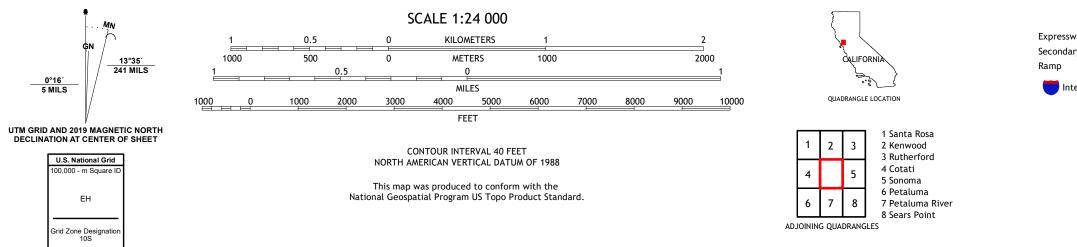

## U.S. DEPARTMENT OF THE INTERIOR U.S. GEOLOGICAL SURVEY

GLEN ELLEN QUADRANGLE CALIFORNIA - SONOMA COUNTY 7.5-MINUTE SERIES

Produced by the United States Geological Survey North American Datum of 1983 (NAD83) World Geodetic System of 1984 (WGS84). Projection and 1 000-meter grid:Universal Transverse Mercator, Zone 105 This map is not a legal document. Boundaries may be generalized for this map scale. Private lands within government reservations may not be shown. Obtain permission before entering private lands.