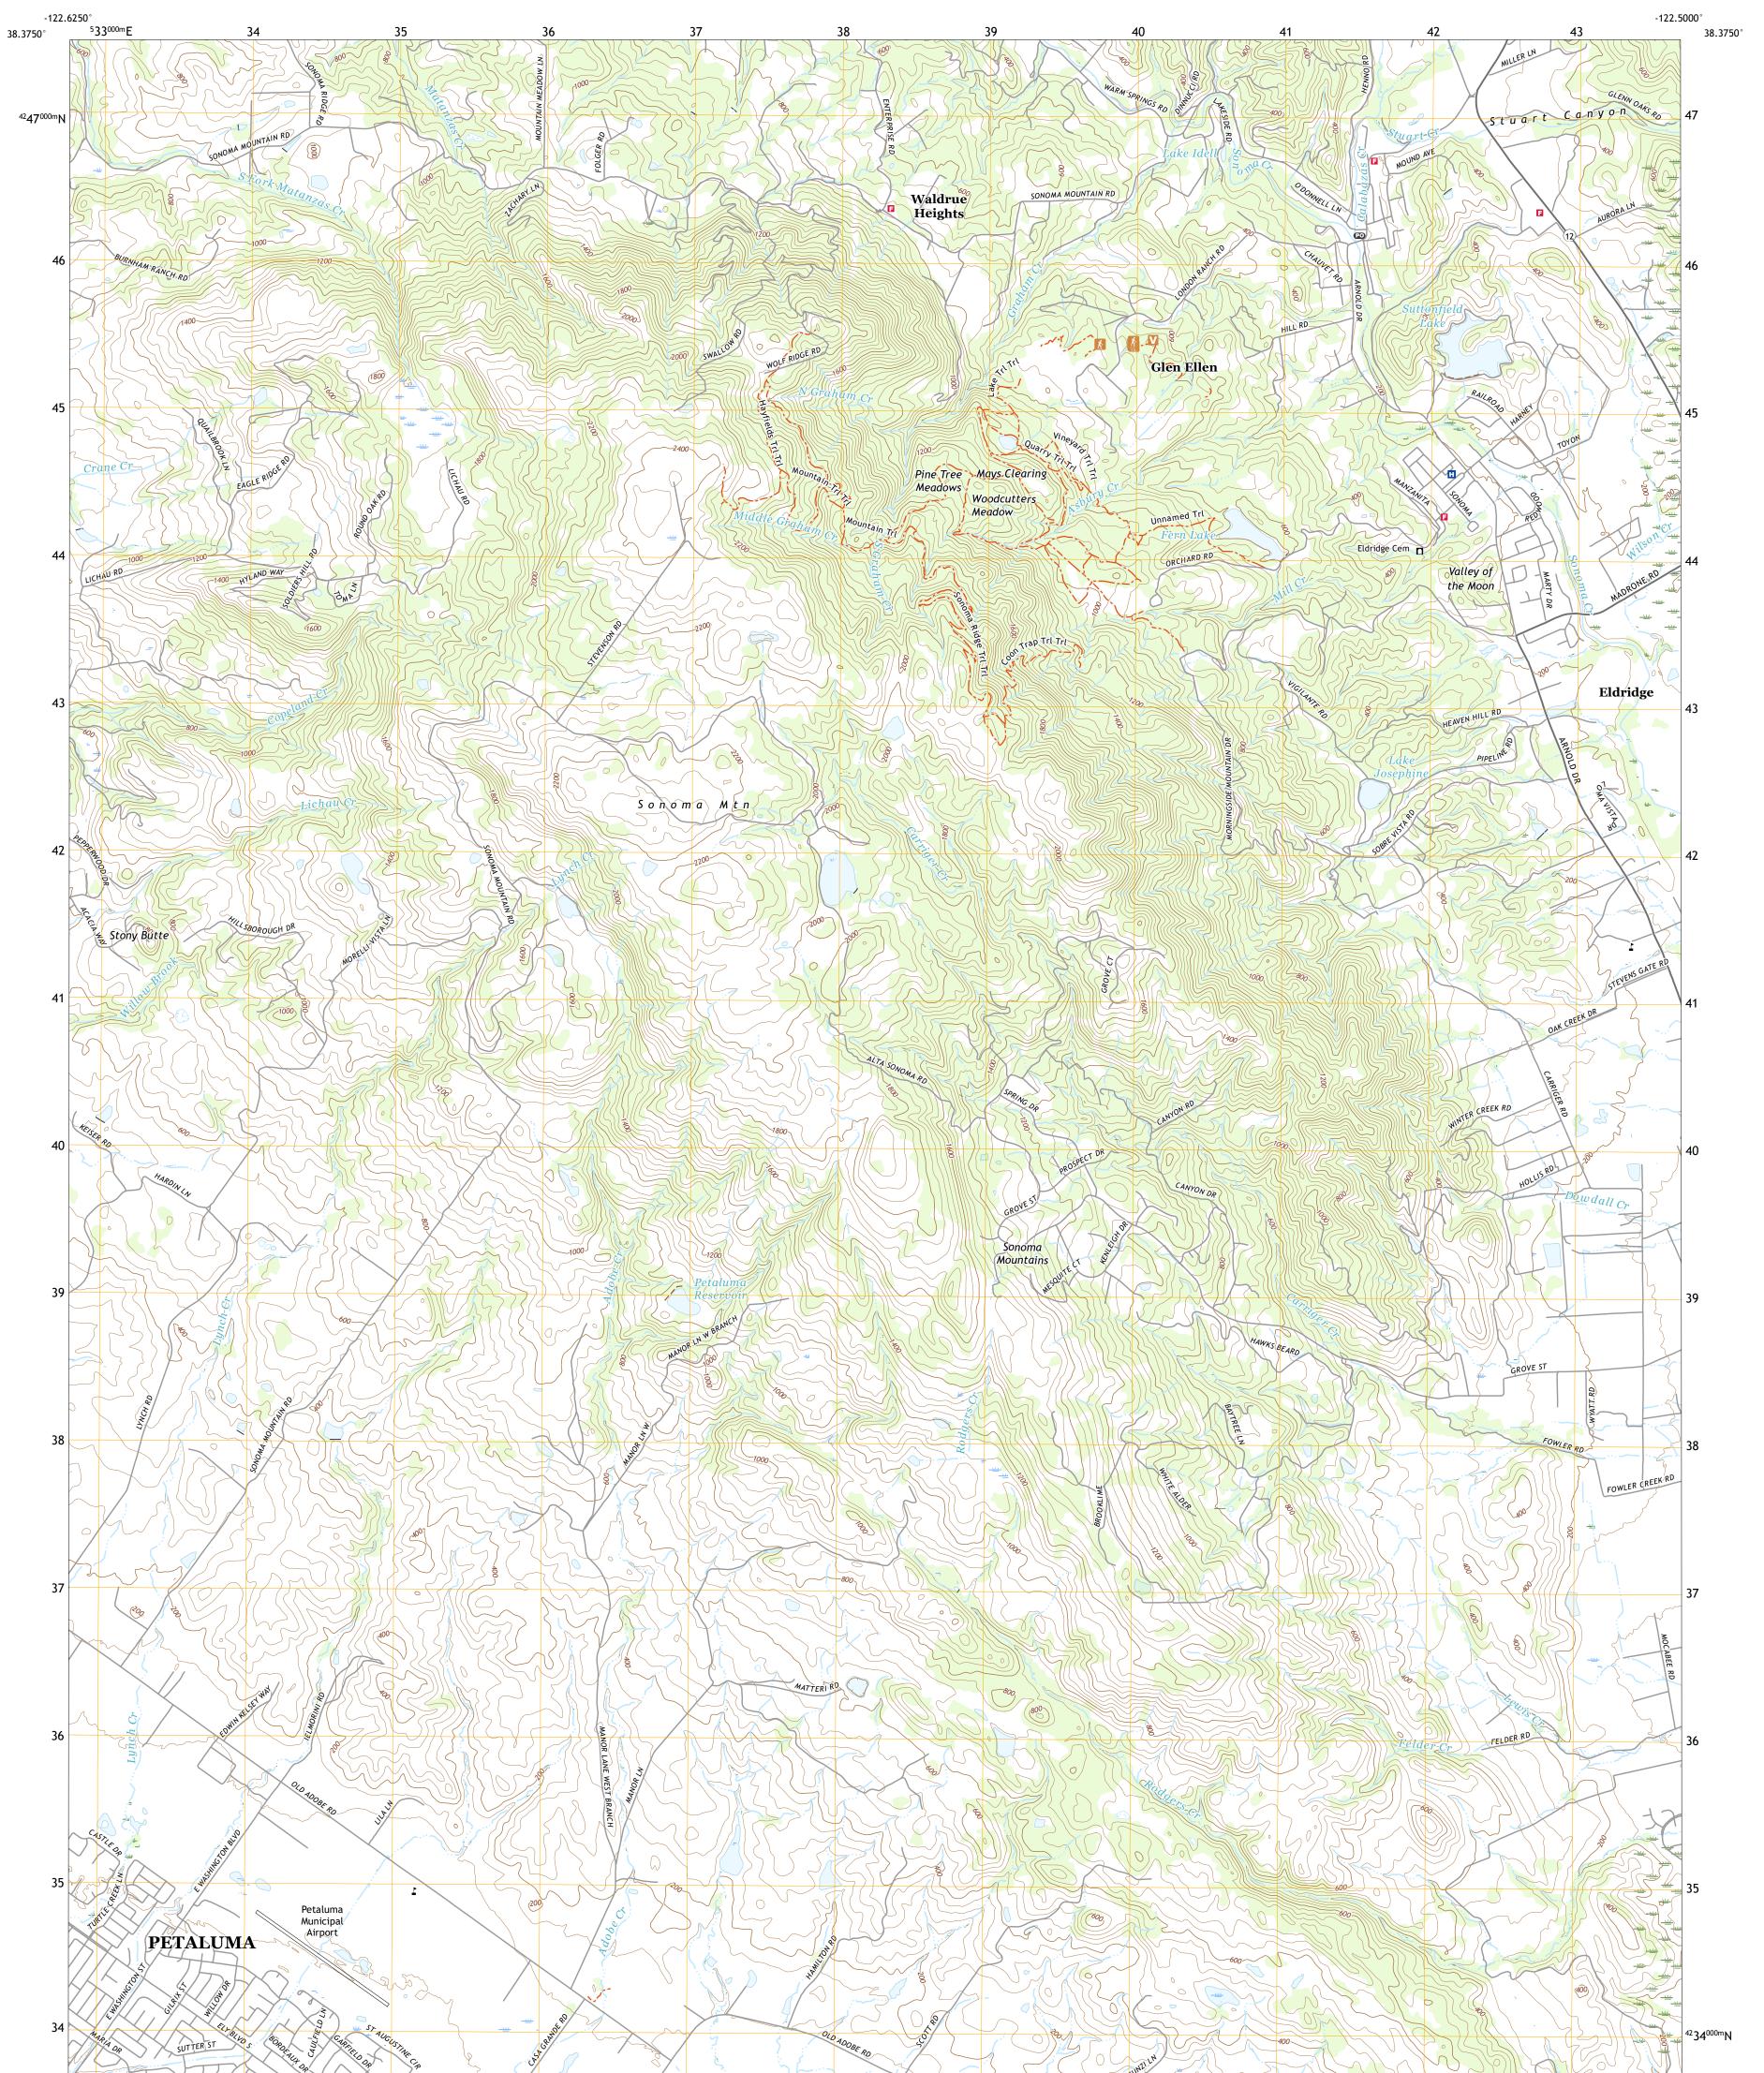

## U.S. DEPARTMENT OF THE INTERIOR U.S. GEOLOGICAL SURVEY

GLEN ELLEN QUADRANGLE CALIFORNIA - SONOMA COUNTY 7.5-MINUTE SERIES

Produced by the United States Geological Survey North American Datum of 1983 (NAD83) World Geodetic System of 1984 (WGS84). Projection and 1 000-meter grid:Universal Transverse Mercator, Zone 105 This map is not a legal document. Boundaries may be generalized for this map scale. Private lands within government reservations may not be shown. Obtain permission before entering private lands.

GLEN ELLEN, CA

2021