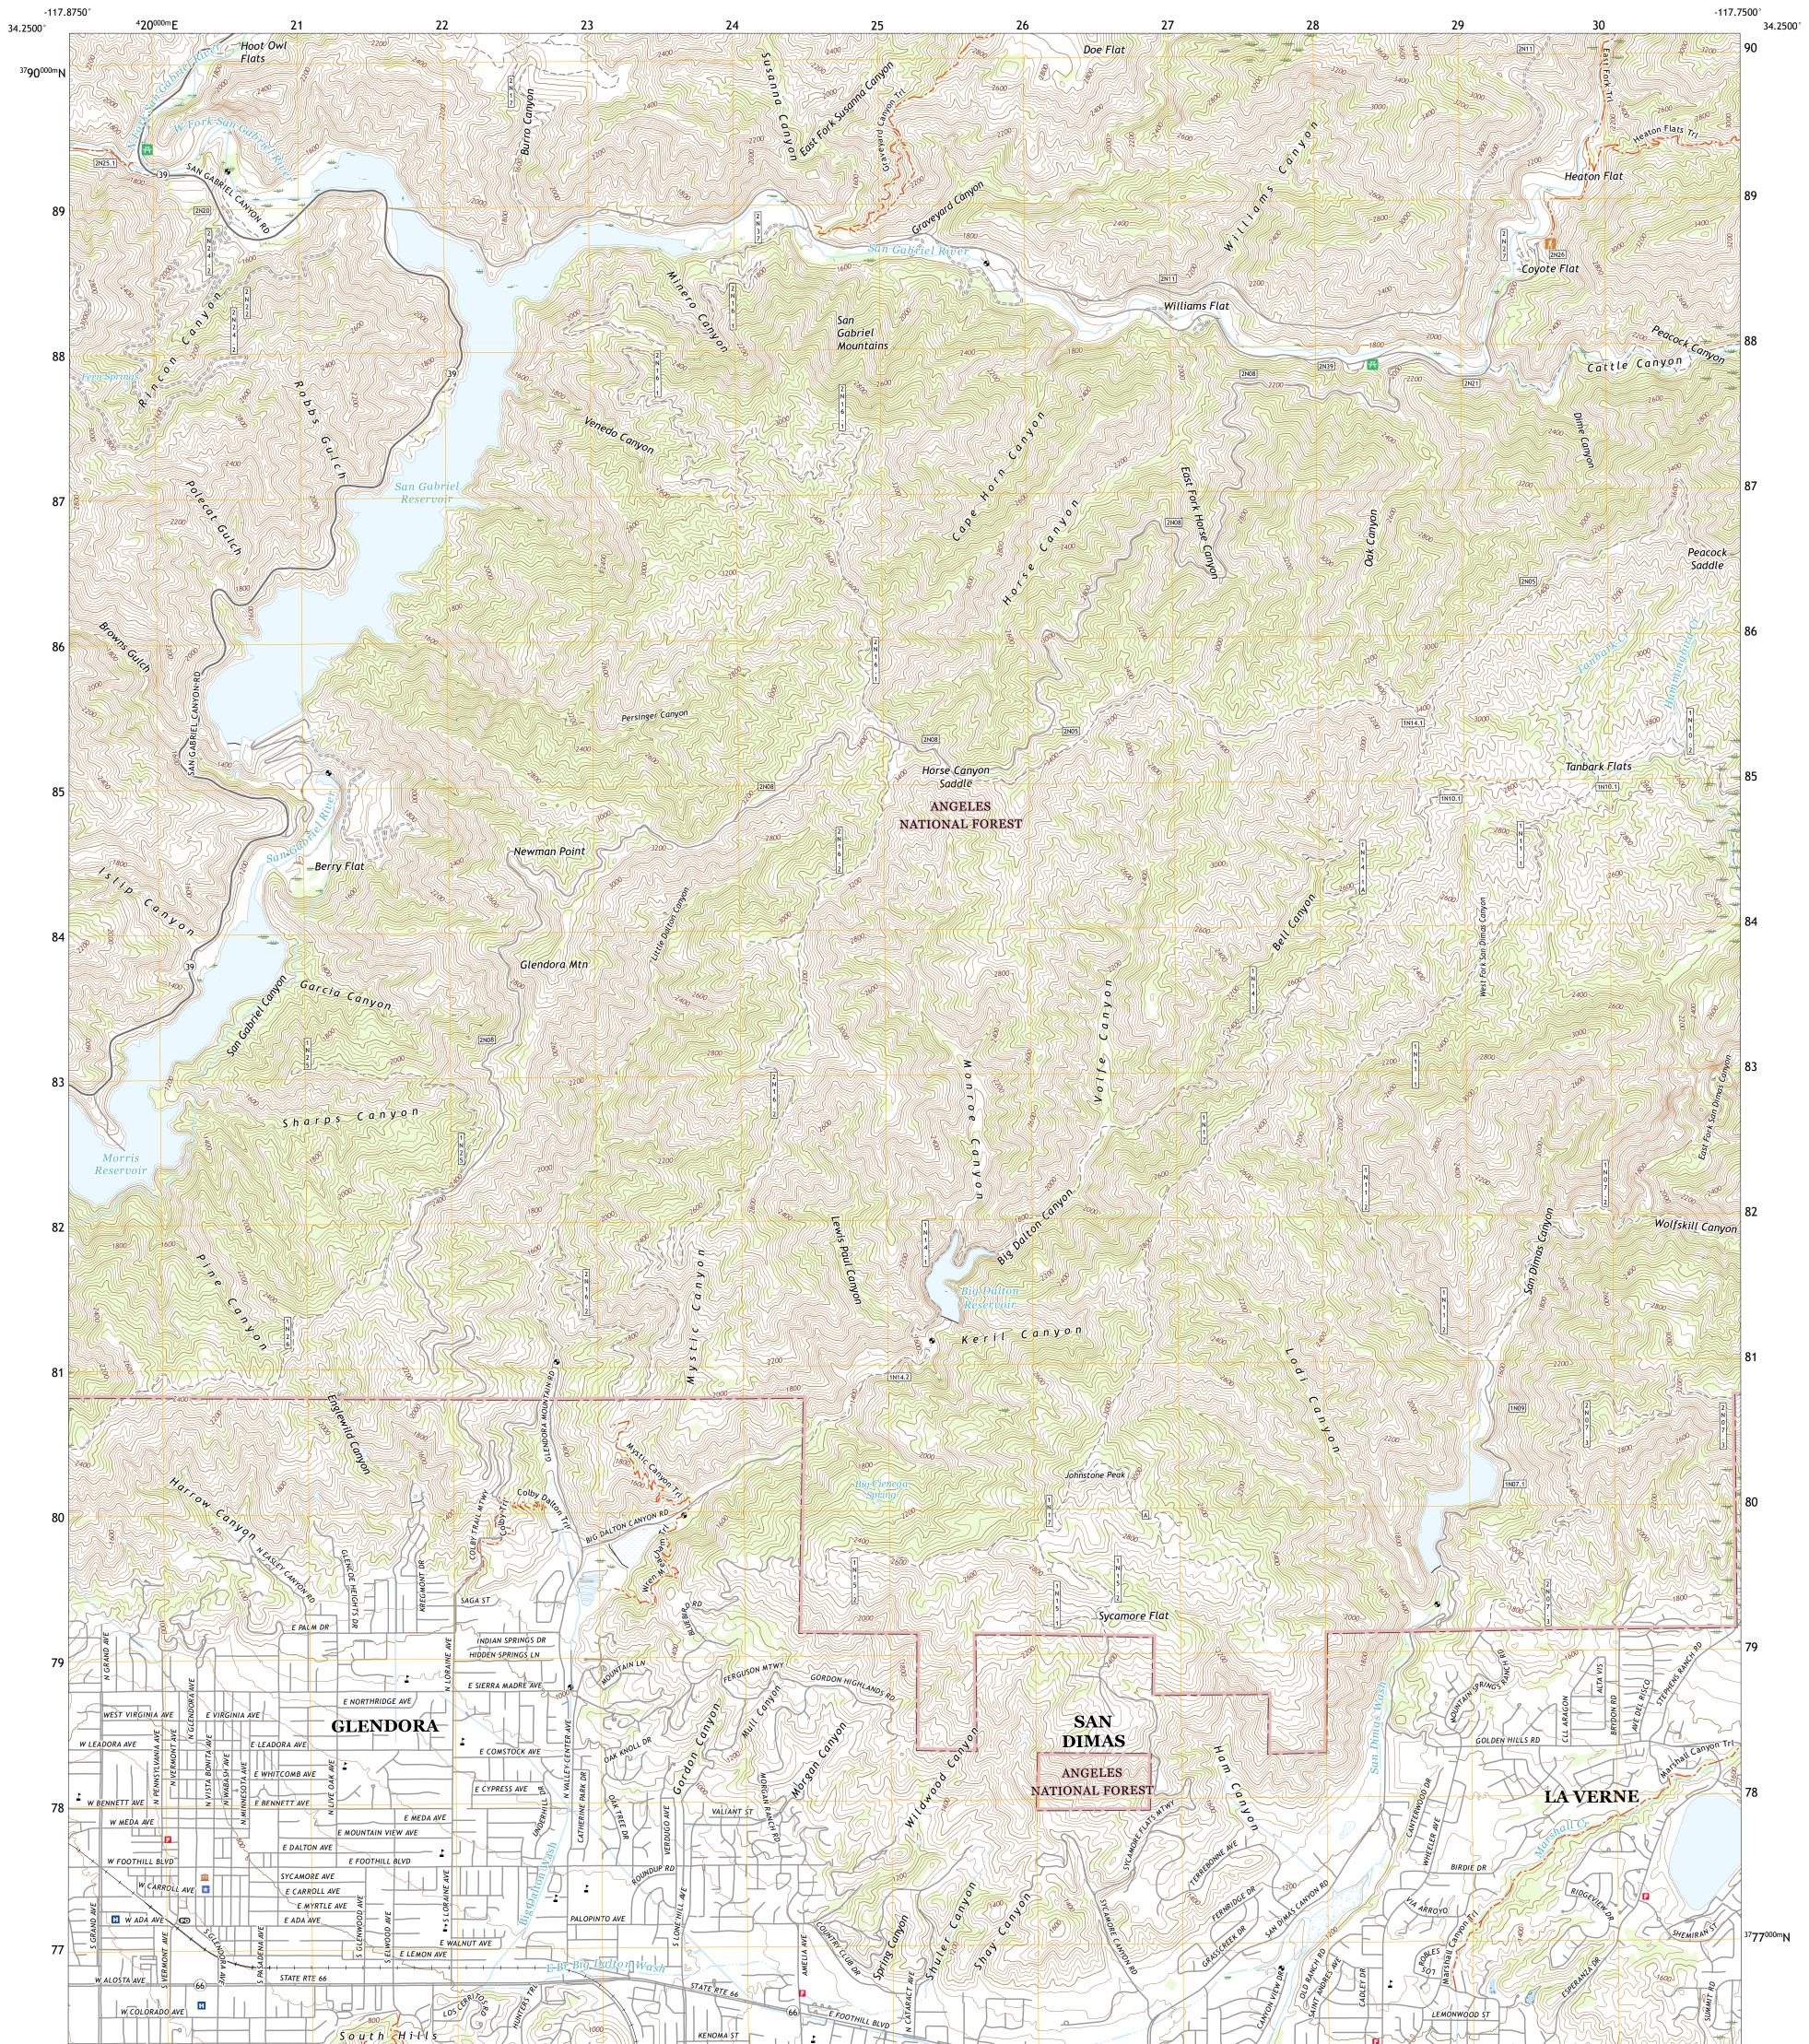

PUTEST STARLE

GLENDORA QUADRANGLE CALIFORNIA - LOS ANGELES COUNTY 7.5-MINUTE SERIES

Produced by the United States Geological Survey North American Datum of 1983 (NAD83) World Geodetic System of 1984 (WGS84). Projection and 1 000-meter grid:Universal Transverse Mercator, Zone 11S This map is not a legal document. Boundaries may be generalized for this map scale. Private lands within government reservations may not be shown. Obtain permission before entering private lands.