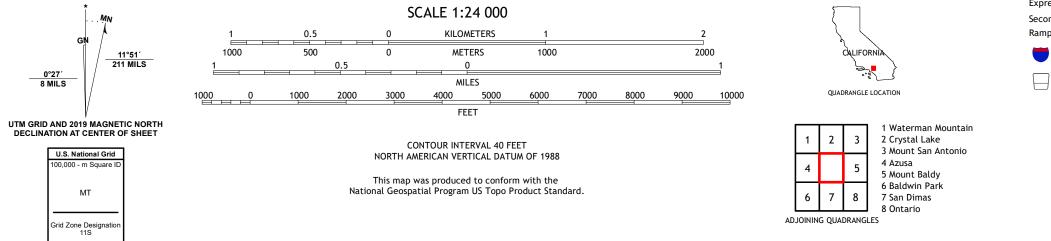

PUTEST STARLE

GLENDORA QUADRANGLE CALIFORNIA - LOS ANGELES COUNTY 7.5-MINUTE SERIES

Produced by the United States Geological Survey North American Datum of 1983 (NAD83) World Geodetic System of 1984 (WGS84). Projection and 1 000-meter grid:Universal Transverse Mercator, Zone 11S This map is not a legal document. Boundaries may be generalized for this map scale. Private lands within government reservations may not be shown. Obtain permission before entering private lands.