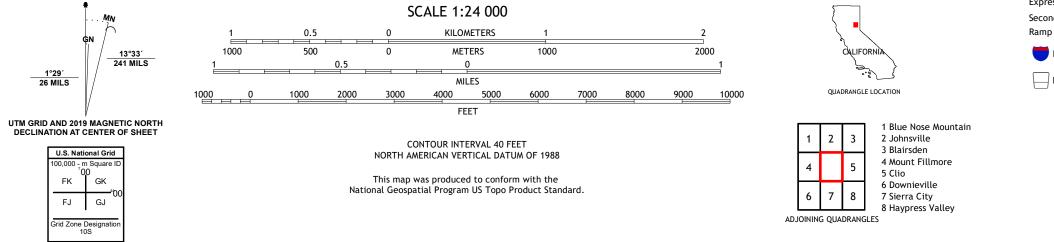

The National Map US Topo

ULS STORES

GOLD LAKE QUADRANGLE CALIFORNIA 7.5-MINUTE SERIES

Produced by the United States Geological Survey North American Datum of 1983 (NAD83) World Geodetic System of 1984 (WGS84). Projection and 1 000-meter grid:Universal Transverse Mercator, Zone 10S This map is not a legal document. Boundaries may be generalized for this map scale. Private lands within government reservations may not be shown. Obtain permission before entering private lands.

Imagery......NAIP, July 2020 - July 2020 Roads......U.S. Census Bureau, 2016 - 2018 Roads within US Forest Service Lands.......FSTopo Data with limited Forest Service updates, 2017 - 2018 Names.......GNIS, 1981 - 2021 Hydrography......National Hydrography Dataset, 2002 - 2021 Contours......Nultiple sources; see metadata file 2017 - 2021 Public Land Survey System.......BLM, 2020 Wetlands......FWS National Wetlands Inventory 1984 - 1984