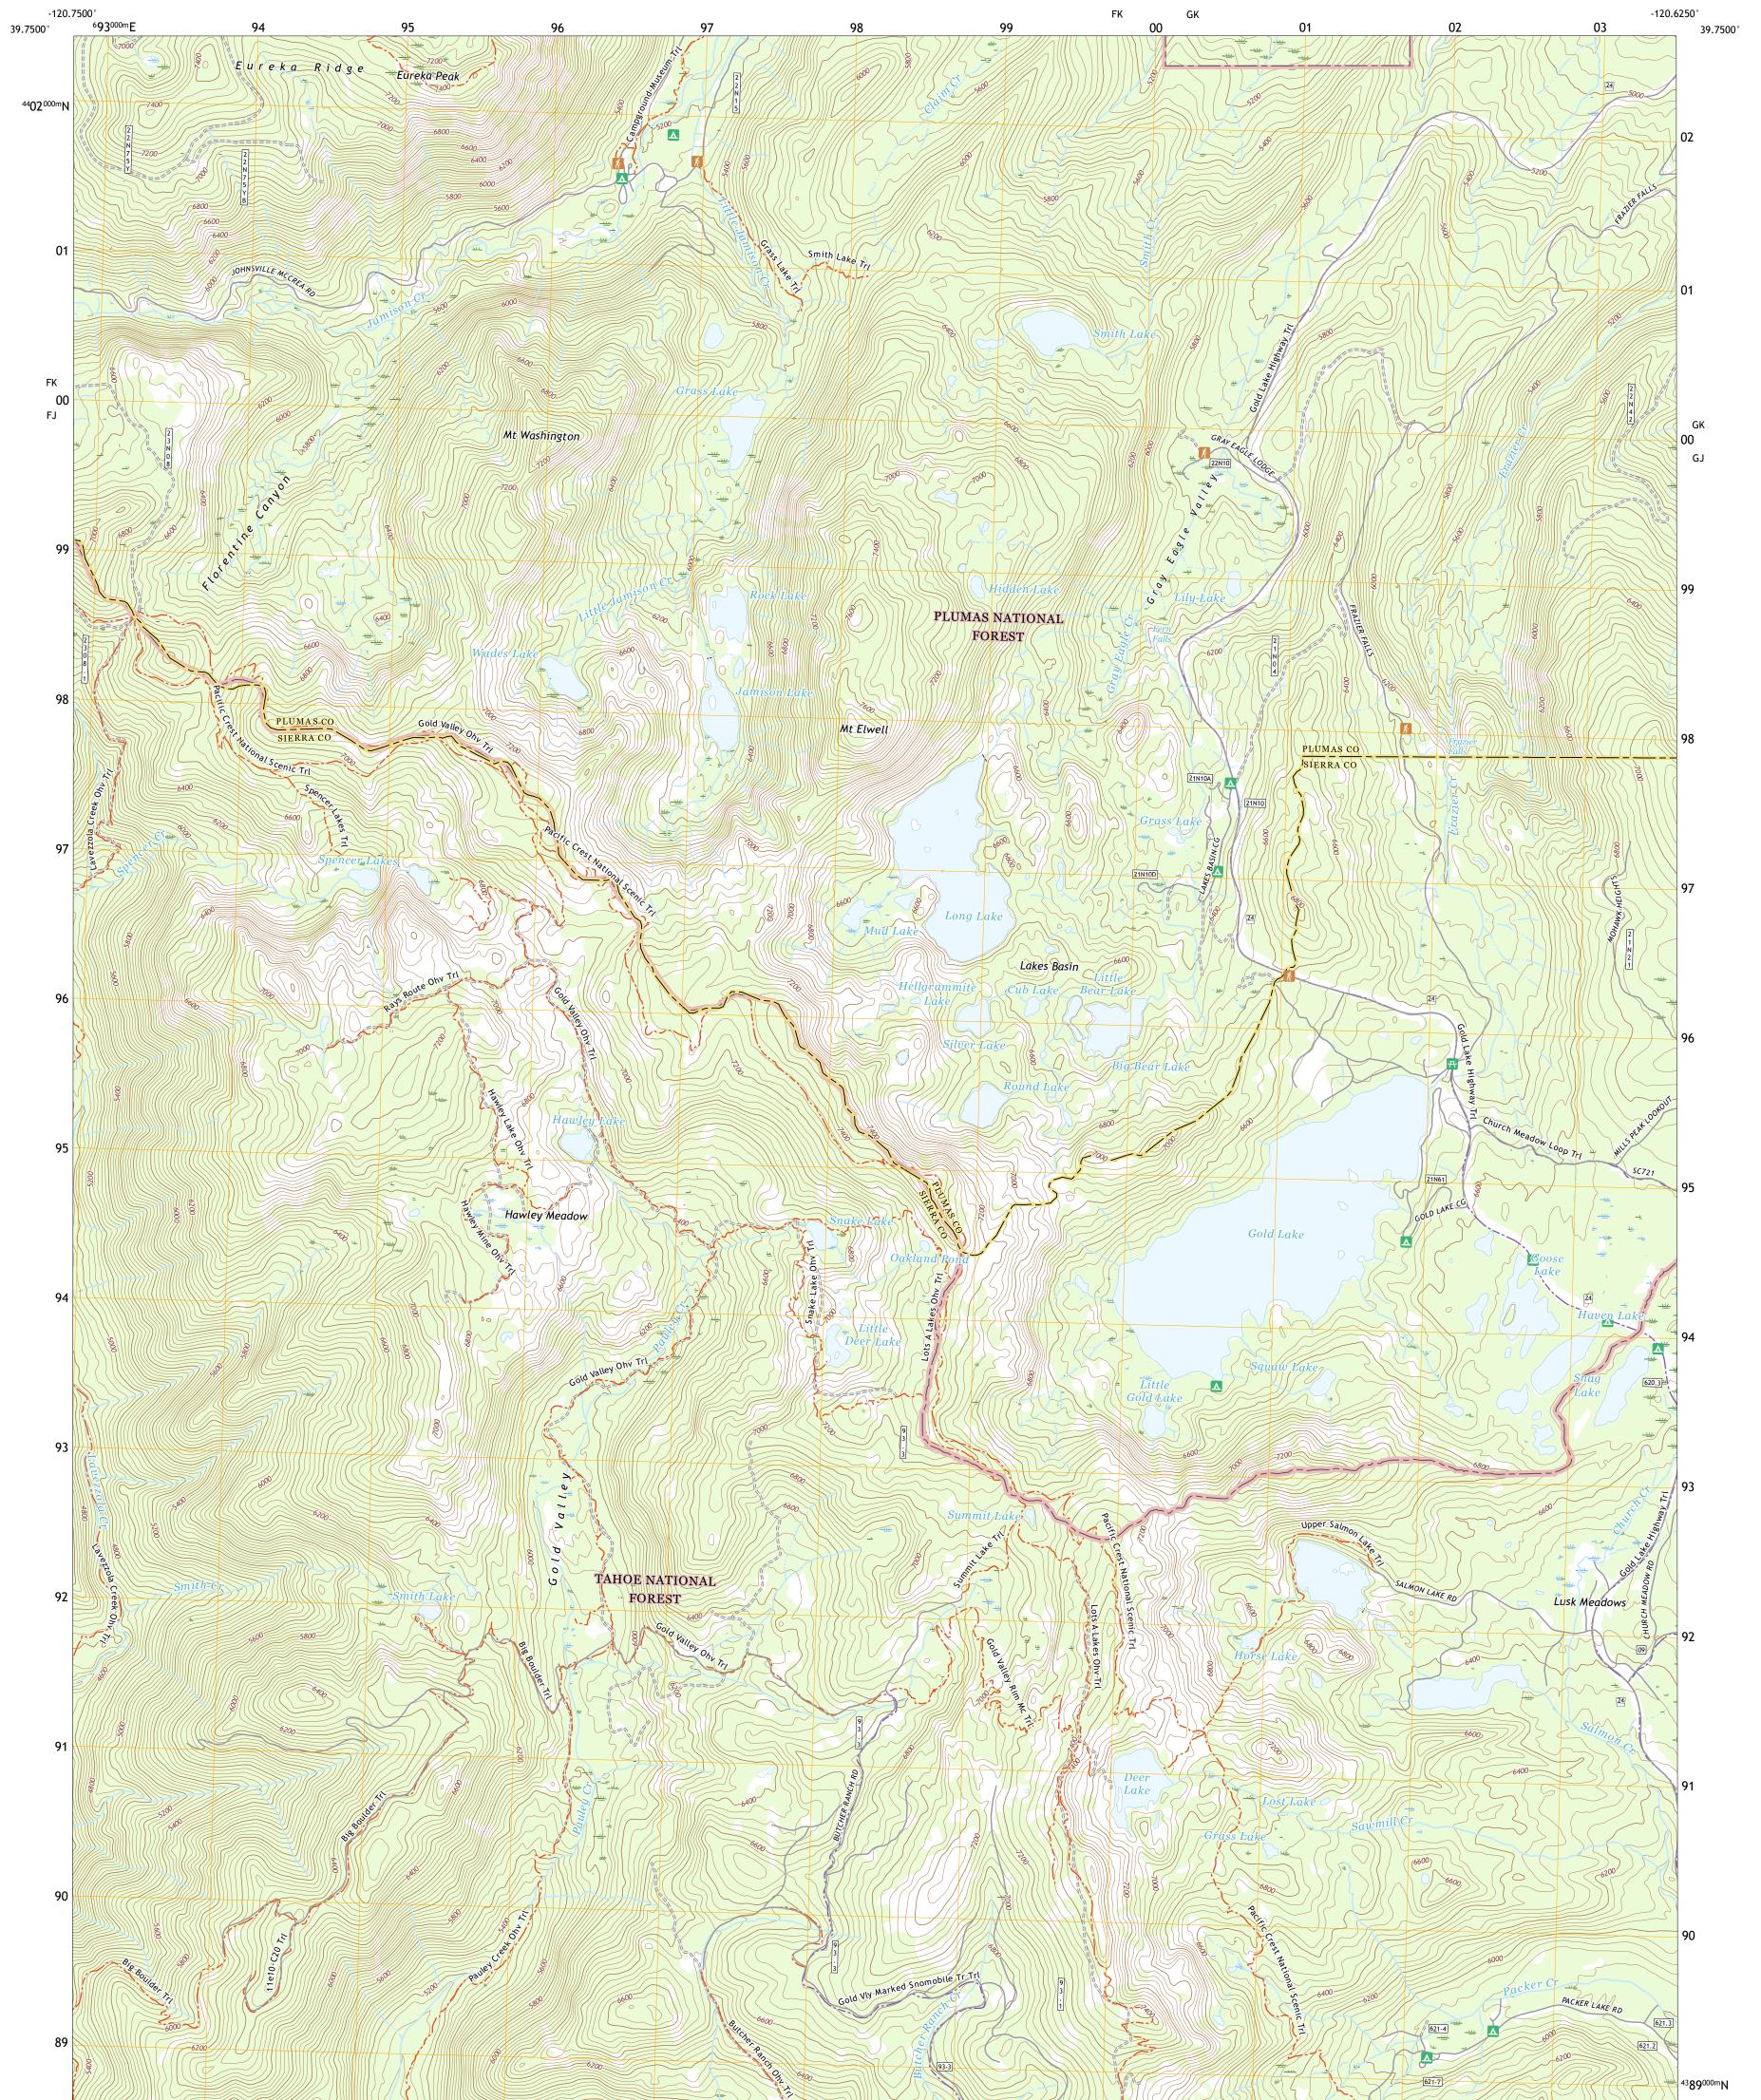

The National Map US Topo

ULS STORES

GOLD LAKE QUADRANGLE CALIFORNIA 7.5-MINUTE SERIES

Produced by the United States Geological Survey North American Datum of 1983 (NAD83) World Geodetic System of 1984 (WGS84). Projection and 1 000-meter grid:Universal Transverse Mercator, Zone 10S This map is not a legal document. Boundaries may be generalized for this map scale. Private lands within government reservations may not be shown. Obtain permission before entering private lands.