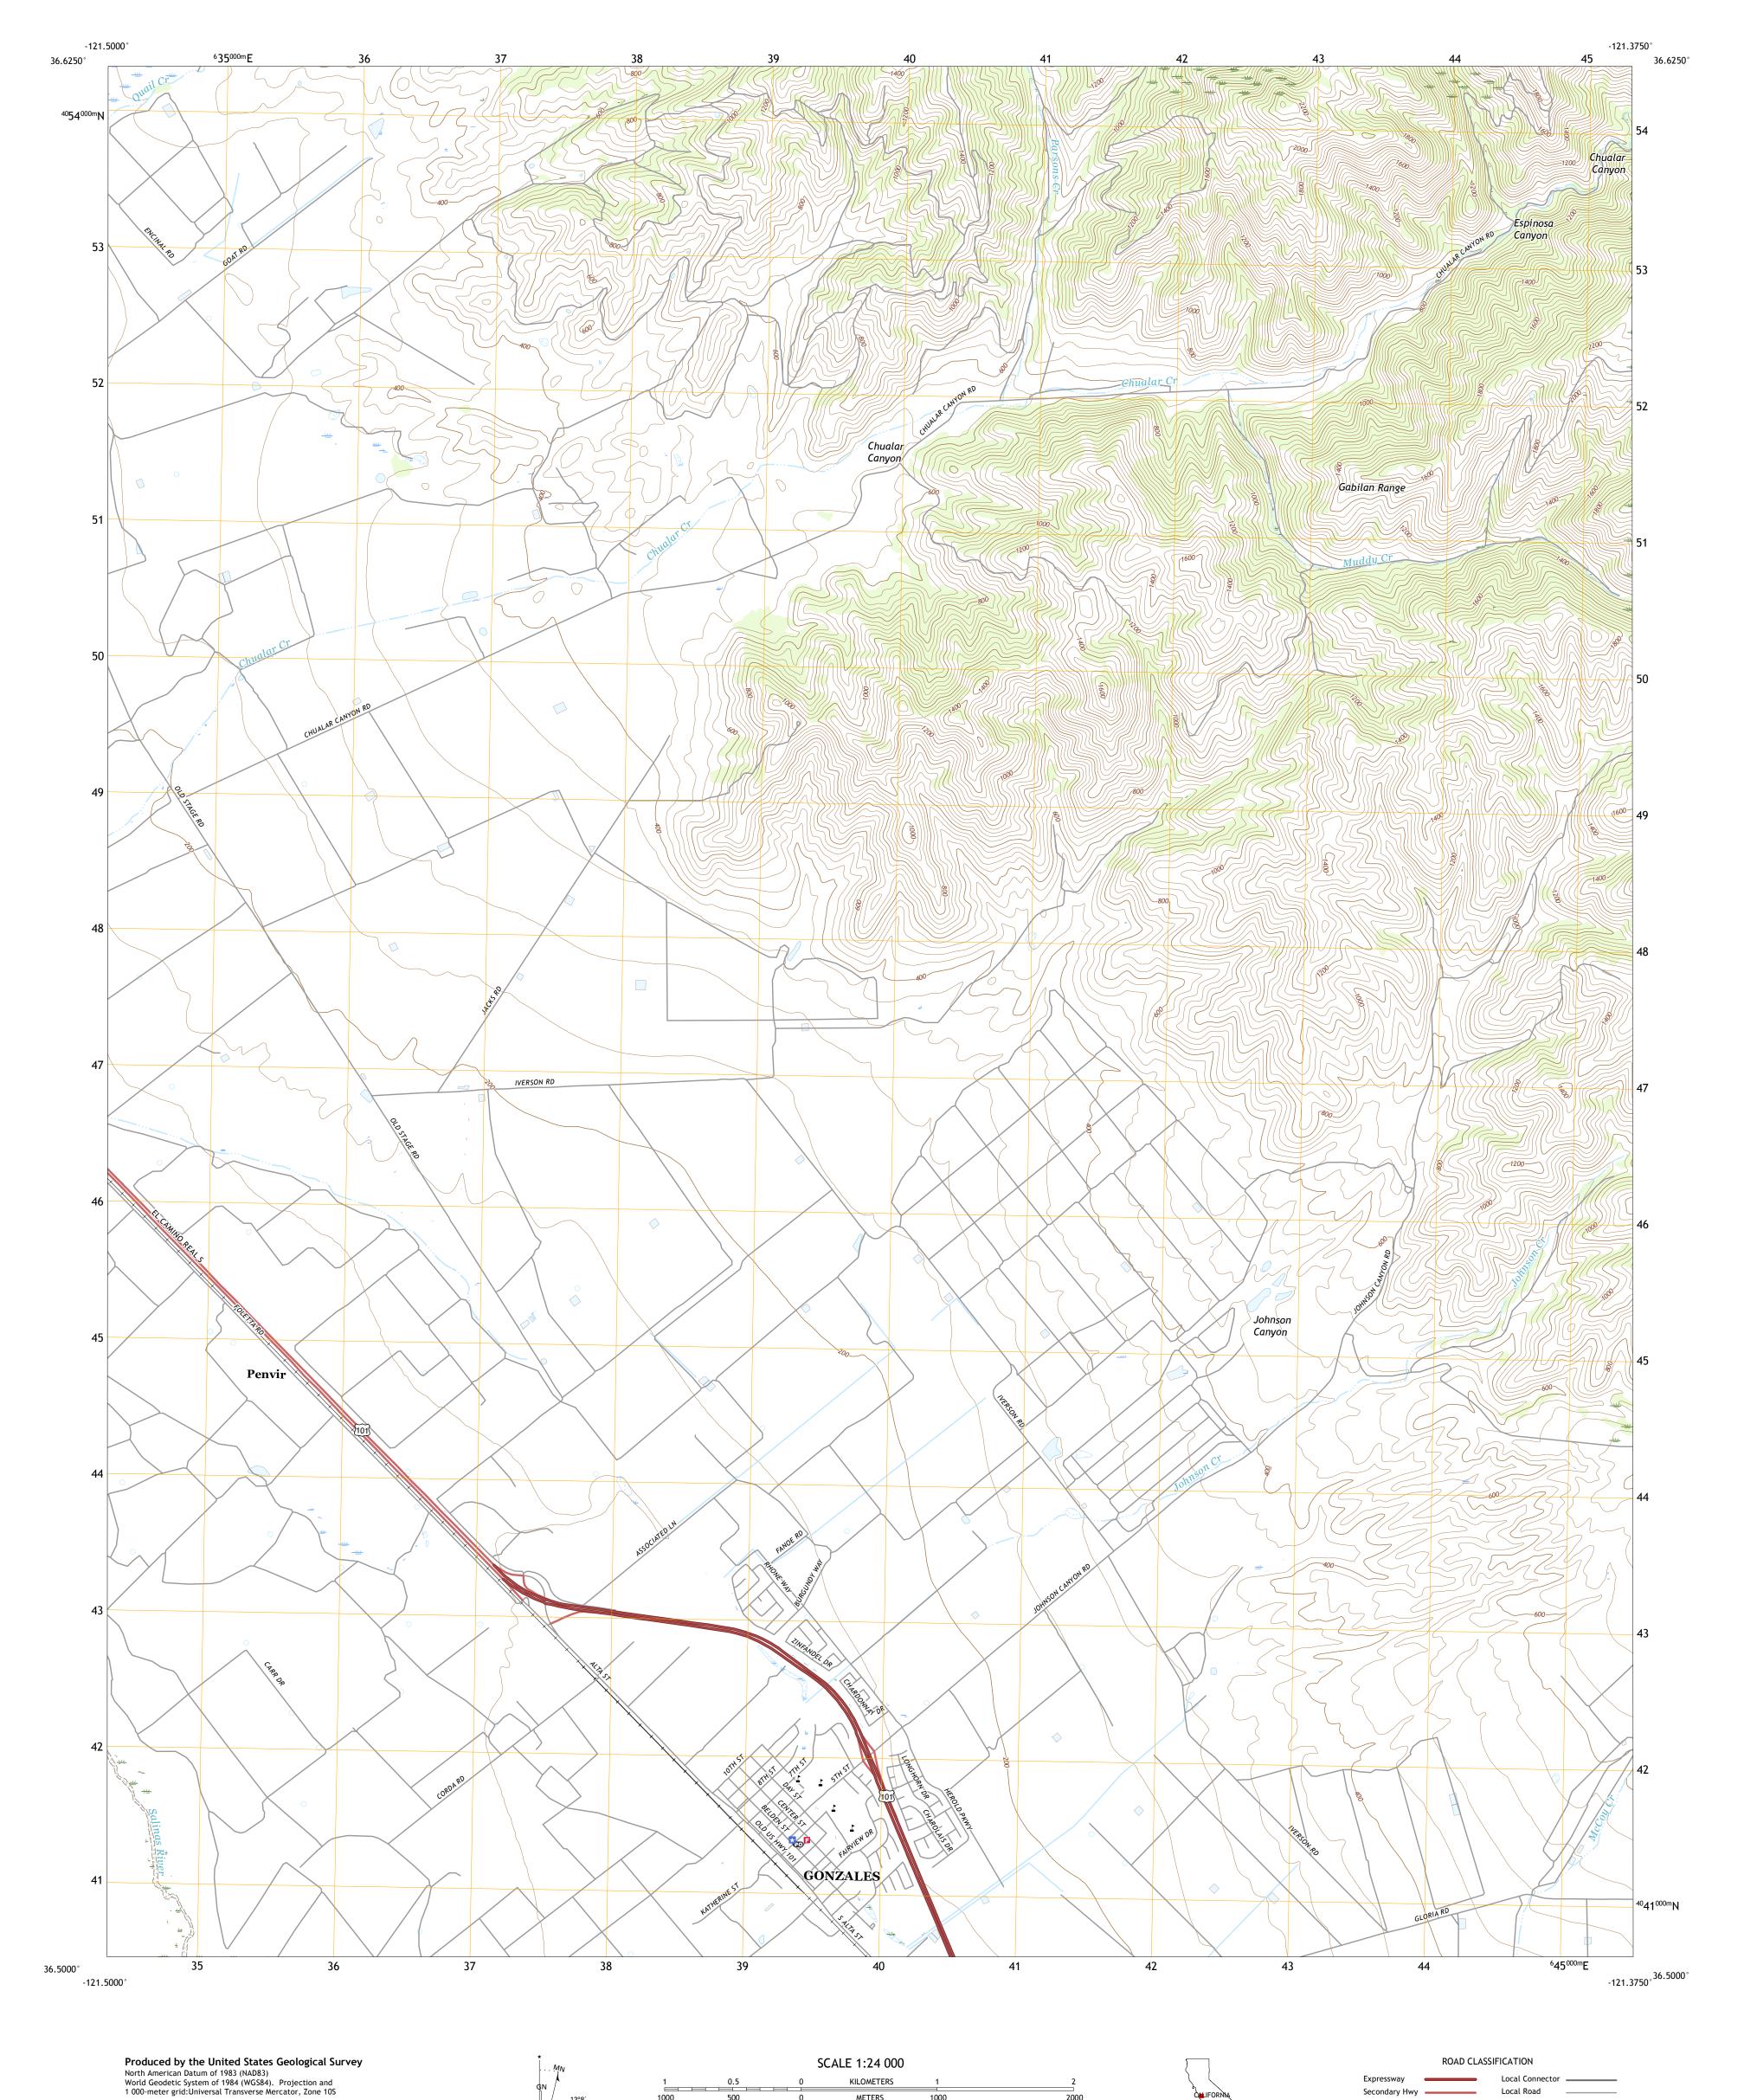

METERS

MILES

4000 5000

FEET

CONTOUR INTERVAL 40 FEET NORTH AMERICAN VERTICAL DATUM OF 1988

This map was produced to conform with the National Geospatial Program US Topo Product Standard, 2011. A metadata file associated with this product is draft version 0.6.18

This map is not a legal document. Boundaries may be generalized for this map scale. Private lands within government reservations may not be shown. Obtain permission before

UTM GRID AND 2017 MAGNETIC NORTH DECLINATION AT CENTER OF SHEET

U.S. National Grid 100,000 - m Square ID

Grid Zone Designation

entering private lands.

2000

QUADRANGLE LOCATION

ADJOINING QUADRANGLES

1 Natividad 2 Mount Harlan

3 Paicines 4 Chualar 5 Mount Johnson

8 Soledad

6 Rana Creek 7 Palo Escrito Peak

Secondary Hwy —

Interstate Route

Ramp

Local Road

State Route

4WD

US Route