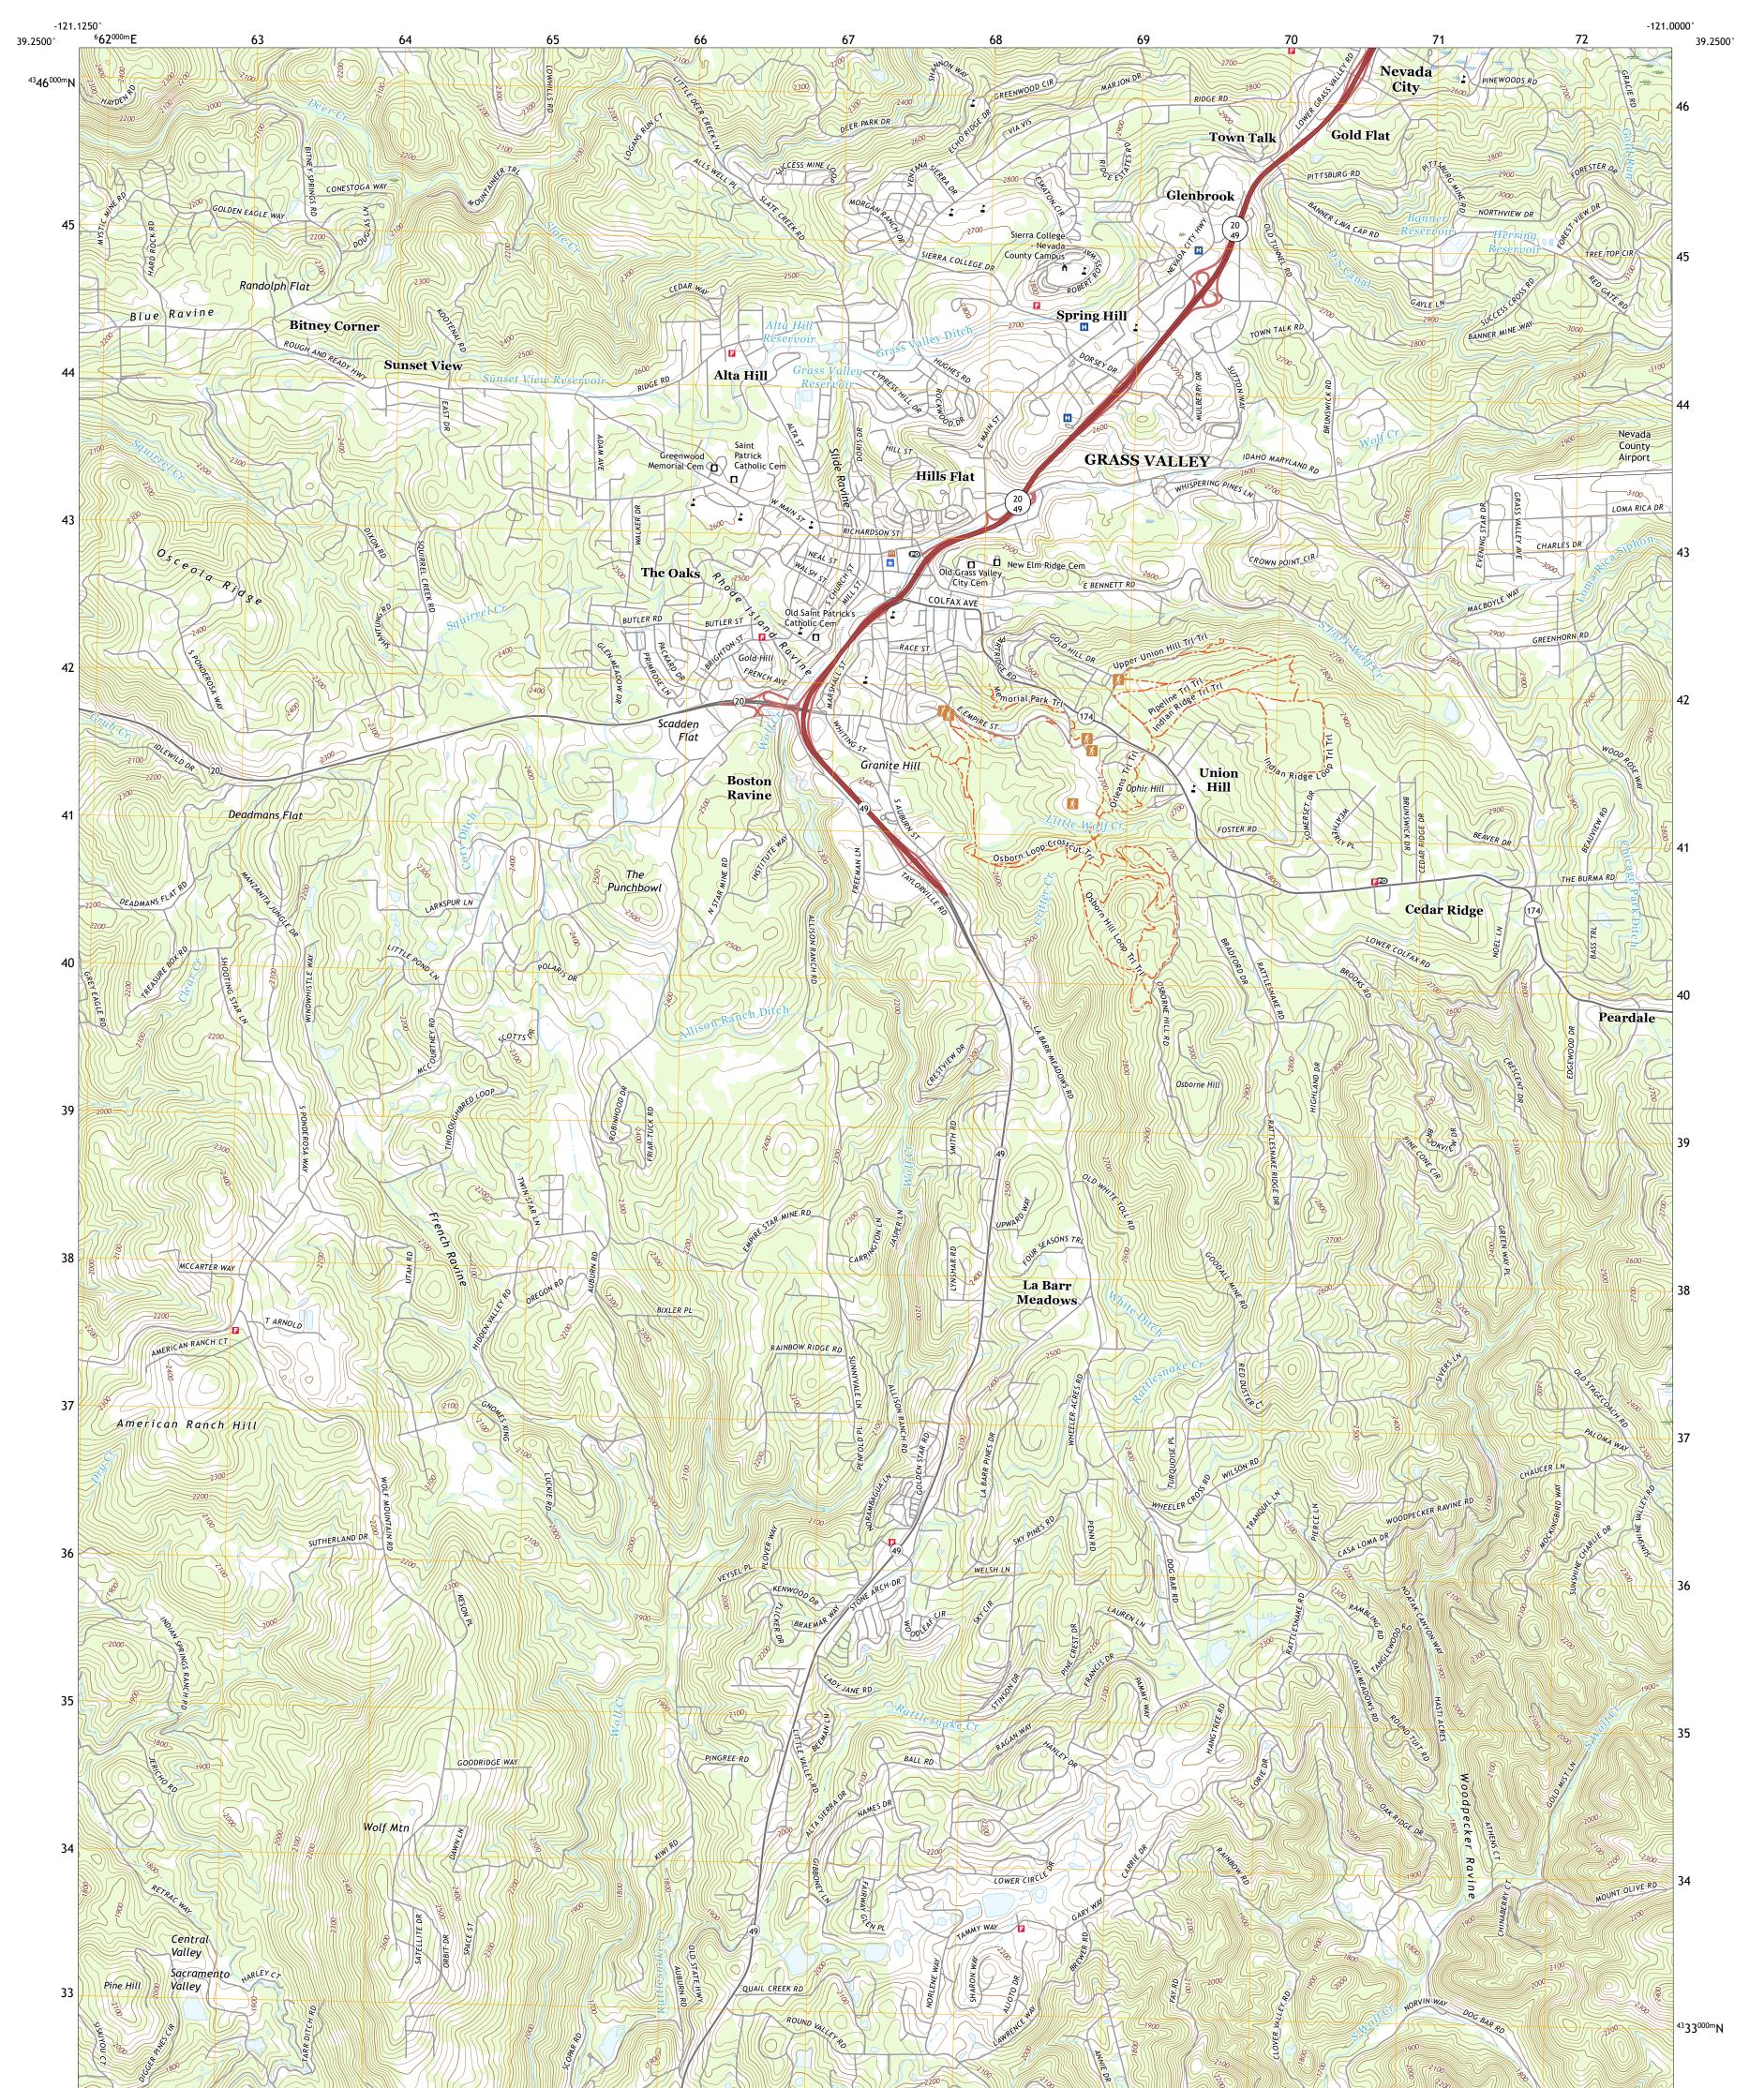

## U.S. DEPARTMENT OF THE INTERIOR U.S. GEOLOGICAL SURVEY

GRASS VALLEY QUADRANGLE CALIFORNIA - NEVADA COUNTY 7.5-MINUTE SERIES

Produced by the United States Geological Survey North American Datum of 1983 (NAD83) World Geodetic System of 1984 (WGS84). Projection and 1 000-meter grid:Universal Transverse Mercator, Zone 10S This map is not a legal document. Boundaries may be generalized for this map scale. Private lands within government reservations may not be shown. Obtain permission before entering private lands.

Imagery......NAIP, July 2020 - July 2020 Roads......U.S. Census Bureau, 2016 Names......GNIS, 1981 - 2021 Hydrography.....National Hydrography Dataset, 2002 - 2021 Contours.....National Elevation Dataset, 2020 Boundaries......Multiple sources; see metadata file 2019 - 2021 Public Land Survey System......BLM, 2020 Wetlands......FWS National Wetlands Inventory 1975 - 1984