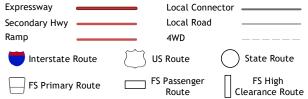

Produced by the United States Geological Survey North American Datum of 1983 (NAD83) World Geodetic System of 1984 (WGS84). Projection and 1 000-meter grid:Universal Transverse Mercator, Zone 10T This map is not a legal document. Boundaries may be generalized for this map scale. Private lands within government reservations may not be shown. Obtain permission before entering private lands.

Imagery......NAIP, July 2020 - July 2020 Roads.....U.S. Census Bureau, 2016 - 2016 Roads within US Forest Service Lands......FSTopo Data with limited Forest Service updates, 2017 Names......GNIS, 1981 - 2021 Hydrography.....National Hydrography Dataset, 2003 - 2021 Contours.....Multiple sources; see metadata file 2017 - 2021 Public Land Survey System......BLM, 2020 Wetlands......BLM, 2020











2021