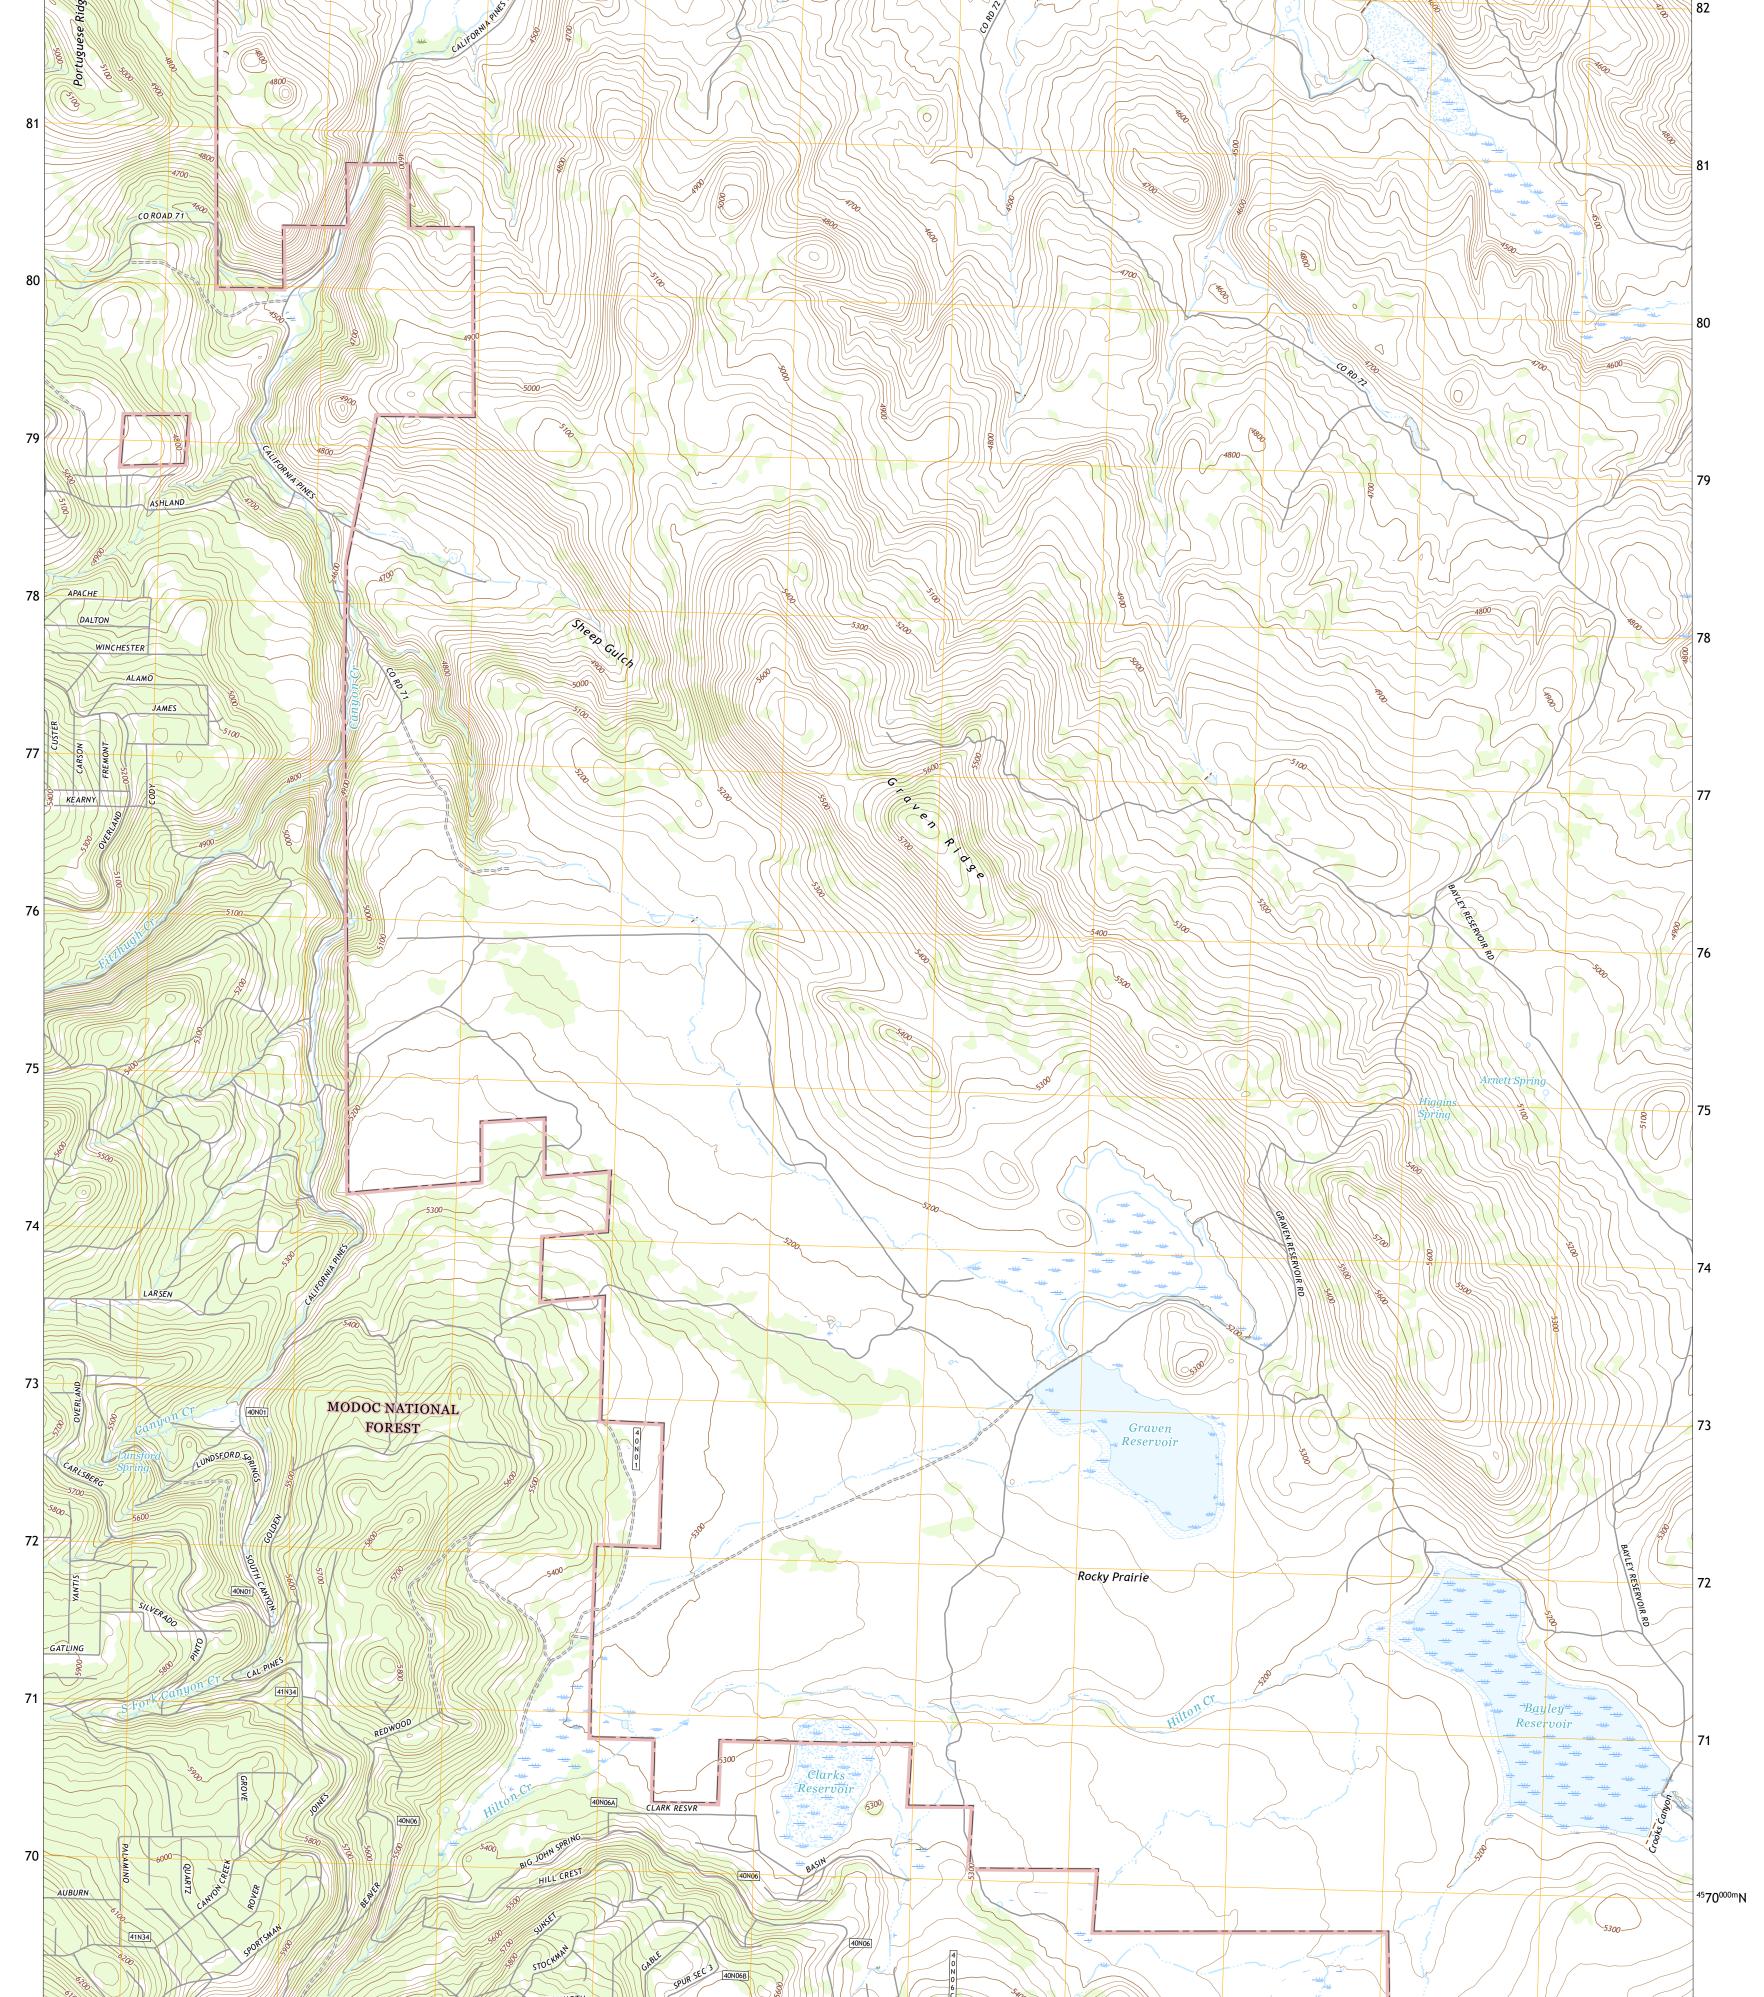

Produced by the United States Geological Survey North American Datum of 1983 (NAD83) World Geodetic System of 1984 (WGS84). Projection and 1 000-meter grid:Universal Transverse Mercator, Zone 10T This map is not a legal document. Boundaries may be generalized for this map scale. Private lands within government reservations may not be shown. Obtain permission before entering private lands.

Imagery......NAIP, July 2020 - July 2020 Roads.....U.S. Census Bureau, 2016 - 2016 Roads within US Forest Service Lands......FSTopo Data with limited Forest Service updates, 2017 Names......GNIS, 1981 - 2021 Hydrography.....National Hydrography Dataset, 2003 - 2021 Contours.....Multiple sources; see metadata file 2017 - 2021 Public Land Survey System......BLM, 2020 Wetlands......BLM, 2020