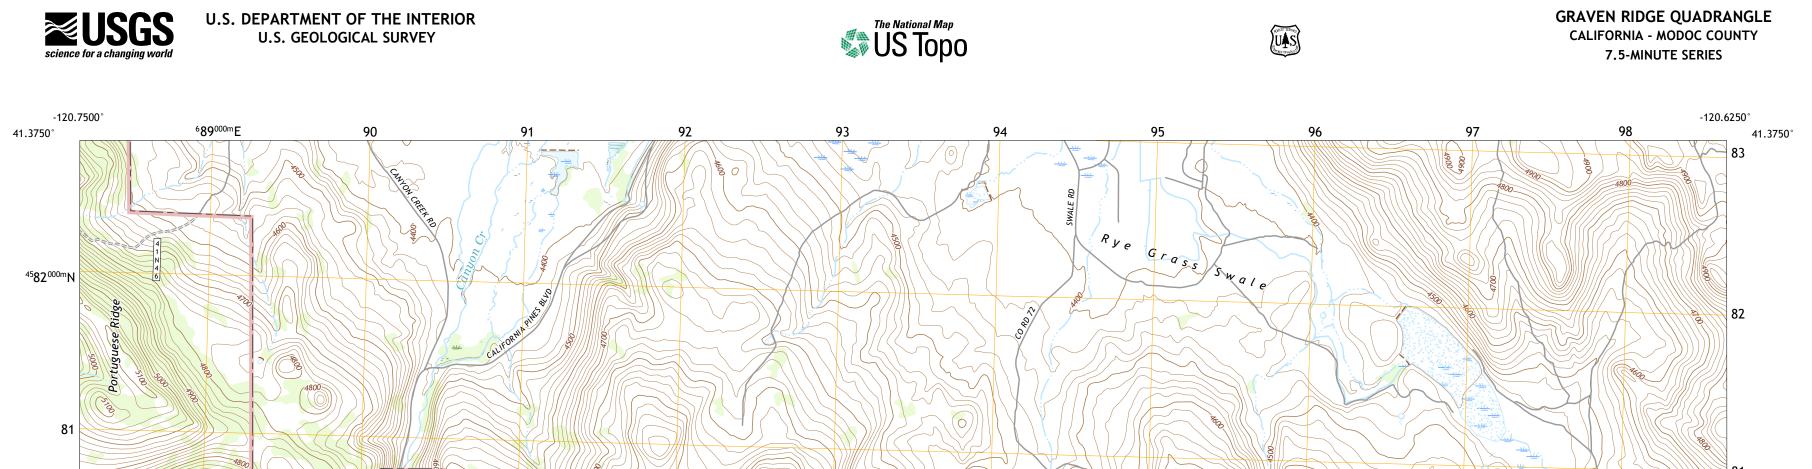

Produced by the United States Geological Survey North American Datum of 1983 (NAD83) World Geodetic System of 1984 (WGS84). Projection and 1 000-meter grid:Universal Transverse Mercator, Zone 10T This map is not a legal document. Boundaries may be generalized for this map scale. Private lands within government reservations may not be shown. Obtain permission before entering private lands.

Imagery......NAIP, July 2020 - July 2020 Roads.....U.S. Census Bureau, 2016 - 2016 Roads within US Forest Service Lands......FSTopo Data with limited Forest Service updates, 2017 Names......GNIS, 1981 - 2021 Hydrography.....National Hydrography Dataset, 2003 - 2021 Contours.....Multiple sources; see metadata file 2017 - 2021 Public Land Survey System......BLM, 2020 Wetlands......BLM, 2020