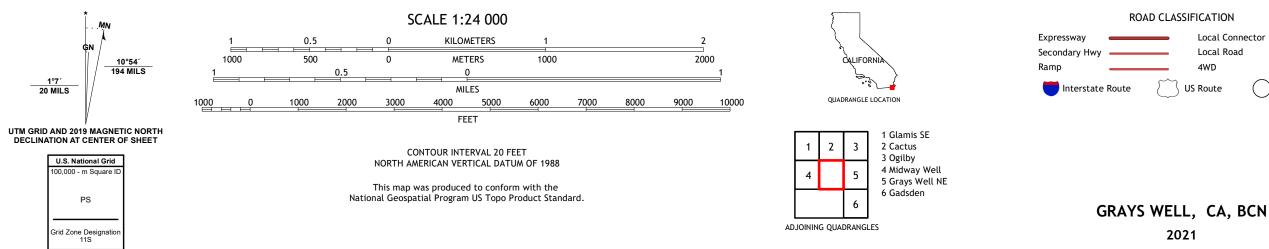

## U.S. DEPARTMENT OF THE INTERIOR U.S. GEOLOGICAL SURVEY

GRAYS WELL QUADRANGLE CALIFORNIA - IMPERIAL COUNTY 7.5-MINUTE SERIES

Produced by the United States Geological Survey North American Datum of 1983 (NAD83) World Geodetic System of 1984 (WGS84). Projection and 1 000-meter grid:Universal Transverse Mercator, Zone 11S This map is not a legal document. Boundaries may be generalized for this map scale. Private lands within government reservations may not be shown. Obtain permission before entering private lands.

2021