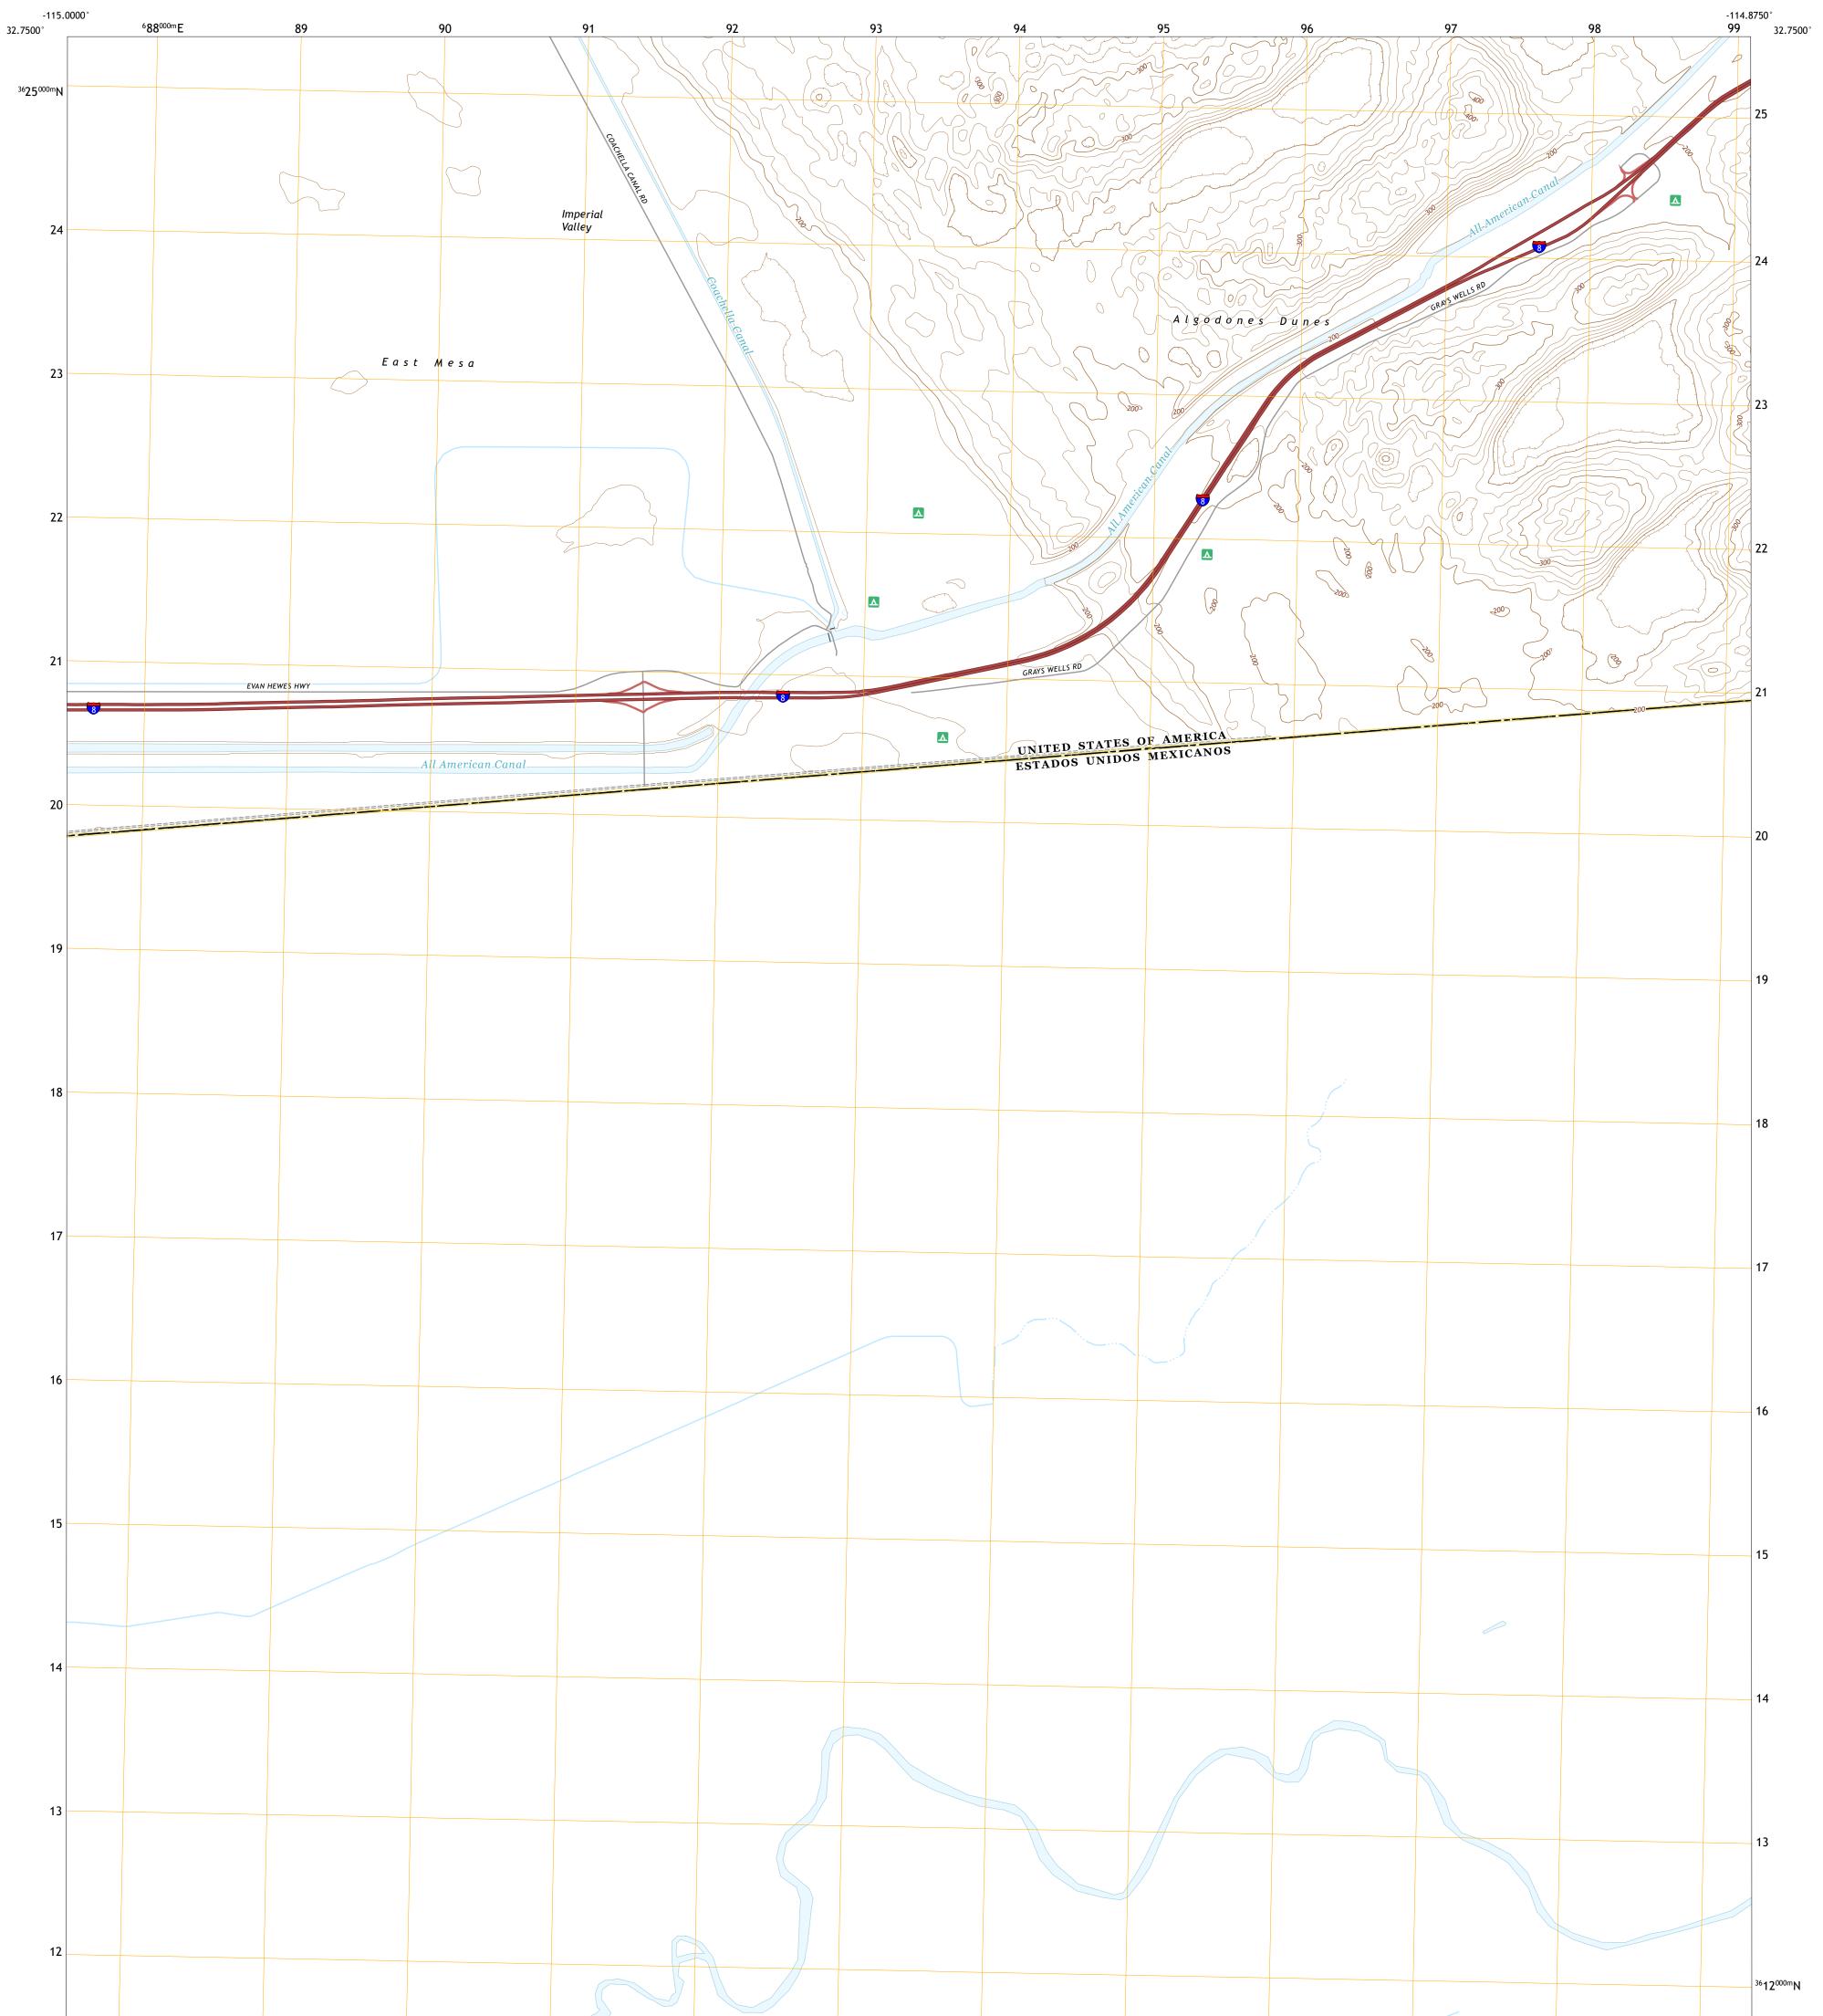

## U.S. DEPARTMENT OF THE INTERIOR U.S. GEOLOGICAL SURVEY

GRAYS WELL QUADRANGLE CALIFORNIA - IMPERIAL COUNTY 7.5-MINUTE SERIES

Produced by the United States Geological Survey North American Datum of 1983 (NAD83) World Geodetic System of 1984 (WGS84). Projection and 1 000-meter grid:Universal Transverse Mercator, Zone 11S This map is not a legal document. Boundaries may be generalized for this map scale. Private lands within government reservations may not be shown. Obtain permission before entering private lands.