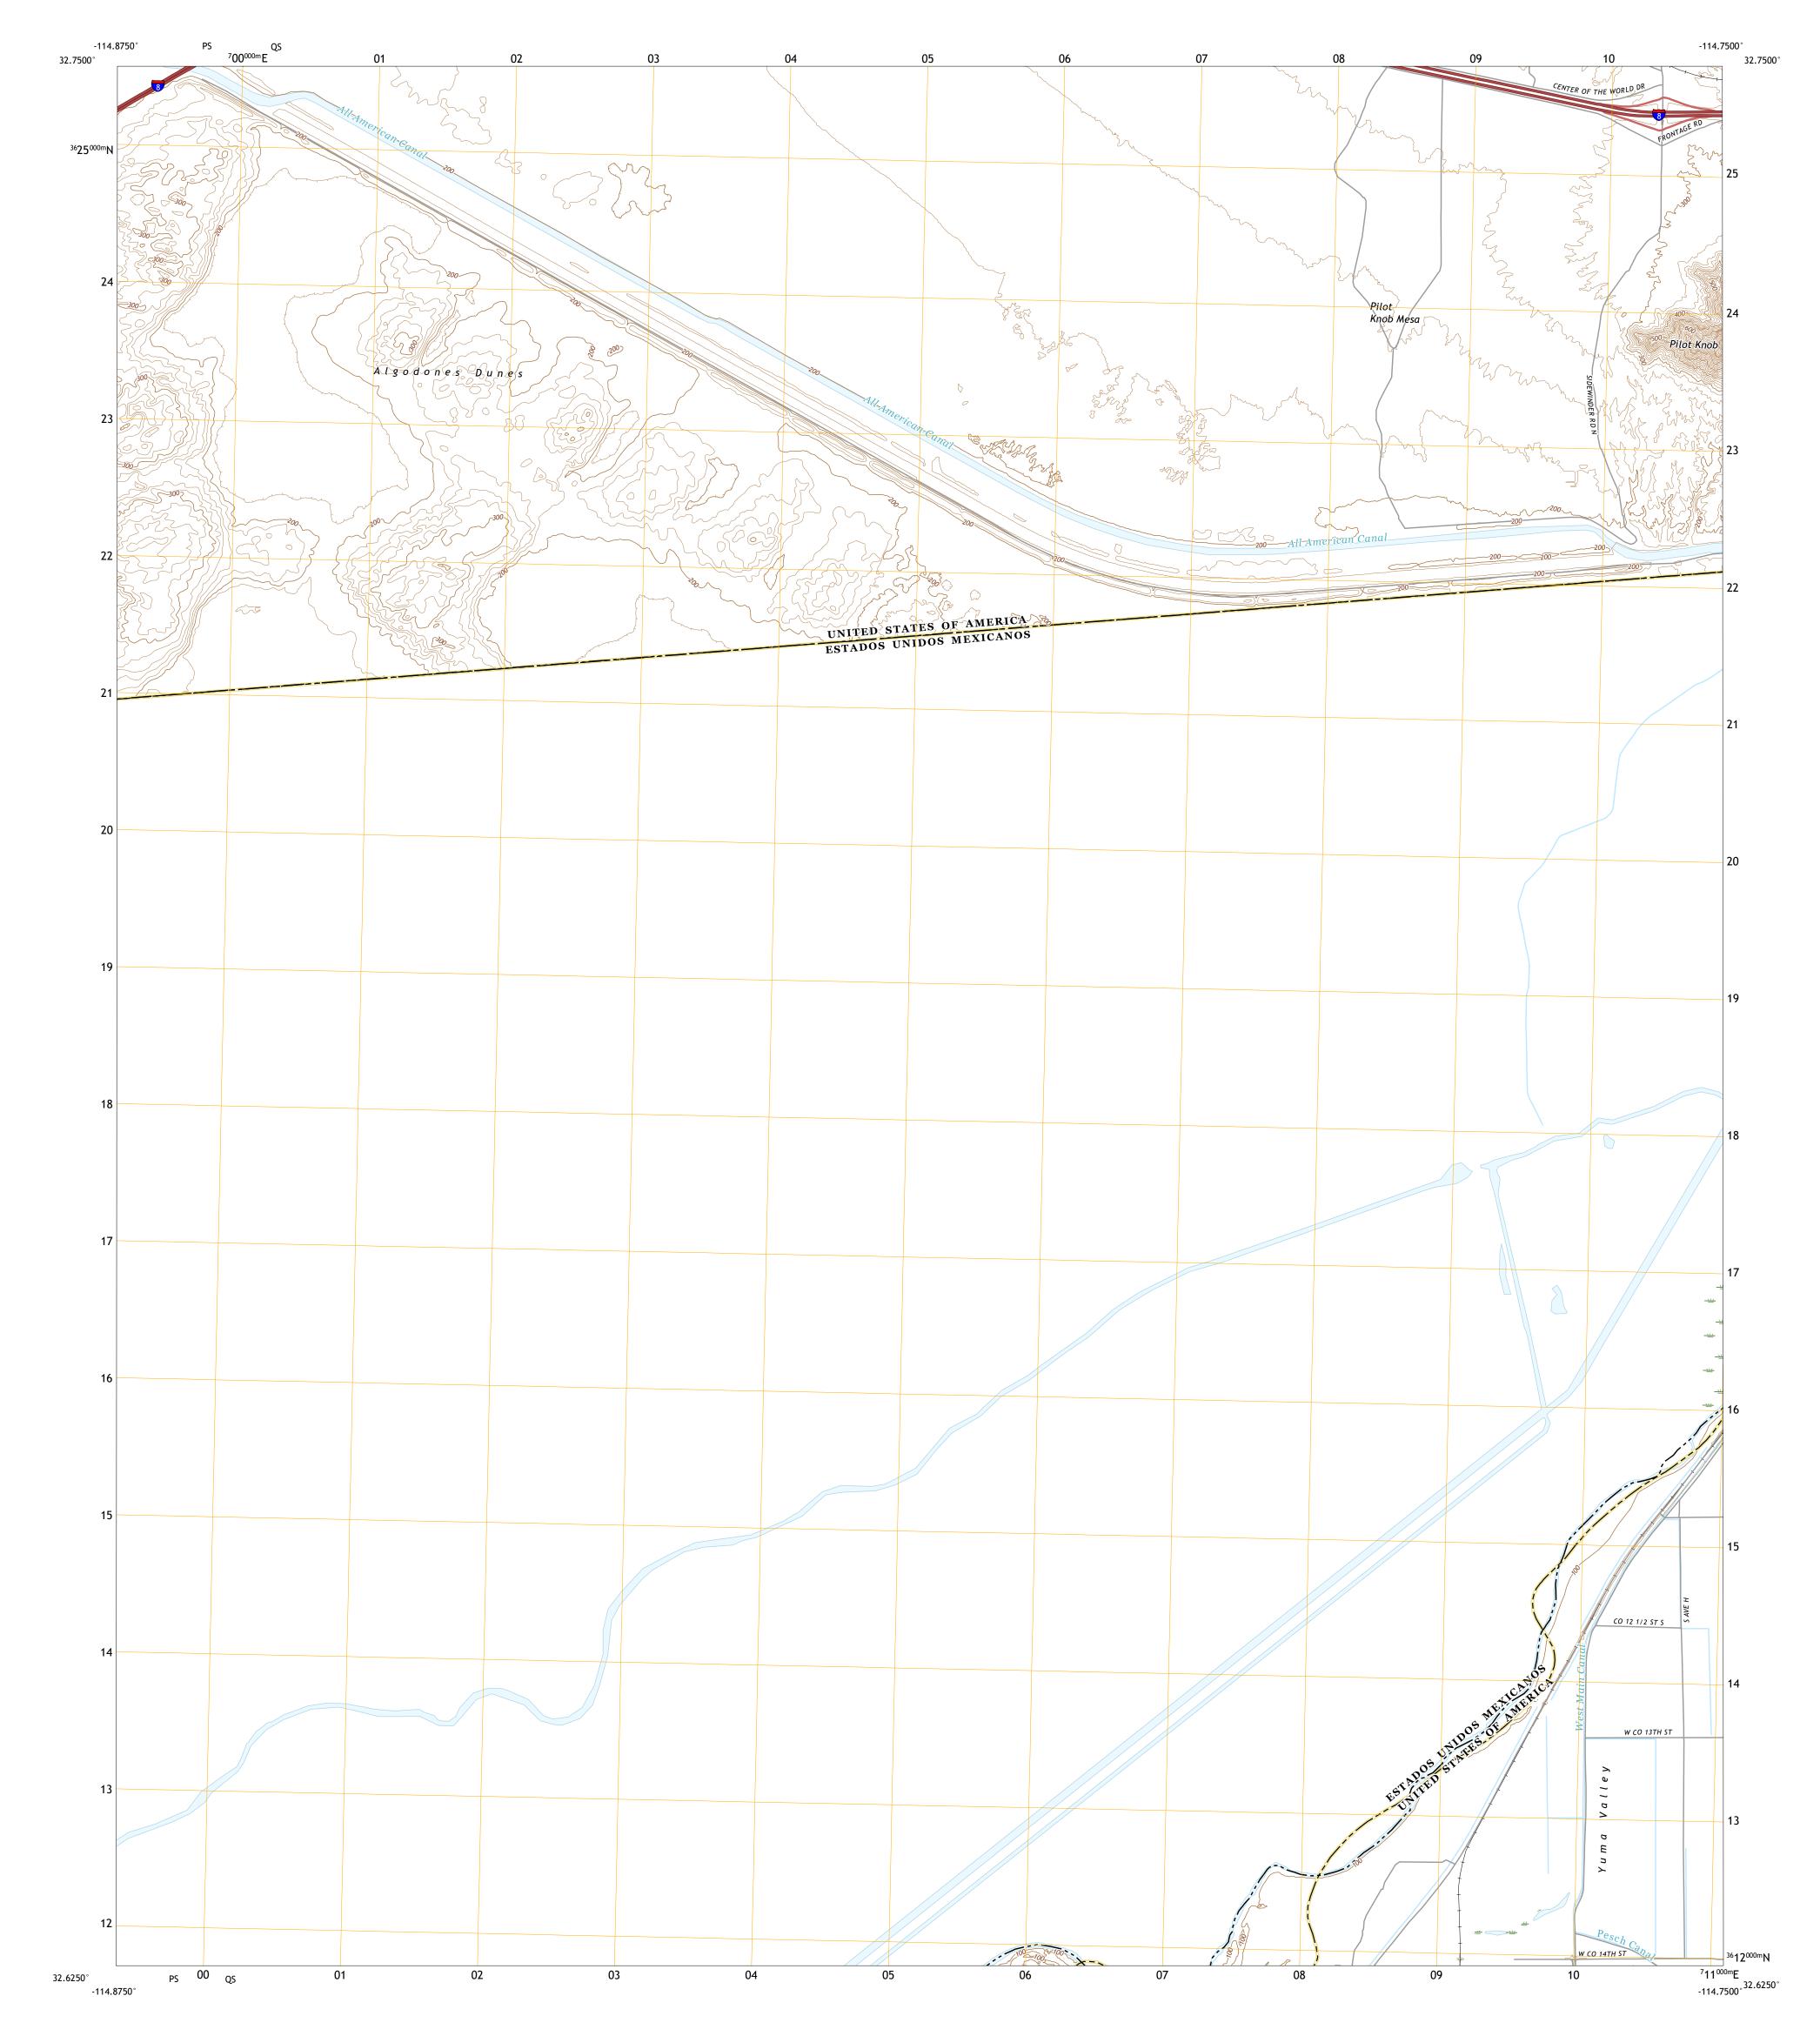

## U.S. DEPARTMENT OF THE INTERIOR U.S. GEOLOGICAL SURVEY

GRAYS WELL NE QUADRANGLE CALIFORNIA - ARIZONA 7.5-MINUTE SERIES

Produced by the United States Geological Survey North American Datum of 1983 (NAD83) World Geodetic System of 1984 (WGS84). Projection and 1 000-meter grid:Universal Transverse Mercator, Zone 11S This map is not a legal document. Boundaries may be generalized for this map scale. Private lands within government reservations may not be shown. Obtain permission before entering private lands.