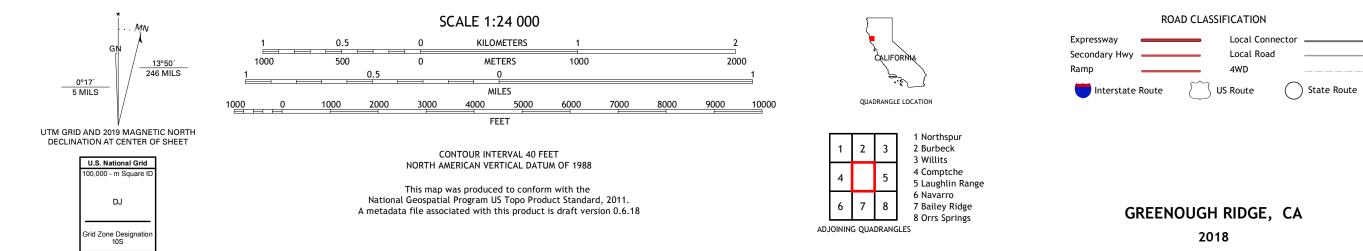

GREENOUGH RIDGE QUADRANGLE CALIFORNIA - MENDOCINO COUNTY 7.5-MINUTE SERIES

Produced by the United States Geological Survey North American Datum of 1983 (NAD83) World Geodetic System of 1984 (WGS84). Projection and 1 000-meter grid:Universal Transverse Mercator, Zone 10S This map is not a legal document. Boundaries may be generalized for this map scale. Private lands within government reservations may not be shown. Obtain permission before entering private lands.

Imagery......NAIP, May 2016 - October 2016 Roads......ORIS, 1981 - 2016 Names......GNIS, 1981 - 2016 Hydrography......GNIS, 1981 - 2016 Hydrography Dataset, 2003 - 2018 Contours.....National Hydrography Dataset, 2003 - 2018 Boundaries.....Multiple sources; see metadata file 2016 - 2017 Public Land Survey System.....BLM, 2018 Wetlands......BLM, 2012