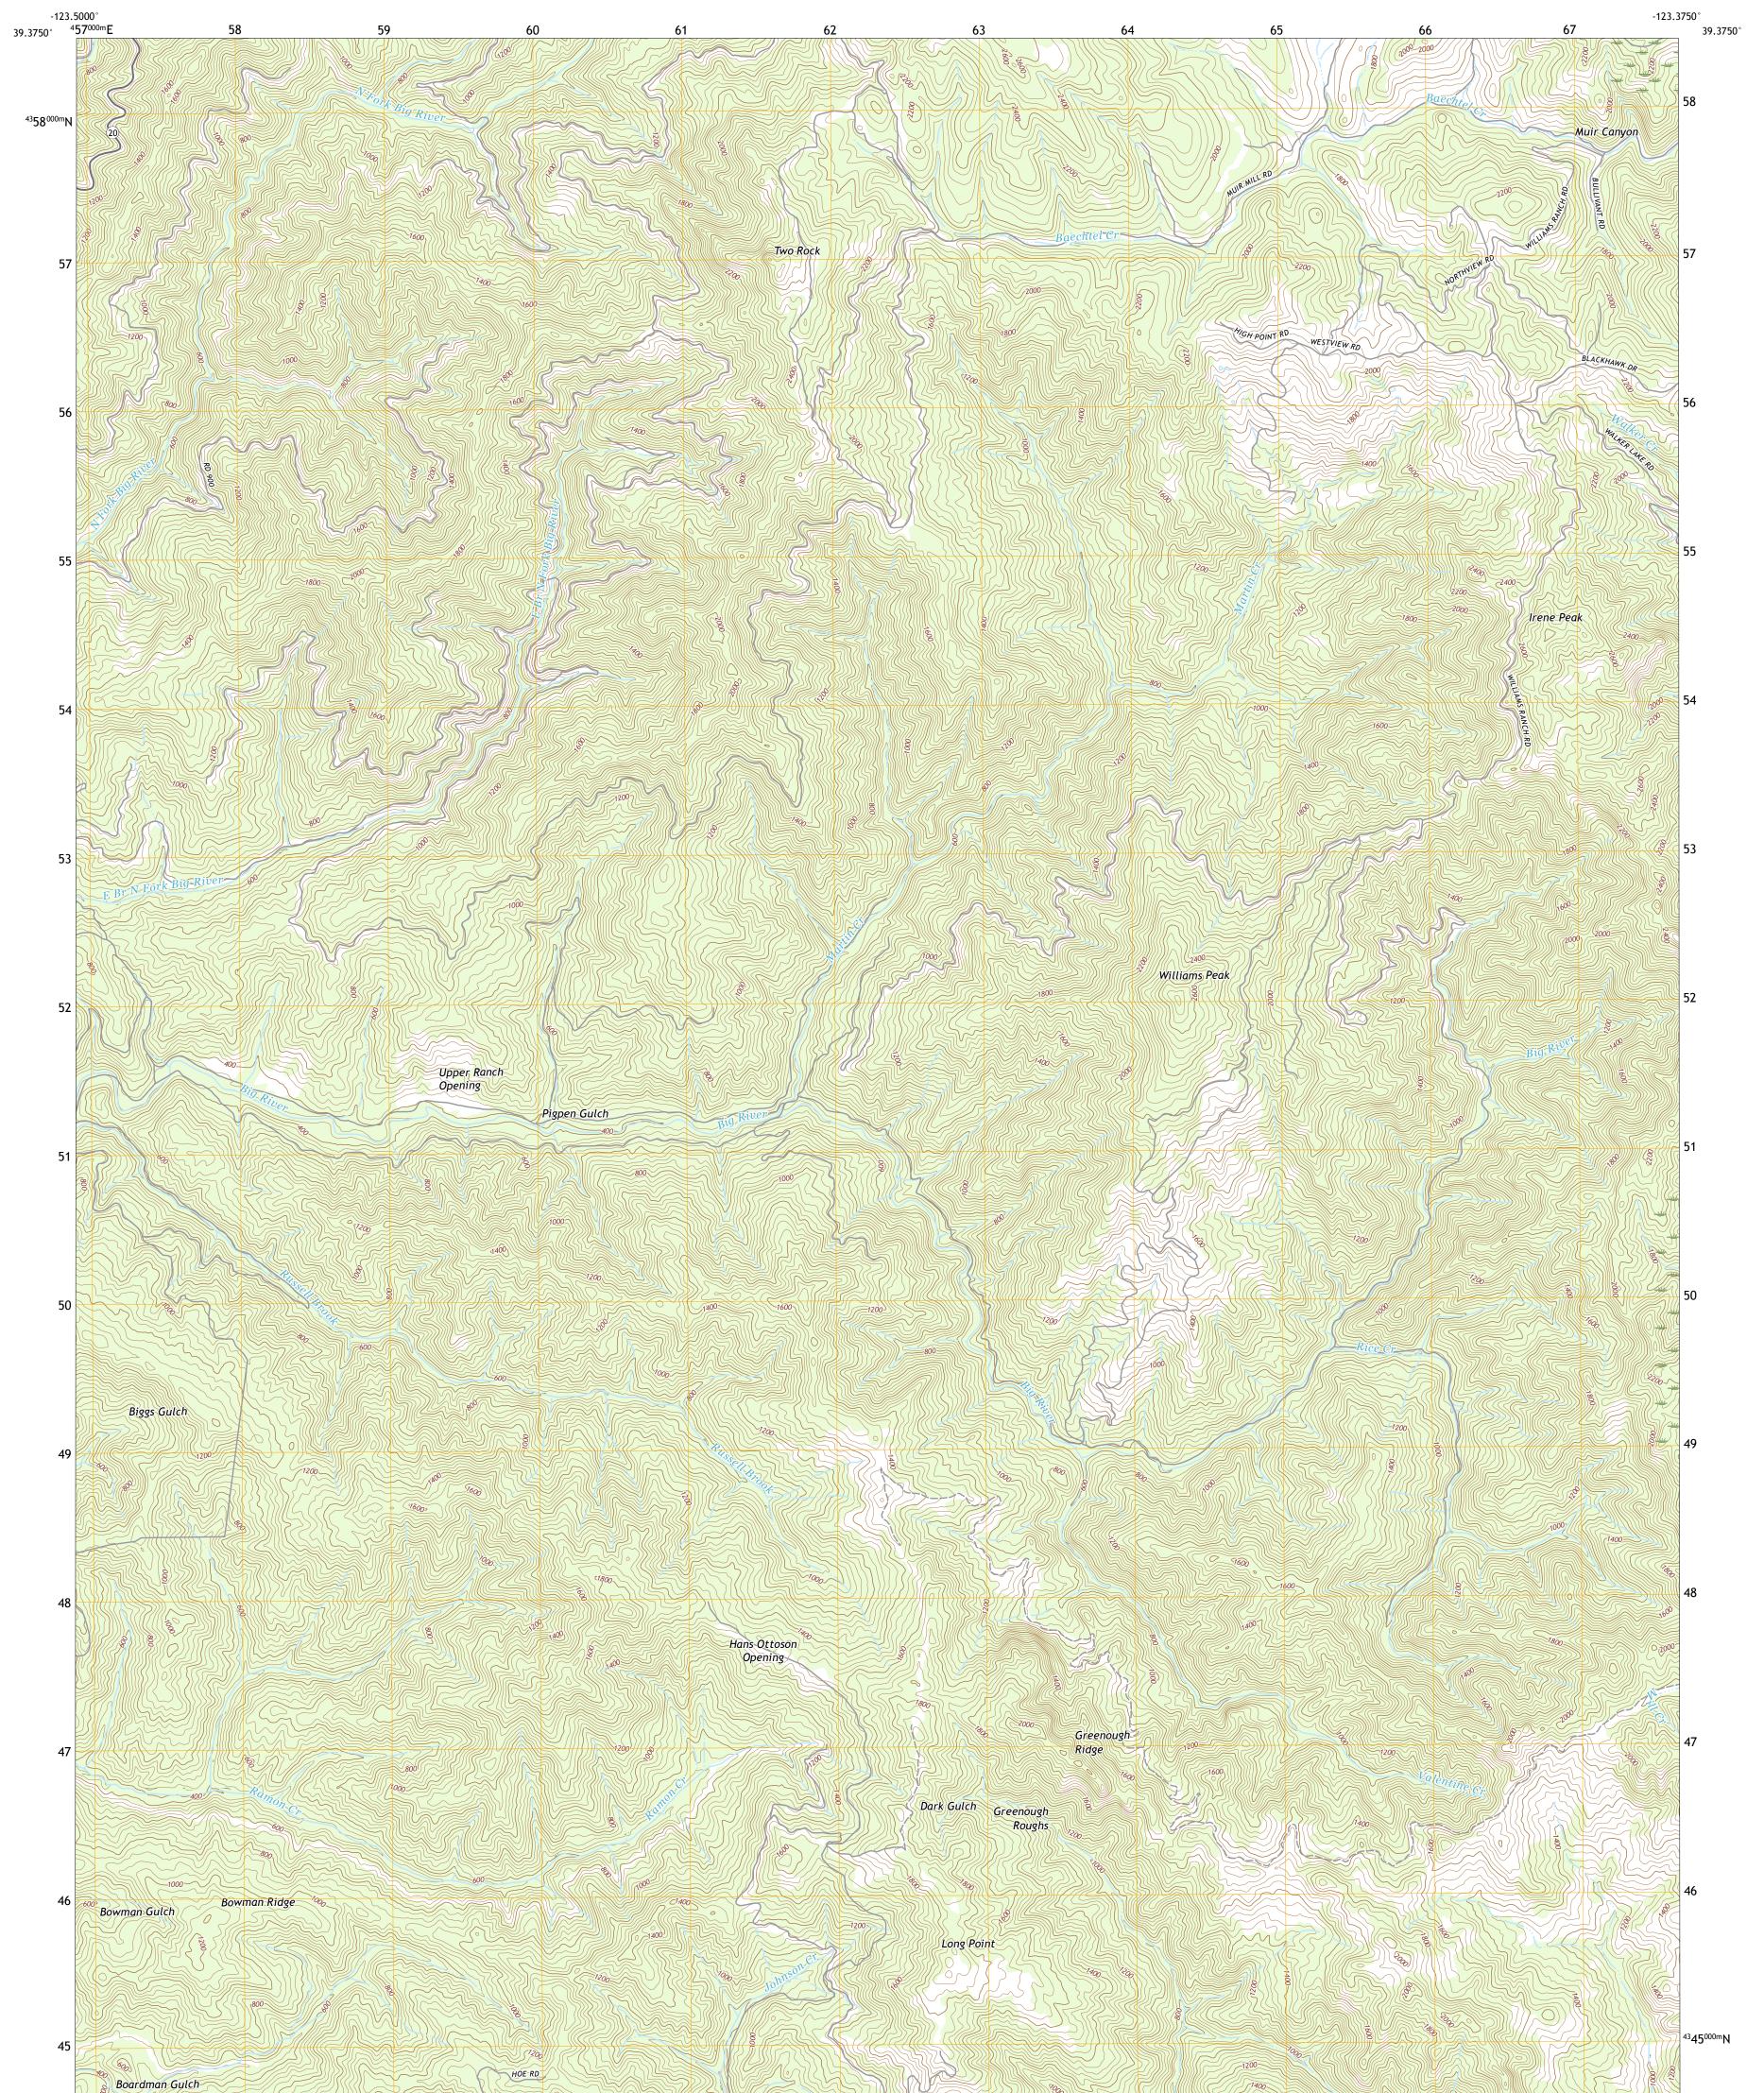

GREENOUGH RIDGE QUADRANGLE CALIFORNIA - MENDOCINO COUNTY 7.5-MINUTE SERIES

Produced by the United States Geological Survey North American Datum of 1983 (NAD83) World Geodetic System of 1984 (WGS84). Projection and 1 000-meter grid:Universal Transverse Mercator, Zone 10S This map is not a legal document. Boundaries may be generalized for this map scale. Private lands within government reservations may not be shown. Obtain permission before entering private lands.

Imagery......NAIP, May 2016 - October 2016 Roads......ORIS, 1981 - 2016 Names......GNIS, 1981 - 2016 Hydrography......GNIS, 1981 - 2016 Hydrography Dataset, 2003 - 2018 Contours.....National Hydrography Dataset, 2003 - 2018 Boundaries.....Multiple sources; see metadata file 2016 - 2017 Public Land Survey System.....BLM, 2018 Wetlands......BLM, 2012