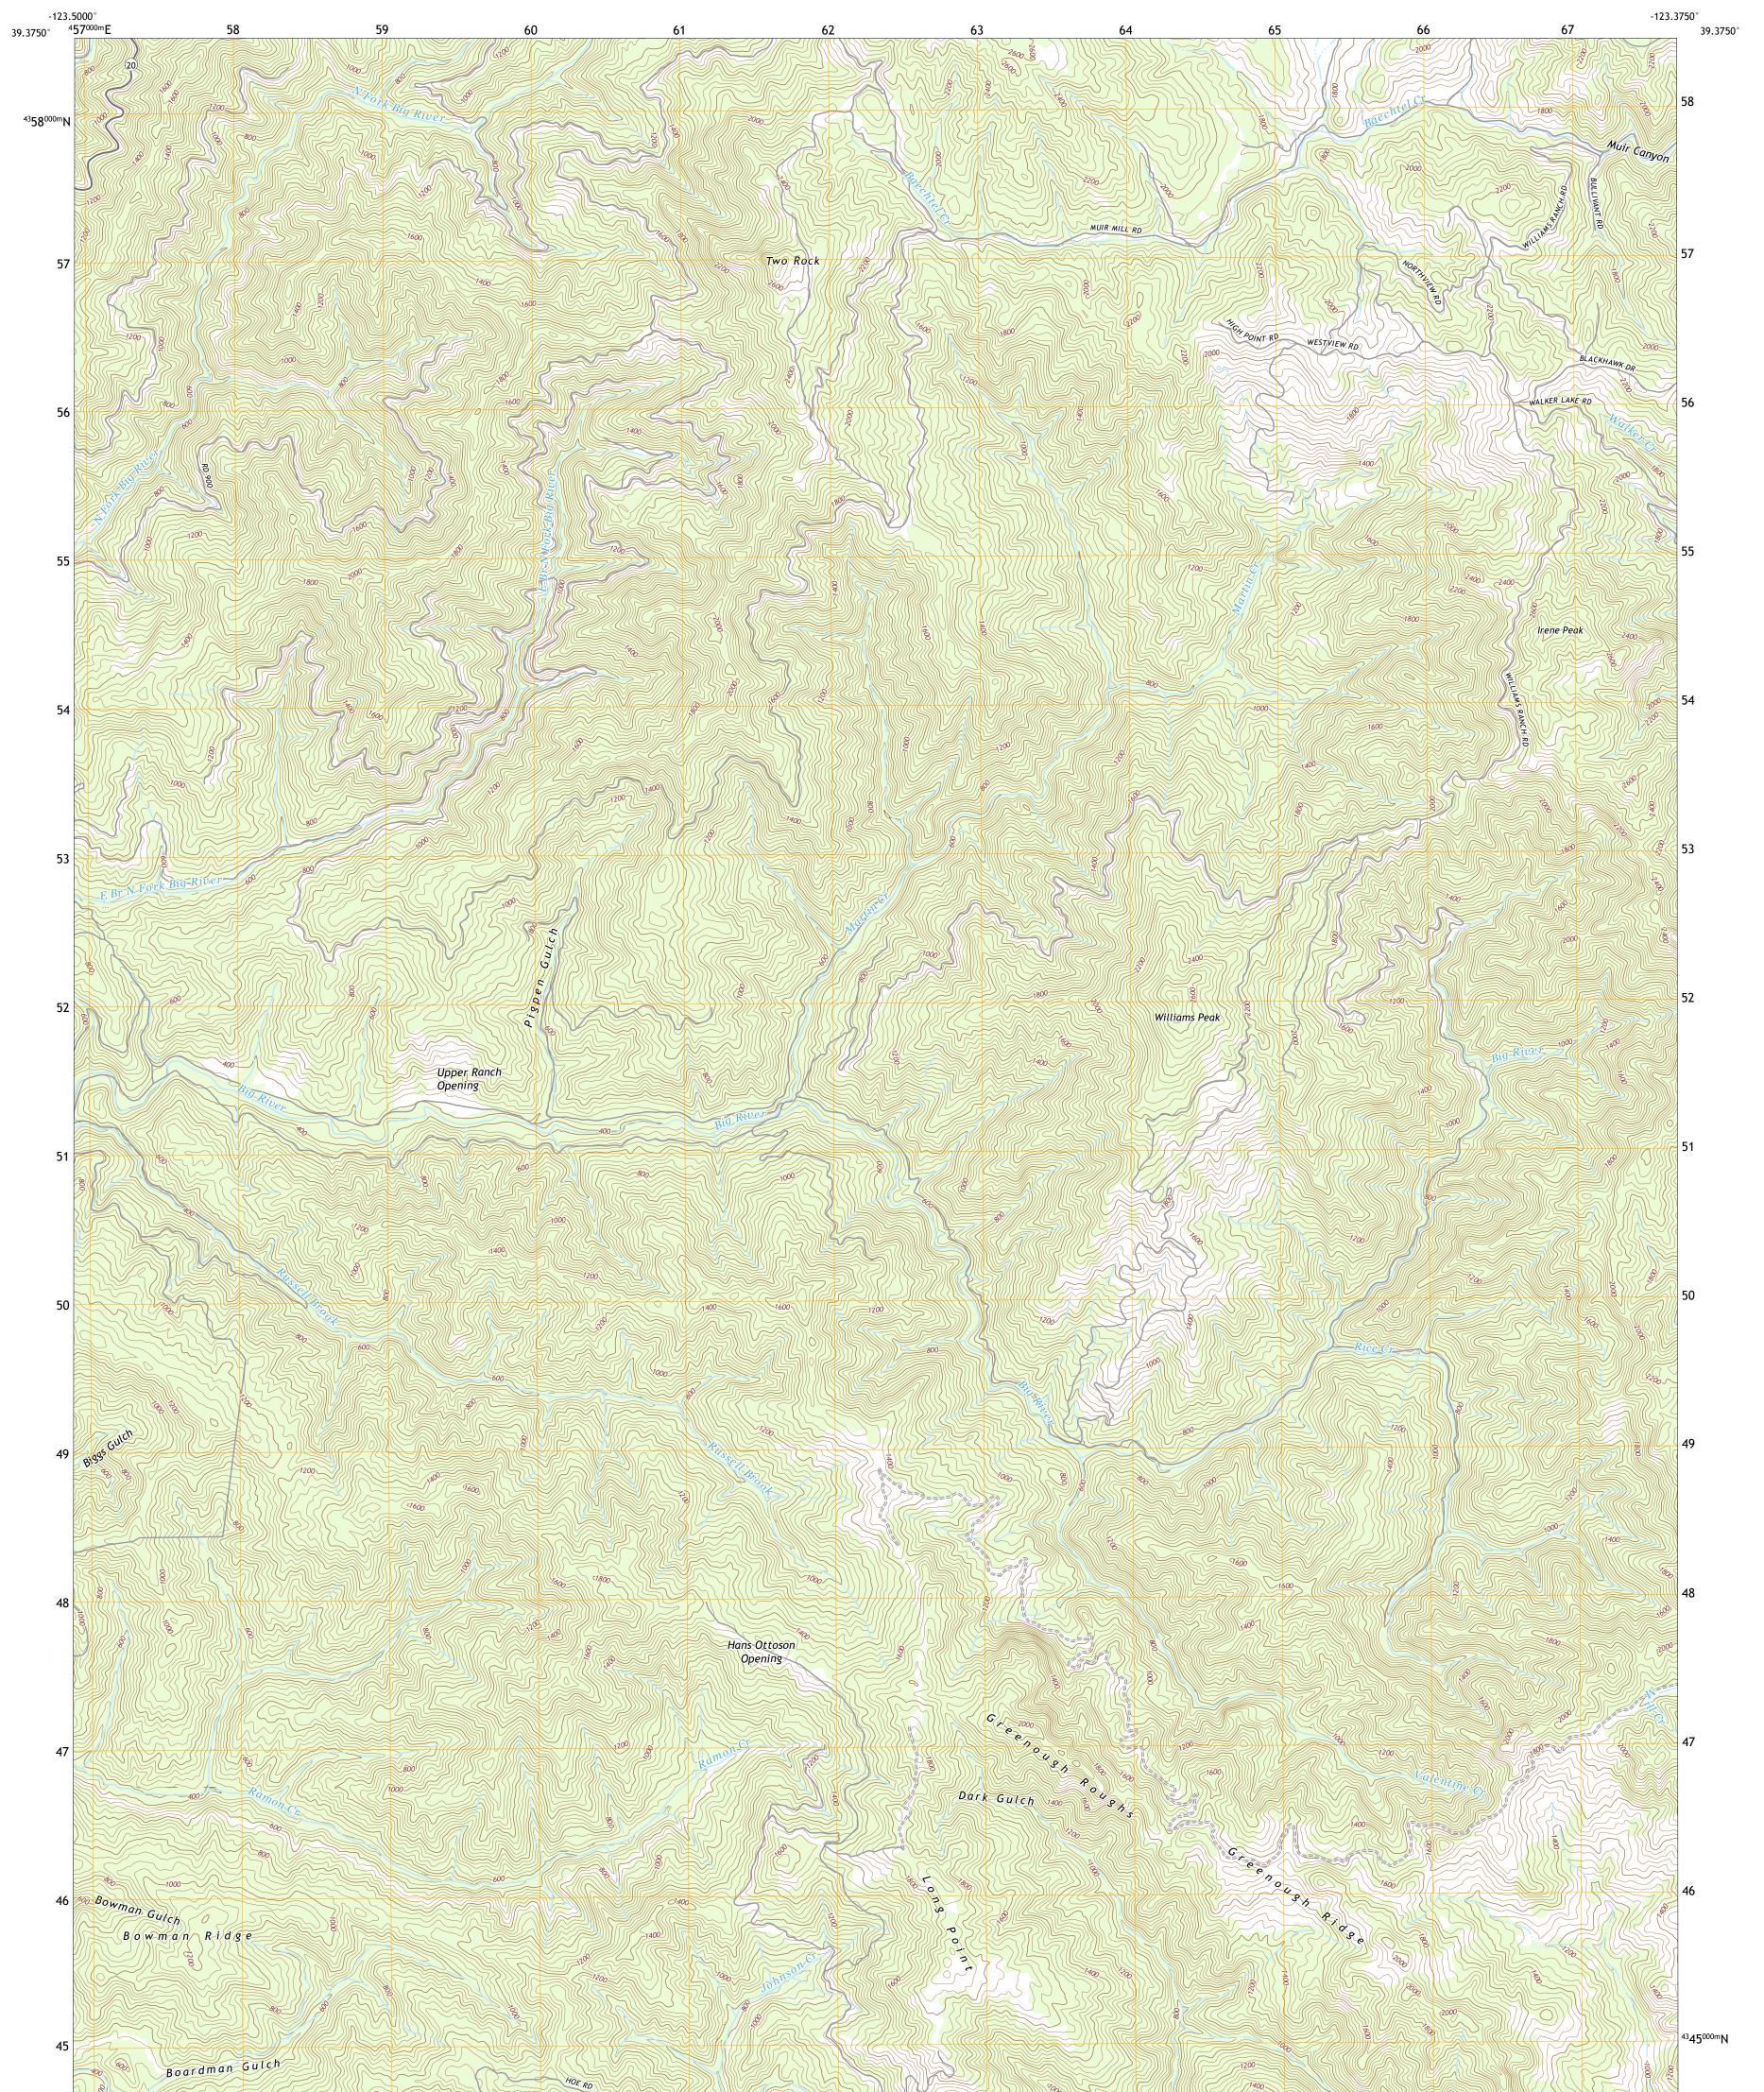

GREENOUGH RIDGE QUADRANGLE CALIFORNIA - MENDOCINO COUNTY 7.5-MINUTE SERIES

**Produced by the United States Geological Survey** North American Datum of 1983 (NAD83) World Geodetic System of 1984 (WGS84). Projection and 1 000-meter grid:Universal Transverse Mercator, Zone 10S This map is not a legal document. Boundaries may be generalized for this map scale. Private lands within government reservations may not be shown. Obtain permission before entering private lands.

Imagery......NAIP, June 2020 - June 2020 Roads......GNIS, 1981 - 2021 Hydrography......GNIS, 1981 - 2021 Hydrography......National Hydrography Dataset, 2003 - 2019 Contours.....National Elevation Dataset, 2020 Boundaries.....Multiple sources; see metadata file 2019 - 2021 Public Land Survey System......BLM, 2020 Wetlands......BLM, 2020