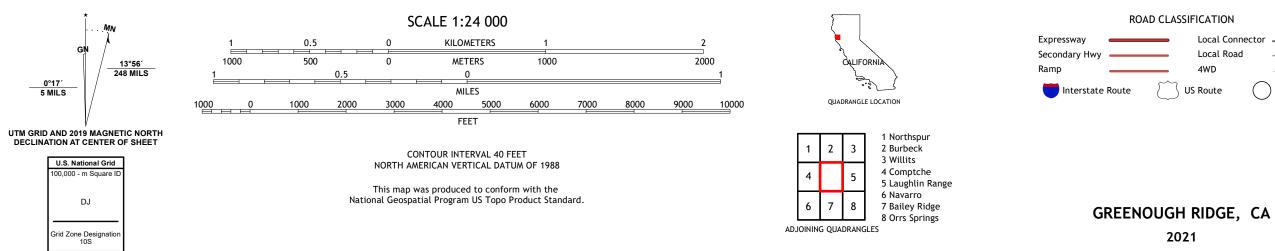

GREENOUGH RIDGE QUADRANGLE CALIFORNIA - MENDOCINO COUNTY 7.5-MINUTE SERIES

**Produced by the United States Geological Survey** North American Datum of 1983 (NAD83) World Geodetic System of 1984 (WGS84). Projection and 1 000-meter grid:Universal Transverse Mercator, Zone 10S This map is not a legal document. Boundaries may be generalized for this map scale. Private lands within government reservations may not be shown. Obtain permission before entering private lands.

2021