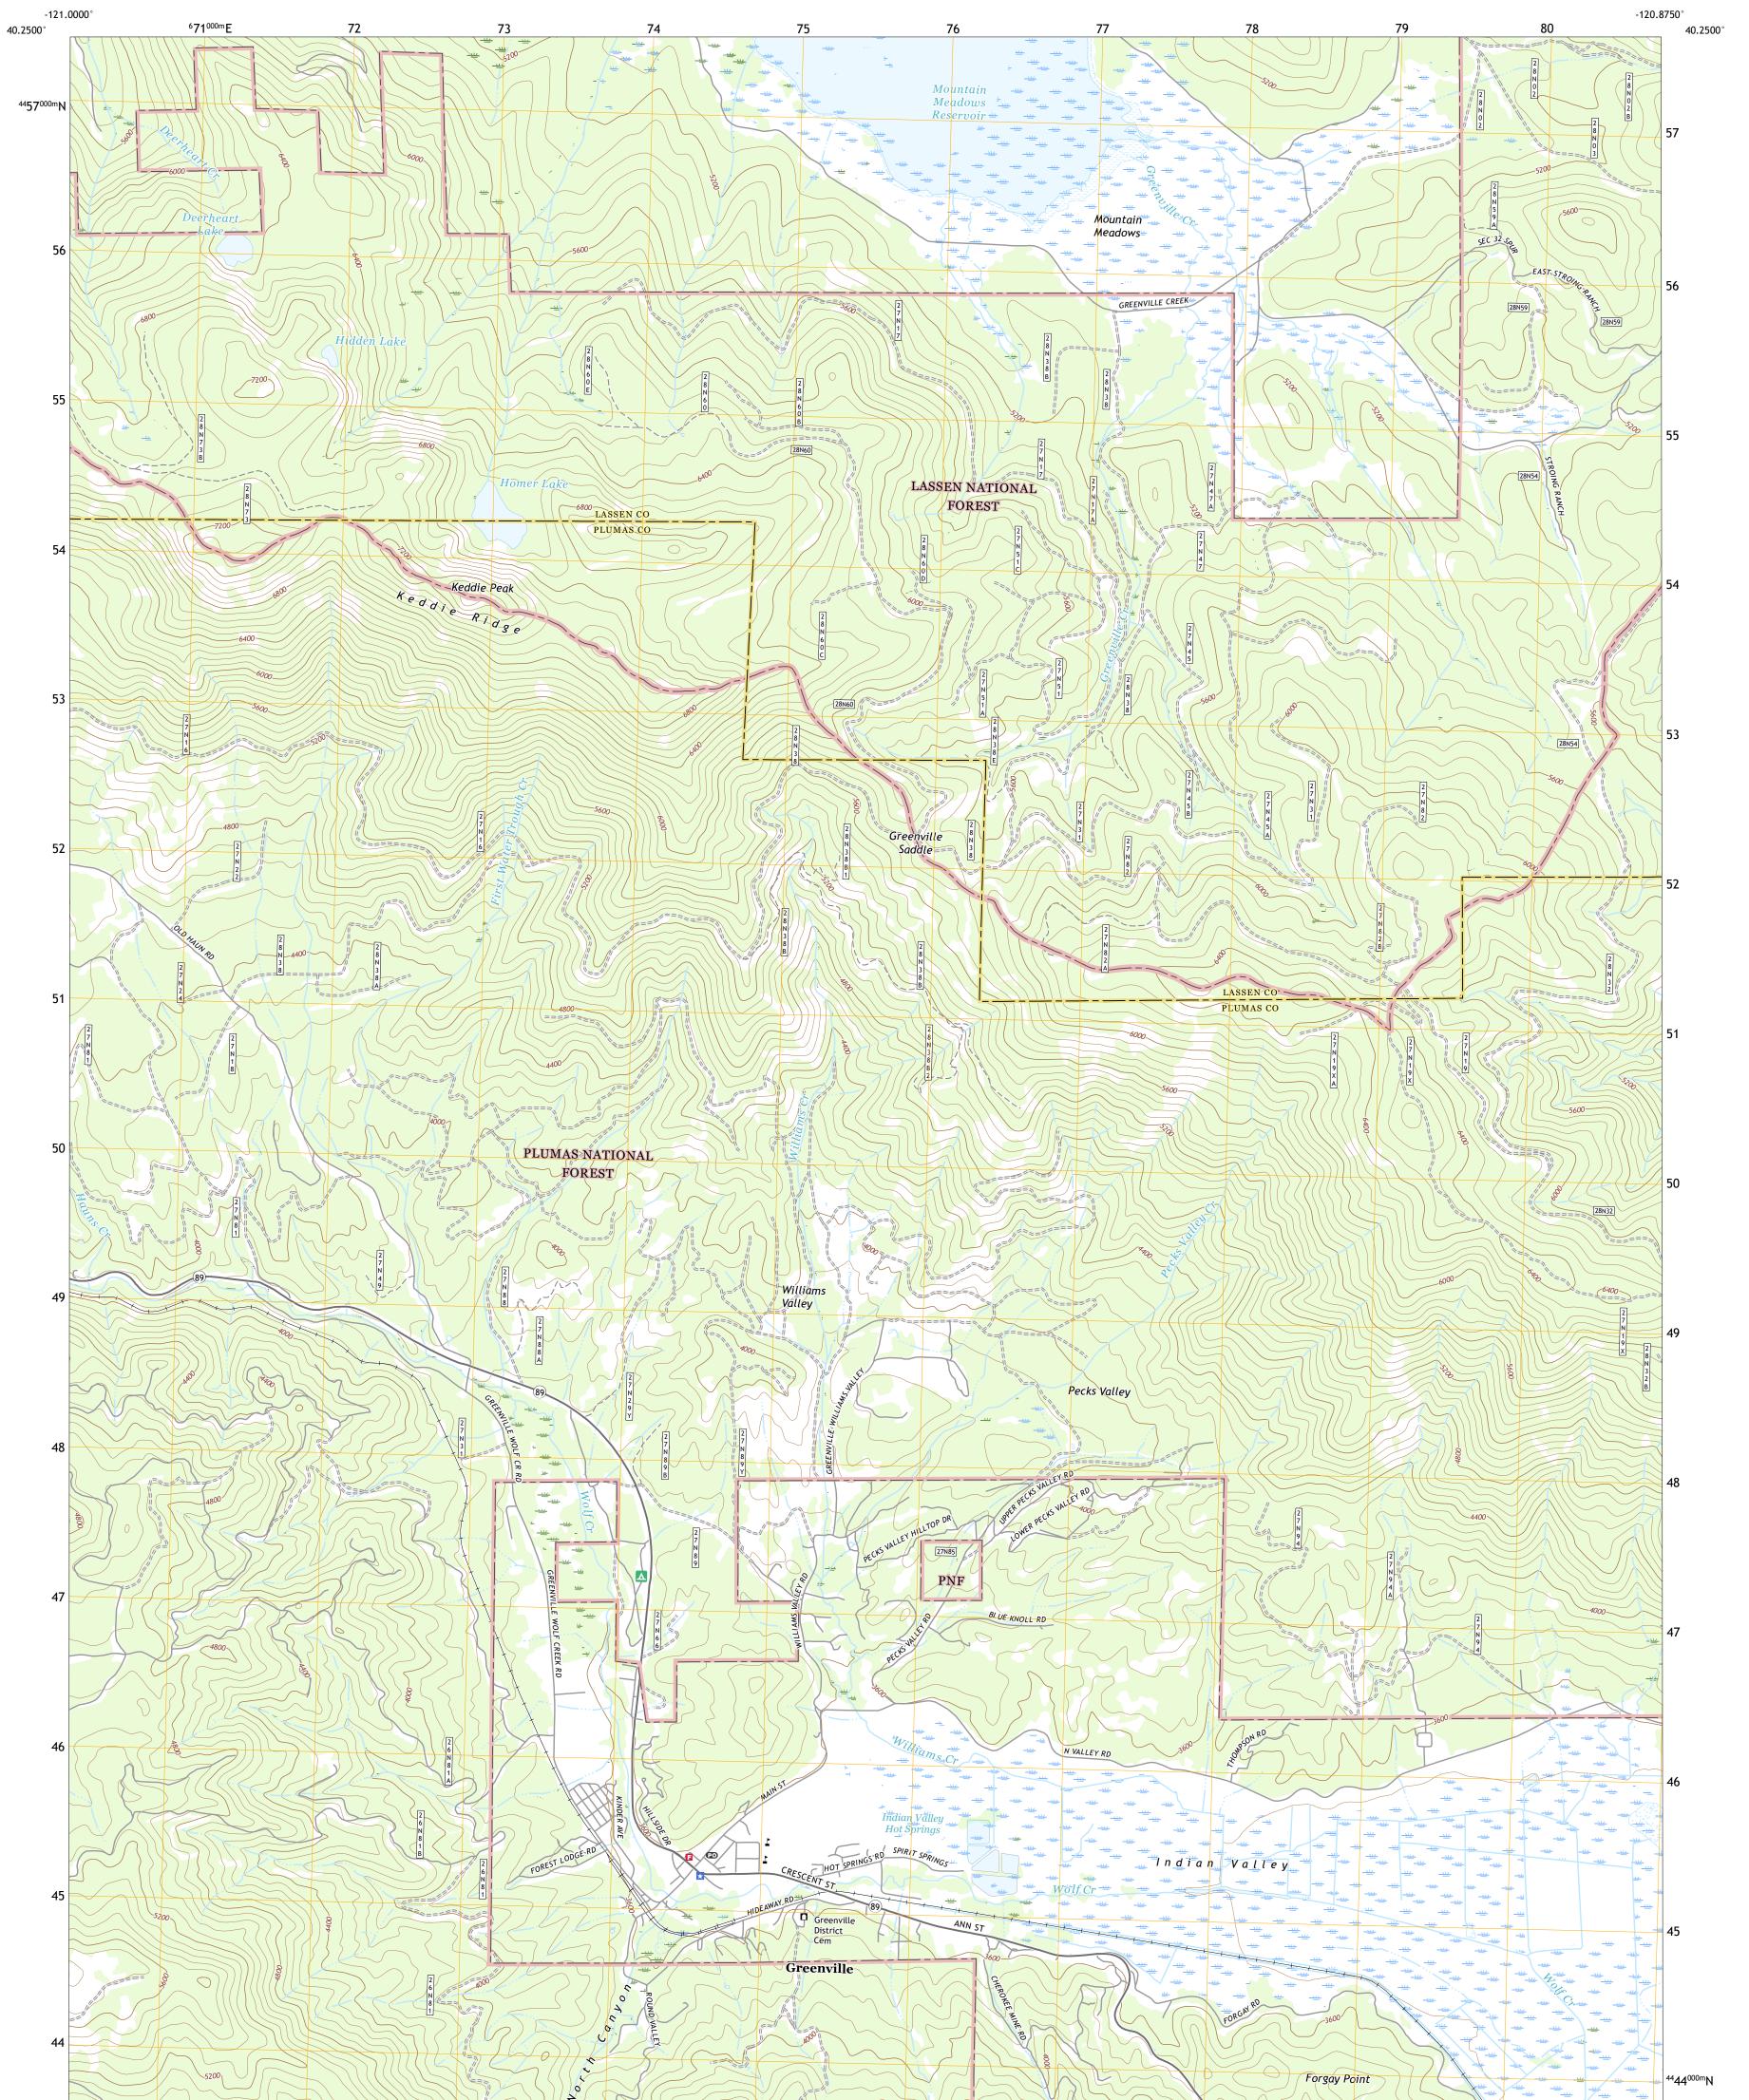

## U.S. DEPARTMENT OF THE INTERIOR U.S. GEOLOGICAL SURVEY

UAST STRATE

GREENVILLE QUADRANGLE CALIFORNIA 7.5-MINUTE SERIES

Produced by the United States Geological Survey North American Datum of 1983 (NAD83) World Geodetic System of 1984 (WGS84). Projection and 1 000-meter grid:Universal Transverse Mercator, Zone 10T This map is not a legal document. Boundaries may be generalized for this map scale. Private lands within government reservations may not be shown. Obtain permission before entering private lands.