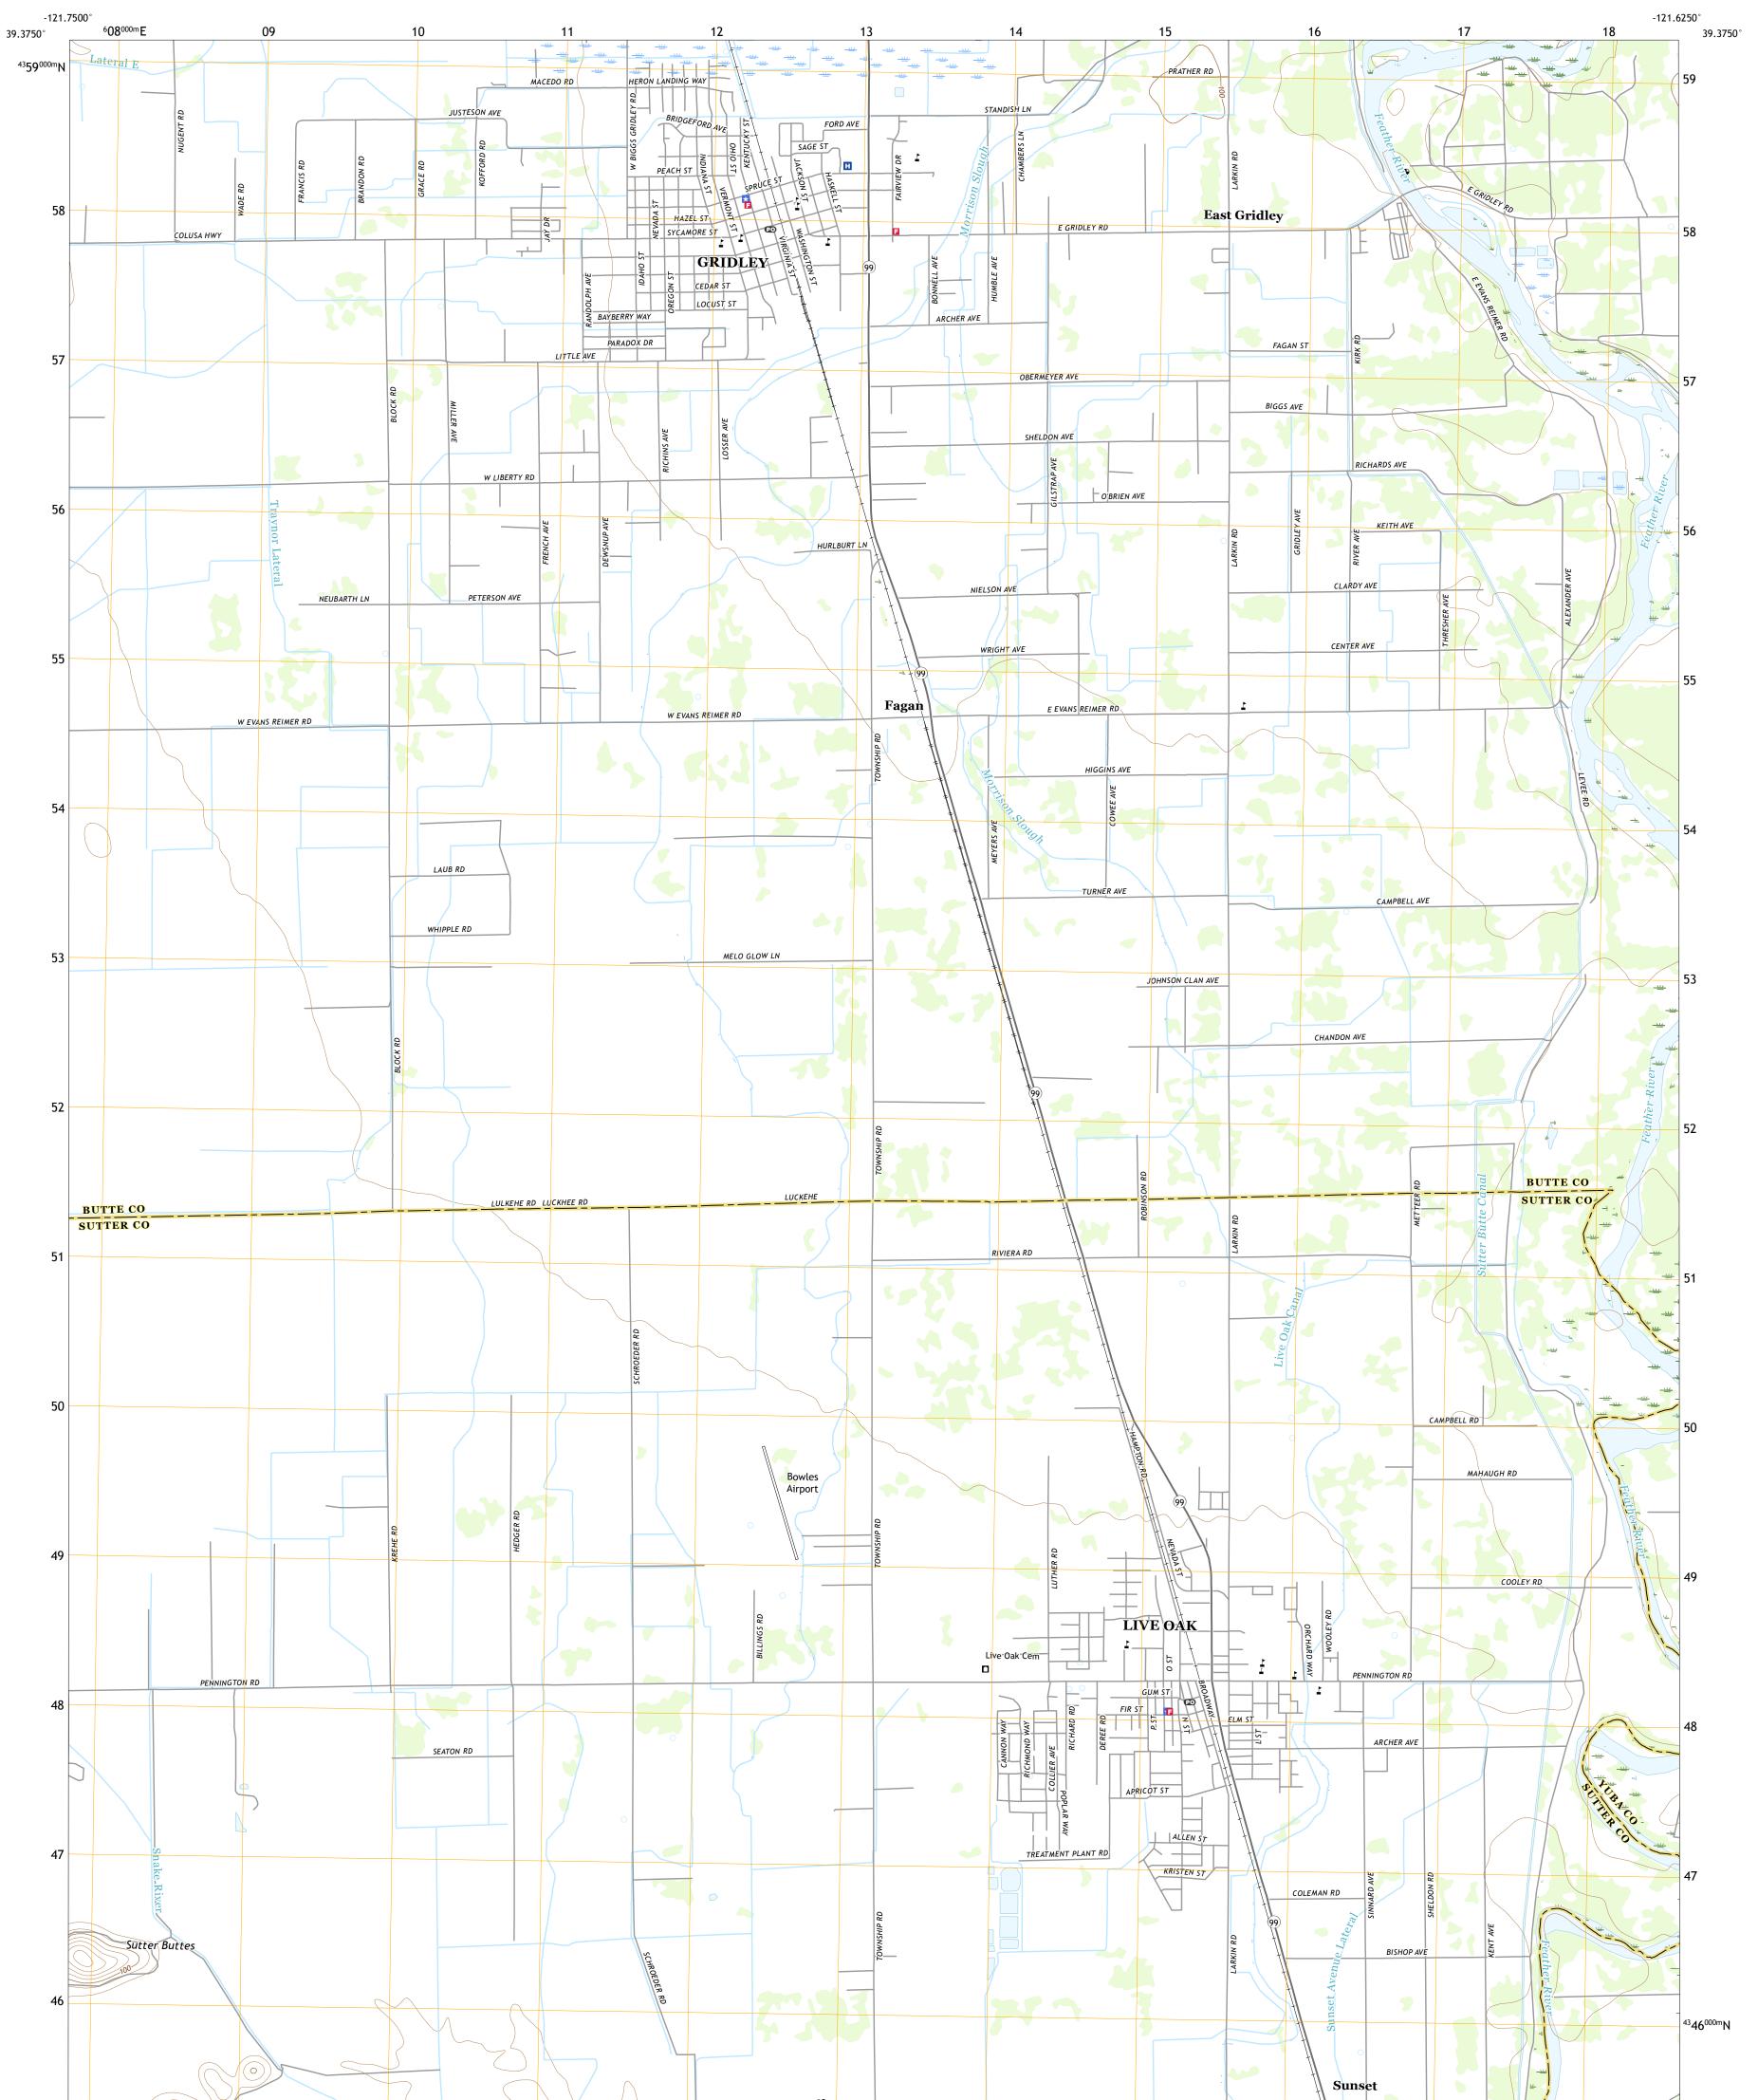

## U.S. DEPARTMENT OF THE INTERIOR U.S. GEOLOGICAL SURVEY

GRIDLEY QUADRANGLE CALIFORNIA 7.5-MINUTE SERIES

Produced by the United States Geological Survey North American Datum of 1983 (NAD83) World Geodetic System of 1984 (WGS84). Projection and 1 000-meter grid:Universal Transverse Mercator, Zone 10S This map is not a legal document. Boundaries may be generalized for this map scale. Private lands within government reservations may not be shown. Obtain permission before entering private lands.

Imagery......NAIP, July 2016 - October 2016Roads......U.S.CensusBureau, 2016Names......GNIS, 1981 - 2018Hydrography.....GNIS, 1981 - 2018Hydrography.....NationalHydrography Dataset, 2004Contours.....NationalElevationDataset, 2005Boundaries.....Multiple sources; see metadata file 2016 - 2017PublicLandSurveySystem......BLM, 2018Wetlands......BLM, 2010