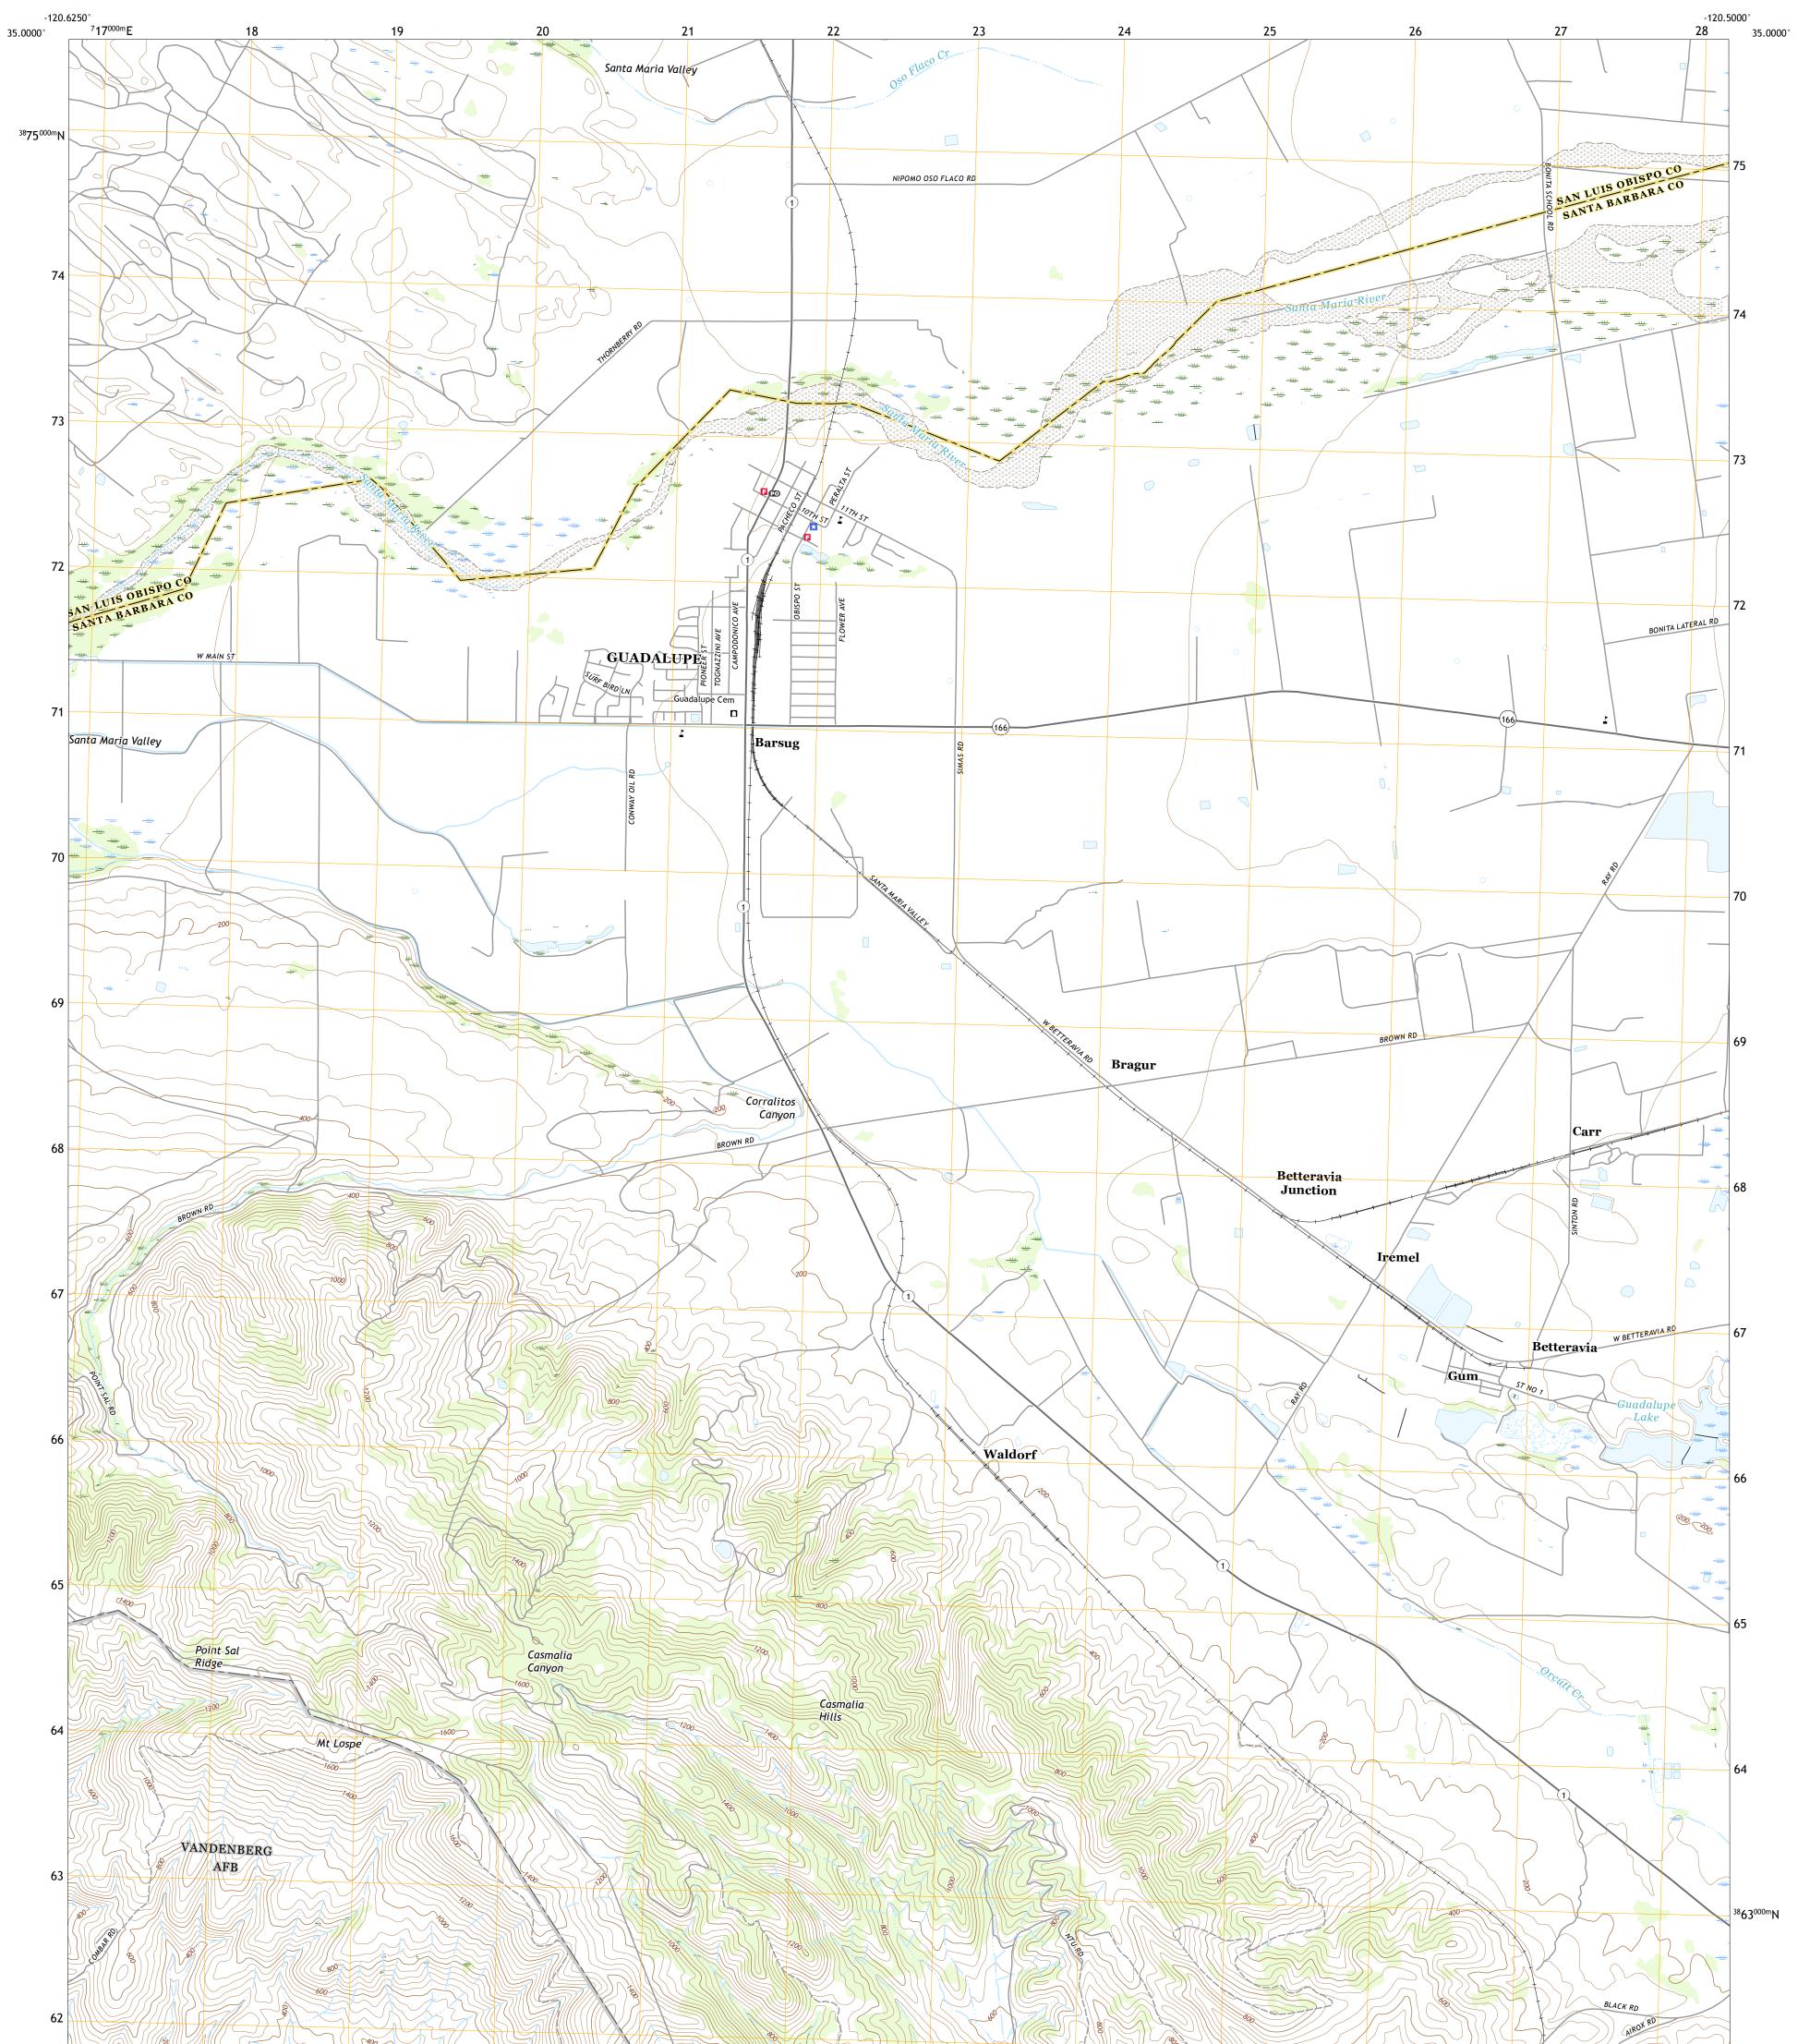

## U.S. DEPARTMENT OF THE INTERIOR U.S. GEOLOGICAL SURVEY

GUADALUPE QUADRANGLE CALIFORNIA 7.5-MINUTE SERIES

Produced by the United States Geological Survey North American Datum of 1983 (NAD83) World Geodetic System of 1984 (WGS84). Projection and 1 000-meter grid:Universal Transverse Mercator, Zone 10S This map is not a legal document. Boundaries may be generalized for this map scale. Private lands within government reservations may not be shown. Obtain permission before entering private lands.

Imagery......NAIP, July 2016 - October 2016Roads......U.S.CensusBureau, 2016Names.......GNIS, 1981 - 2018Hydrography.....National Hydrography Dataset, 2001 - 2018Contours.....National Elevation Dataset, 2008Boundaries.....Multiple sources; see metadata file 2016 - 2017Public Land Survey System......BLM, 2018Wetlands.....FWS National Wetlands Inventory 1981 - 2012