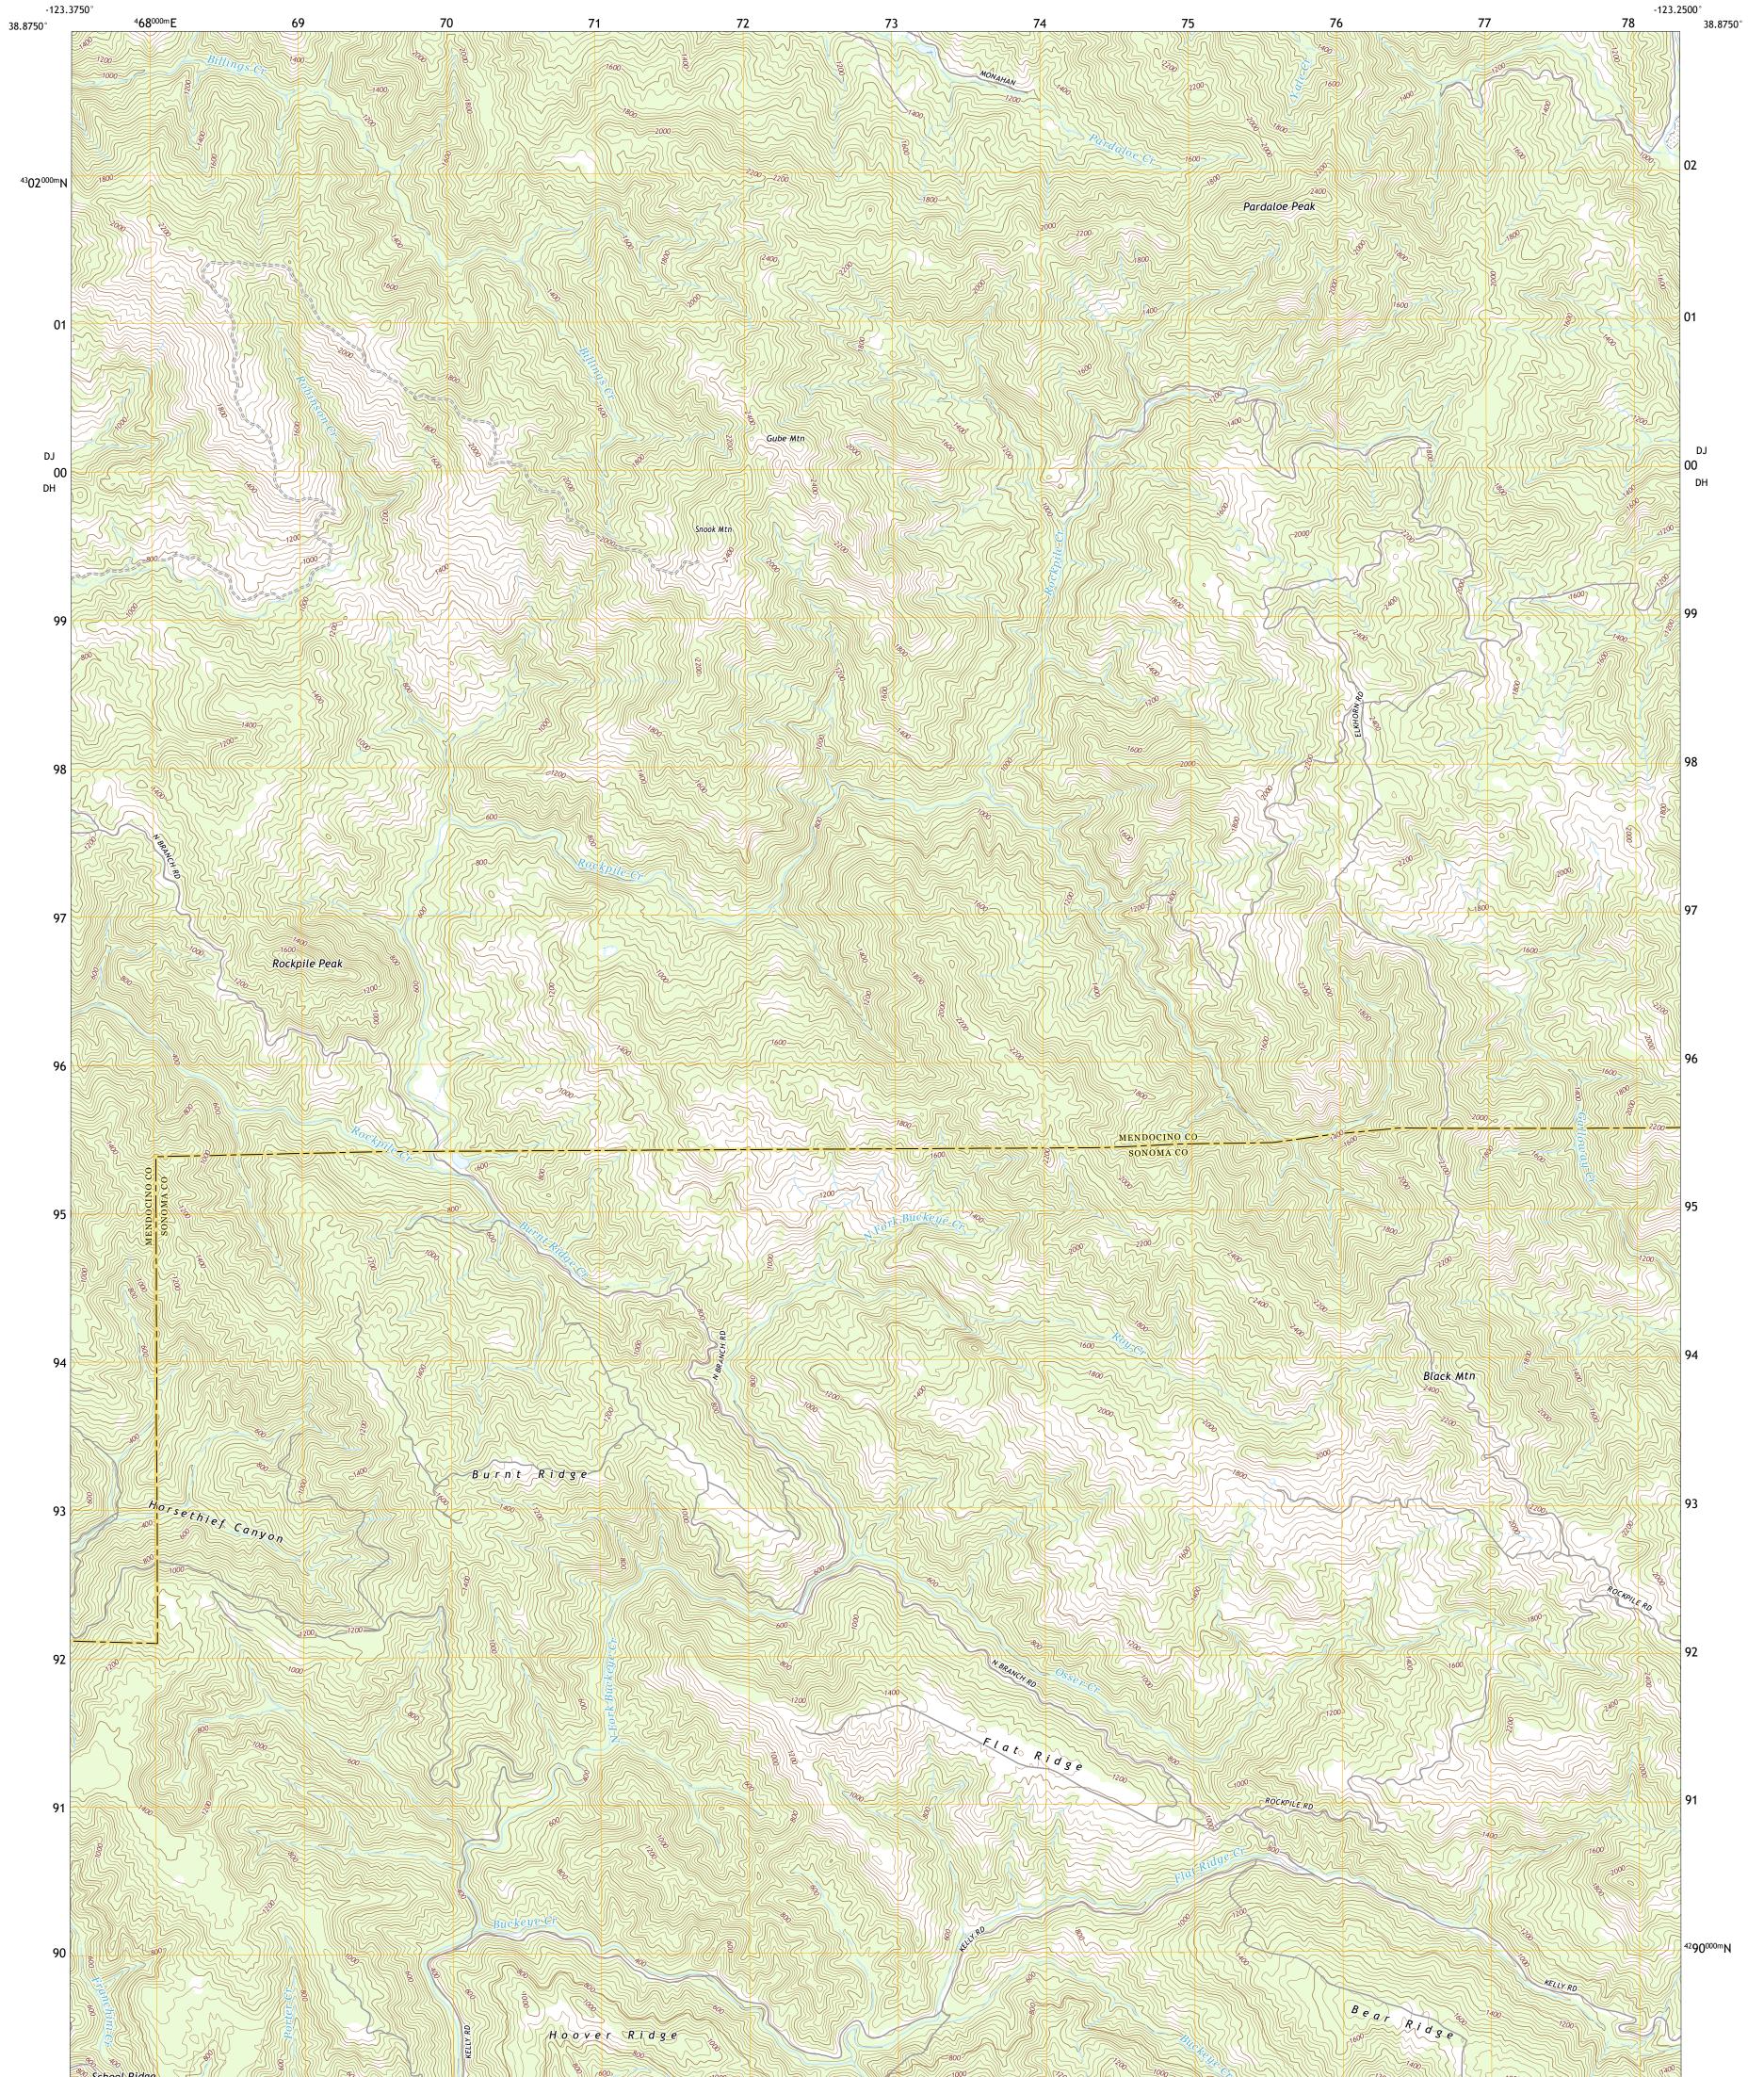

GUBE MOUNTAIN QUADRANGLE CALIFORNIA 7.5-MINUTE SERIES

**Produced by the United States Geological Survey** North American Datum of 1983 (NAD83) World Geodetic System of 1984 (WGS84). Projection and 1 000-meter grid:Universal Transverse Mercator, Zone 10S This map is not a legal document. Boundaries may be generalized for this map scale. Private lands within government reservations may not be shown. Obtain permission before entering private lands.

Imagery......NAIP, June 2020 - June 2020 Roads......GNIS, 2021 - 2021 Hydrography......GNIS, 2021 - 2021 Hydrography......National Hydrography Dataset, 2003 - 2020 Contours.....National Elevation Dataset, 2018 Boundaries.....Multiple sources; see metadata file 2019 - 2021 Public Land Survey System......BLM, 2020 Wetlands......BLM, 2020