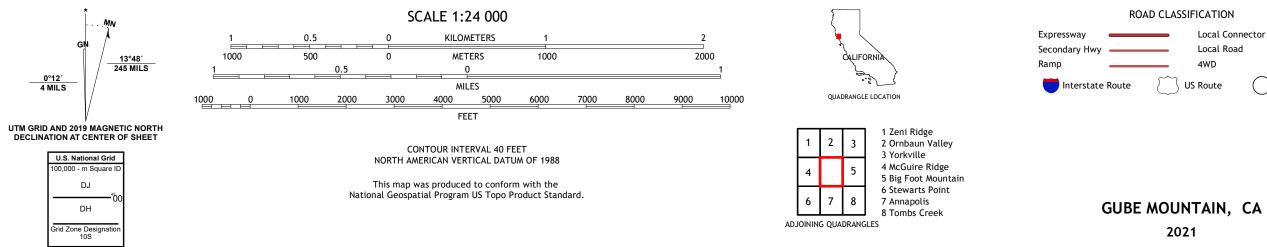

GUBE MOUNTAIN QUADRANGLE CALIFORNIA 7.5-MINUTE SERIES

**Produced by the United States Geological Survey** North American Datum of 1983 (NAD83) World Geodetic System of 1984 (WGS84). Projection and 1 000-meter grid:Universal Transverse Mercator, Zone 10S This map is not a legal document. Boundaries may be generalized for this map scale. Private lands within government reservations may not be shown. Obtain permission before entering private lands.

2021