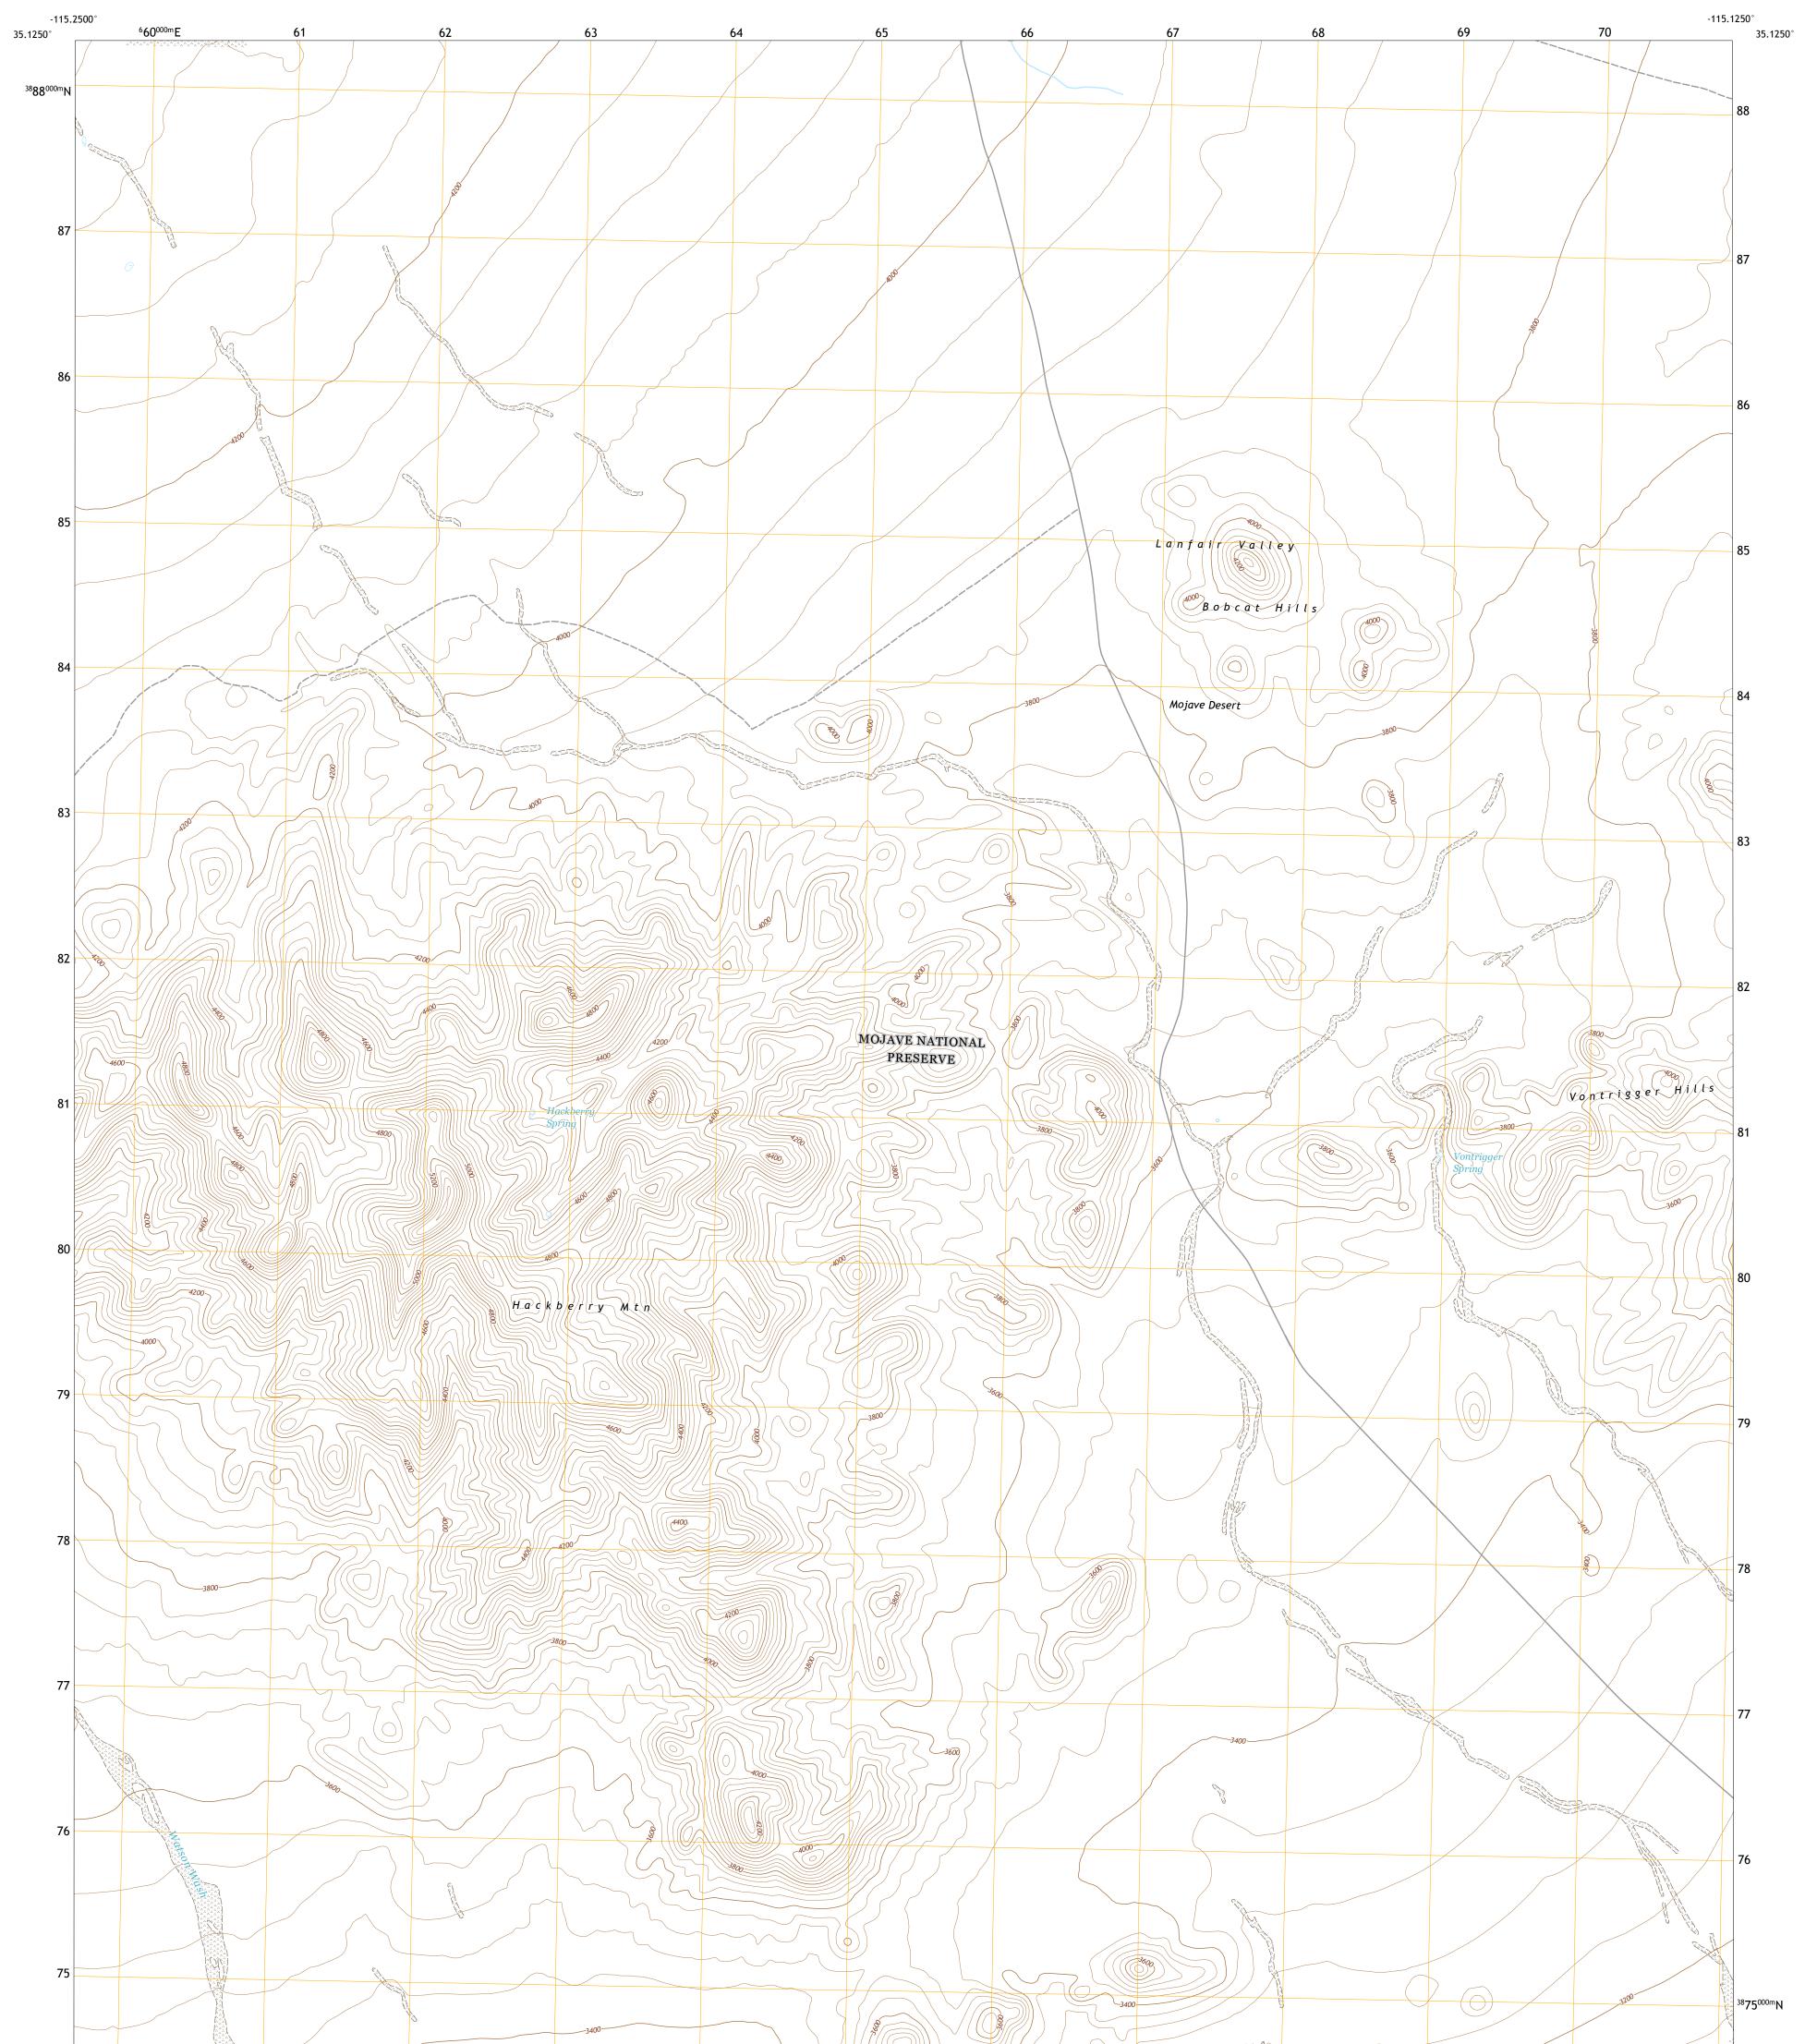

Imagery......NAIP, April 2016 - October 2016 Roads......U.S. Census Bureau, 2018 Names......GNIS, 1981 - 2017 Hydrography......GNIS, 1981 - 2017 Contours.....National Hydrography Dataset, 2002 - 2018 Contours.....National Elevation Dataset, 2004 - 2006 Boundaries.....Multiple sources; see metadata file 2016 - 2017 Public Land Survey System......BLM, 2018 Wetlands......BLM, 2018