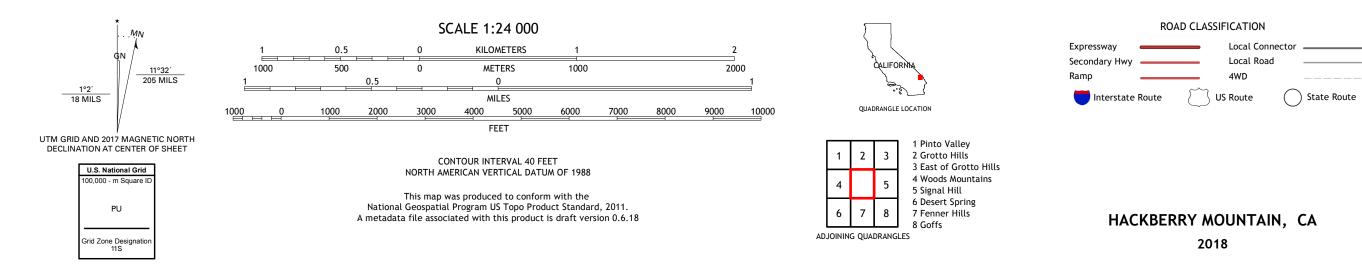

## U.S. DEPARTMENT OF THE INTERIOR U.S. GEOLOGICAL SURVEY

Produced by the United States Geological Survey North American Datum of 1983 (NAD83) World Geodetic System of 1984 (WGS84). Projection and 1 000-meter grid:Universal Transverse Mercator, Zone 11S This map is not a legal document. Boundaries may be generalized for this map scale. Private lands within government reservations may not be shown. Obtain permission before entering private lands.

## NSN. 7643016356490 NGA REF NO. US GS X 24 K 18853