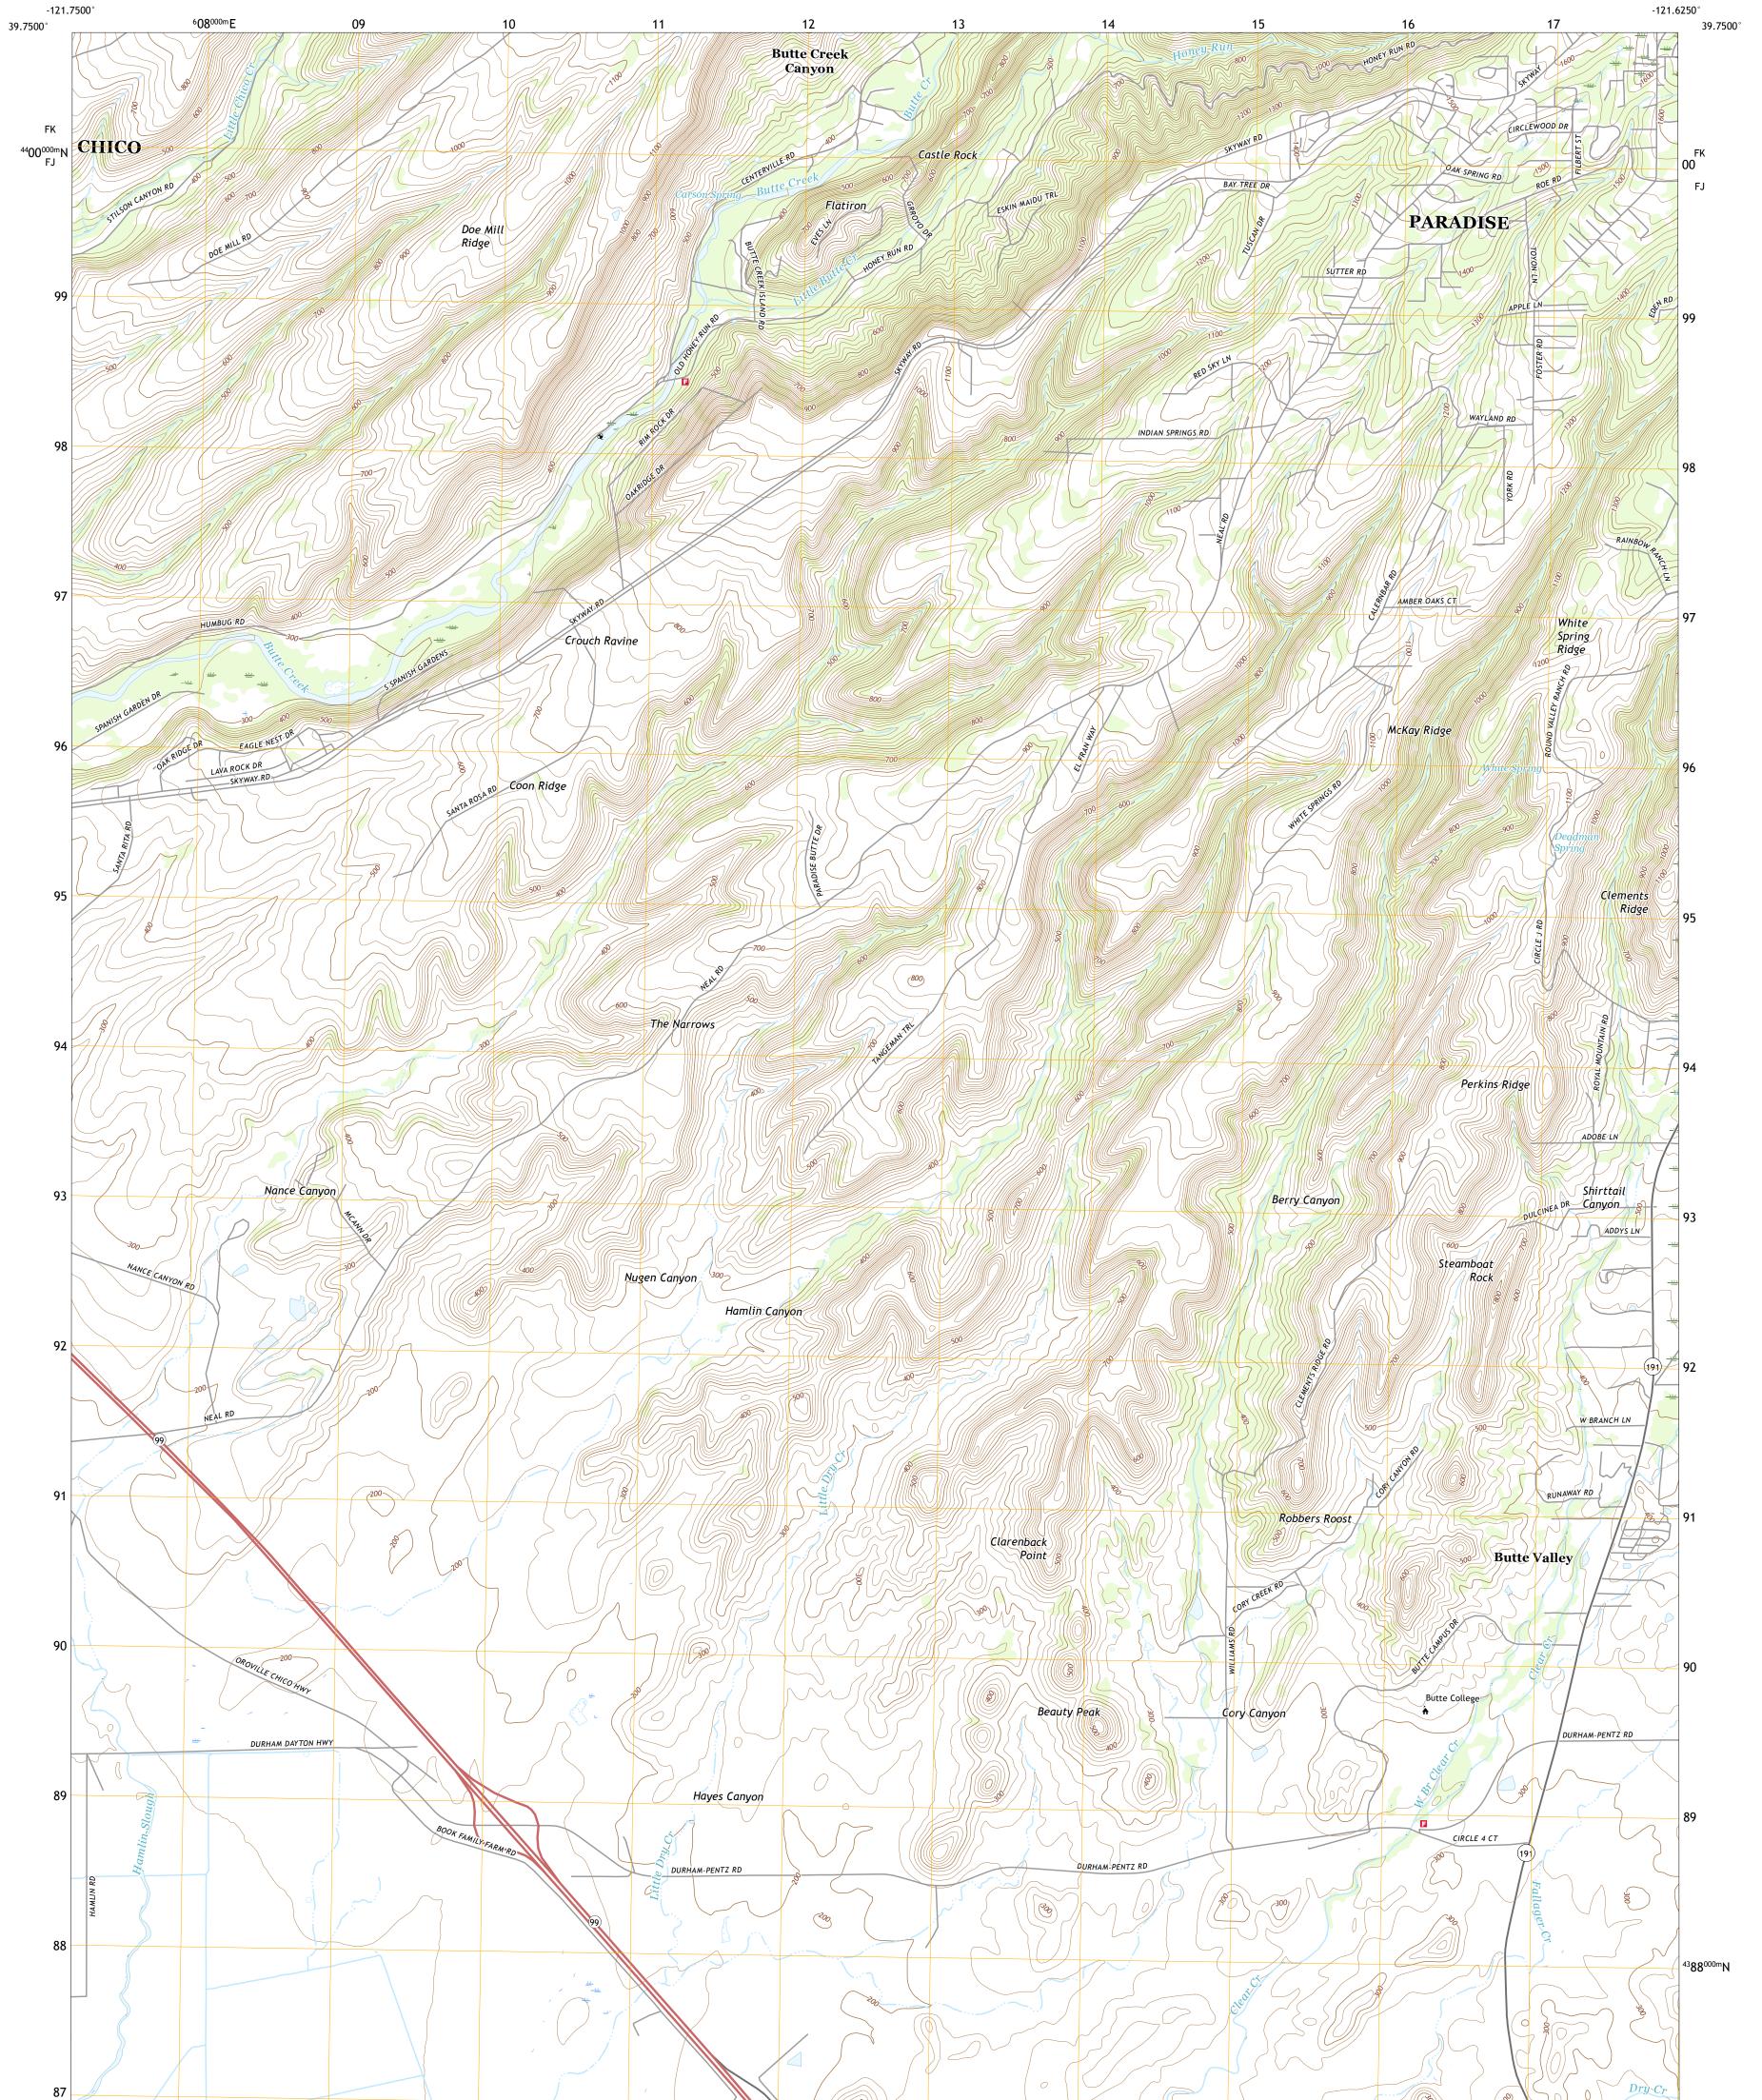

HAMLIN CANYON QUADRANGLE CALIFORNIA - BUTTE COUNTY 7.5-MINUTE SERIES

Produced by the United States Geological Survey North American Datum of 1983 (NAD83) World Geodetic System of 1984 (WGS84). Projection and 1 000-meter grid:Universal Transverse Mercator, Zone 10S This map is not a legal document. Boundaries may be generalized for this map scale. Private lands within government reservations may not be shown. Obtain permission before entering private lands.

Imagery......NAIP, July 2016 - October 2016 Roads......ORIS, 1981 - 2016 Names......GNIS, 1981 - 2016 Hydrography......Sational Hydrography Dataset, 2004 Contours.....National Elevation Dataset, 1999 - 2003 Boundaries.....Multiple sources; see metadata file 2016 - 2017 Public Land Survey System......BLM, 2018 Wetlands......BLM, 2010