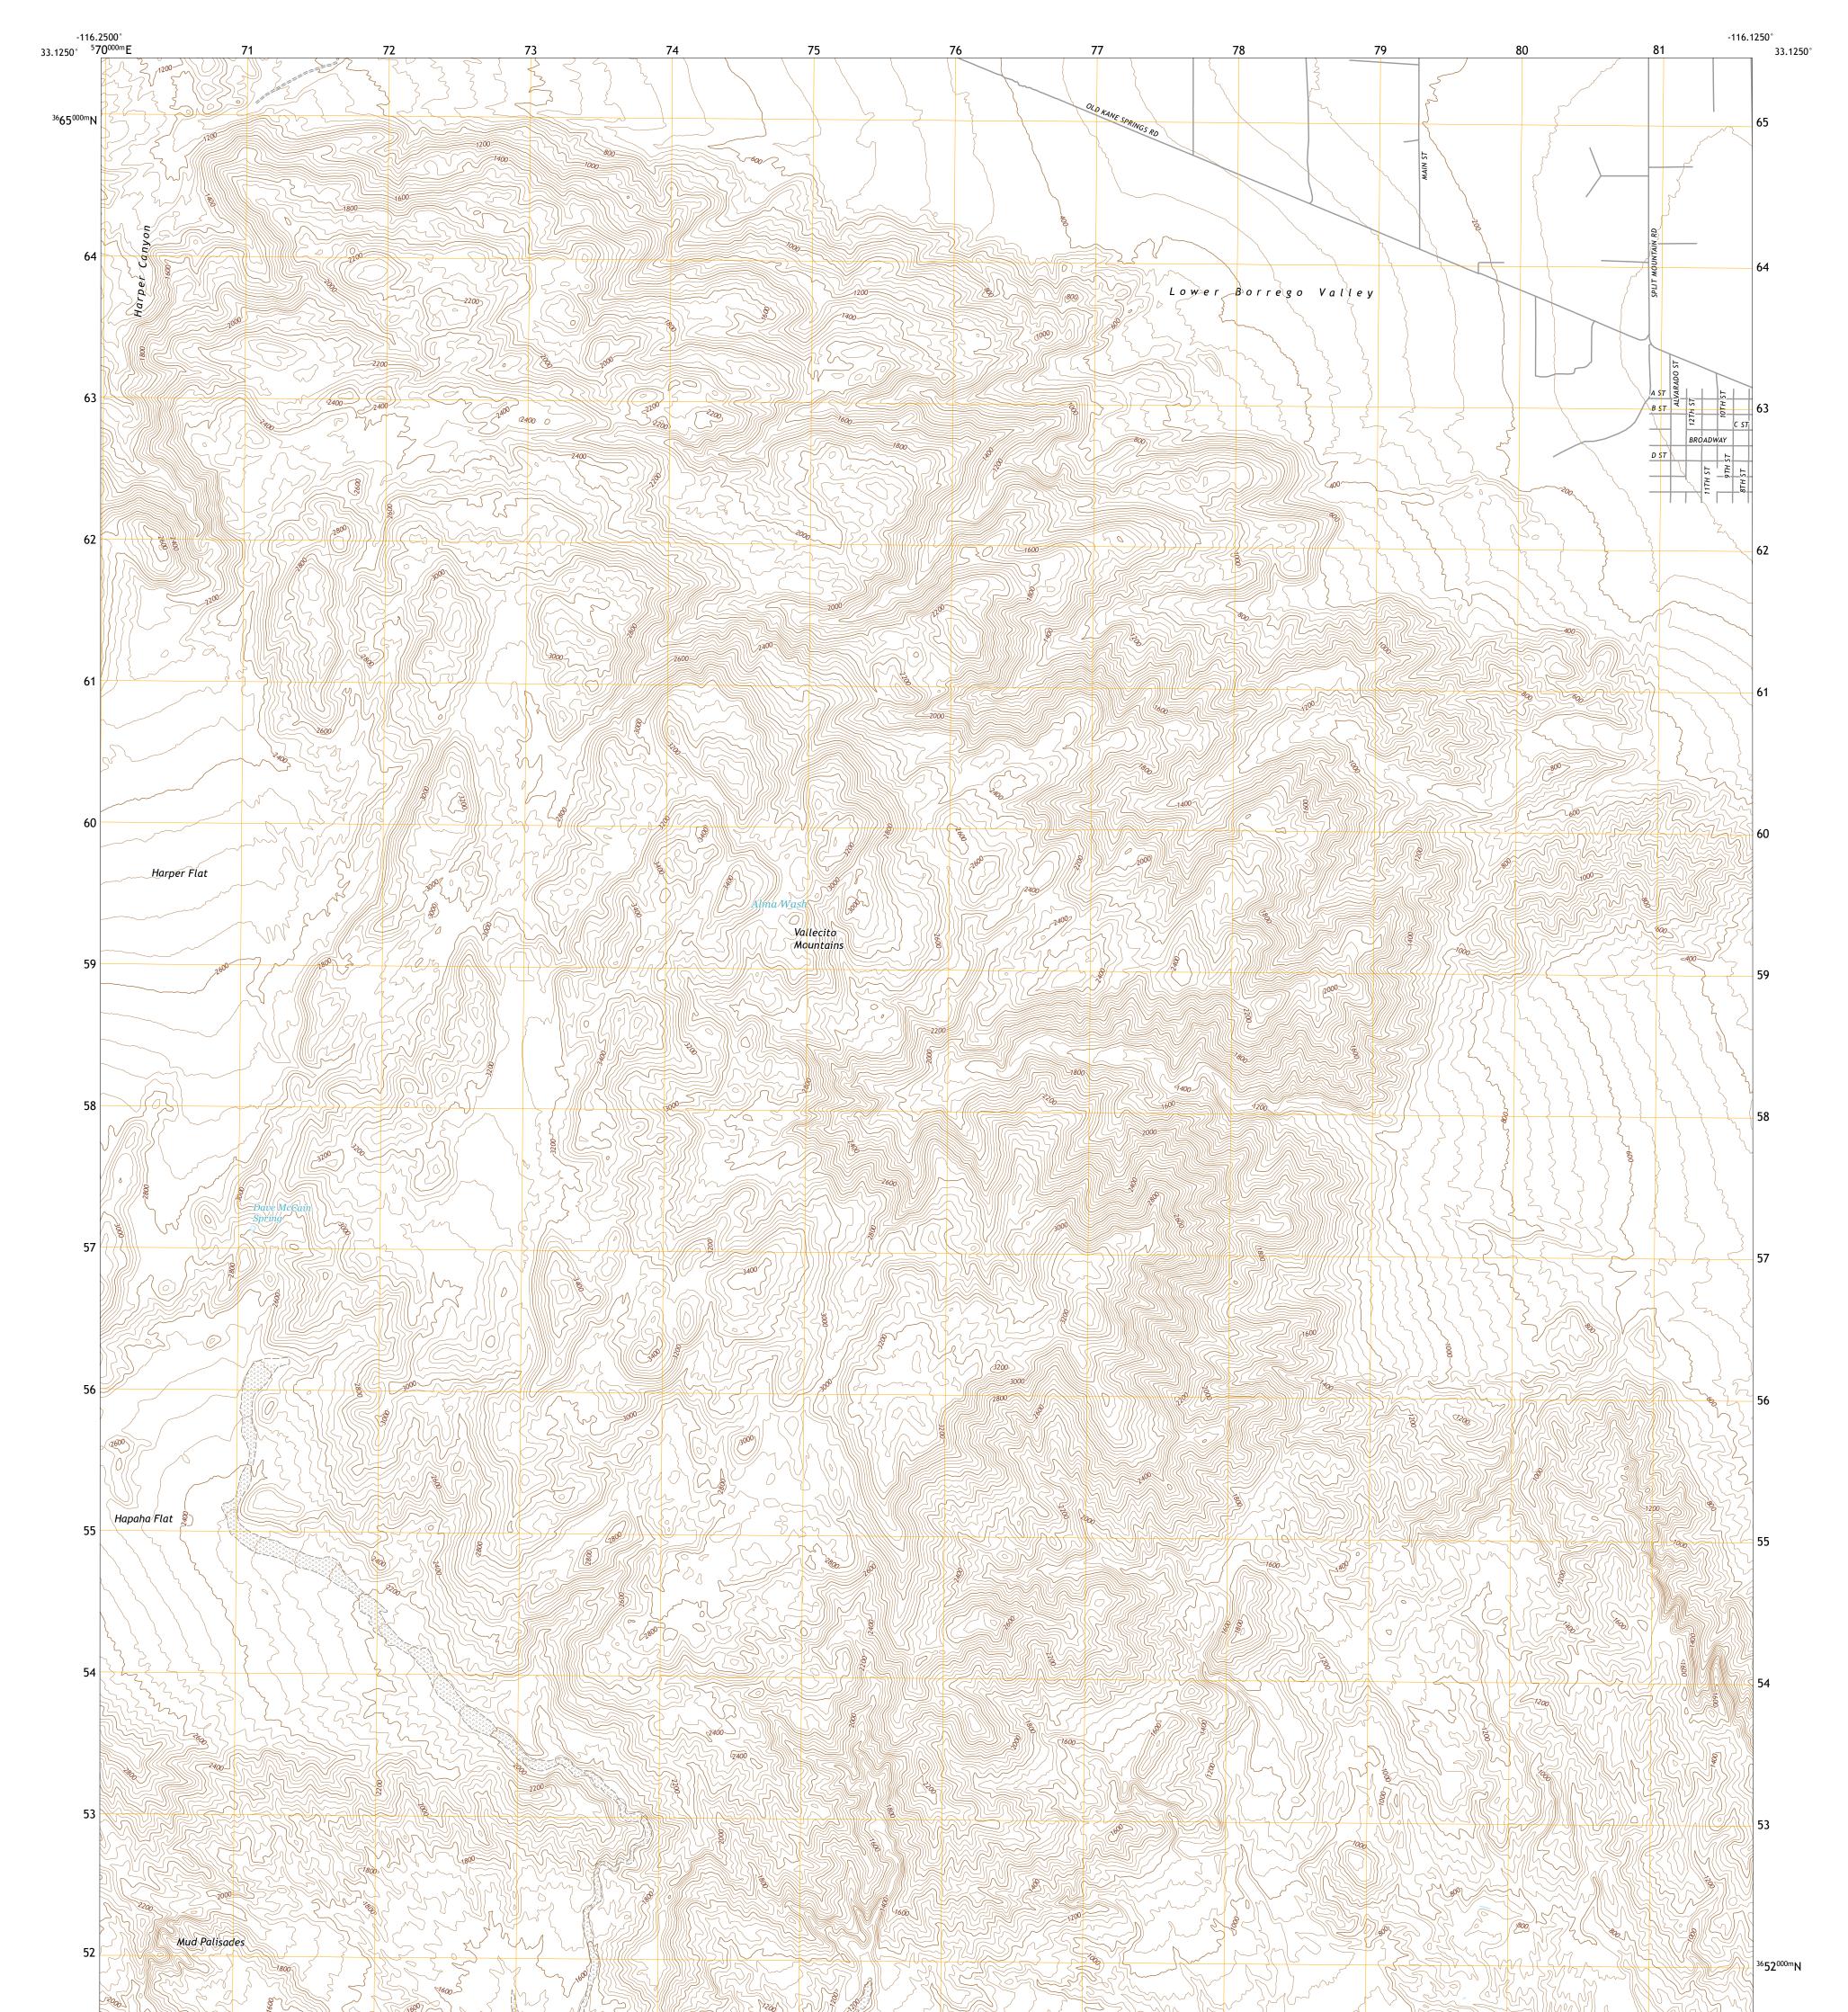

## U.S. DEPARTMENT OF THE INTERIOR U.S. GEOLOGICAL SURVEY

**Produced by the United States Geological Survey** North American Datum of 1983 (NAD83) World Geodetic System of 1984 (WGS84). Projection and 1 000-meter grid:Universal Transverse Mercator, Zone 11S This map is not a legal document. Boundaries may be generalized for this map scale. Private lands within government reservations may not be shown. Obtain permission before entering private lands.

Imagery......NAIP, April 2020 - April 2020 Roads......GNIS, 1981 - 2021 Hydrography......GNIS, 1981 - 2021 Hydrography......National Hydrography Dataset, 2002 - 2020 Contours.....National Elevation Dataset, 2017 Boundaries.....Multiple sources; see metadata file 2019 - 2021 Public Land Survey System.....BLM, 2020 Wetlands.....BLM, 2020