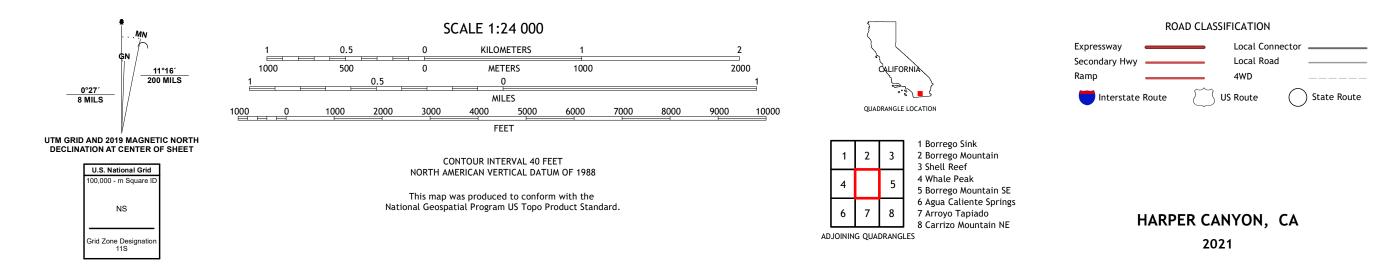

## U.S. DEPARTMENT OF THE INTERIOR U.S. GEOLOGICAL SURVEY

**Produced by the United States Geological Survey** North American Datum of 1983 (NAD83) World Geodetic System of 1984 (WGS84). Projection and 1 000-meter grid:Universal Transverse Mercator, Zone 11S This map is not a legal document. Boundaries may be generalized for this map scale. Private lands within government reservations may not be shown. Obtain permission before entering private lands.