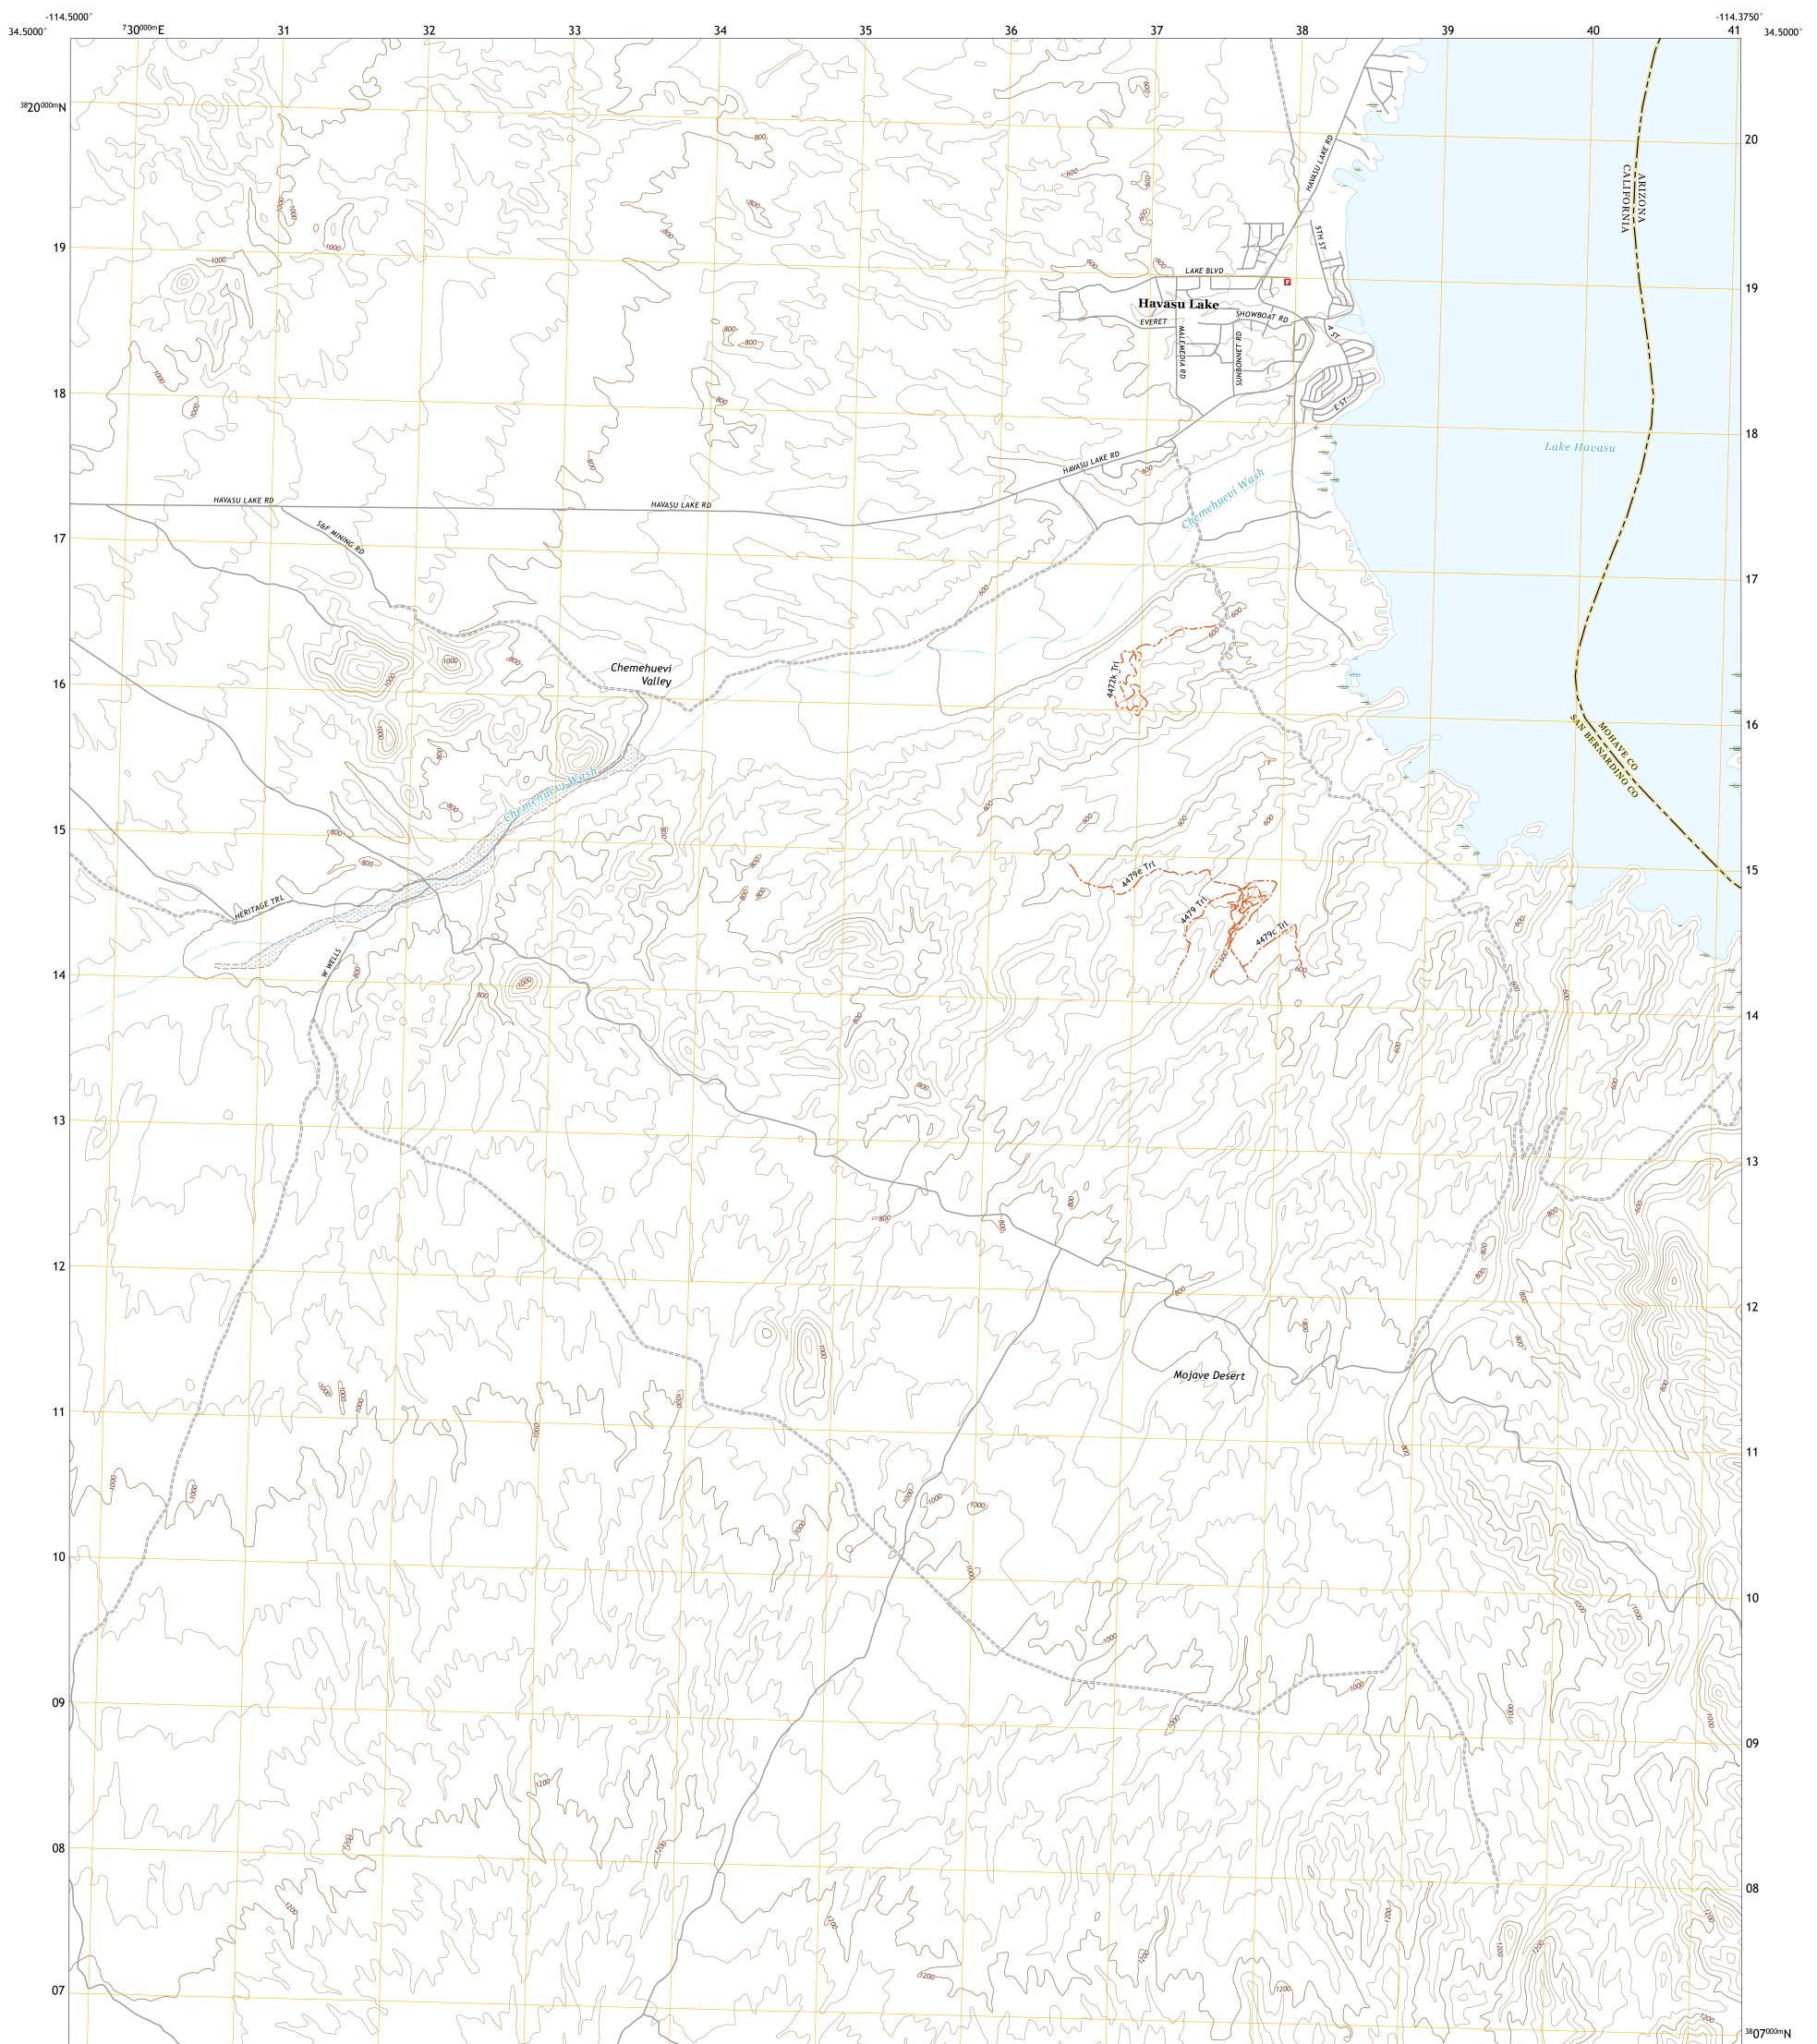

## U.S. DEPARTMENT OF THE INTERIOR U.S. GEOLOGICAL SURVEY

HAVASU LAKE QUADRANGLE CALIFORNIA - ARIZONA 7.5-MINUTE SERIES

**Produced by the United States Geological Survey** North American Datum of 1983 (NAD83) World Geodetic System of 1984 (WGS84). Projection and 1 000-meter grid:Universal Transverse Mercator, Zone 11S This map is not a legal document. Boundaries may be generalized for this map scale. Private lands within government reservations may not be shown. Obtain permission before entering private lands.

Imagery......NAIP, June 2019 - April 2020 Roads......GNIS, 1981 - 2021 Hydrography......GNIS, 1981 - 2021 Hydrography......National Hydrography Dataset, 2004 - 2021 Contours.....National Elevation Dataset, 2006 Boundaries......Multiple sources; see metadata file 2019 - 2021 Public Land Survey System.......BLM, 2017 - 2020 Wetlands.....FWS National Wetlands Inventory 1975