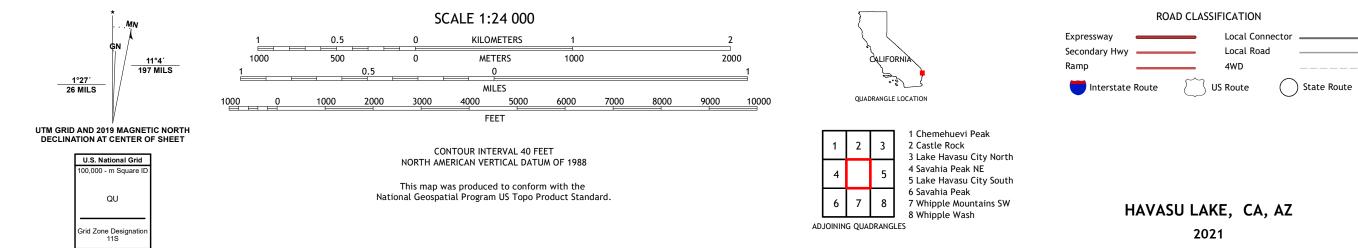

## U.S. DEPARTMENT OF THE INTERIOR U.S. GEOLOGICAL SURVEY

HAVASU LAKE QUADRANGLE CALIFORNIA - ARIZONA 7.5-MINUTE SERIES

**Produced by the United States Geological Survey** North American Datum of 1983 (NAD83) World Geodetic System of 1984 (WGS84). Projection and 1 000-meter grid:Universal Transverse Mercator, Zone 11S This map is not a legal document. Boundaries may be generalized for this map scale. Private lands within government reservations may not be shown. Obtain permission before entering private lands.