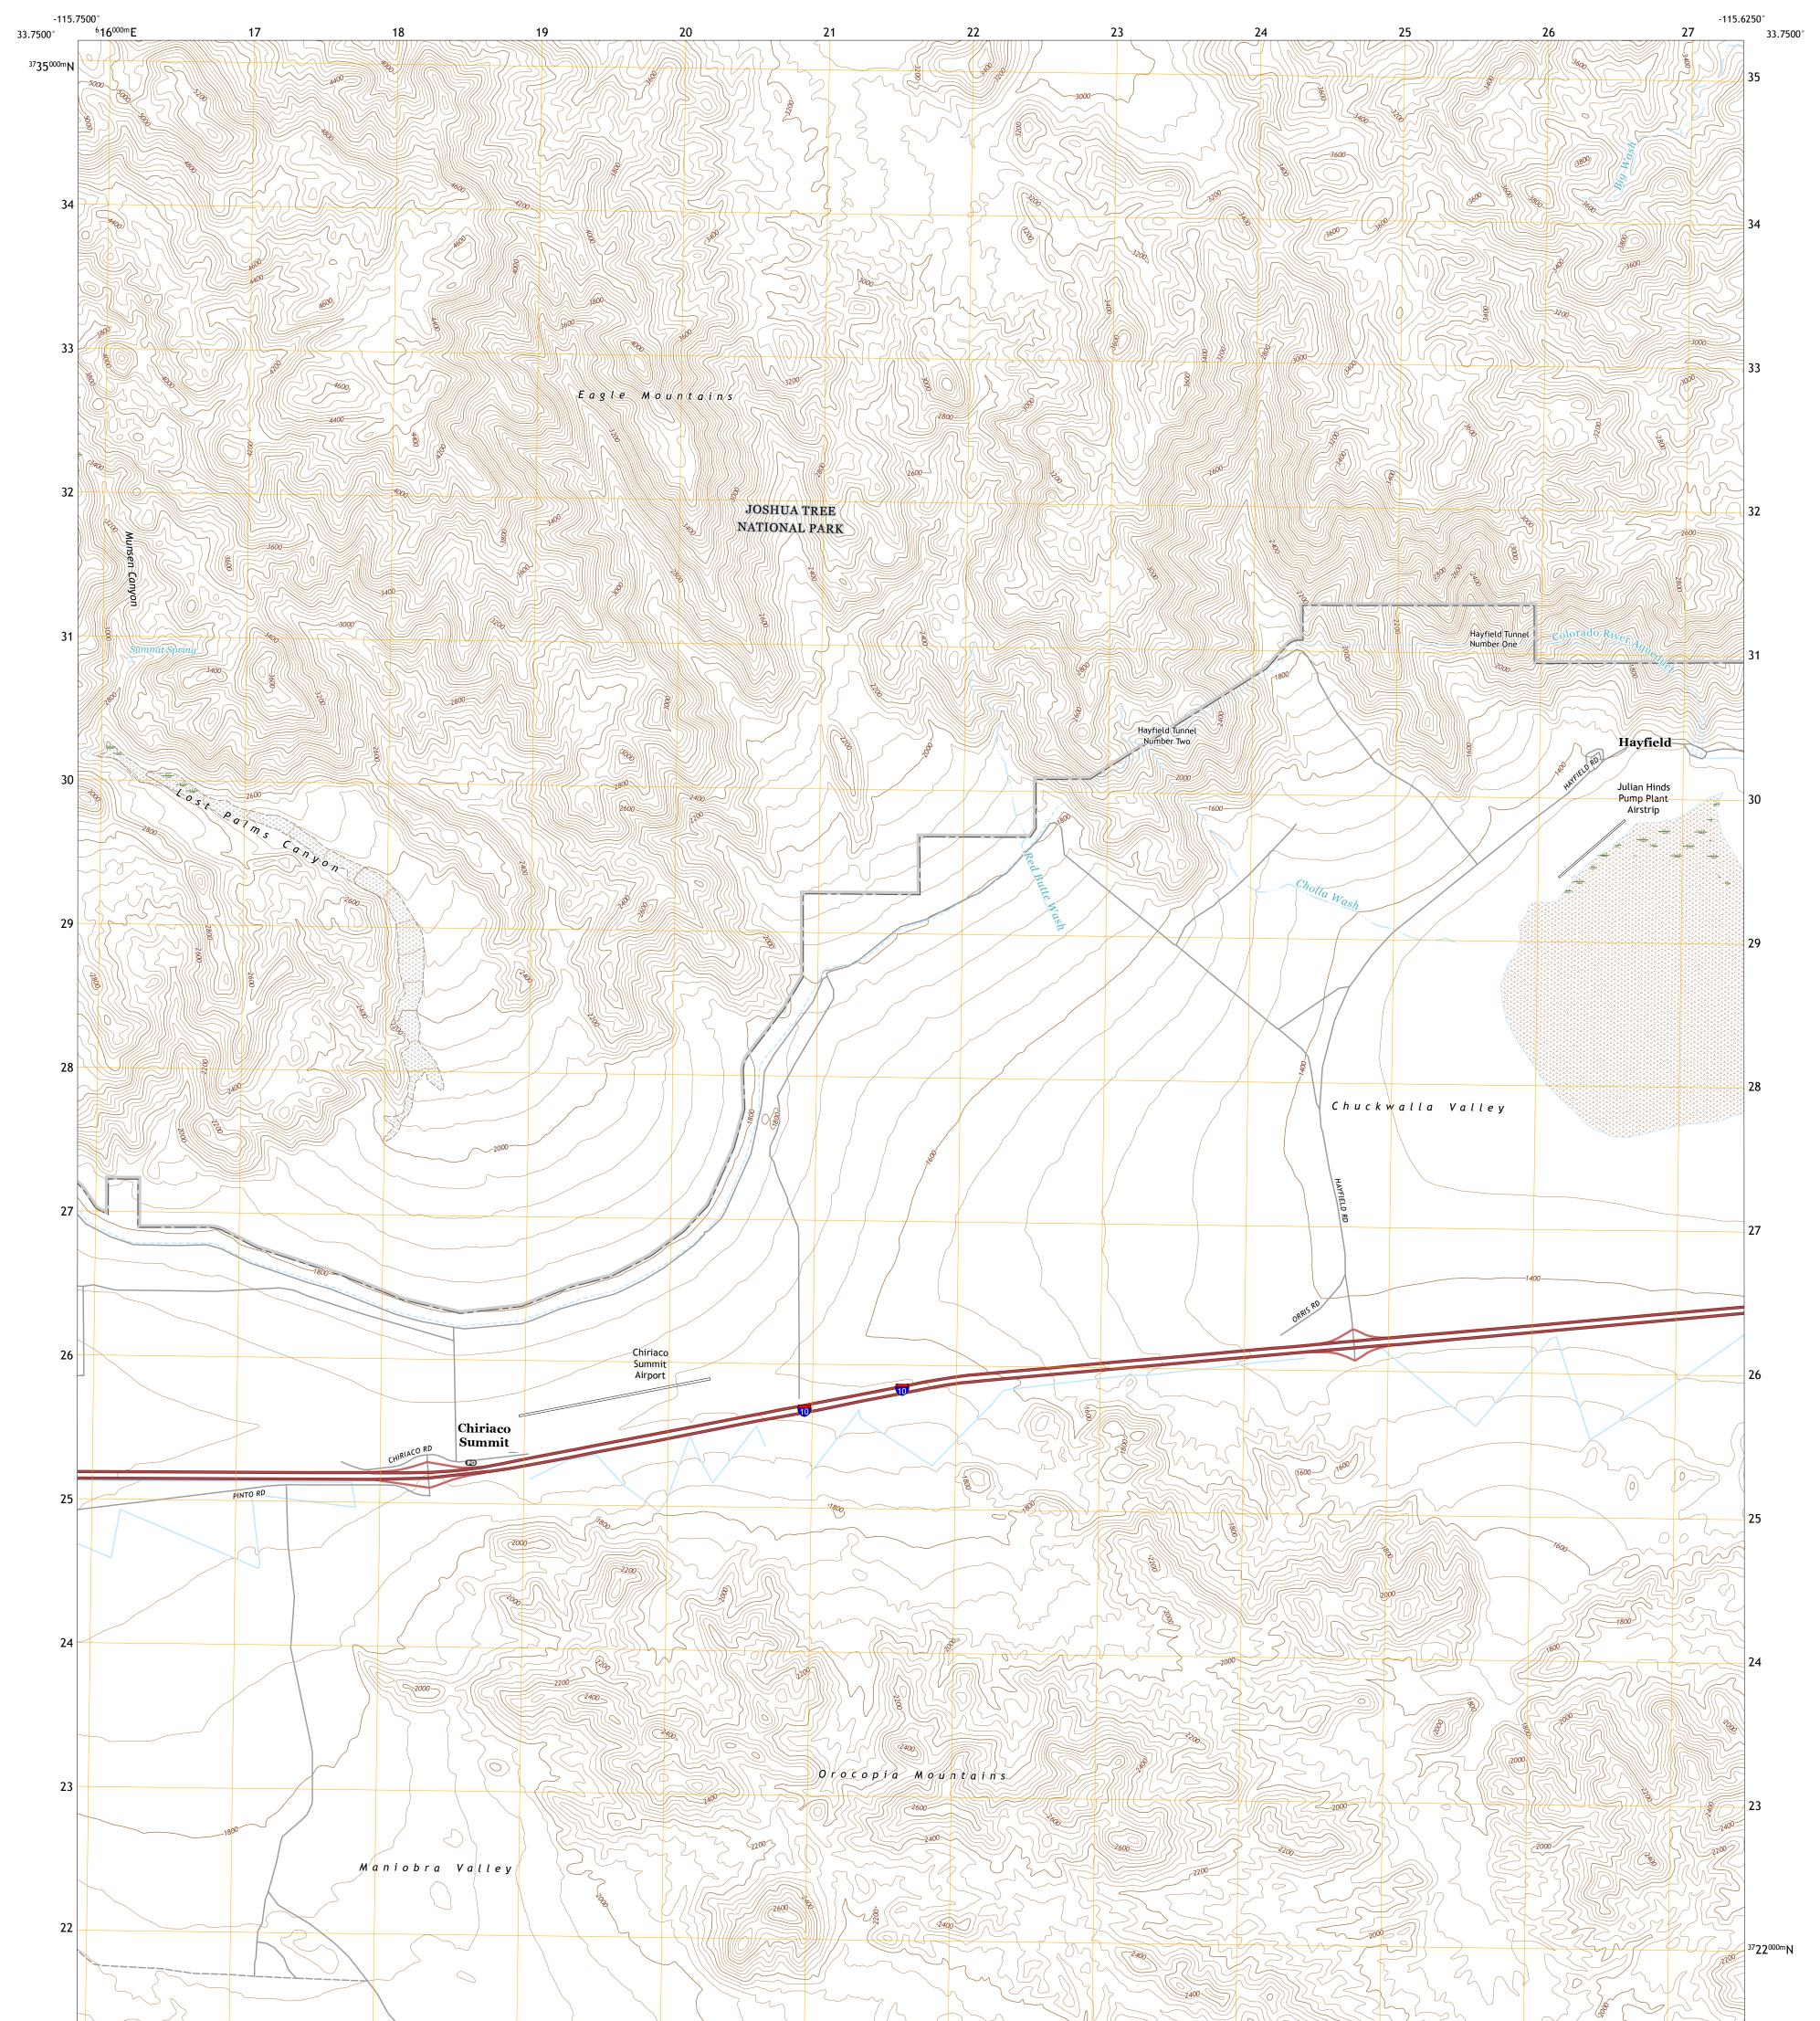

## U.S. DEPARTMENT OF THE INTERIOR U.S. GEOLOGICAL SURVEY

HAYFIELD QUADRANGLE CALIFORNIA - RIVERSIDE COUNTY 7.5-MINUTE SERIES

Produced by the United States Geological Survey North American Datum of 1983 (NAD83) World Geodetic System of 1984 (WGS84). Projection and 1 000-meter grid:Universal Transverse Mercator, Zone 11S This map is not a legal document. Boundaries may be generalized for this map scale. Private lands within government reservations may not be shown. Obtain permission before entering private lands.