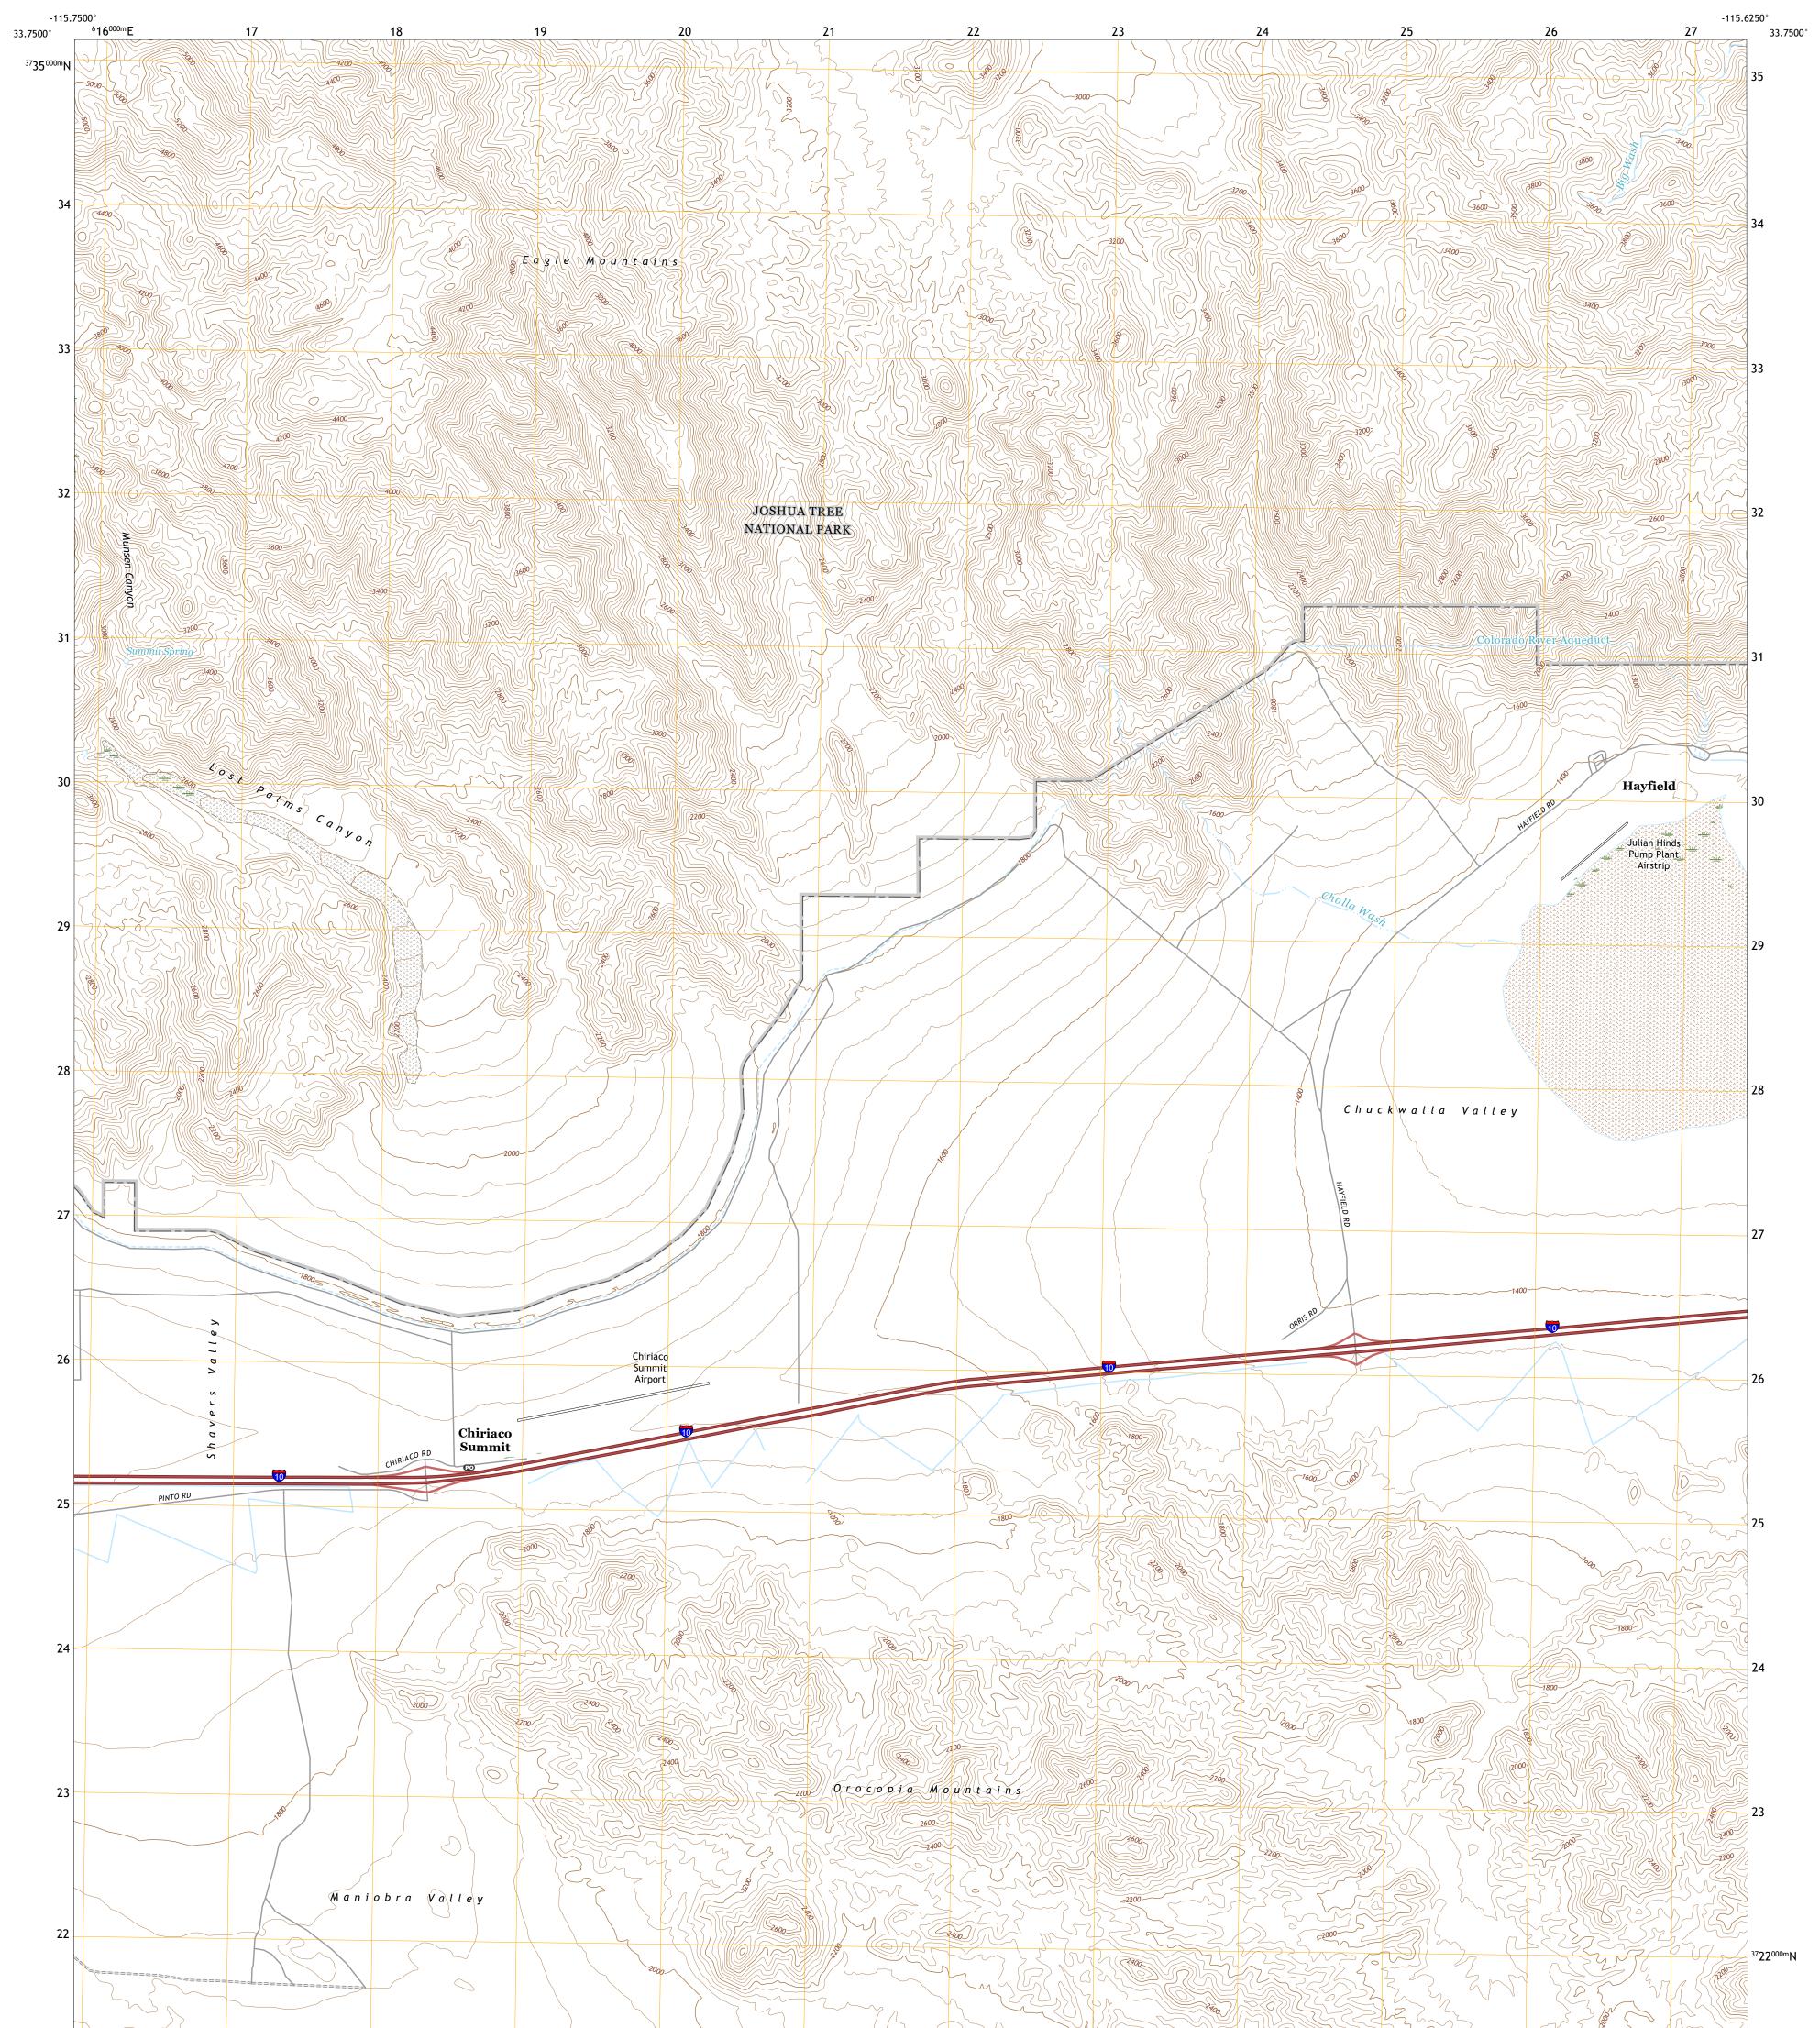

HAYFIELD QUADRANGLE CALIFORNIA - RIVERSIDE COUNTY 7.5-MINUTE SERIES

Produced by the United States Geological Survey North American Datum of 1983 (NAD83) World Geodetic System of 1984 (WGS84). Projection and 1 000-meter grid:Universal Transverse Mercator, Zone 11S This map is not a legal document. Boundaries may be generalized for this map scale. Private lands within government reservations may not be shown. Obtain permission before entering private lands.

Imagery......NAIP, April 2020 - April 2020 Roads......ONAIP, April 2020 - April 2020 Roads......GNIS, 1981 - 2021 Hydrography......GNIS, 1981 - 2021 Hydrography......Autional Hydrography Dataset, 2002 - 2020 Contours.....National Elevation Dataset, 2020 Boundaries.....Multiple sources; see metadata file 2019 - 2021 Public Land Survey System......BLM, 2020 Wetlands......BLM, 2020