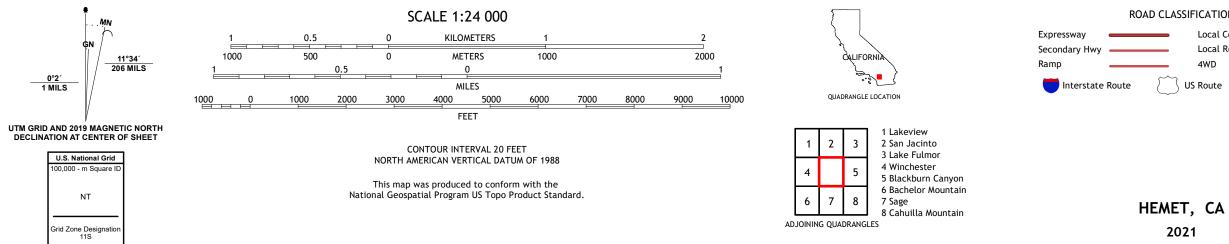

## HEMET QUADRANGLE CALIFORNIA - RIVERSIDE COUNTY 7.5-MINUTE SERIES

Produced by the United States Geological Survey North American Datum of 1983 (NAD83) World Geodetic System of 1984 (WGS84). Projection and 1 000-meter grid:Universal Transverse Mercator, Zone 11S This map is not a legal document. Boundaries may be generalized for this map scale. Private lands within government reservations may not be shown. Obtain permission before entering private lands.