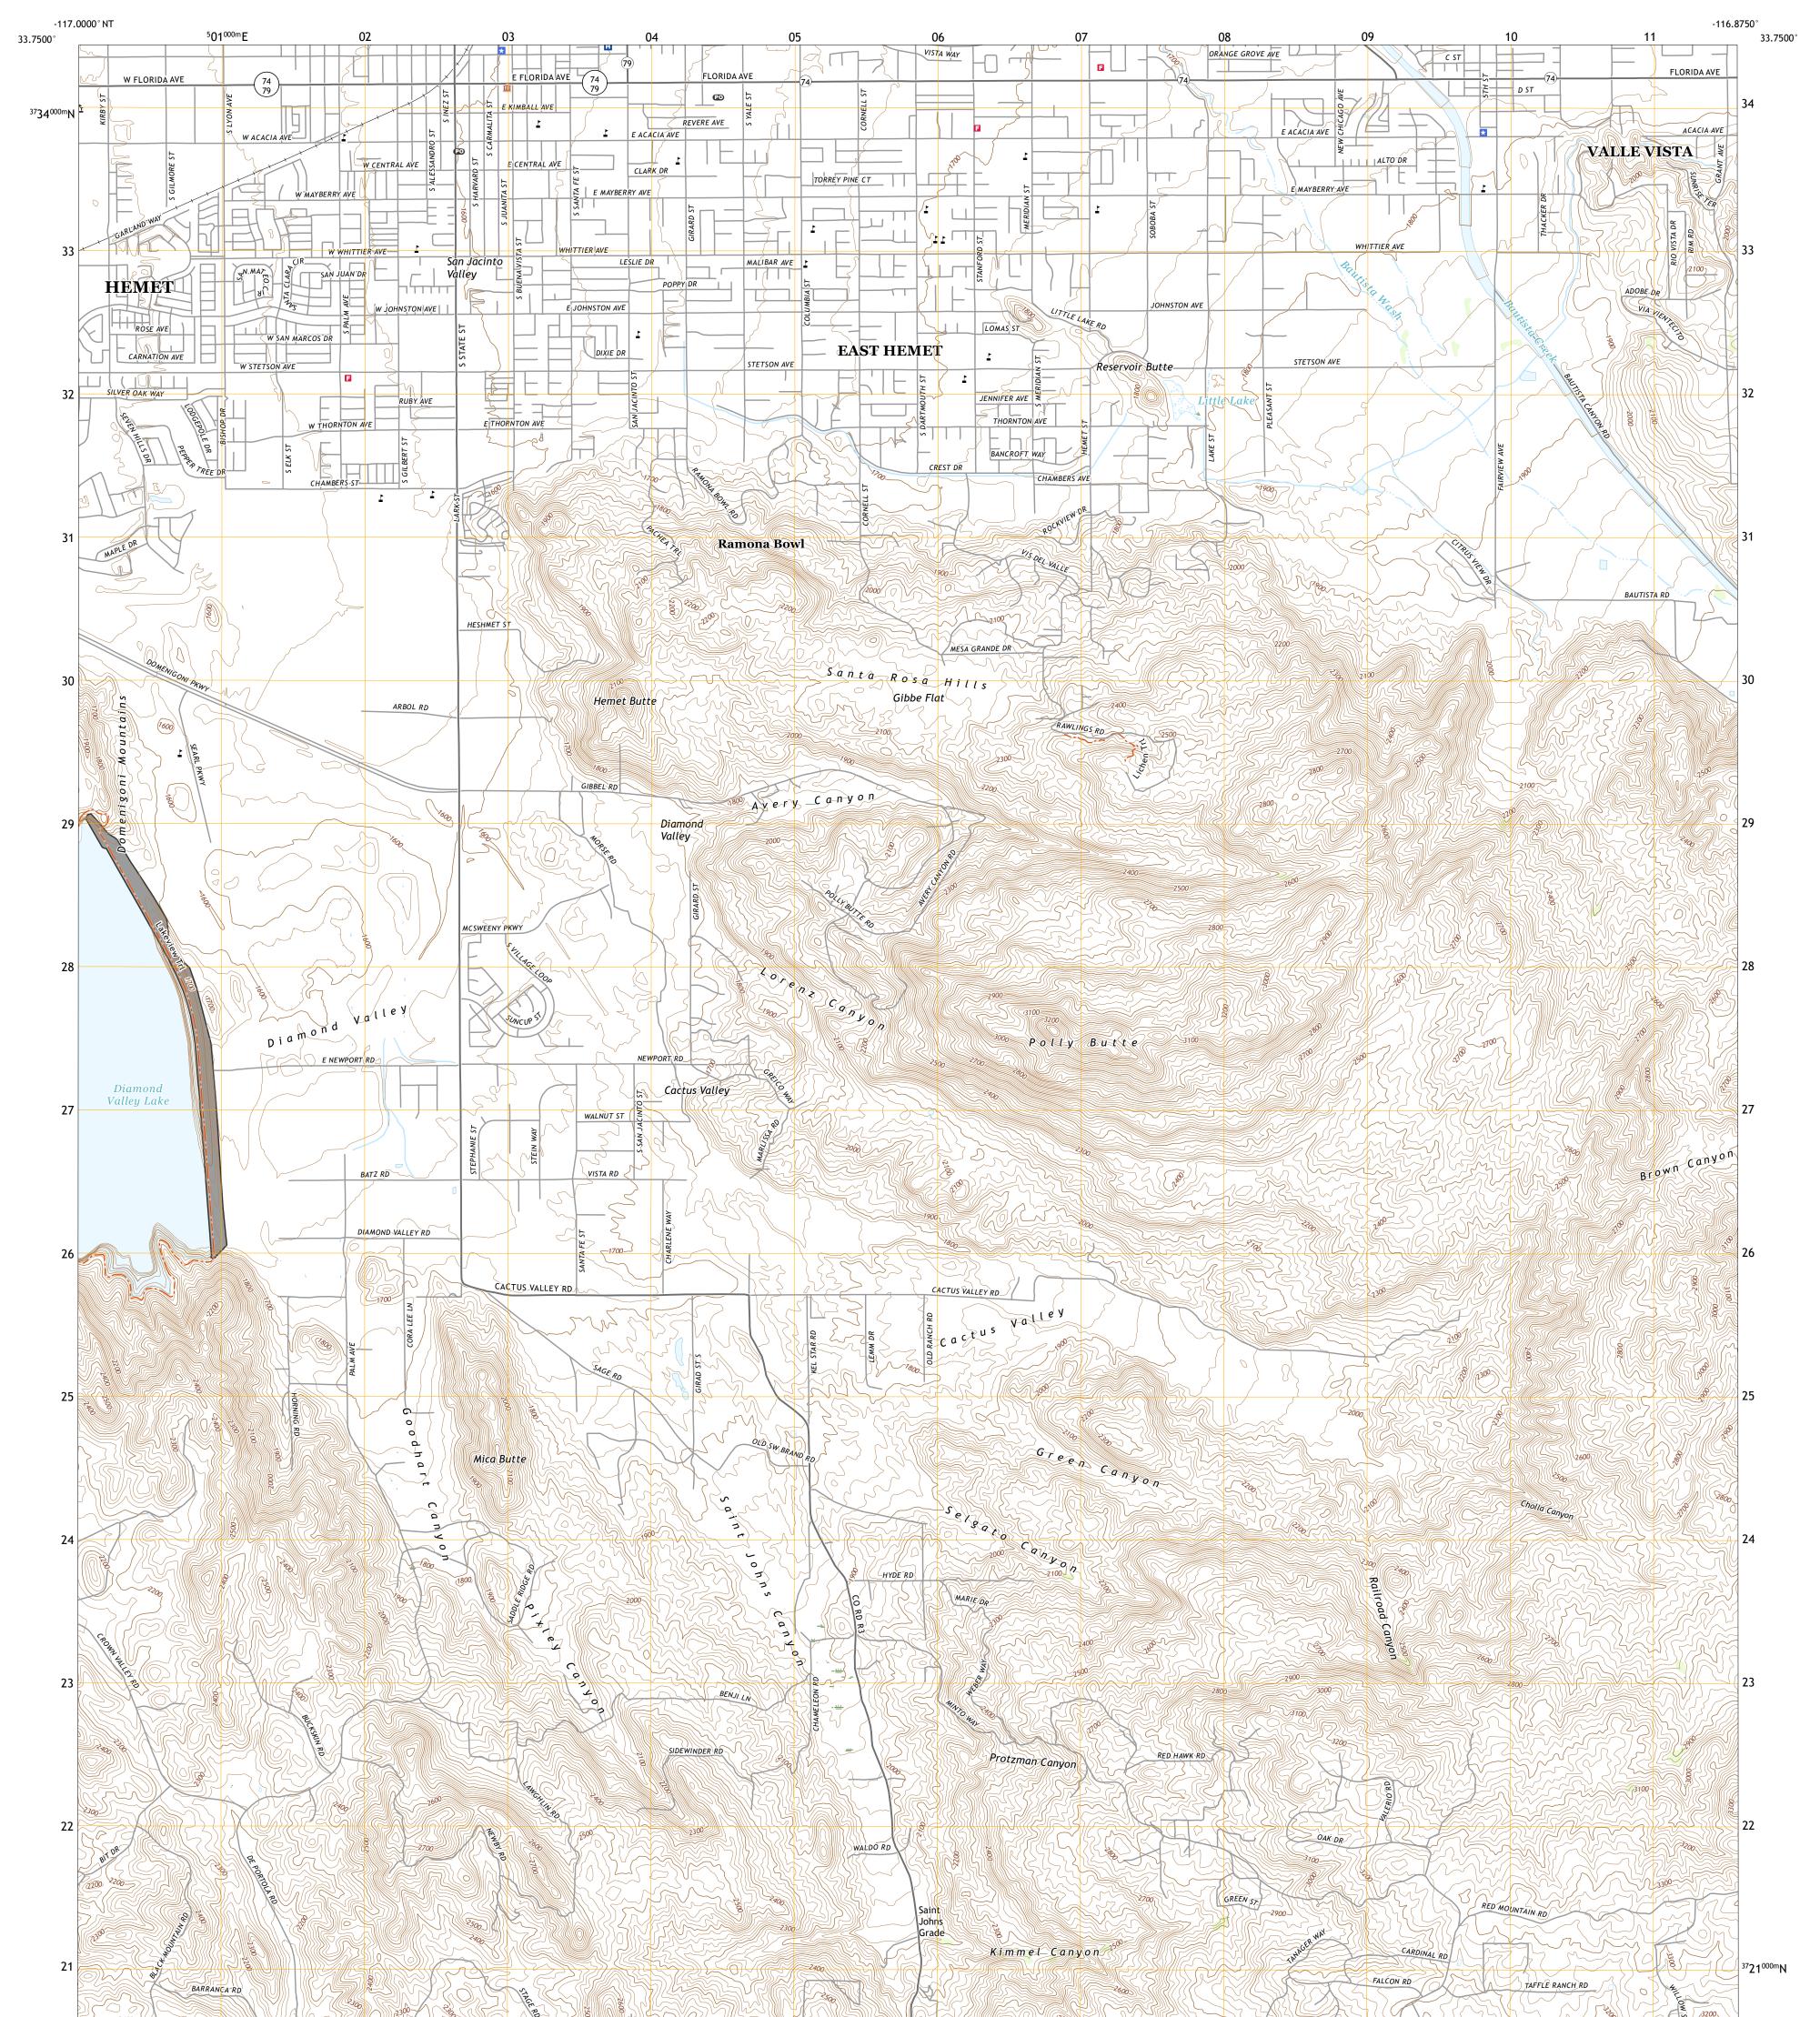

## HEMET QUADRANGLE CALIFORNIA - RIVERSIDE COUNTY 7.5-MINUTE SERIES

Produced by the United States Geological Survey North American Datum of 1983 (NAD83) World Geodetic System of 1984 (WGS84). Projection and 1 000-meter grid:Universal Transverse Mercator, Zone 11S This map is not a legal document. Boundaries may be generalized for this map scale. Private lands within government reservations may not be shown. Obtain permission before entering private lands.