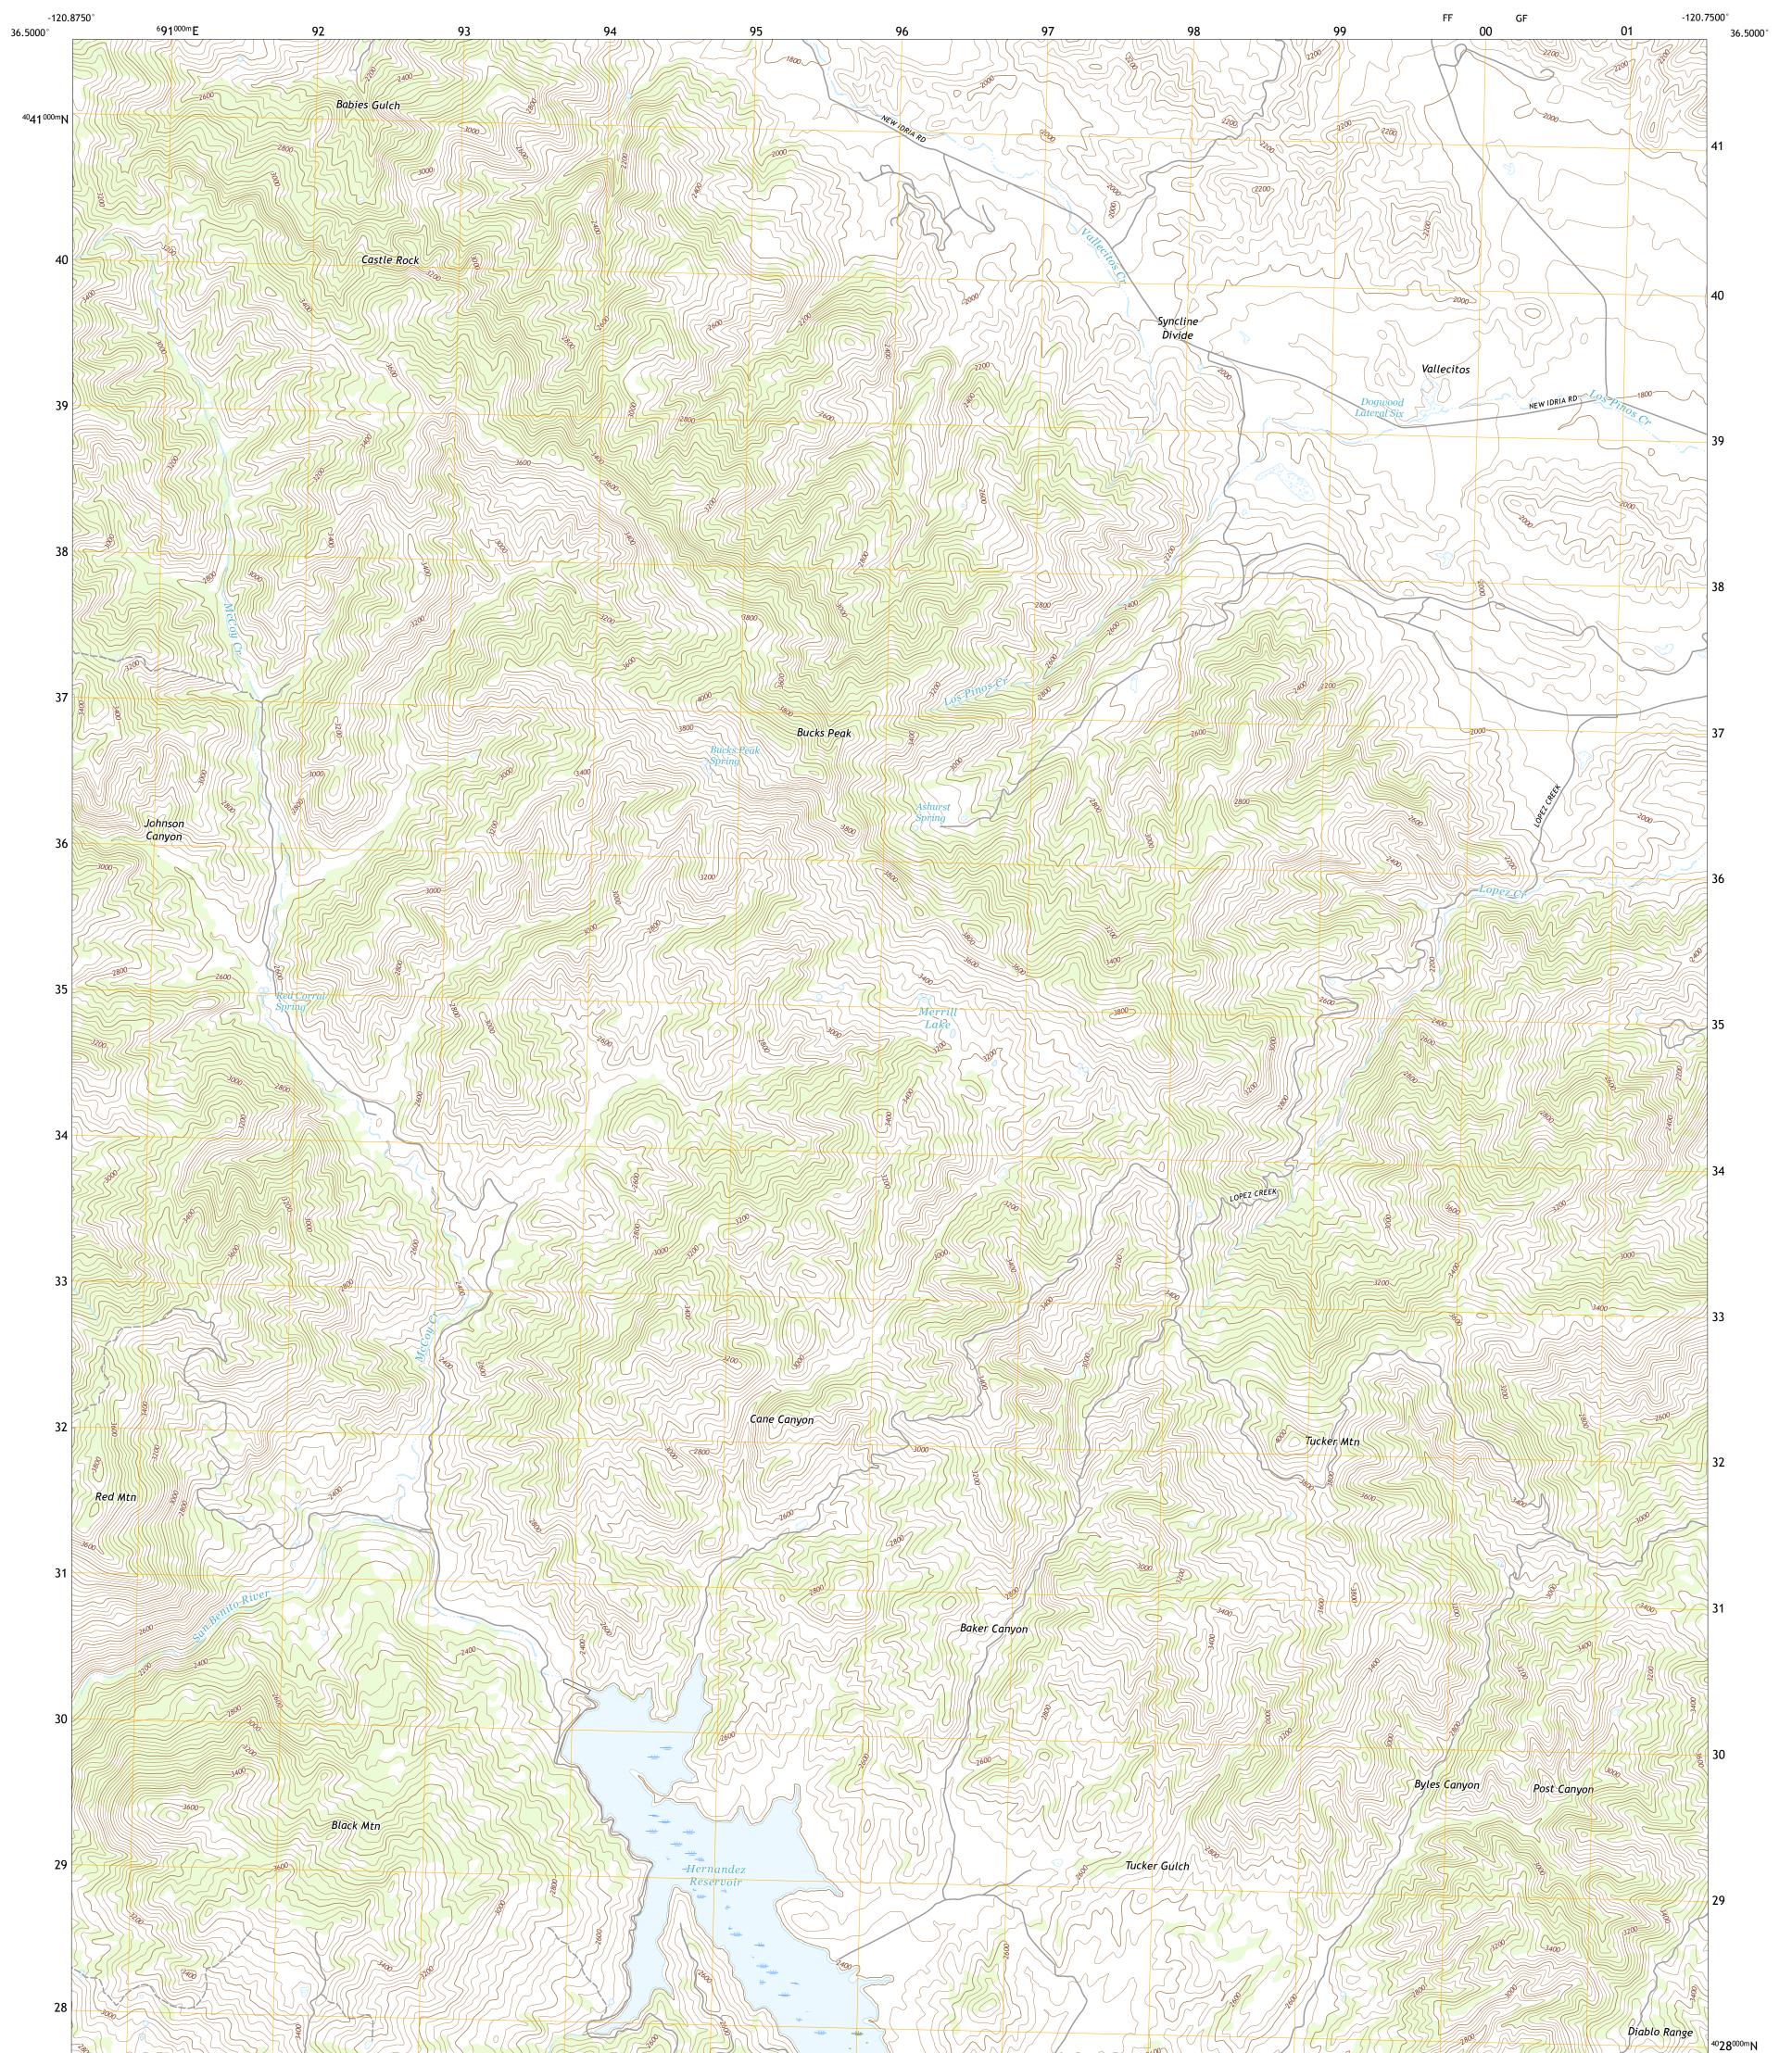

## HERNANDEZ RESERVOIR QUADRANGLE CALIFORNIA - SAN BENITO COUNTY 7.5-MINUTE SERIES

Produced by the United States Geological Survey North American Datum of 1983 (NAD83) World Geodetic System of 1984 (WGS84). Projection and 1 000-meter grid:Universal Transverse Mercator, Zone 10S This map is not a legal document. Boundaries may be generalized for this map scale. Private lands within government reservations may not be shown. Obtain permission before entering private lands.

Imagery......NAIP, May 2016 - October 2016 Roads......ORIS, 1981 - 2017 Names......GNIS, 1981 - 2017 Hydrography......Rational Hydrography Dataset, 2005 - 2018 Contours.....National Elevation Dataset, 2005 - 2008 Boundaries.....Multiple sources; see metadata file 2016 - 2017 Public Land Survey System.....BLM, 2018 Wetlands......BLM, 2018