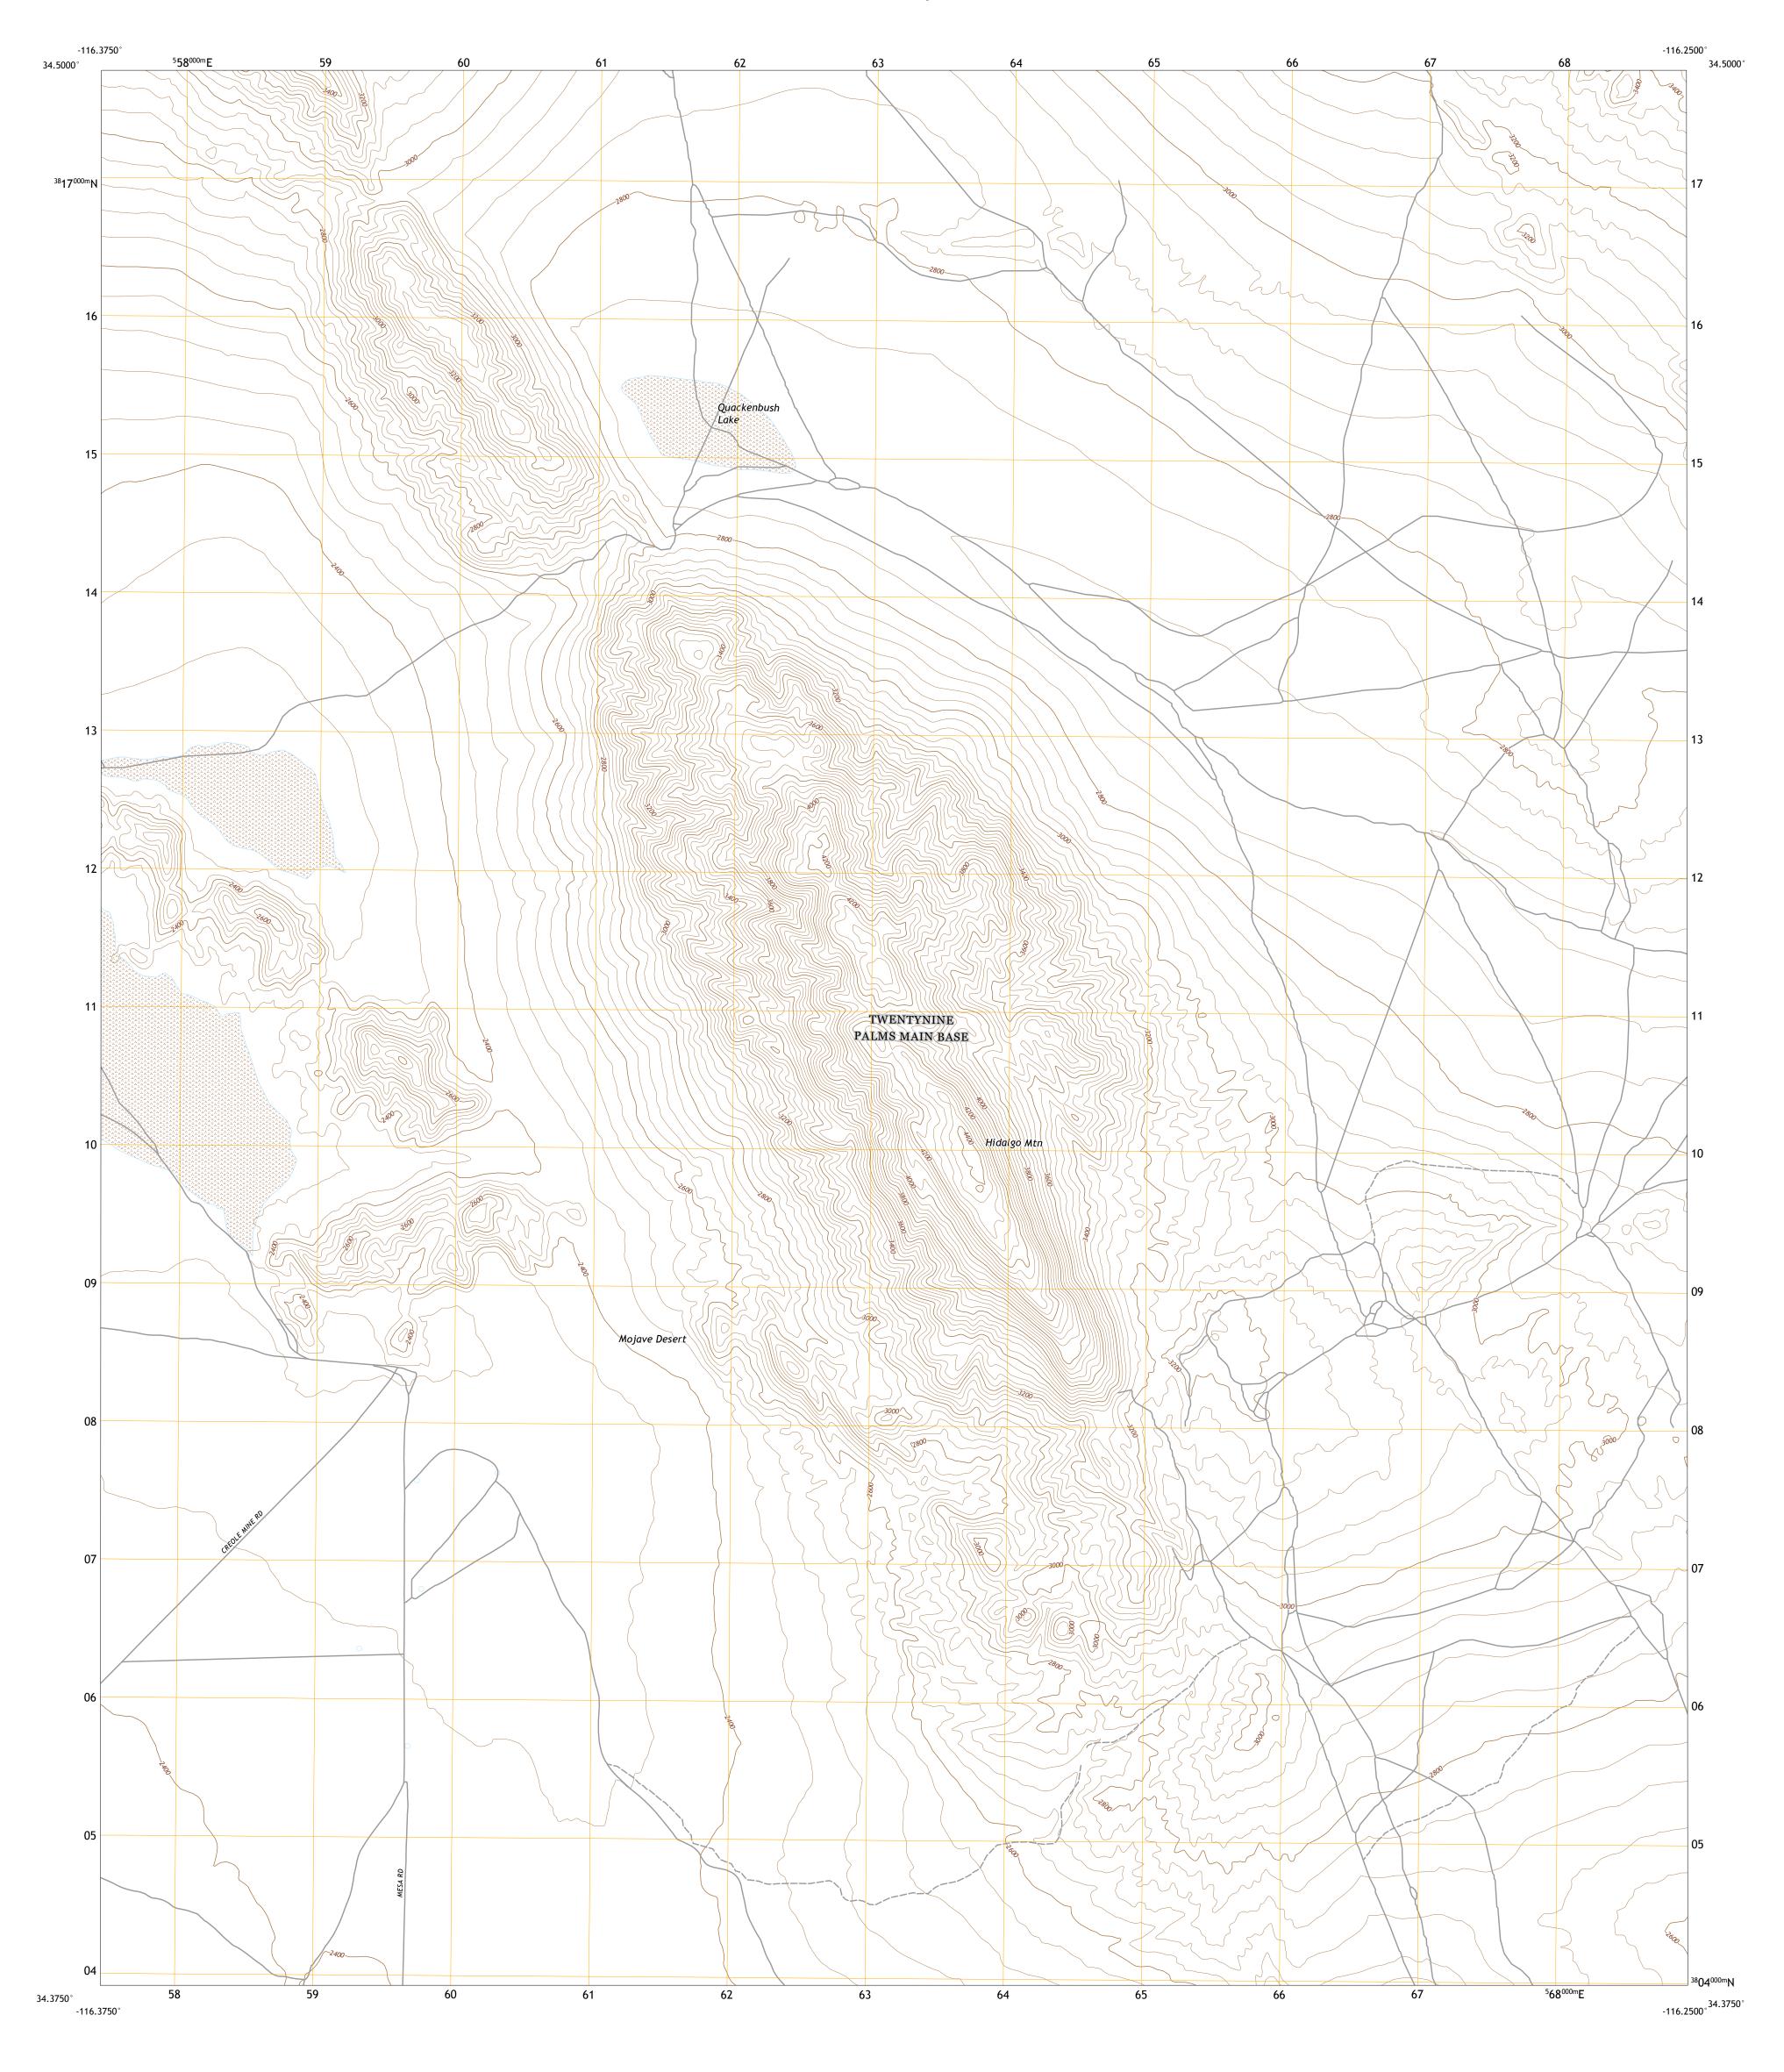

North American Datum of 1983 (NAD83) World Geodetic System of 1984 (WGS84). Projection and 1 000-meter grid:Universal Transverse Mercator, Zone 11S

entering private lands.

QUADRANGLE LOCATION 1 Galway Lake 2 Lavic SE 3 Morgans Well 4 Emerson Lake 5 Deadman Lake NW 6 Landers 7 Goat Mountain 8 Deadman Lake SW ADJOINING QUADRANGLES