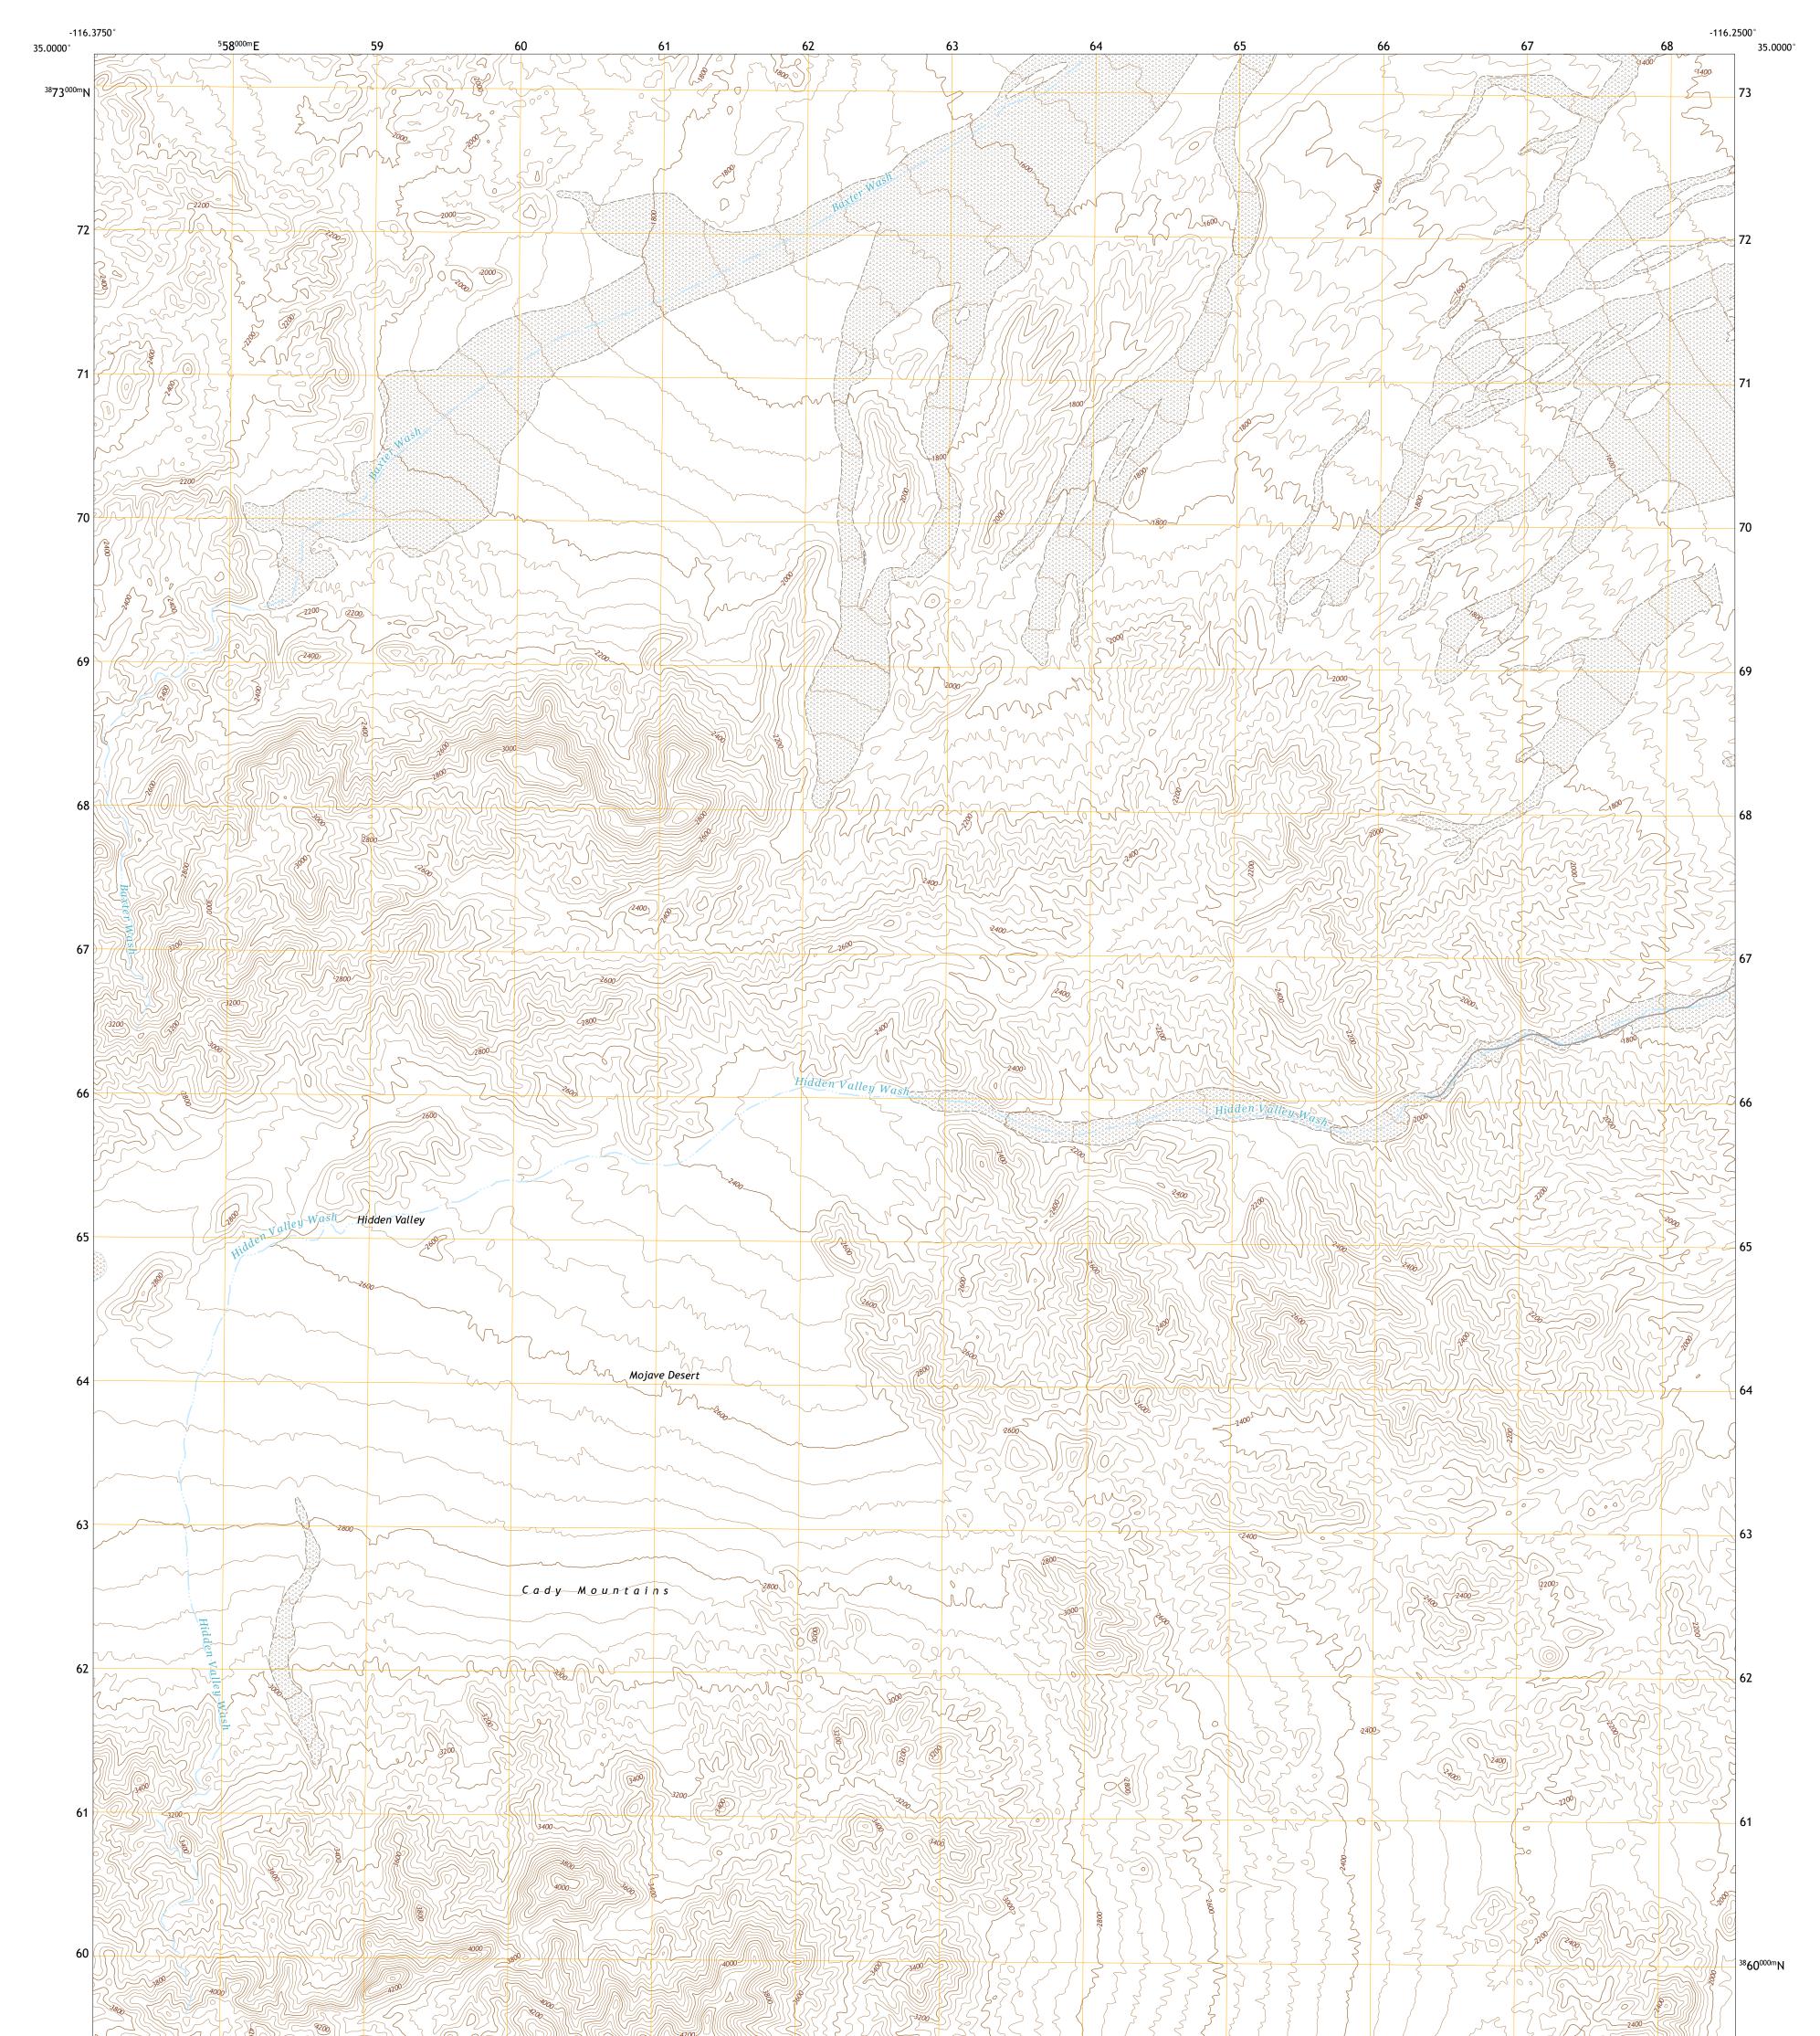

## HIDDEN VALLEY EAST QUADRANGLE CALIFORNIA - SAN BERNARDINO COUNTY 7.5-MINUTE SERIES

**Produced by the United States Geological Survey** North American Datum of 1983 (NAD83) World Geodetic System of 1984 (WGS84). Projection and 1 000-meter grid:Universal Transverse Mercator, Zone 11S This map is not a legal document. Boundaries may be generalized for this map scale. Private lands within government reservations may not be shown. Obtain permission before entering private lands.

Imagery......NAIP, May 2020 - May 2020 Roads......GNIS, 1995 - 2021 Hydrography......GNIS, 1995 - 2021 Hydrography......National Hydrography Dataset, 2001 - 2020 Contours.....National Elevation Dataset, 2018 Boundaries.....Multiple sources; see metadata file 2019 - 2021 Public Land Survey System......BLM, 2020 Wetlands.....BLM, 2020