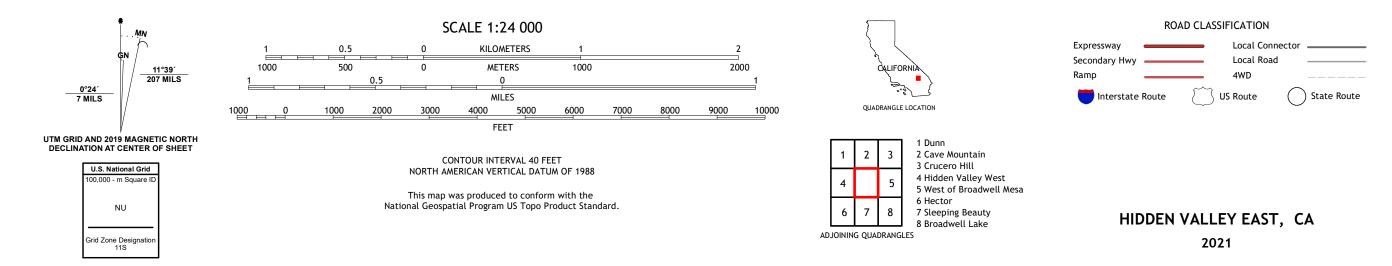

## HIDDEN VALLEY EAST QUADRANGLE CALIFORNIA - SAN BERNARDINO COUNTY 7.5-MINUTE SERIES

**Produced by the United States Geological Survey** North American Datum of 1983 (NAD83) World Geodetic System of 1984 (WGS84). Projection and 1 000-meter grid:Universal Transverse Mercator, Zone 11S This map is not a legal document. Boundaries may be generalized for this map scale. Private lands within government reservations may not be shown. Obtain permission before entering private lands.

Imagery......NAIP, May 2020 - May 2020 Roads......GNIS, 1995 - 2021 Hydrography......GNIS, 1995 - 2021 Hydrography......National Hydrography Dataset, 2001 - 2020 Contours.....National Elevation Dataset, 2018 Boundaries.....Multiple sources; see metadata file 2019 - 2021 Public Land Survey System......BLM, 2020 Wetlands.....BLM, 2020