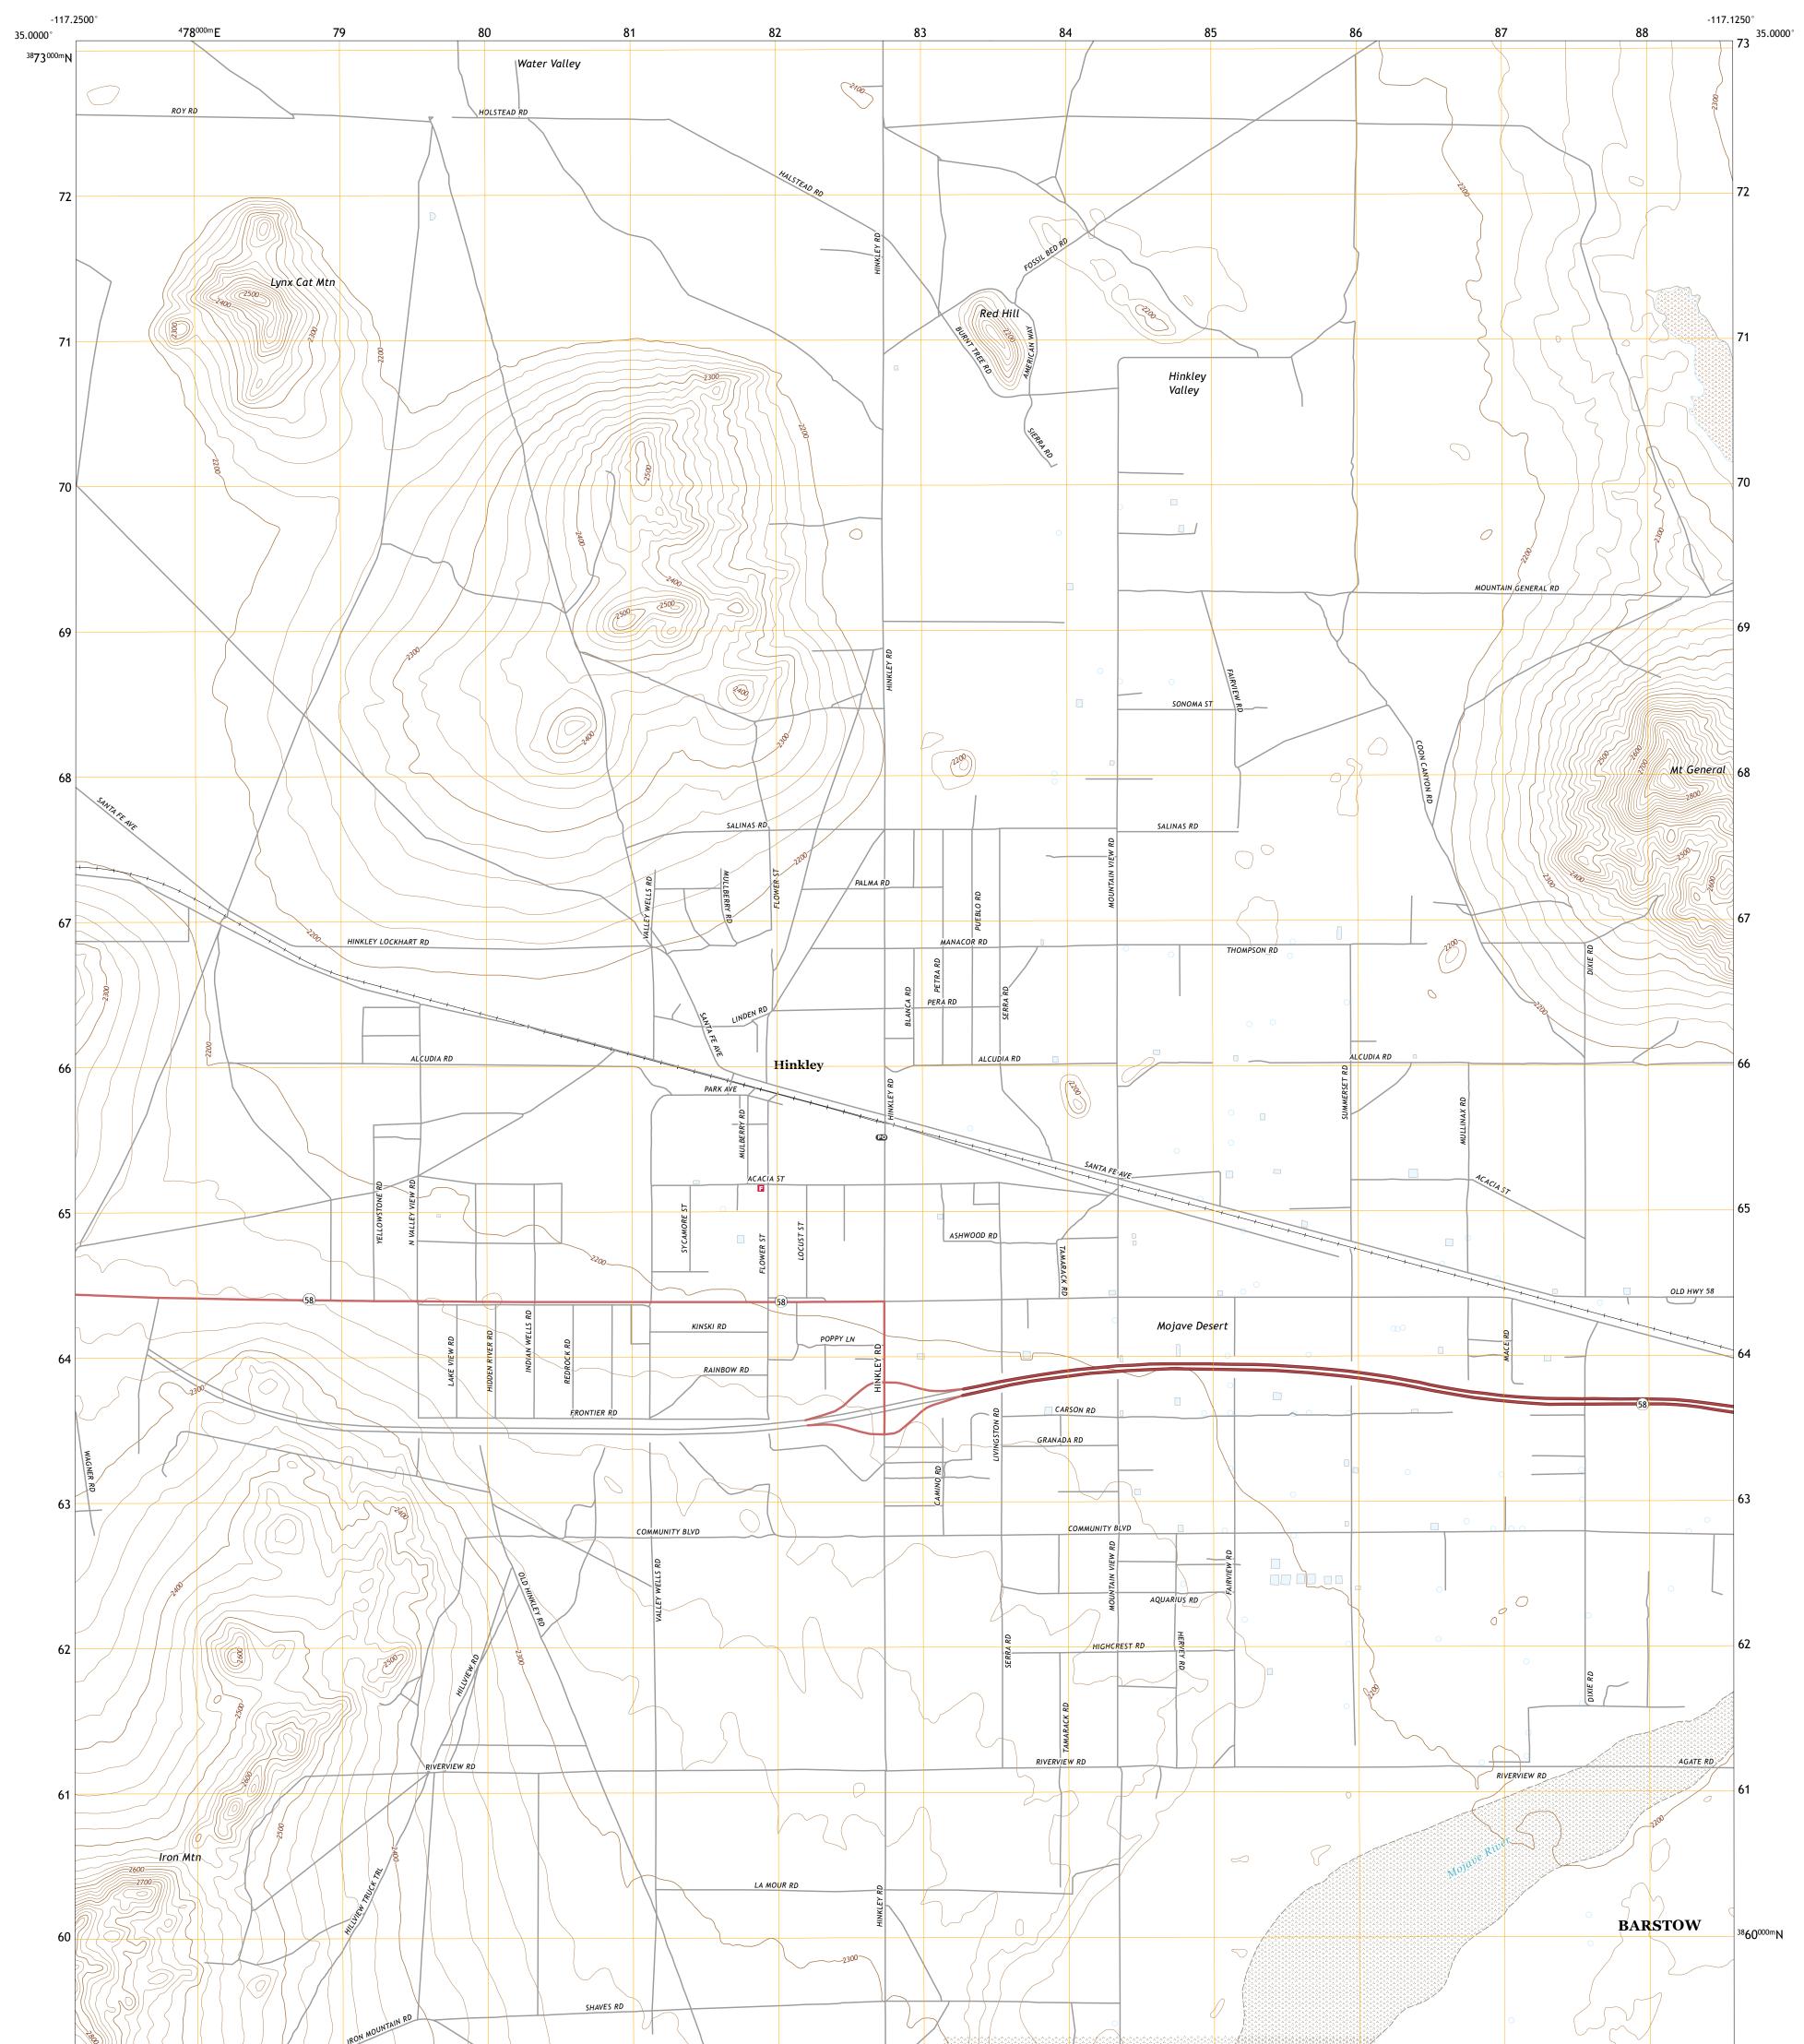

## HINKLEY QUADRANGLE CALIFORNIA - SAN BERNARDINO COUNTY 7.5-MINUTE SERIES

Produced by the United States Geological Survey North American Datum of 1983 (NAD83) World Geodetic System of 1984 (WGS84). Projection and 1 000-meter grid:Universal Transverse Mercator, Zone 115 This map is not a legal document. Boundaries may be generalized for this map scale. Private lands within government reservations may not be shown. Obtain permission before entering private lands.

ImageryNAIP, May 2016 - October 2016RoadsU.S. Census Bureau, 2016NamesGNIS, 1981 - 2016HydrographyNational Hydrography Dataset, 2001 - 2005ContoursNational Elevation Dataset, 2006BoundariesMultiple sources; see metadata file 2016 - 2017Public Land Survey SystemBLM, 2018WetlandsInventory 2012

## NSN. 7643016356568 NGA REF NO. US GS X 24 K 20543