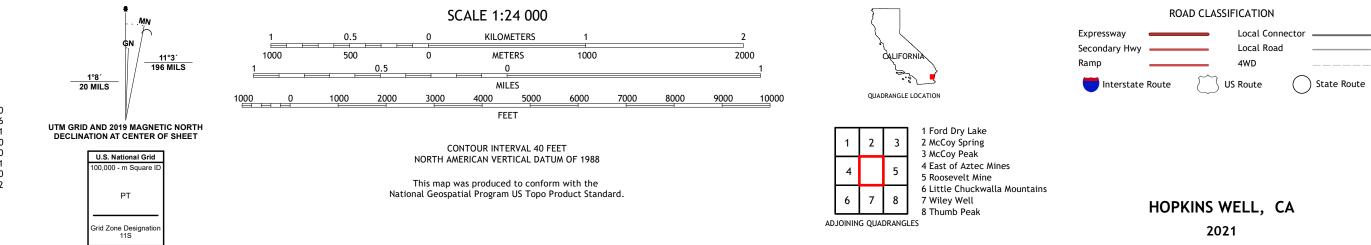

## U.S. DEPARTMENT OF THE INTERIOR U.S. GEOLOGICAL SURVEY

**Produced by the United States Geological Survey** North American Datum of 1983 (NAD83) World Geodetic System of 1984 (WGS84). Projection and 1 000-meter grid:Universal Transverse Mercator, Zone 11S This map is not a legal document. Boundaries may be generalized for this map scale. Private lands within government reservations may not be shown. Obtain permission before entering private lands.