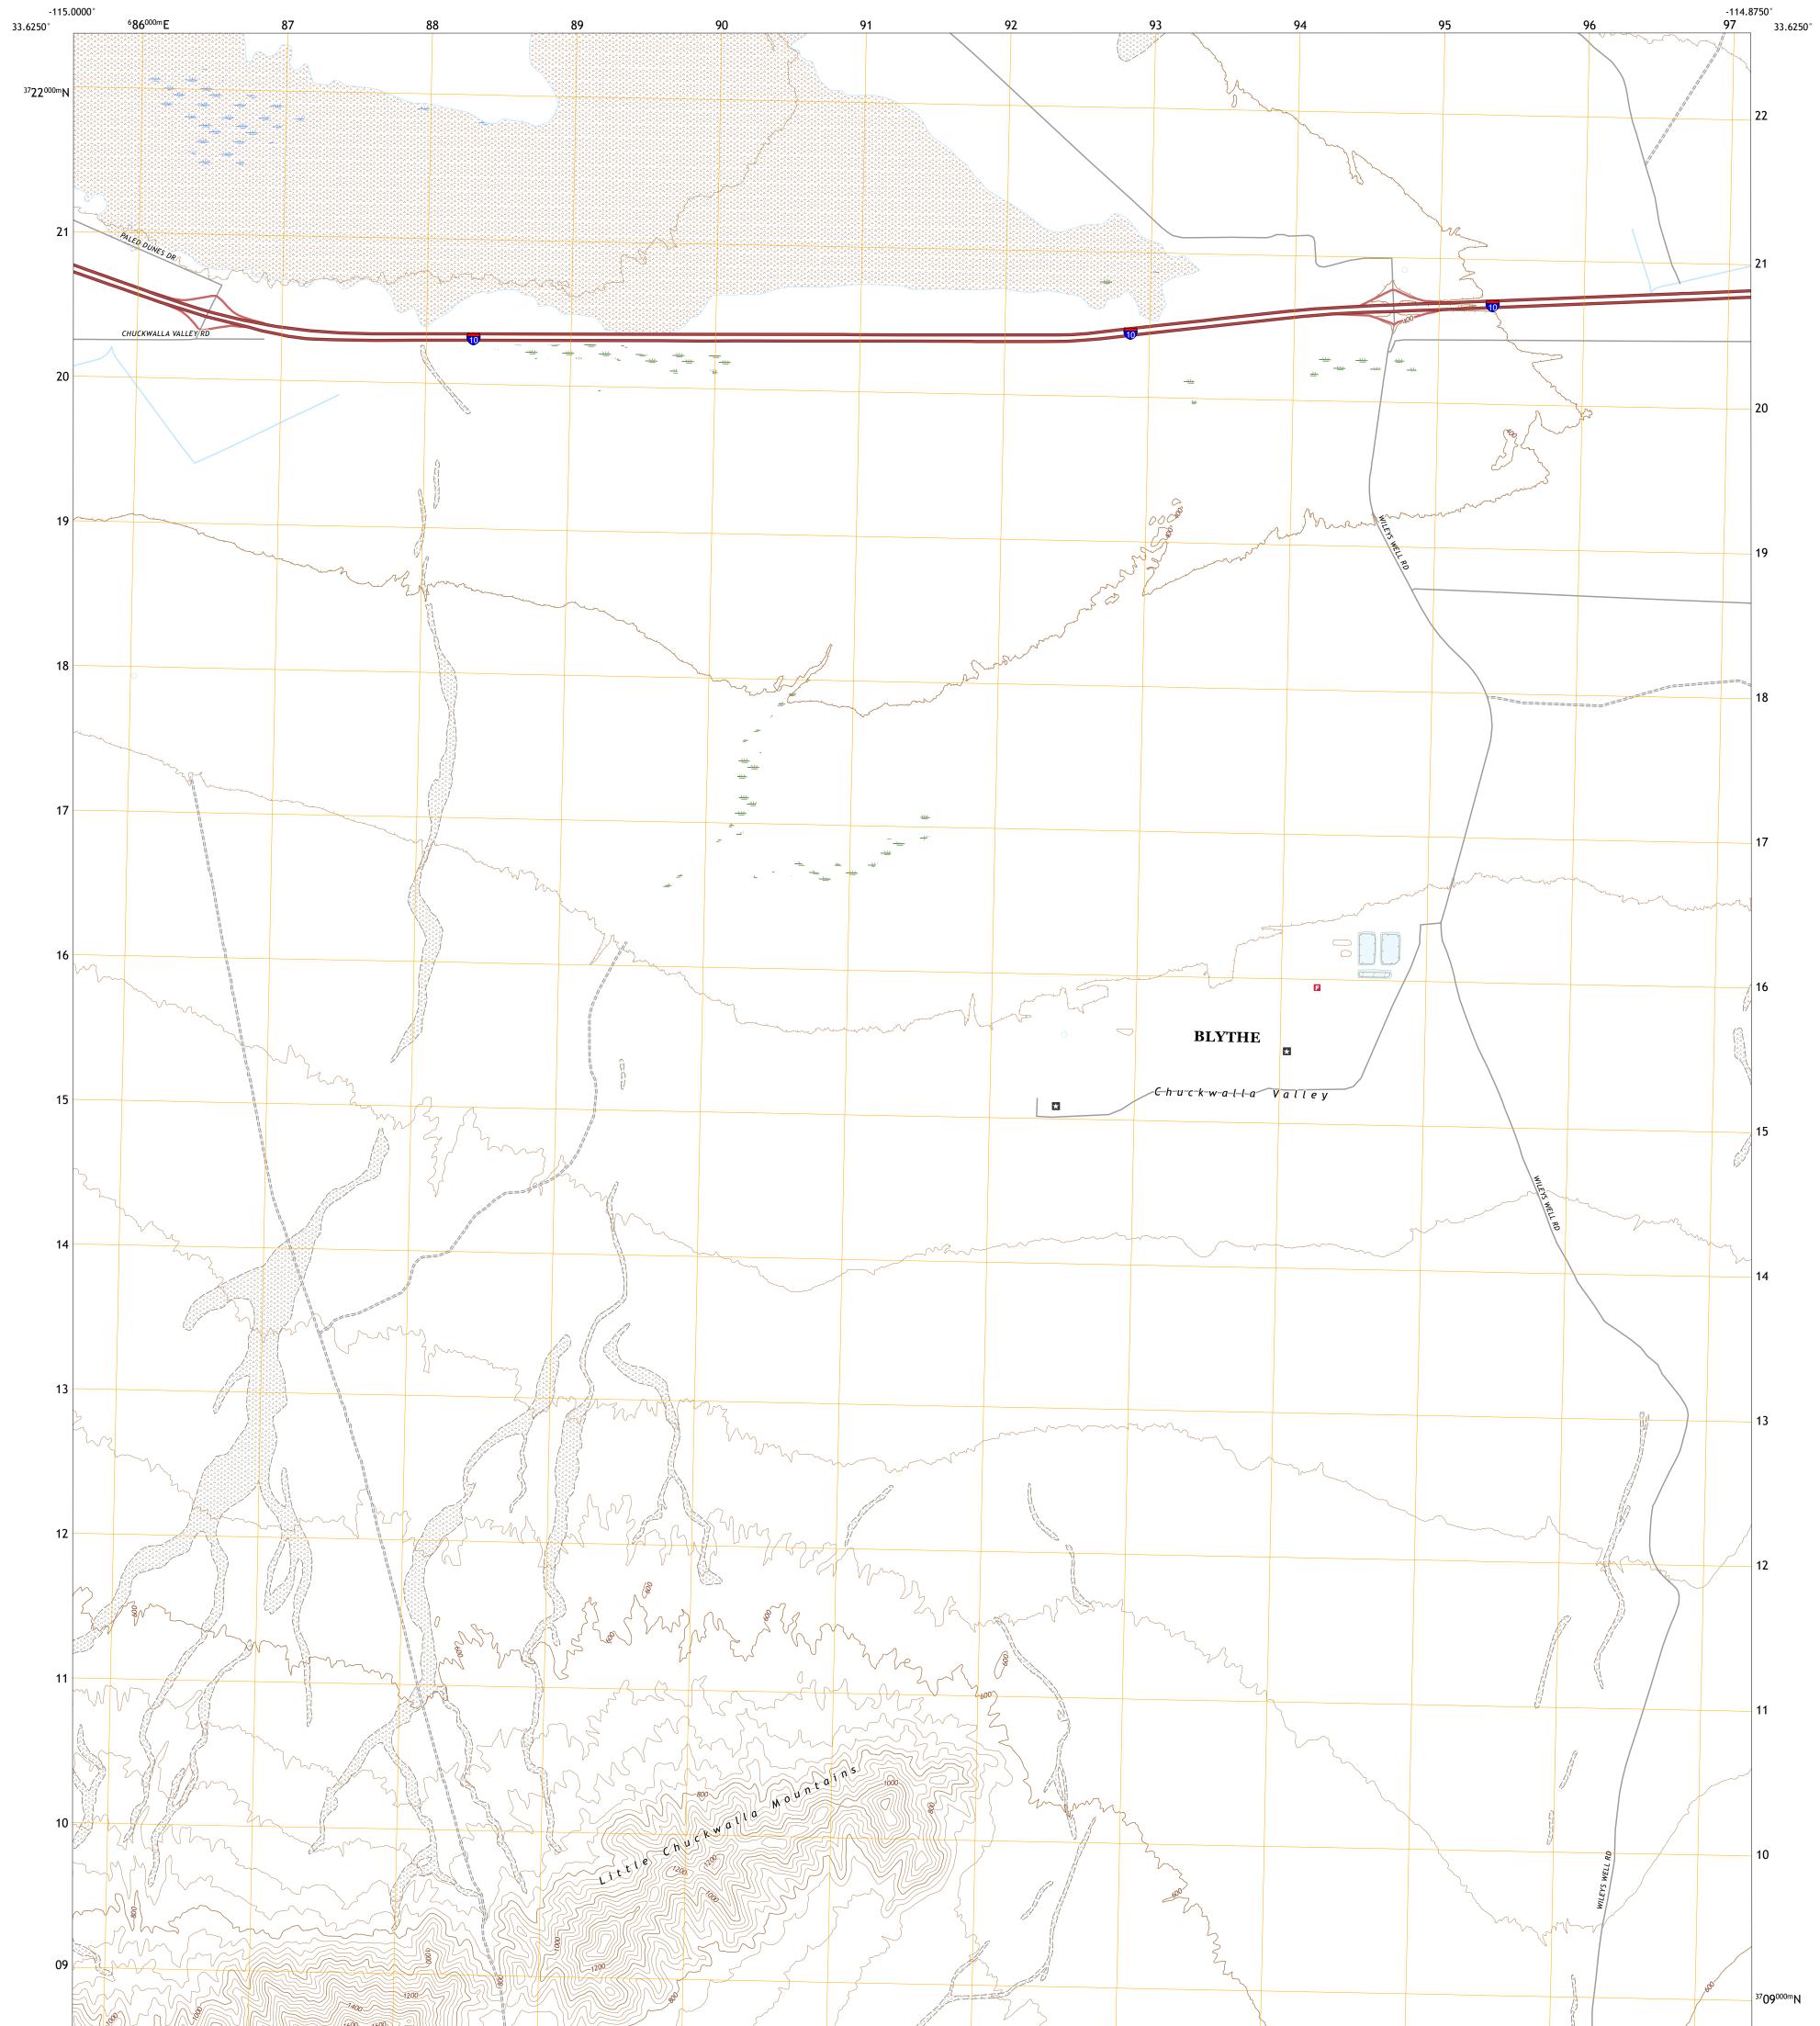

## U.S. DEPARTMENT OF THE INTERIOR U.S. GEOLOGICAL SURVEY

**Produced by the United States Geological Survey** North American Datum of 1983 (NAD83) World Geodetic System of 1984 (WGS84). Projection and 1 000-meter grid:Universal Transverse Mercator, Zone 11S This map is not a legal document. Boundaries may be generalized for this map scale. Private lands within government reservations may not be shown. Obtain permission before entering private lands.

Imagery......NAIP, May 2020 - May 2020 Roads......GNIS, 2008 - 2021 Hydrography......GNIS, 2008 - 2021 Hydrography......National Hydrography Dataset, 2002 - 2020 Contours.....National Elevation Dataset, 2020 Boundaries......Multiple sources; see metadata file 2019 - 2021 Public Land Survey System......BLM, 2020 Wetlands......BLM, 2012