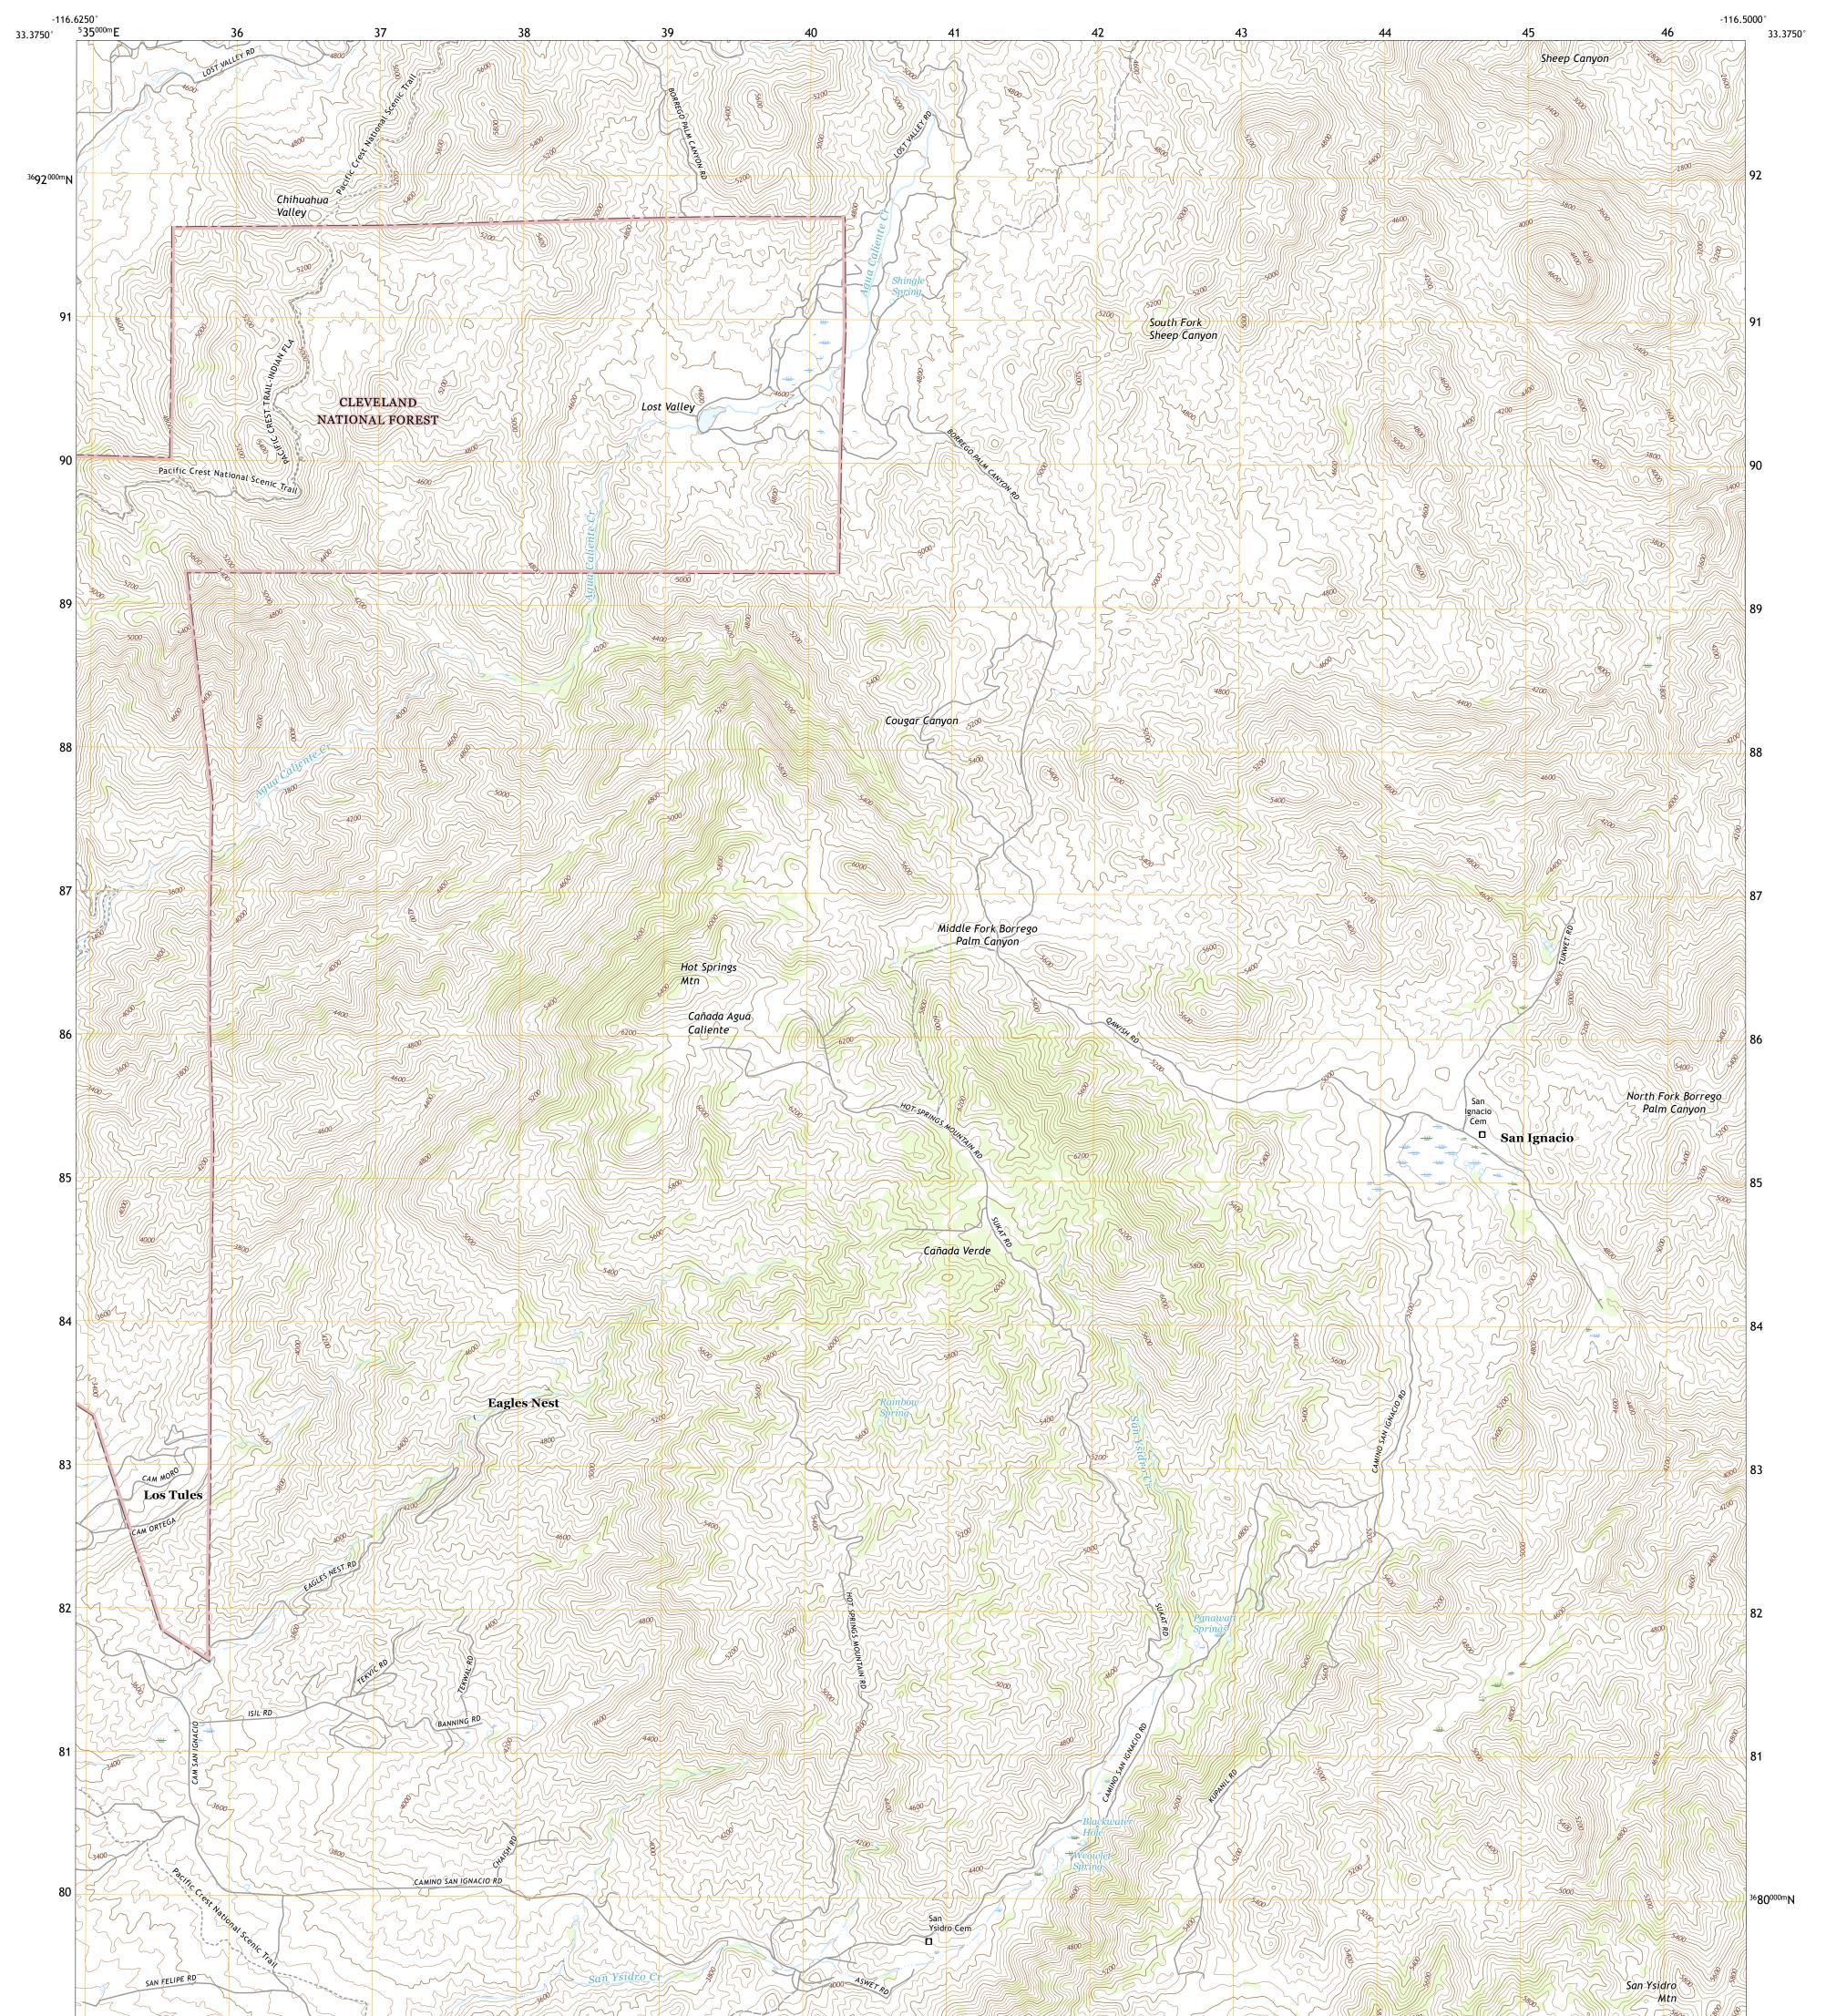

**Produced by the United States Geological Survey** North American Datum of 1983 (NAD83) World Geodetic System of 1984 (WGS84). Projection and 1 000-meter grid:Universal Transverse Mercator, Zone 11S This map is not a legal document. Boundaries may be generalized for this map scale. Private lands within government reservations may not be shown. Obtain permission before entering private lands.