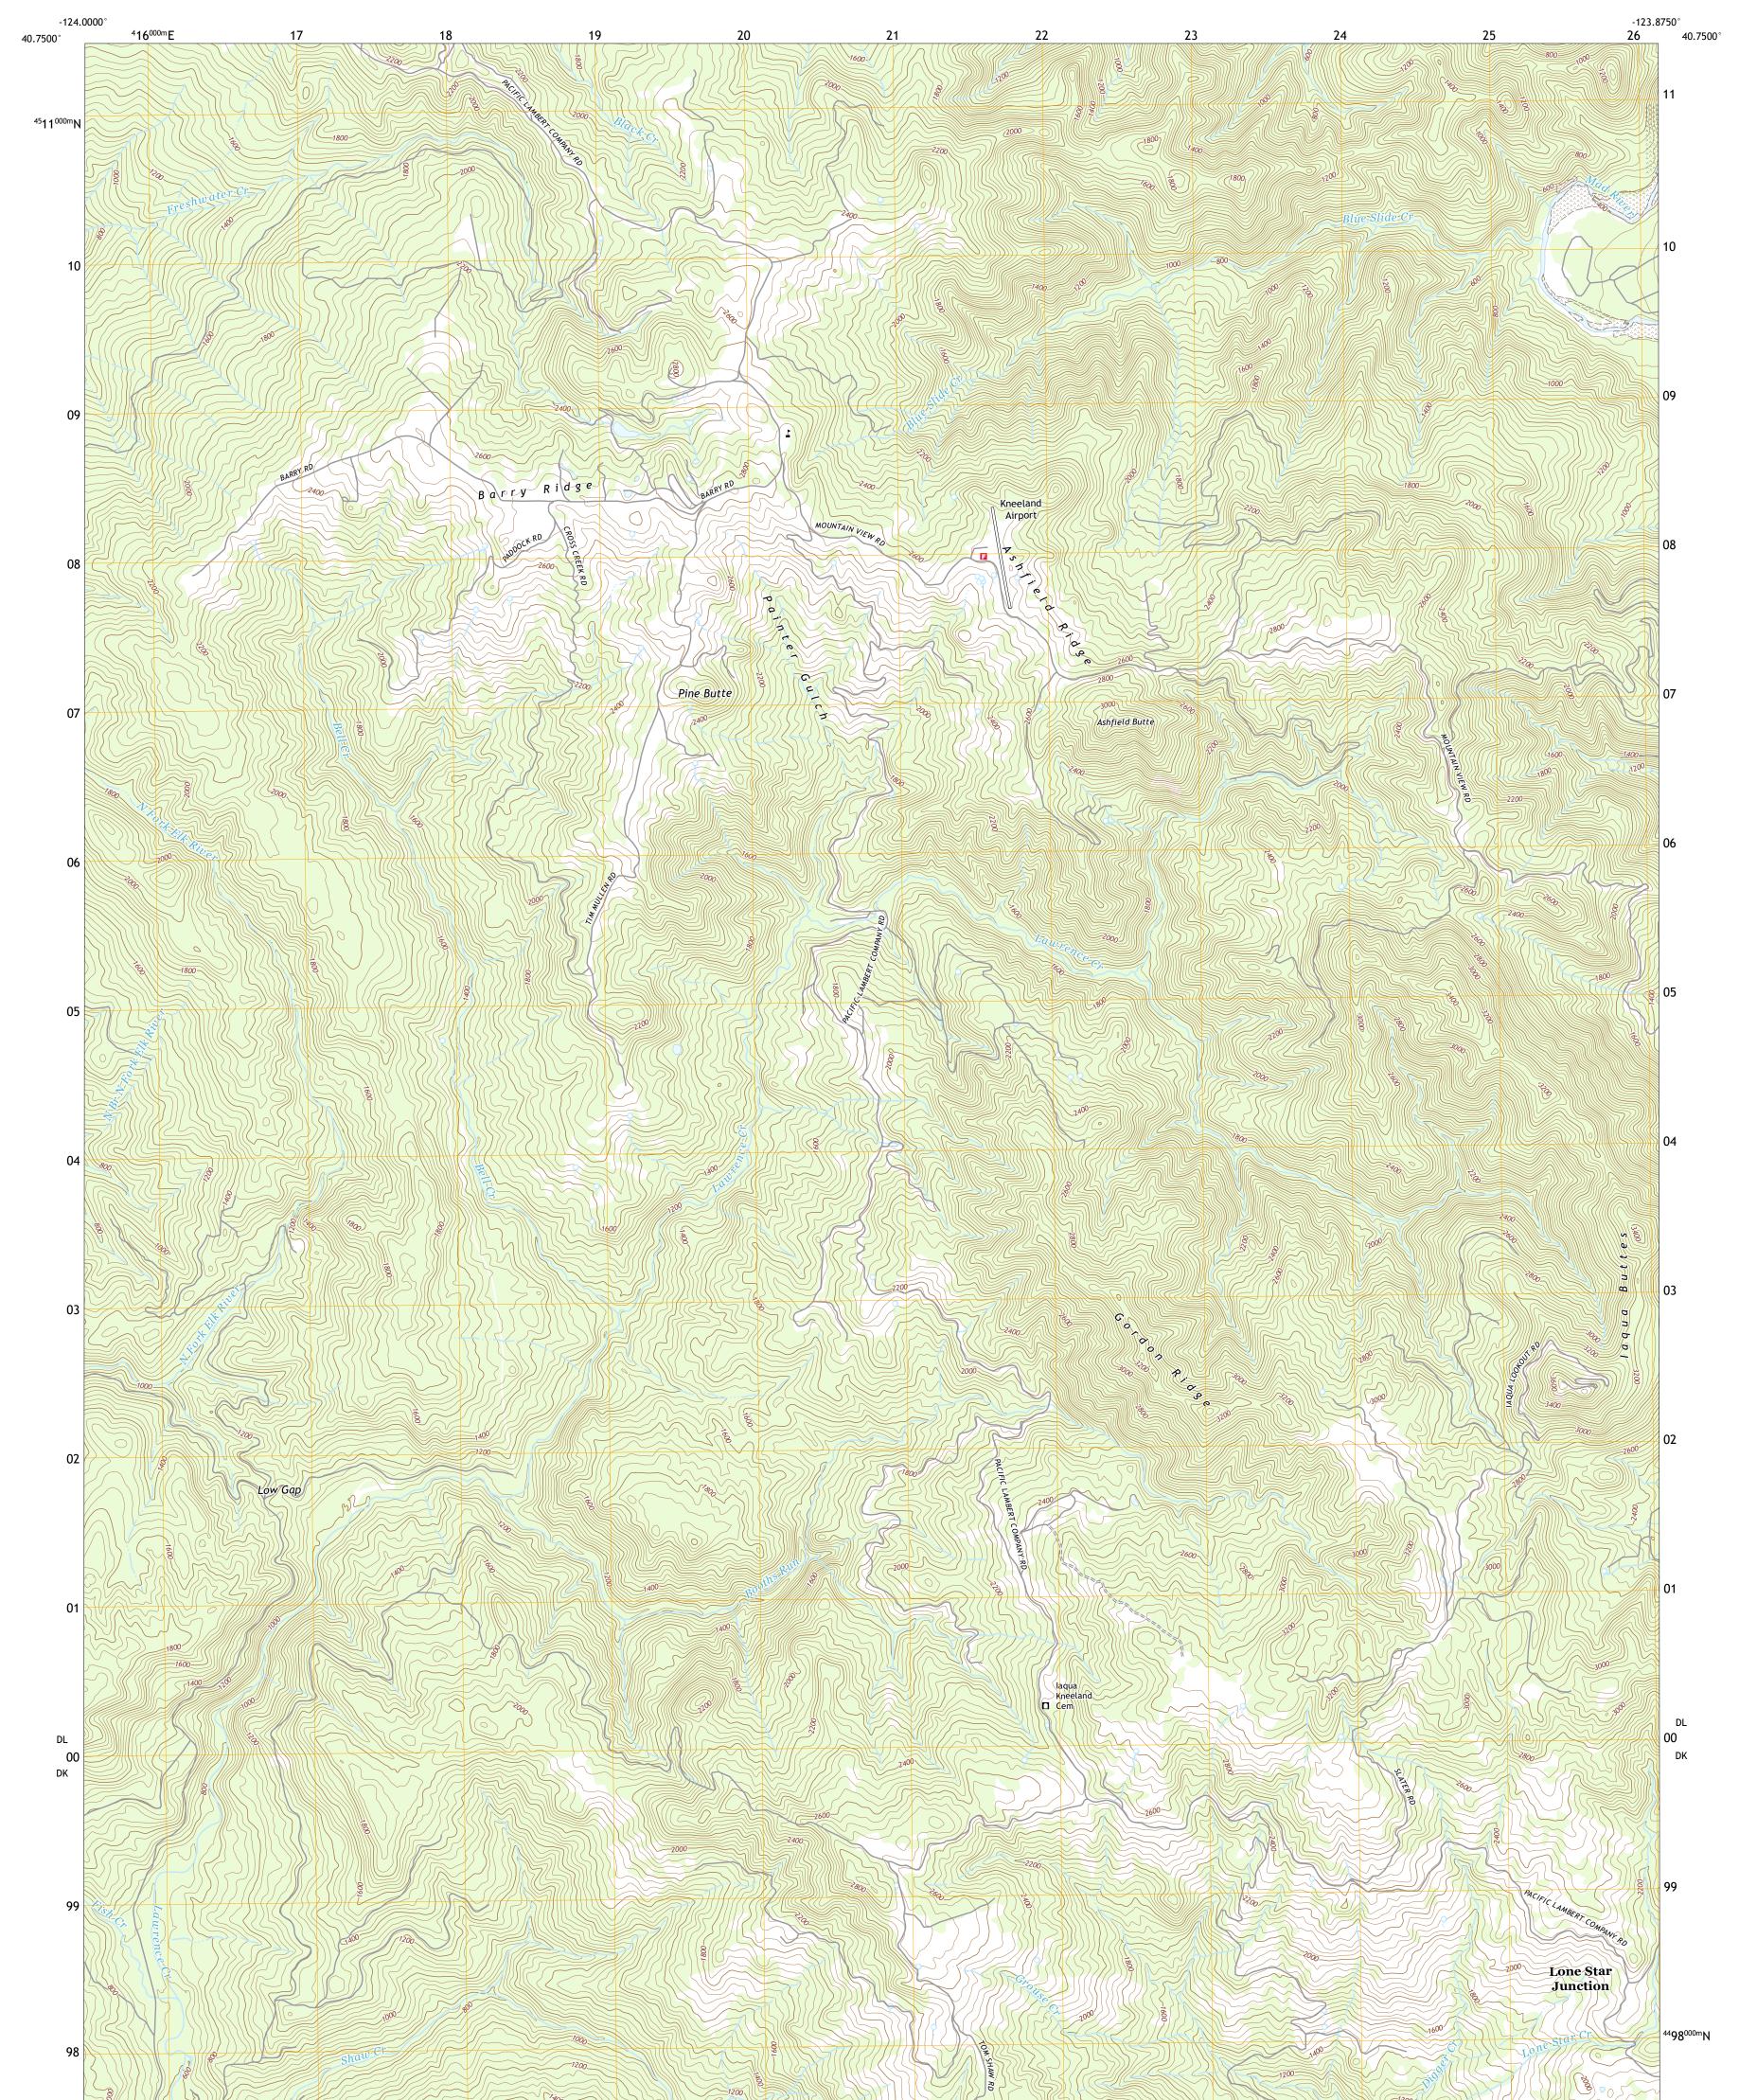

## U.S. DEPARTMENT OF THE INTERIOR U.S. GEOLOGICAL SURVEY

IAQUA BUTTES QUADRANGLE CALIFORNIA - HUMBOLDT COUNTY 7.5-MINUTE SERIES

Produced by the United States Geological Survey North American Datum of 1983 (NAD83) World Geodetic System of 1984 (WGS84). Projection and 1 000-meter grid:Universal Transverse Mercator, Zone 10T This map is not a legal document. Boundaries may be generalized for this map scale. Private lands within government reservations may not be shown. Obtain permission before entering private lands.

Imagery......NAIP, July 2020 - July 2020 Roads......GNIS, 1981 - 2021 Hydrography......GNIS, 1981 - 2021 Hydrography......National Hydrography Dataset, 2003 - 2020 Contours.....National Elevation Dataset, 2020 Boundaries.....Multiple sources; see metadata file 2019 - 2021 Public Land Survey System......BLM, 2020 Wetlands......BLM, 2020