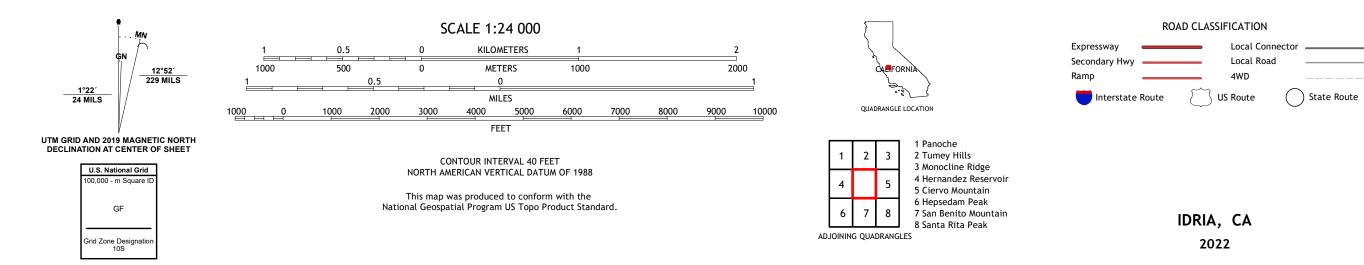

U.S. DEPARTMENT OF THE INTERIOR U.S. GEOLOGICAL SURVEY

IDRIA QUADRANGLE CALIFORNIA - SAN BENITO COUNTY 7.5-MINUTE SERIES

**Produced by the United States Geological Survey** North American Datum of 1983 (NAD83) World Geodetic System of 1984 (WGS84). Projection and 1 000-meter grid:Universal Transverse Mercator, Zone 10S This map is not a legal document. Boundaries may be generalized for this map scale. Private lands within government reservations may not be shown. Obtain permission before entering private lands.