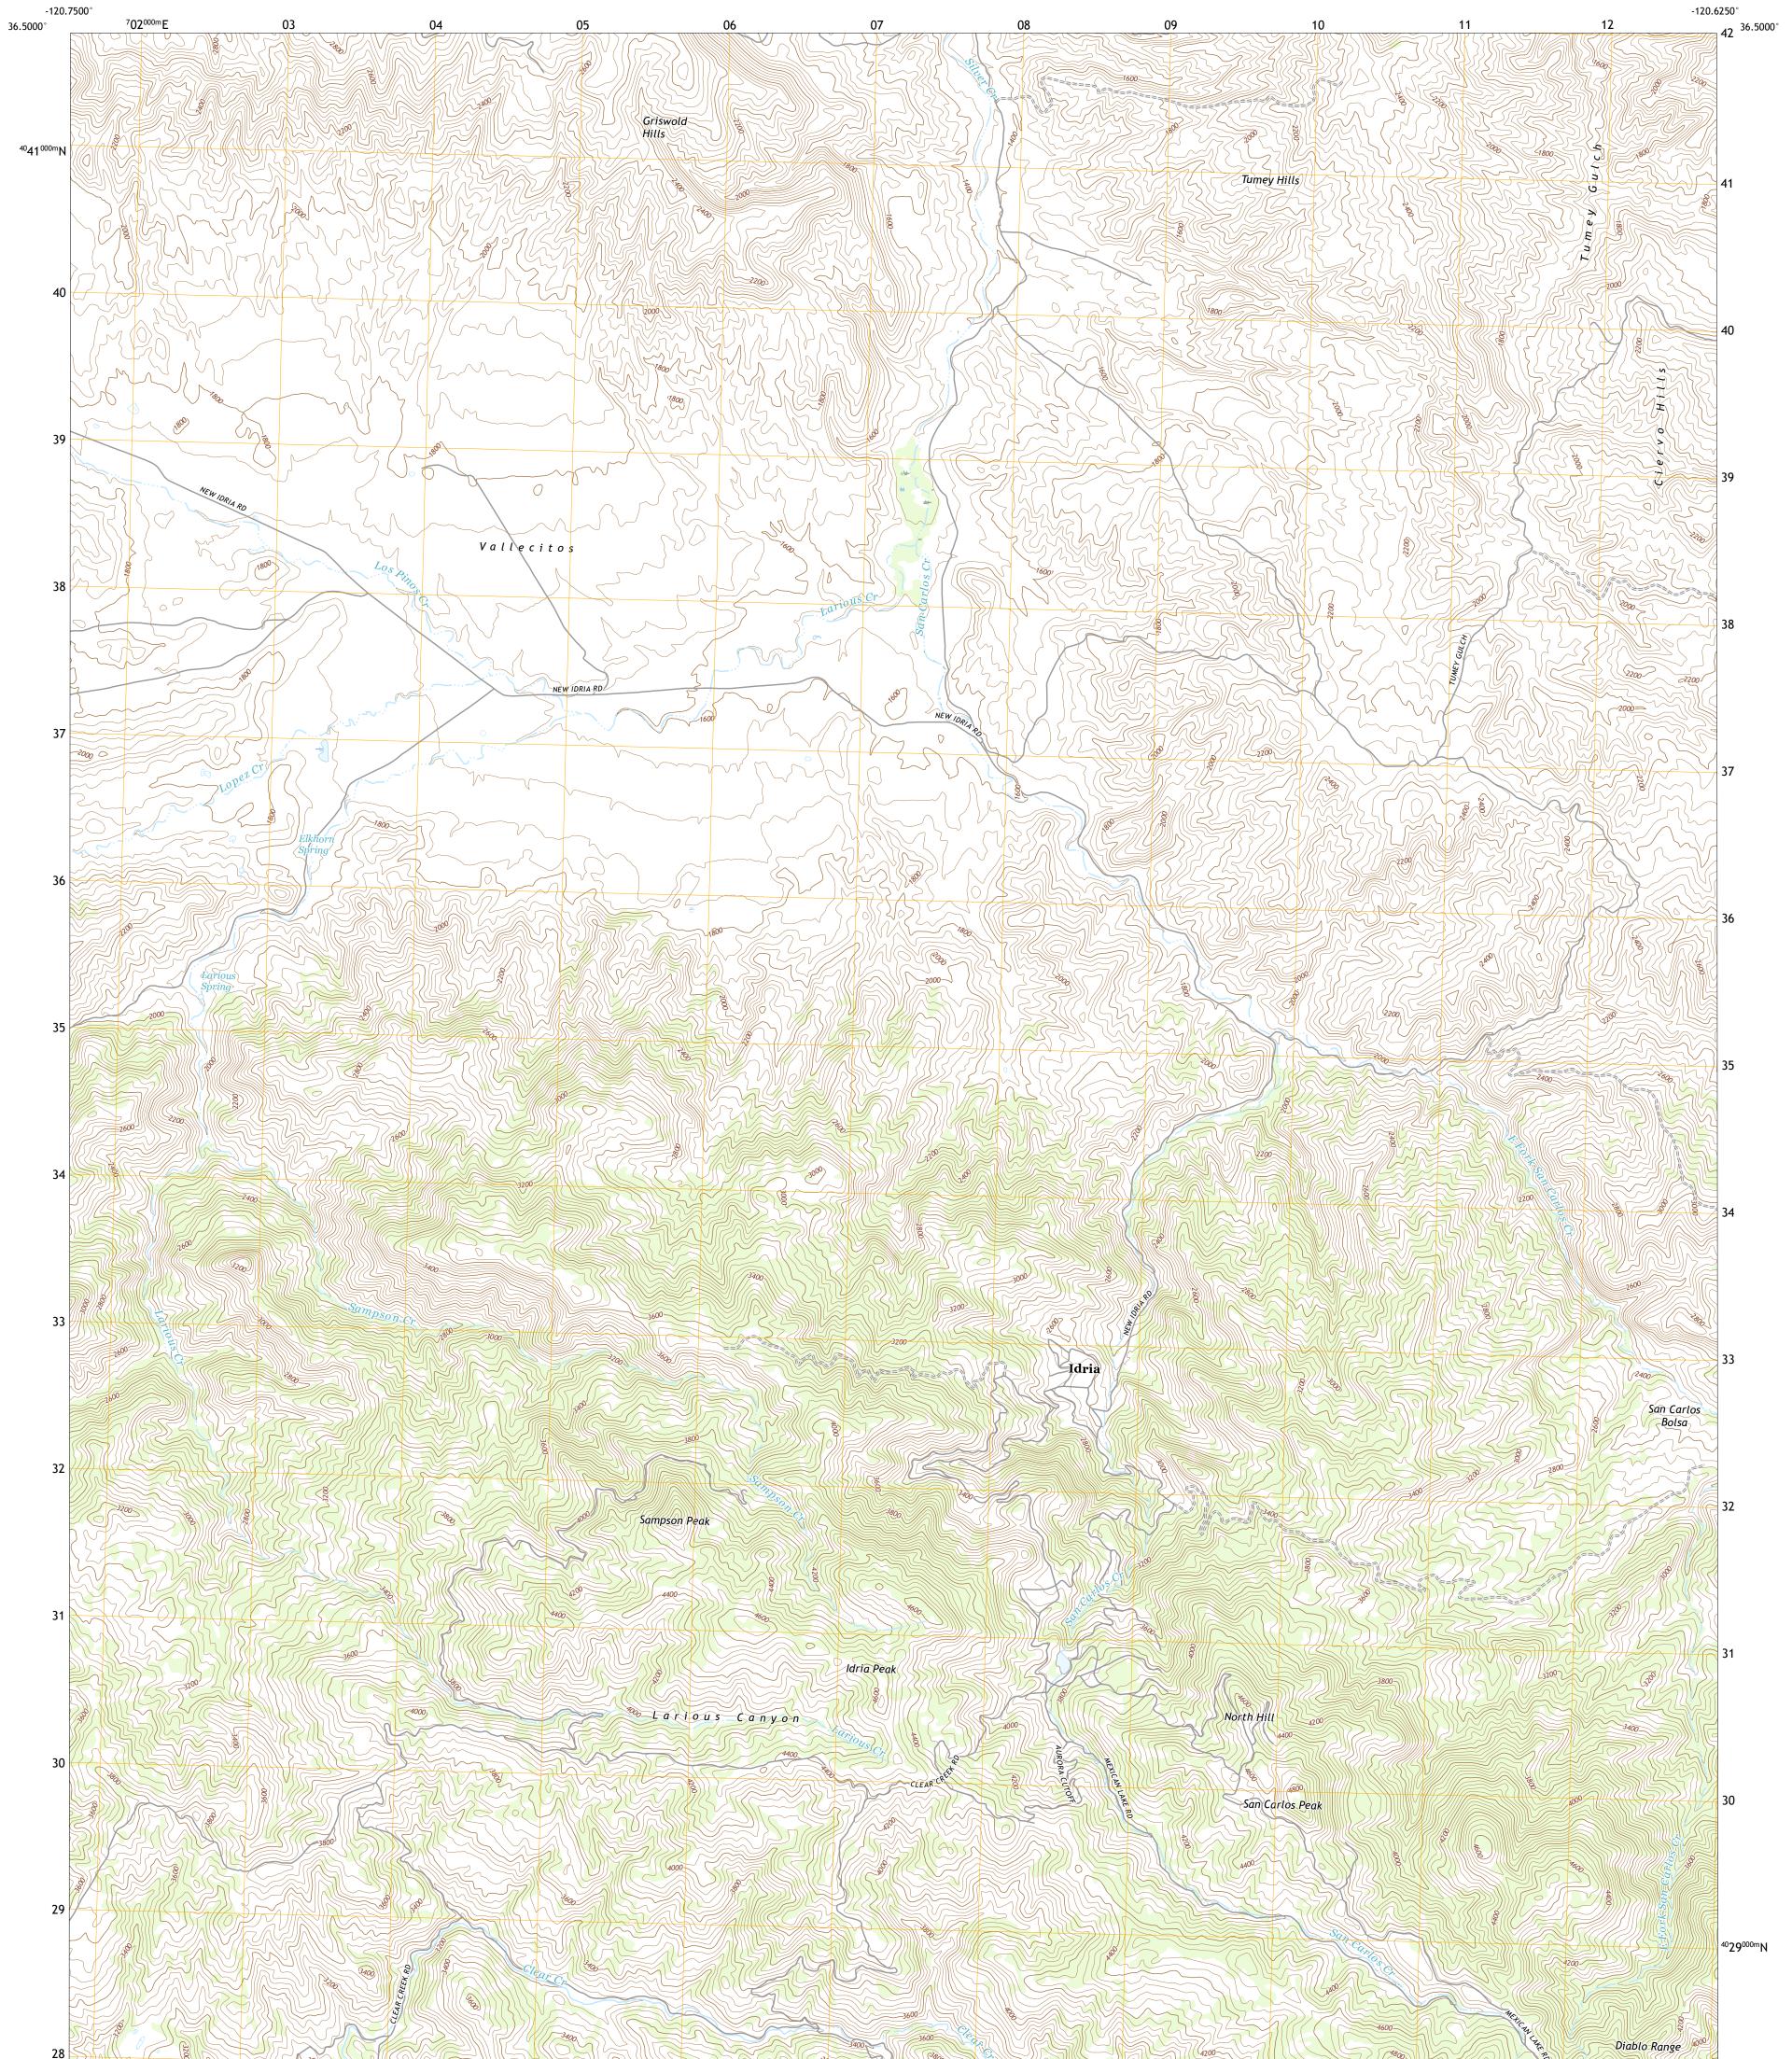

U.S. DEPARTMENT OF THE INTERIOR U.S. GEOLOGICAL SURVEY

IDRIA QUADRANGLE CALIFORNIA - SAN BENITO COUNTY 7.5-MINUTE SERIES

**Produced by the United States Geological Survey** North American Datum of 1983 (NAD83) World Geodetic System of 1984 (WGS84). Projection and 1 000-meter grid:Universal Transverse Mercator, Zone 10S This map is not a legal document. Boundaries may be generalized for this map scale. Private lands within government reservations may not be shown. Obtain permission before entering private lands.

 Imagery......NAIP, May 2020 - May 2020

 Roads......NAIP, May 2020 - May 2020

 Roads......Naiparteria

 Names......GNIS, 1981 - 2021

 Hydrography......Rational Hydrography Dataset, 2005 - 2020

 Contours.....National Elevation Dataset, 2021

 Boundaries......Multiple sources; see metadata file 2019 - 2021

 Public Land Survey System......BLM, 2020

 Wetlands......FWS National Wetlands Inventory 1981 - 1987