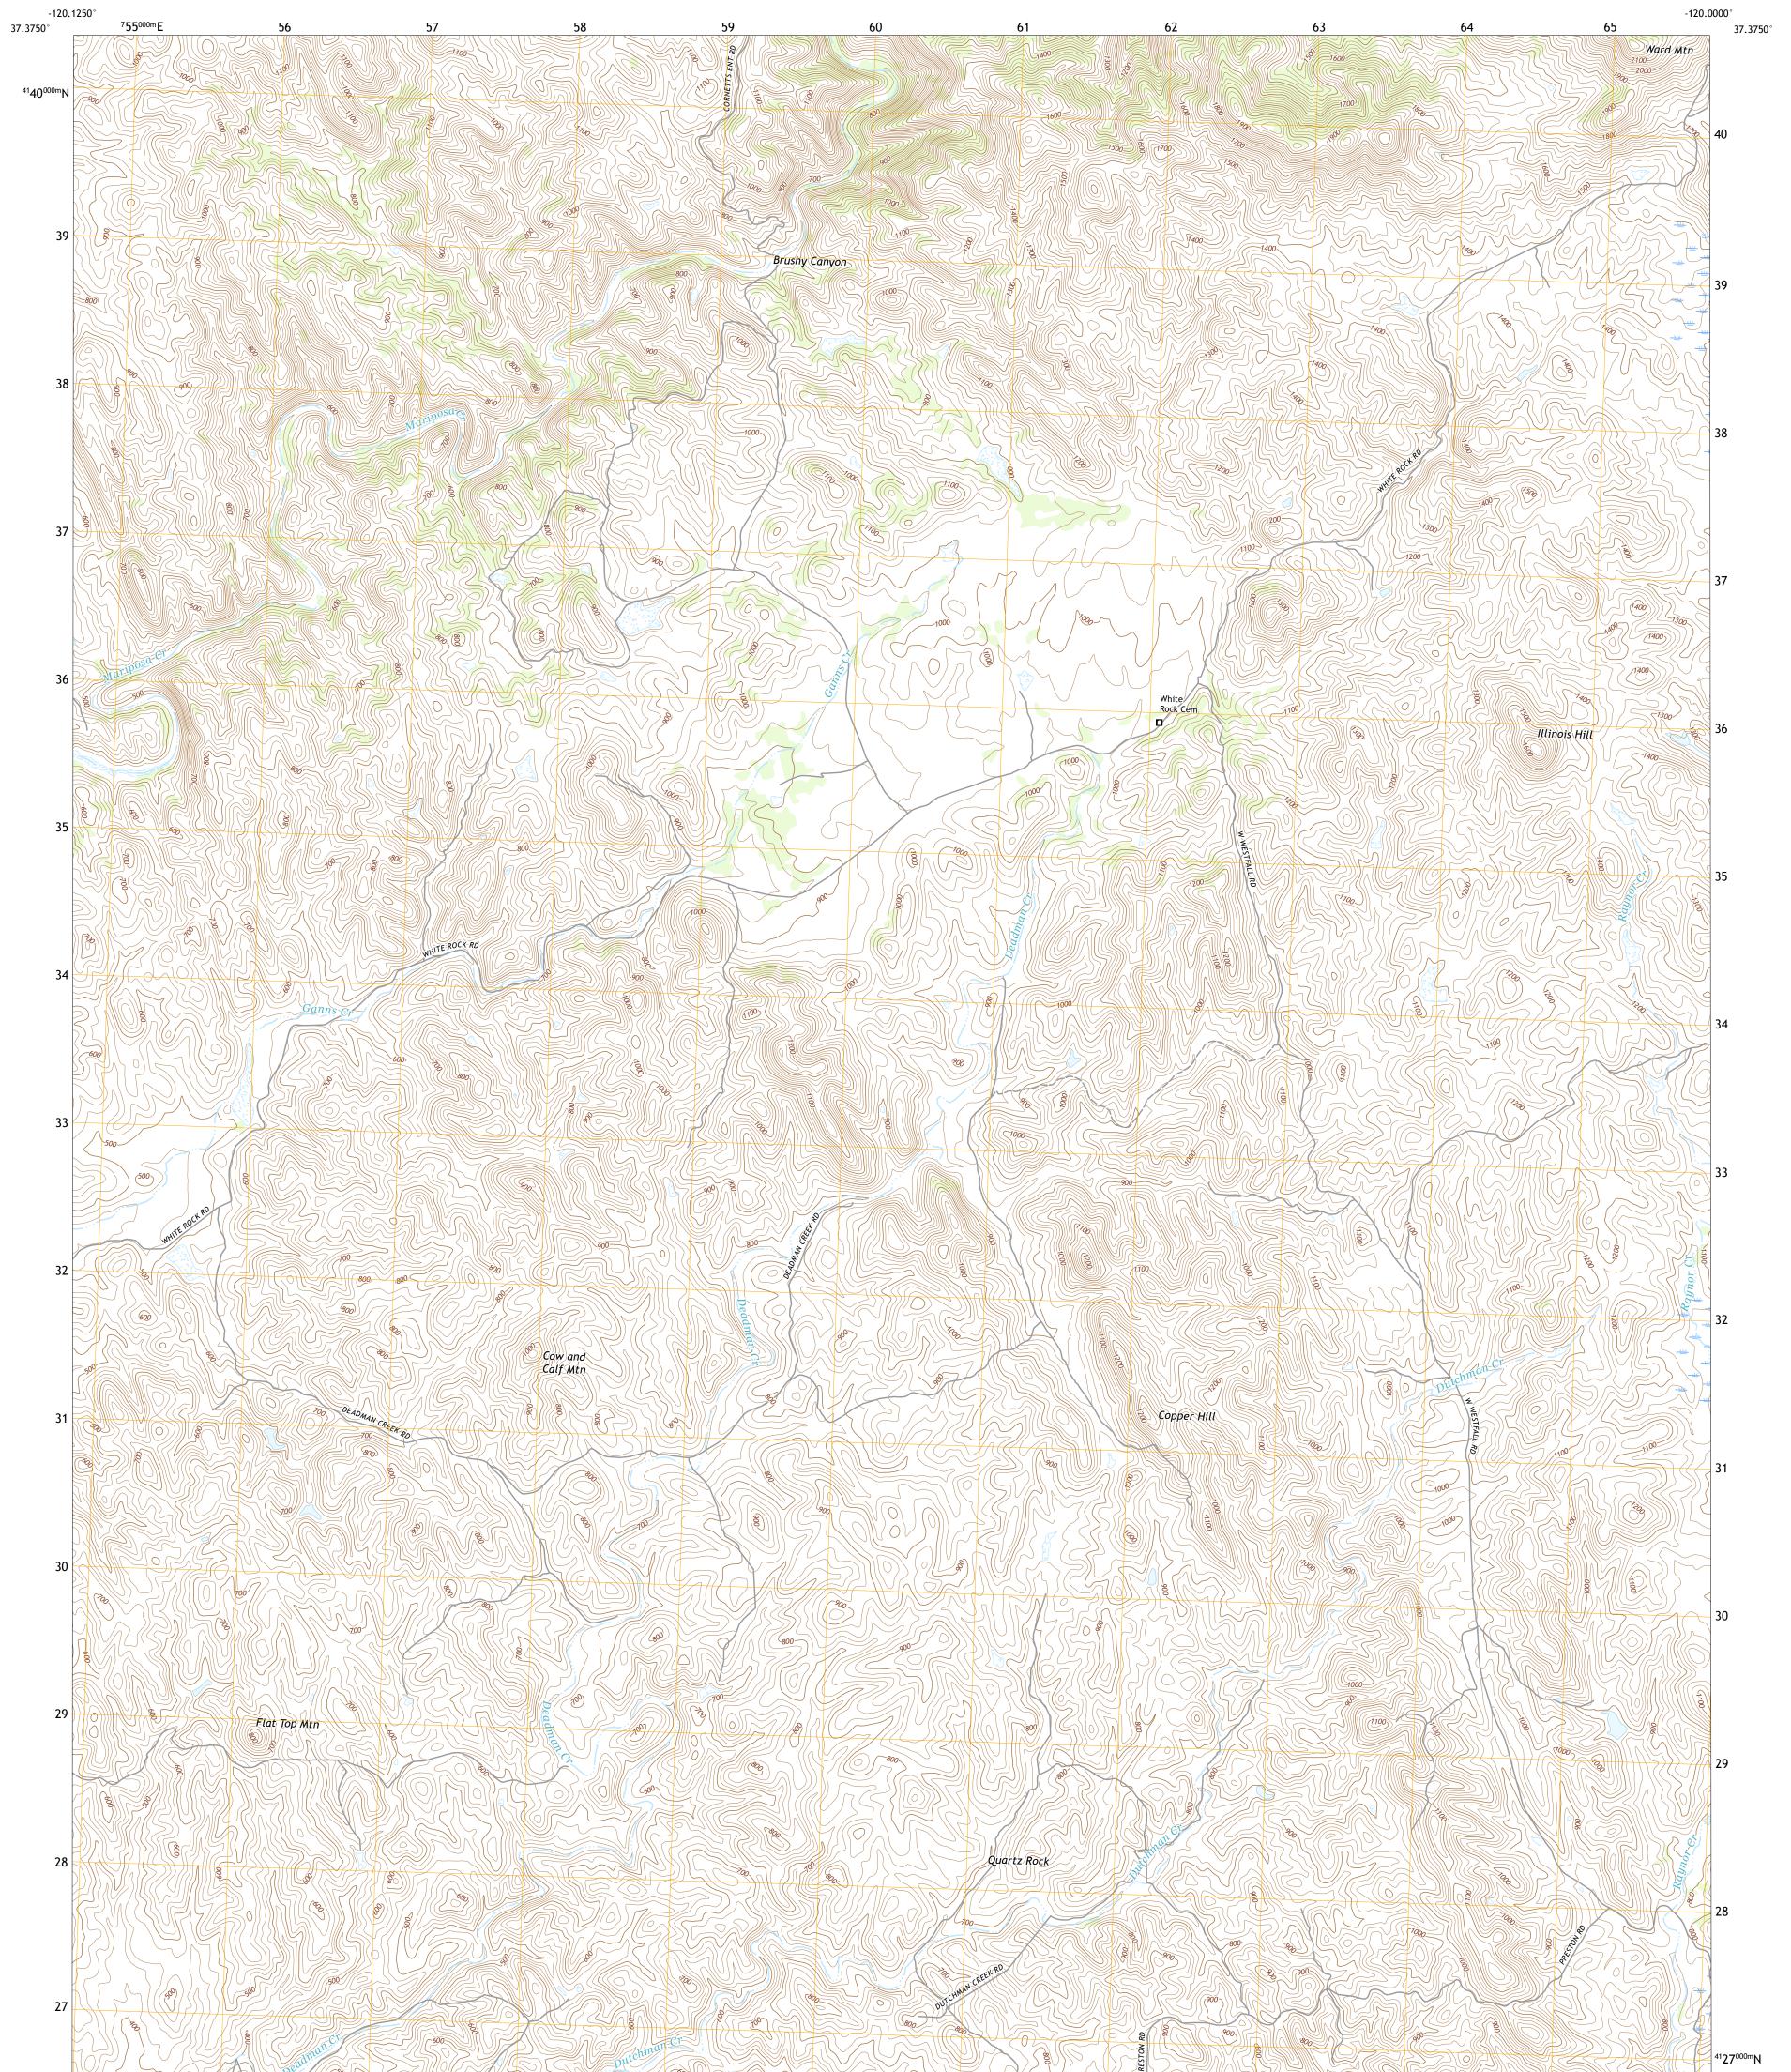

ILLINOIS HILL QUADRANGLE CALIFORNIA - MARIPOSA COUNTY 7.5-MINUTE SERIES

Produced by the United States Geological Survey North American Datum of 1983 (NAD83) World Geodetic System of 1984 (WGS84). Projection and 1 000-meter grid:Universal Transverse Mercator, Zone 10S\11S This map is not a legal document. Boundaries may be generalized for this map scale. Private lands within government reservations may not be shown. Obtain permission before entering private lands.

Imagery......NAIP, June 2016 - October 2016 Roads......NAIP, June 2016 - October 2016 Names......GNIS, 1981 - 2016 Hydrography......GNIS, 1981 - 2016 Contours.....National Hydrography Dataset, 2000 - 2018 Contours.....National Elevation Dataset, 2001 Boundaries.....Multiple sources; see metadata file 2016 - 2017 Public Land Survey System......BLM, 2018 Wetlands......BLM, 2018