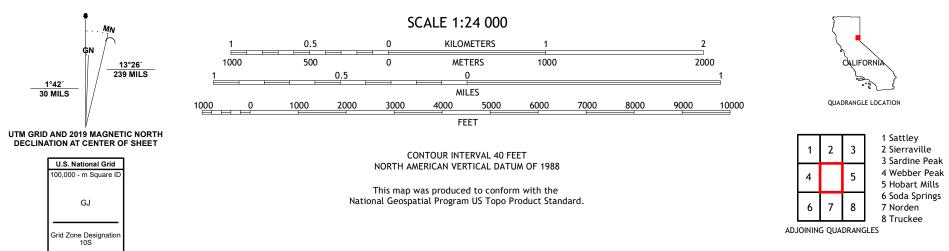

Produced by the United States Geological Survey North American Datum of 1983 (NAD83) World Geodetic System of 1984 (WGS84). Projection and 1 000-meter grid:Universal Transverse Mercator, Zone 10S This map is not a legal document. Boundaries may be generalized for this map scale. Private lands within government reservations may not be shown. Obtain permission before entering private lands.