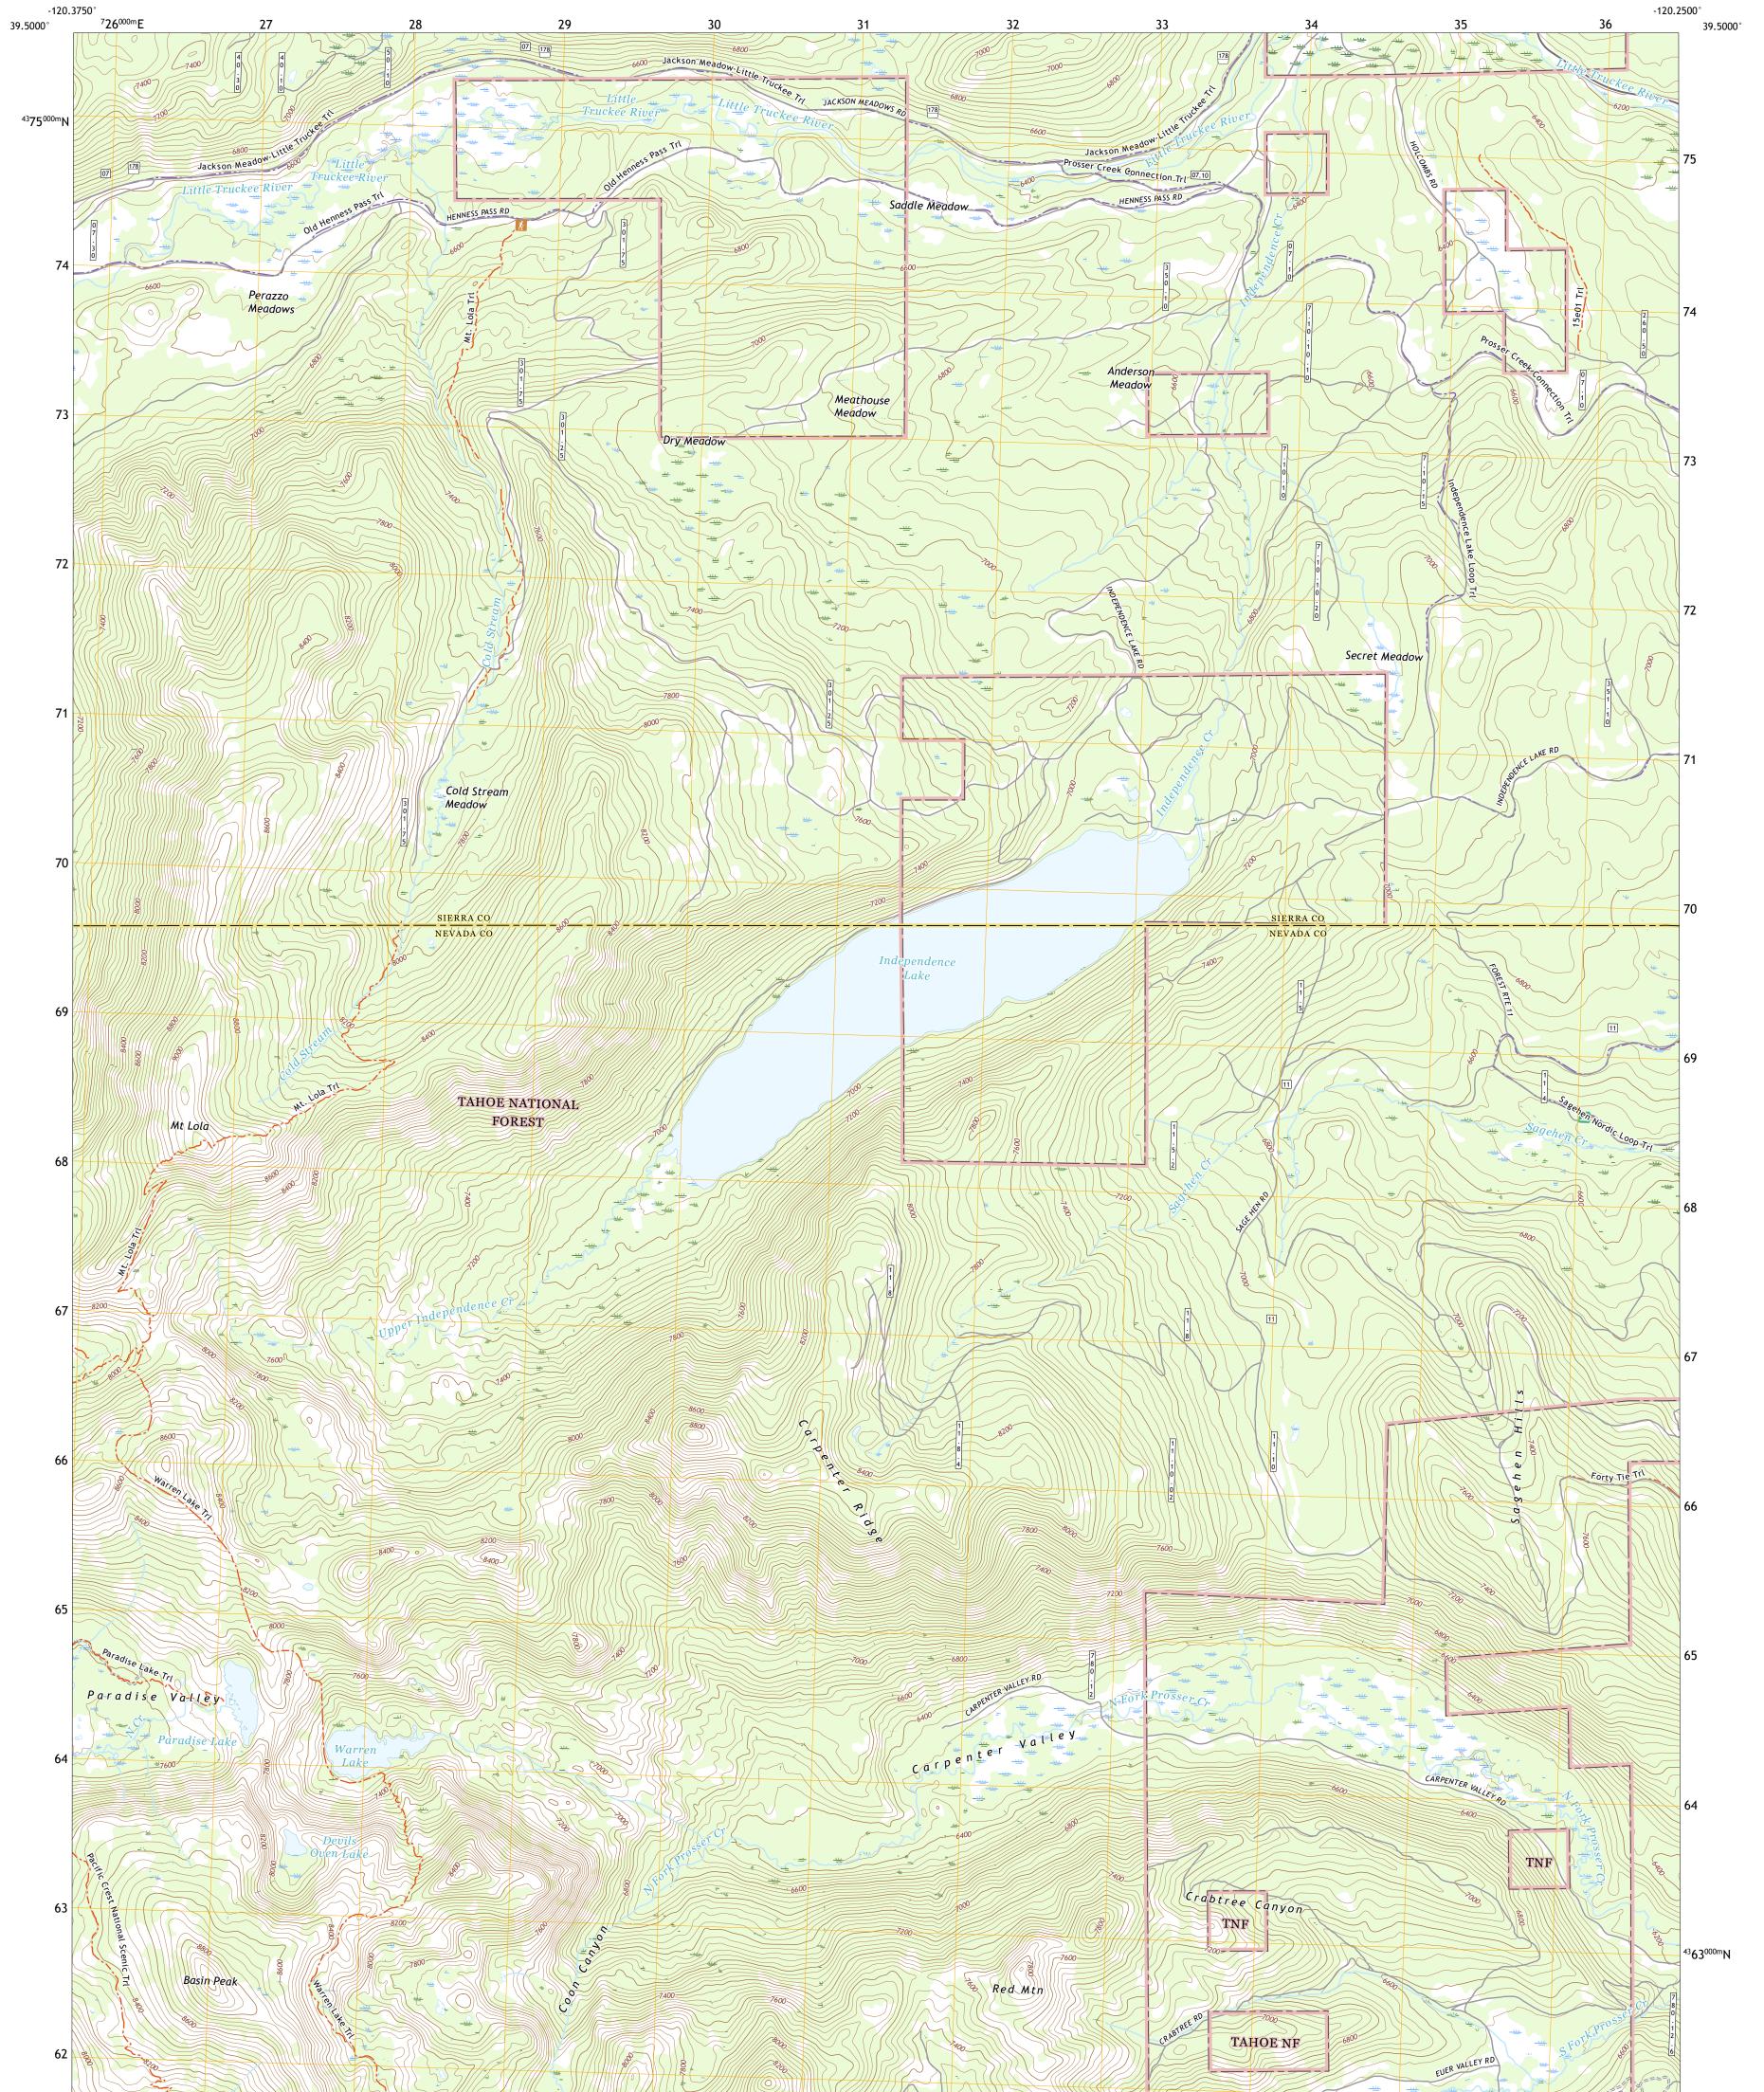

Produced by the United States Geological Survey North American Datum of 1983 (NAD83) World Geodetic System of 1984 (WGS84). Projection and 1 000-meter grid:Universal Transverse Mercator, Zone 10S This map is not a legal document. Boundaries may be generalized for this map scale. Private lands within government reservations may not be shown. Obtain permission before entering private lands.

Imagery.NAIP, July 2020 - July 2020Roads.U.S. Census Bureau, 2016 - 2018Roads within US Forest Service Lands.FSTopo Datawith limited Forest Service updates, 2018Names.GNIS, 1981 - 2021Hydrography.National Hydrography Dataset, 2020Contours.National Elevation Dataset, 2020Boundaries.Multiple sources; see metadata file 2017 - 2021Public Land Survey System.BLM, 2020Wetlands.FWS National Wetlands Inventory 1984 - 1984