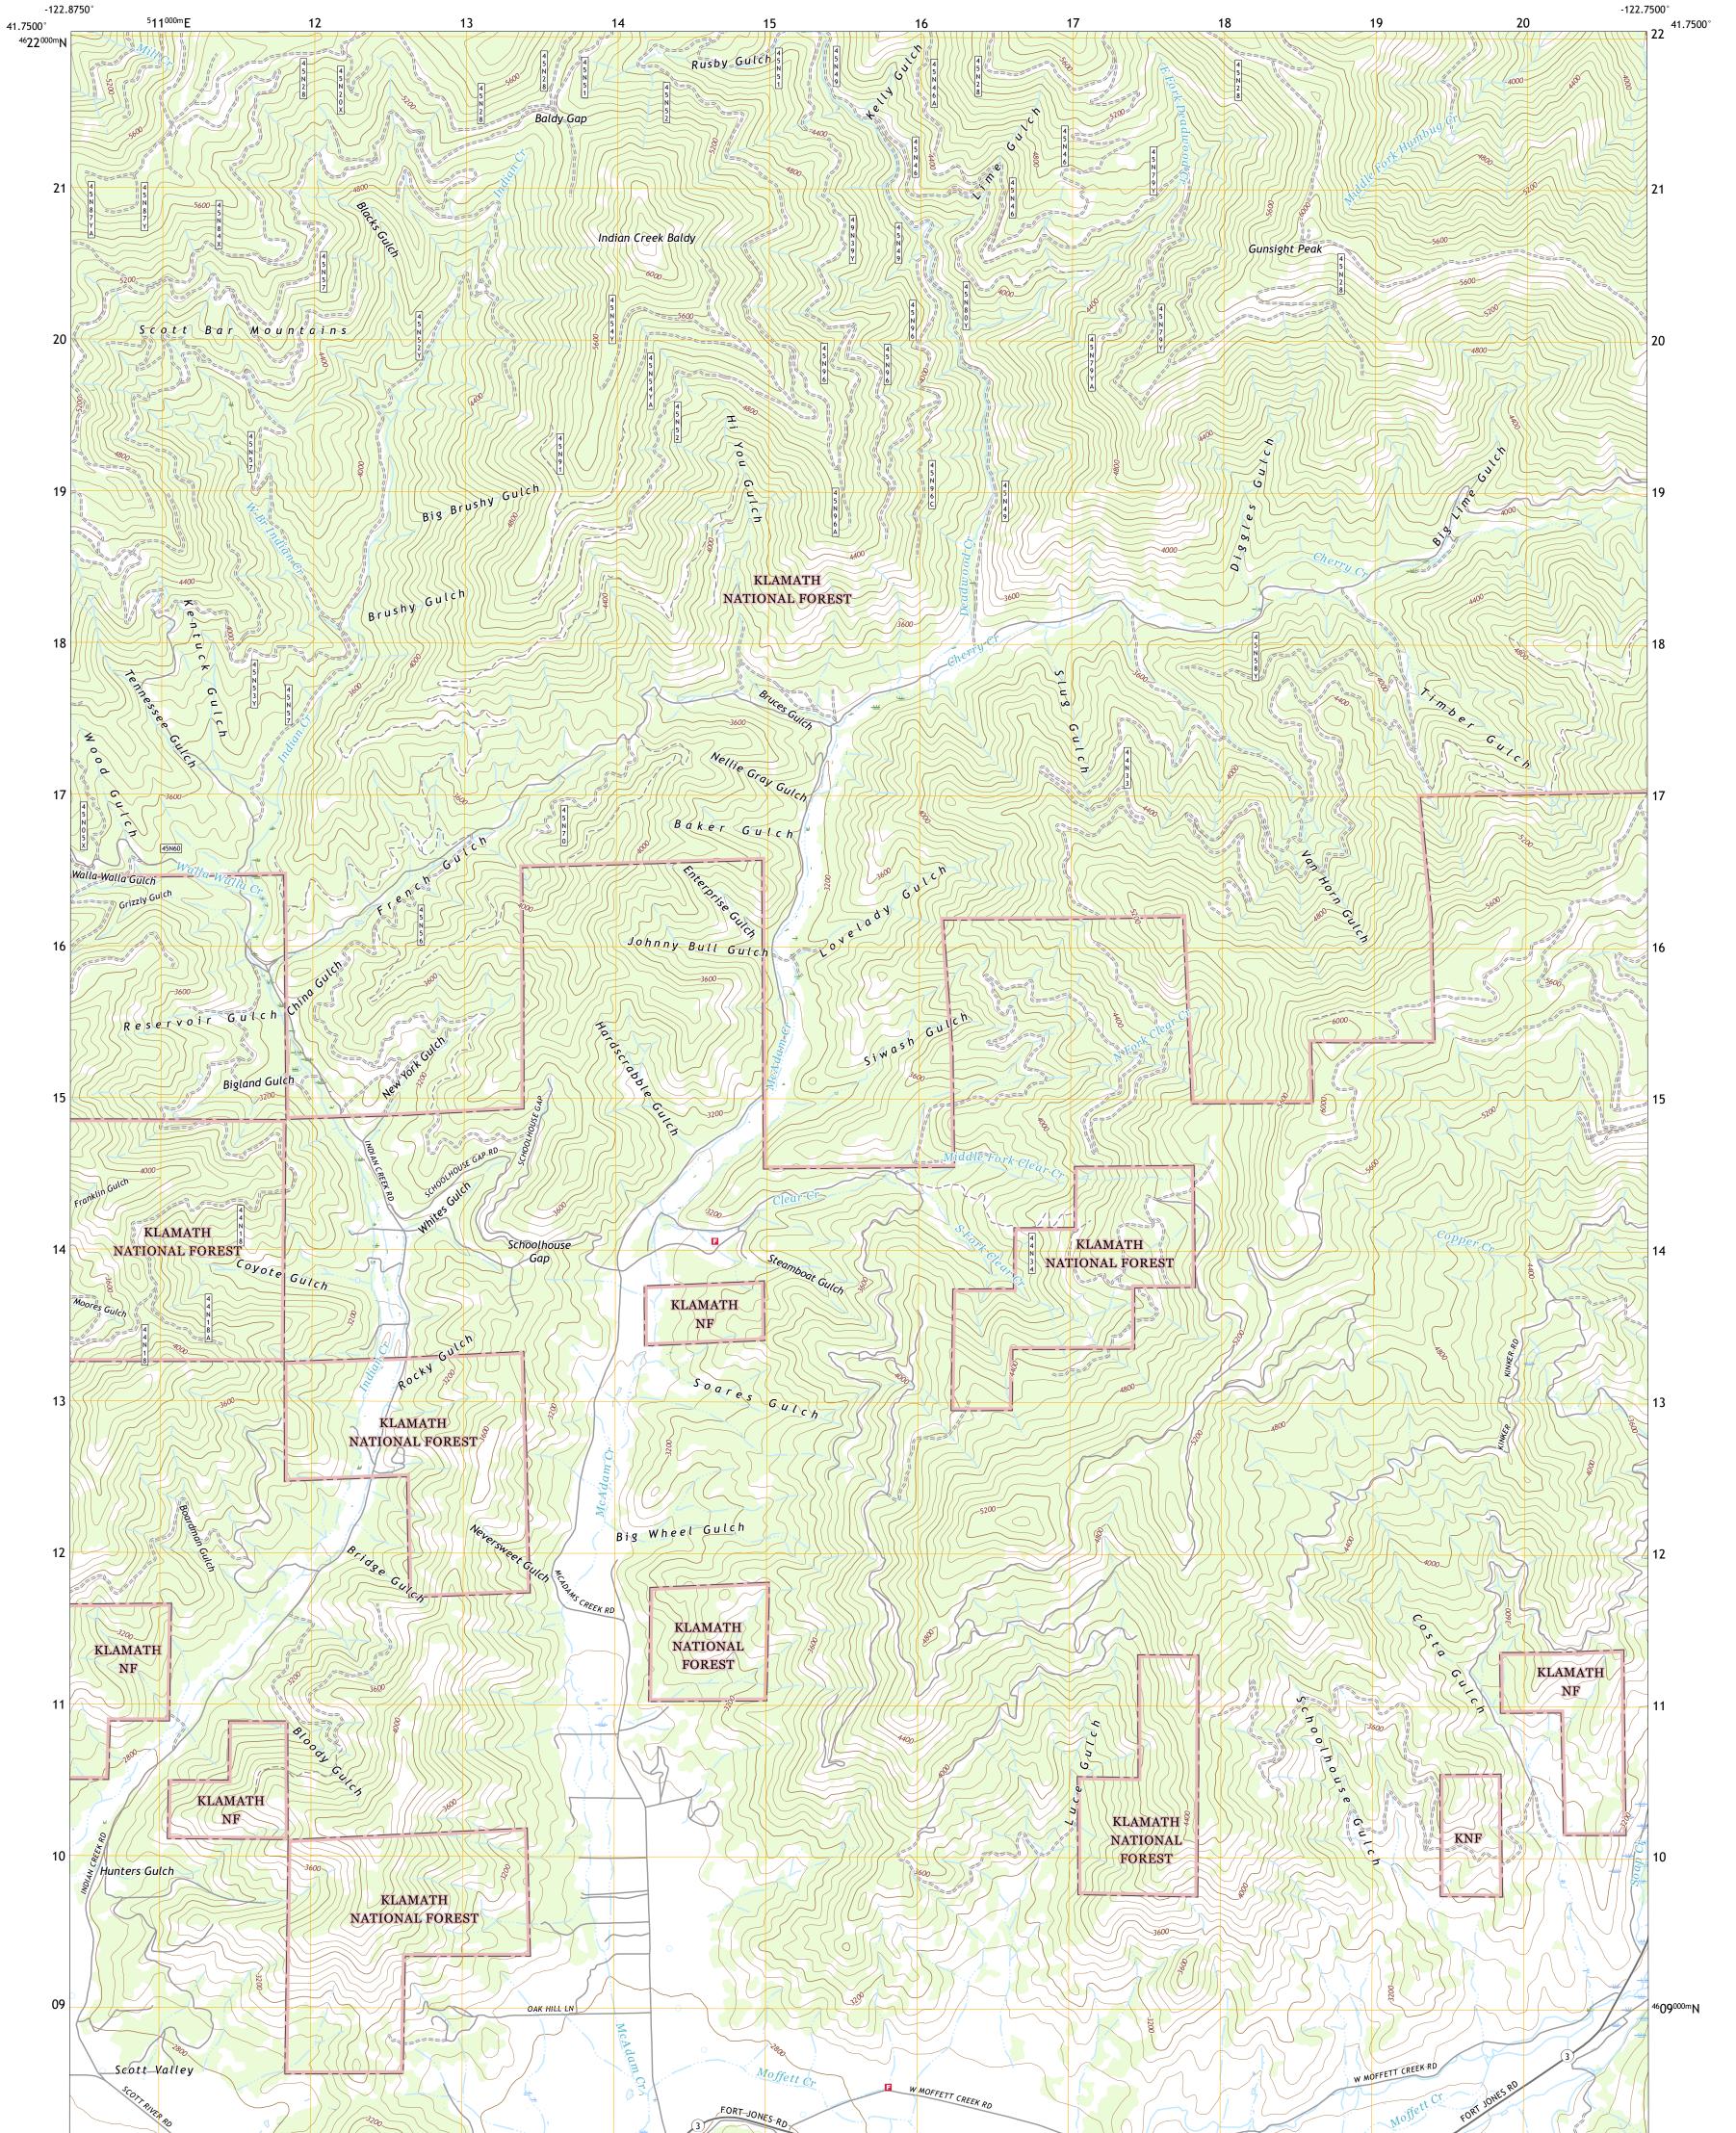

The National Map US Topo

PORTET STRUCE

INDIAN CREEK BALDY QUADRANGLE CALIFORNIA - SISKIYOU COUNTY 7.5-MINUTE SERIES

Produced by the United States Geological Survey North American Datum of 1983 (NAD83) World Geodetic System of 1984 (WGS84). Projection and 1 000-meter grid:Universal Transverse Mercator, Zone 10T This map is not a legal document. Boundaries may be generalized for this map scale. Private lands within government reservations may not be shown. Obtain permission before entering private lands.

Check with local Forest Service unit for current travel conditions and restrictions.