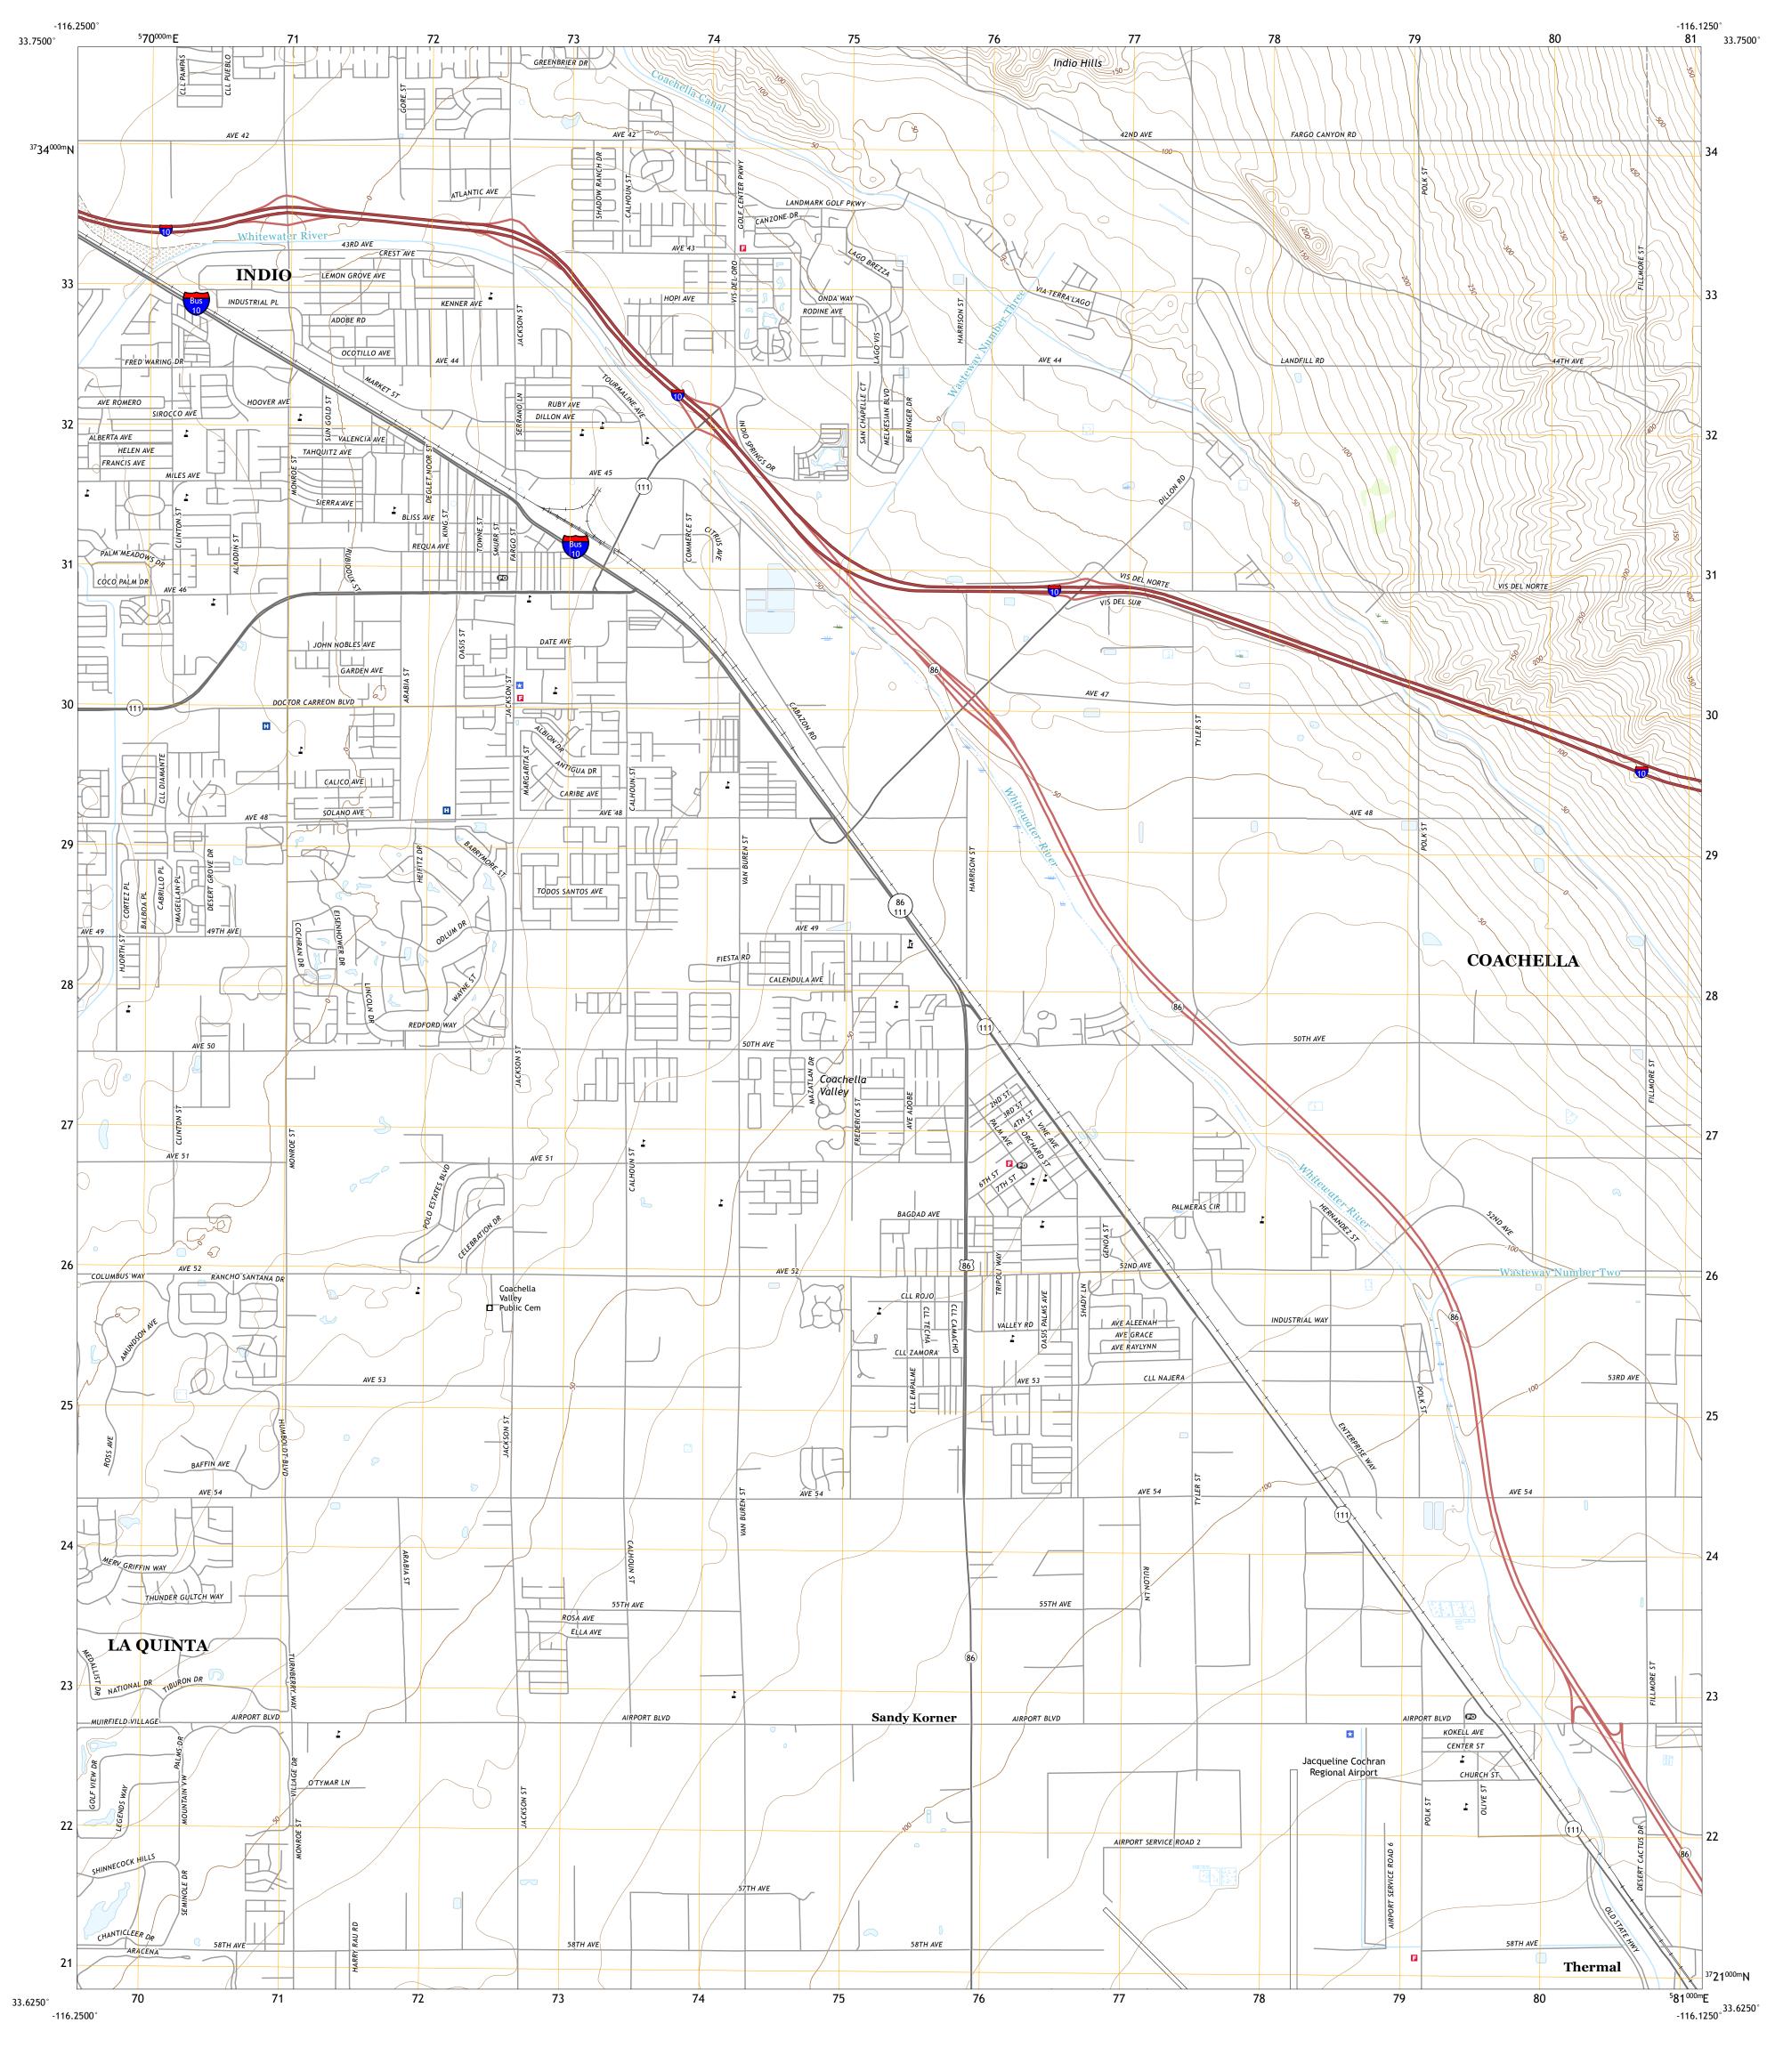

**U.S. GEOLOGICAL SURVEY** 

North American Datum of 1983 (NAD83) World Geodetic System of 1984 (WGS84). Projection and 1 000-meter grid:Universal Transverse Mercator, Zone 11S This map is not a legal document. Boundaries may be generalized for this map scale. Private lands within government reservations may not be shown. Obtain permission before entering private lands. Imagery... Roads.... ...NAIP, April 2016 - October 2016 U.S. Census Bureau, 2016 ......GNIS, 1981 - 2018 Names.... Hydrography..... Contours...... Boundaries..... Public Land Survey System.... Wetlands.....FWS Natio

National

Wetlands

Produced by the United States Geological Survey

Grid Zone Designati 11S

This map was produced to conform with the National Geospatial Program US Topo Product Standard, 2011.

A metadata file associated with this product is draft version 0.6.18