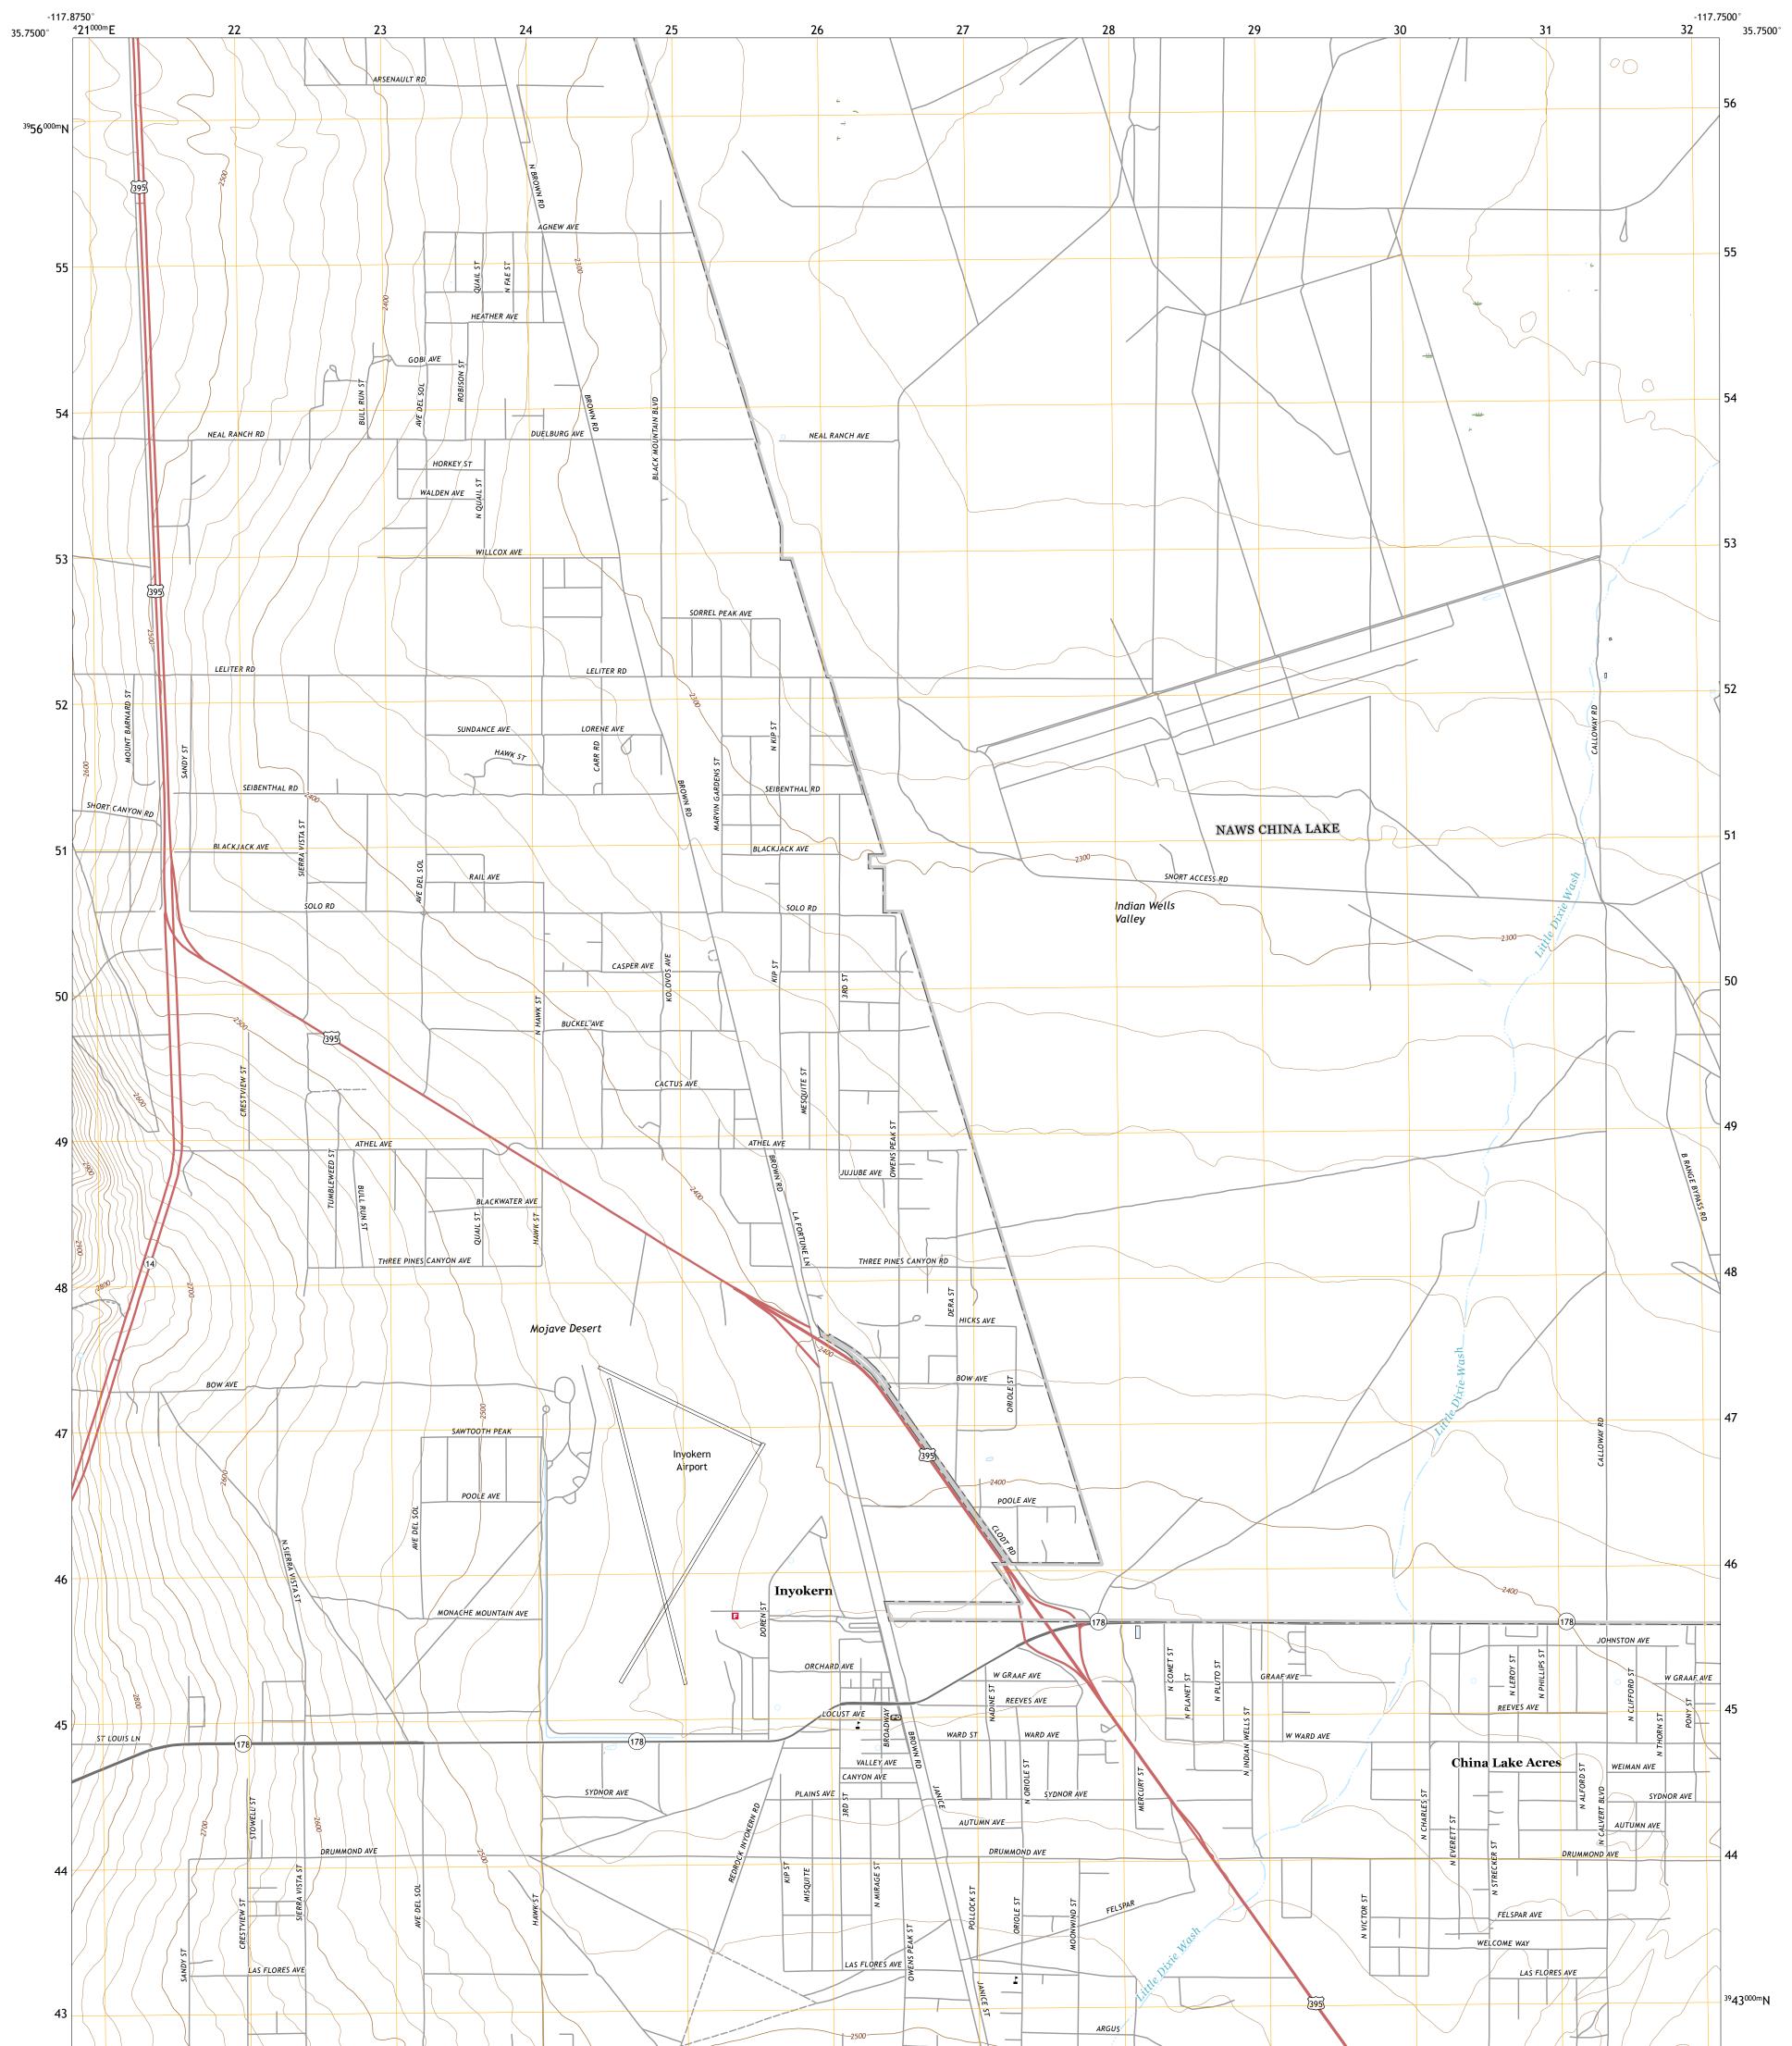

## U.S. DEPARTMENT OF THE INTERIOR U.S. GEOLOGICAL SURVEY

Produced by the United States Geological Survey North American Datum of 1983 (NAD83) World Geodetic System of 1984 (WGS84). Projection and 1 000-meter grid:Universal Transverse Mercator, Zone 11S This map is not a legal document. Boundaries may be generalized for this map scale. Private lands within government reservations may not be shown. Obtain permission before entering private lands.

......NAIP, July 2016 - October 2016 U.S. Census Bureau, 2016 .....GNIS, 1999 - 2018 Imagery... Roads..... Names.... 

 Mainles.......GNIS, 1999 - 2018

 Hydrography......GNIS, 1999 - 2018

 Contours.....National Hydrography Dataset, 2001 - 2018

 Contours......National Elevation Dataset, 2006 - 2007

 Boundaries......Multiple sources; see metadata file 2016 - 2017

 Public Land Survey System.......BLM, 2018

 Wetlands......FWS
 National Wetlands

 Inventory
 2012