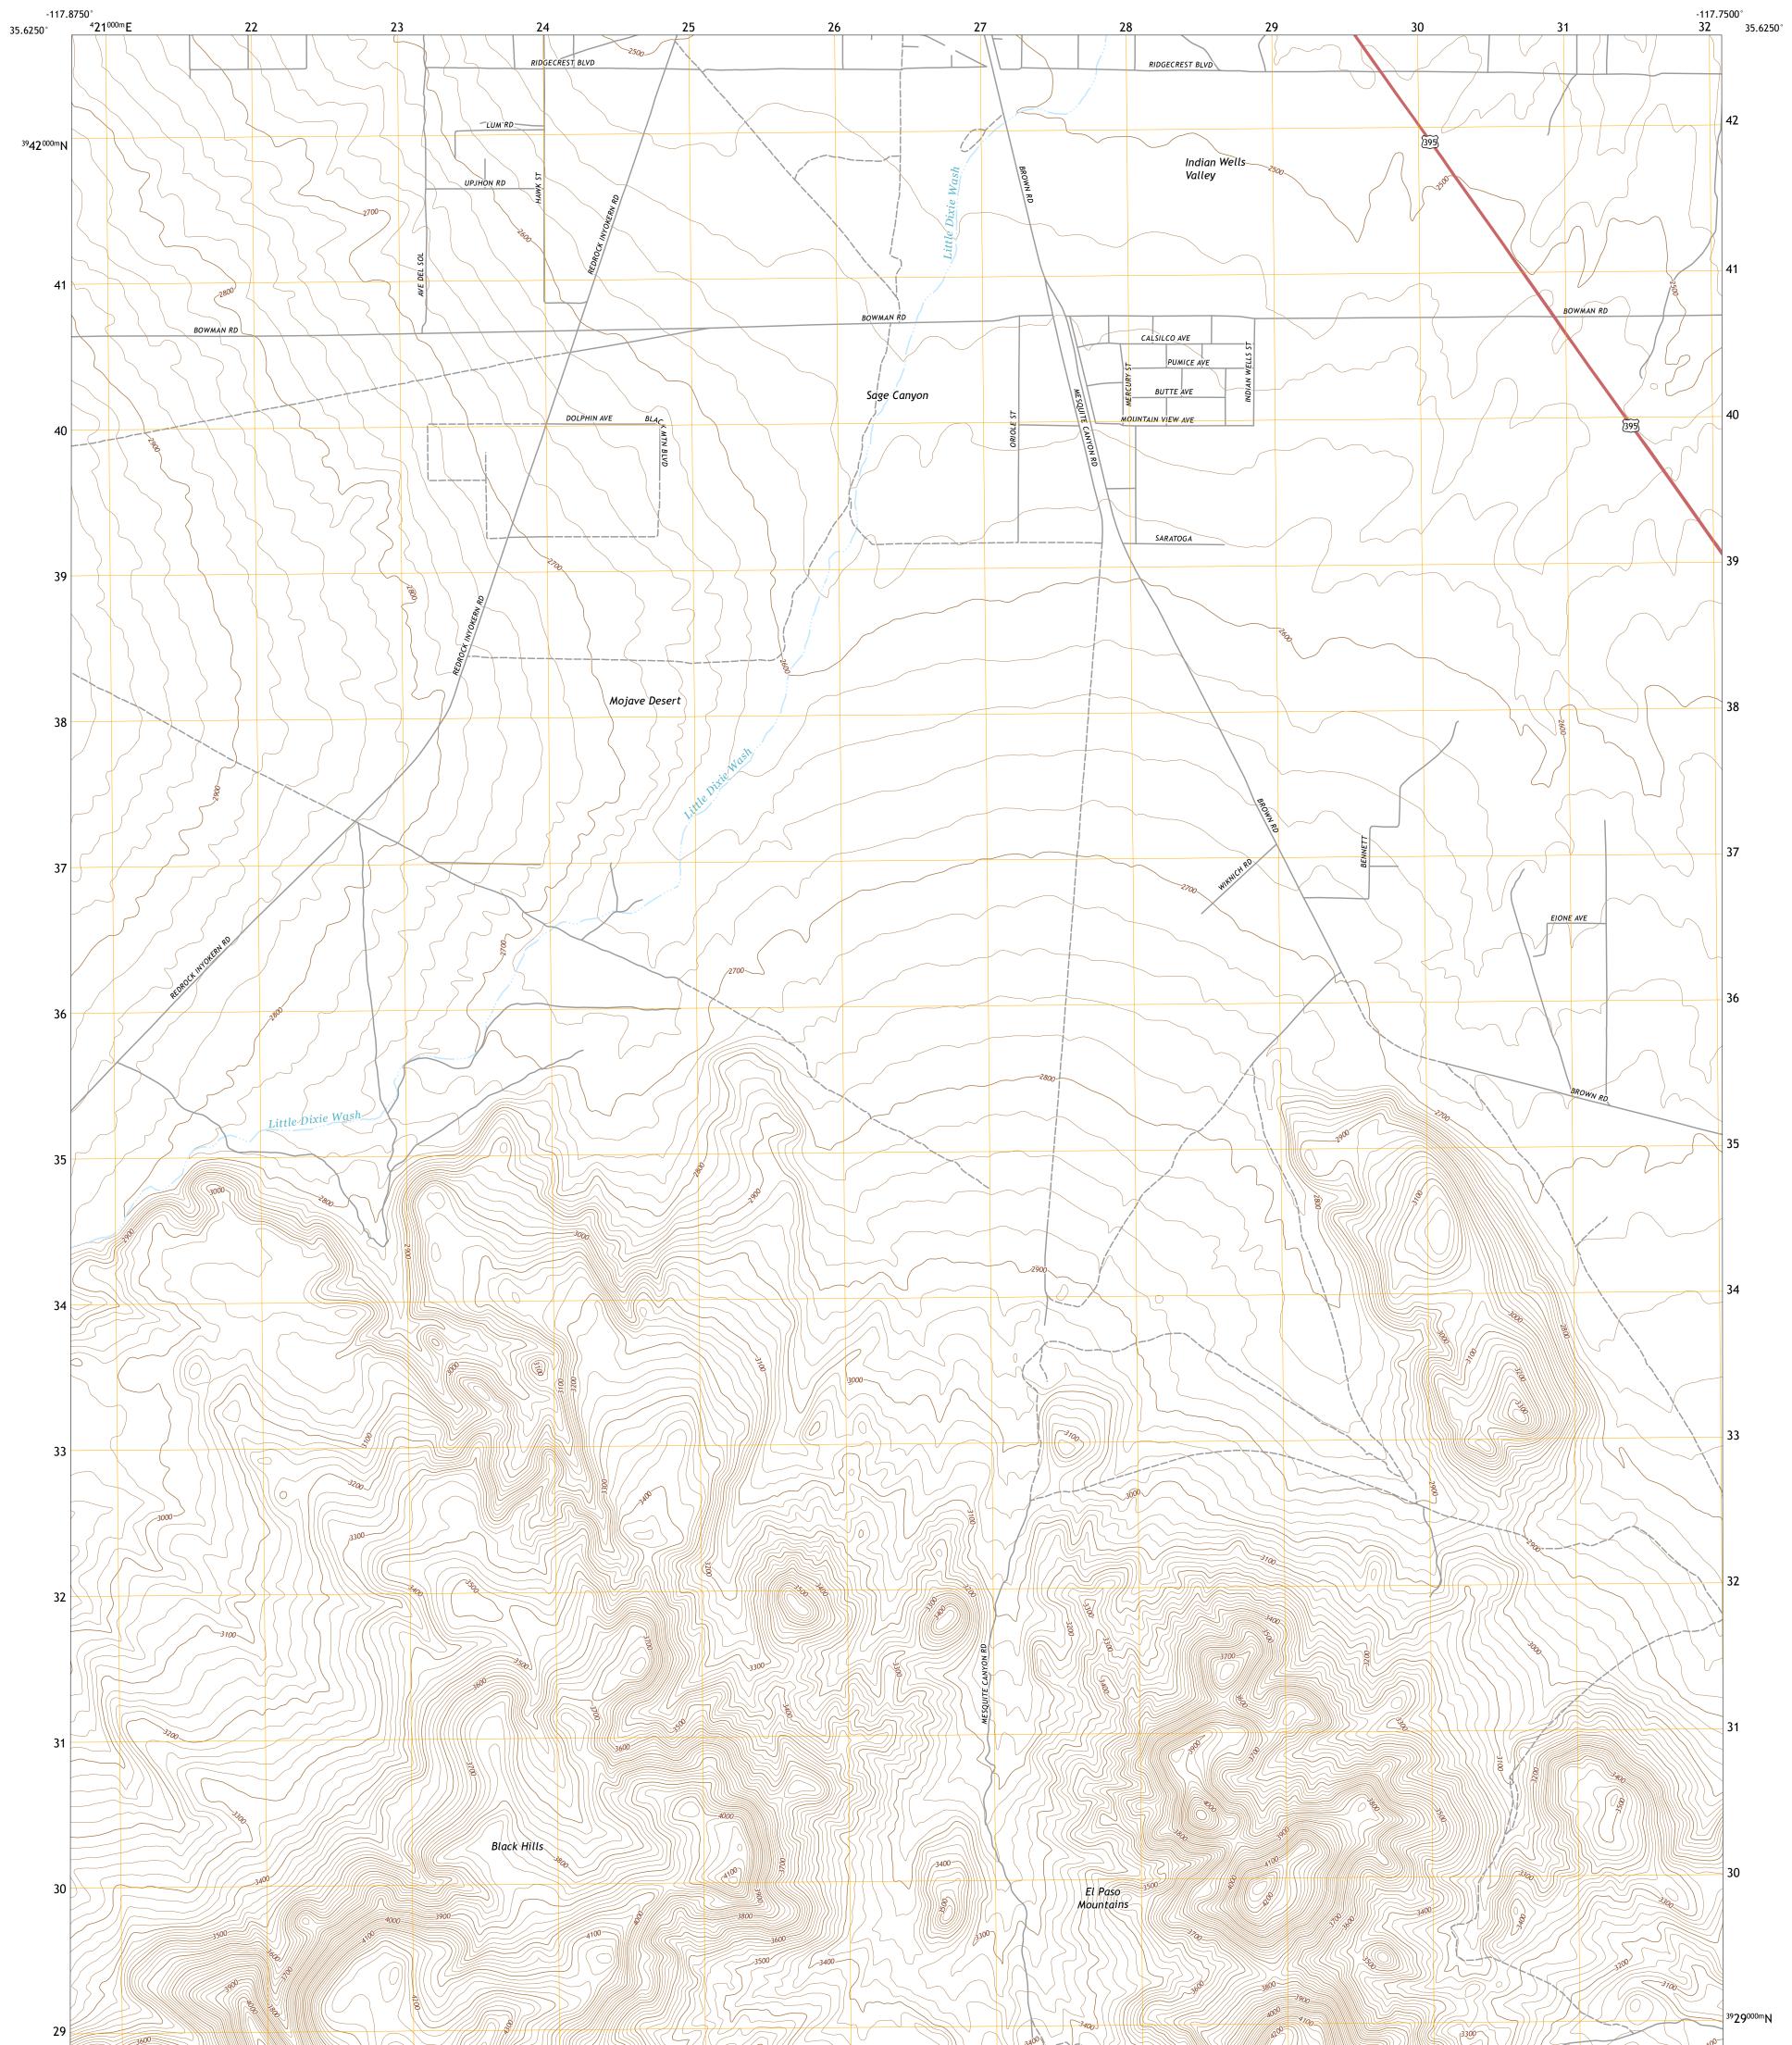

## U.S. DEPARTMENT OF THE INTERIOR U.S. GEOLOGICAL SURVEY

Produced by the United States Geological Survey North American Datum of 1983 (NAD83) World Geodetic System of 1984 (WGS84). Projection and 1 000-meter grid:Universal Transverse Mercator, Zone 11S This map is not a legal document. Boundaries may be generalized for this map scale. Private lands within government reservations may not be shown. Obtain permission before entering private lands.

......NAIP, July 2016 - October 2016 .......U.S. Census Bureau, 2016 ......GNIS, Not Available ......National Hydrography Dataset, 2001 - 2018 .....National Elevation Dataset, 2006 sources; see metadata file 2015 em....Not Available Imagery.... Roads..... Names..... 

## NSN. 7643016356660 NGA REF NO. USGSX24K21981