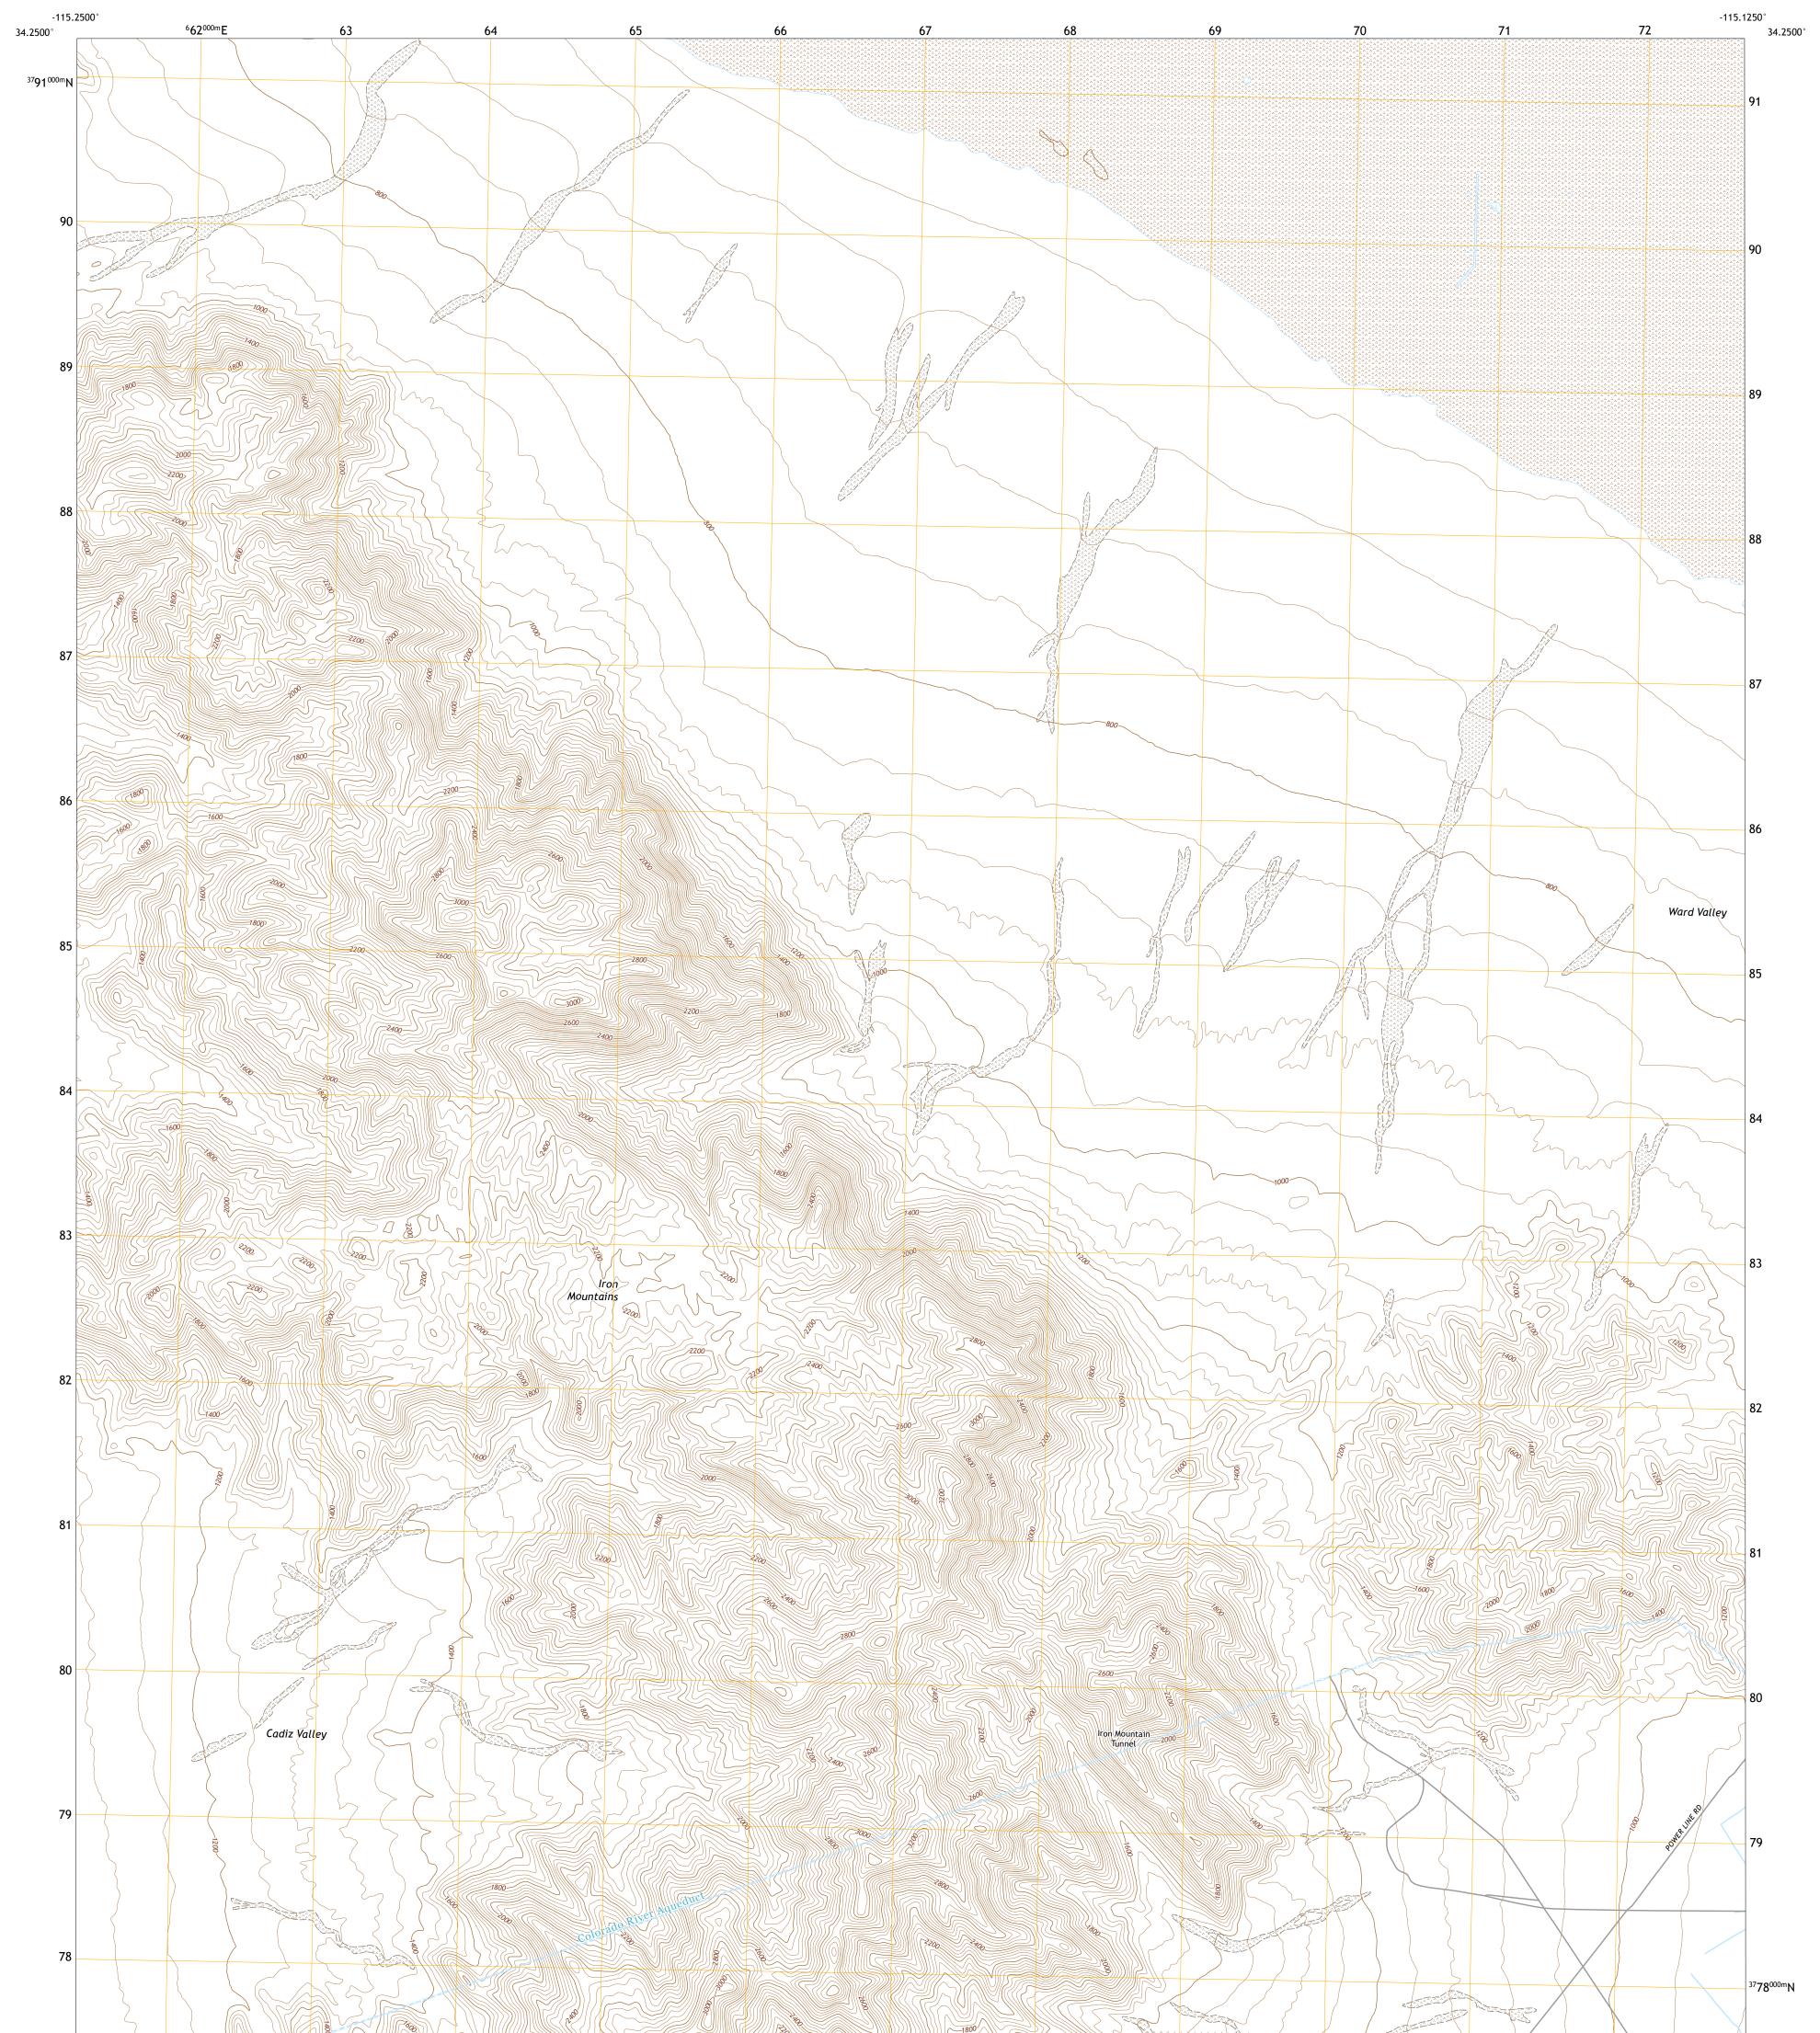

## U.S. DEPARTMENT OF THE INTERIOR U.S. GEOLOGICAL SURVEY

IRON MOUNTAINS QUADRANGLE CALIFORNIA - SAN BERNARDINO COUNTY 7.5-MINUTE SERIES

Produced by the United States Geological Survey North American Datum of 1983 (NAD83) World Geodetic System of 1984 (WGS84). Projection and 1 000-meter grid:Universal Transverse Mercator, Zone 11S This map is not a legal document. Boundaries may be generalized for this map scale. Private lands within government reservations may not be shown. Obtain permission before entering private lands.