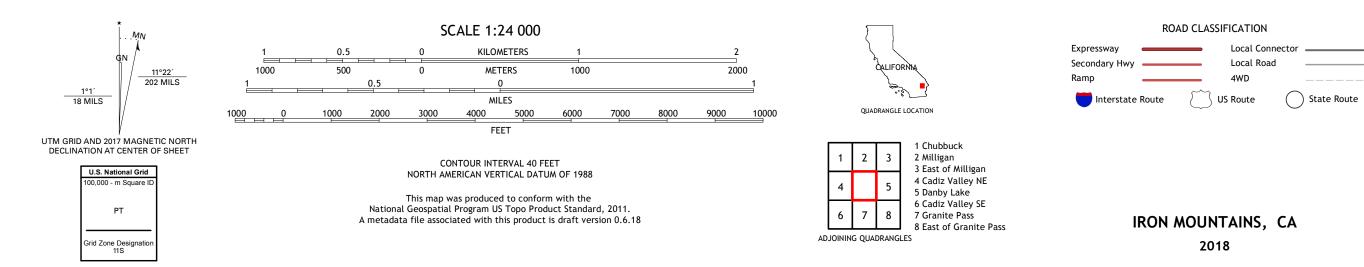

## U.S. DEPARTMENT OF THE INTERIOR U.S. GEOLOGICAL SURVEY

IRON MOUNTAINS QUADRANGLE CALIFORNIA - SAN BERNARDINO COUNTY 7.5-MINUTE SERIES

Produced by the United States Geological Survey North American Datum of 1983 (NAD83) World Geodetic System of 1984 (WGS84). Projection and 1 000-meter grid:Universal Transverse Mercator, Zone 11S This map is not a legal document. Boundaries may be generalized for this map scale. Private lands within government reservations may not be shown. Obtain permission before entering private lands.