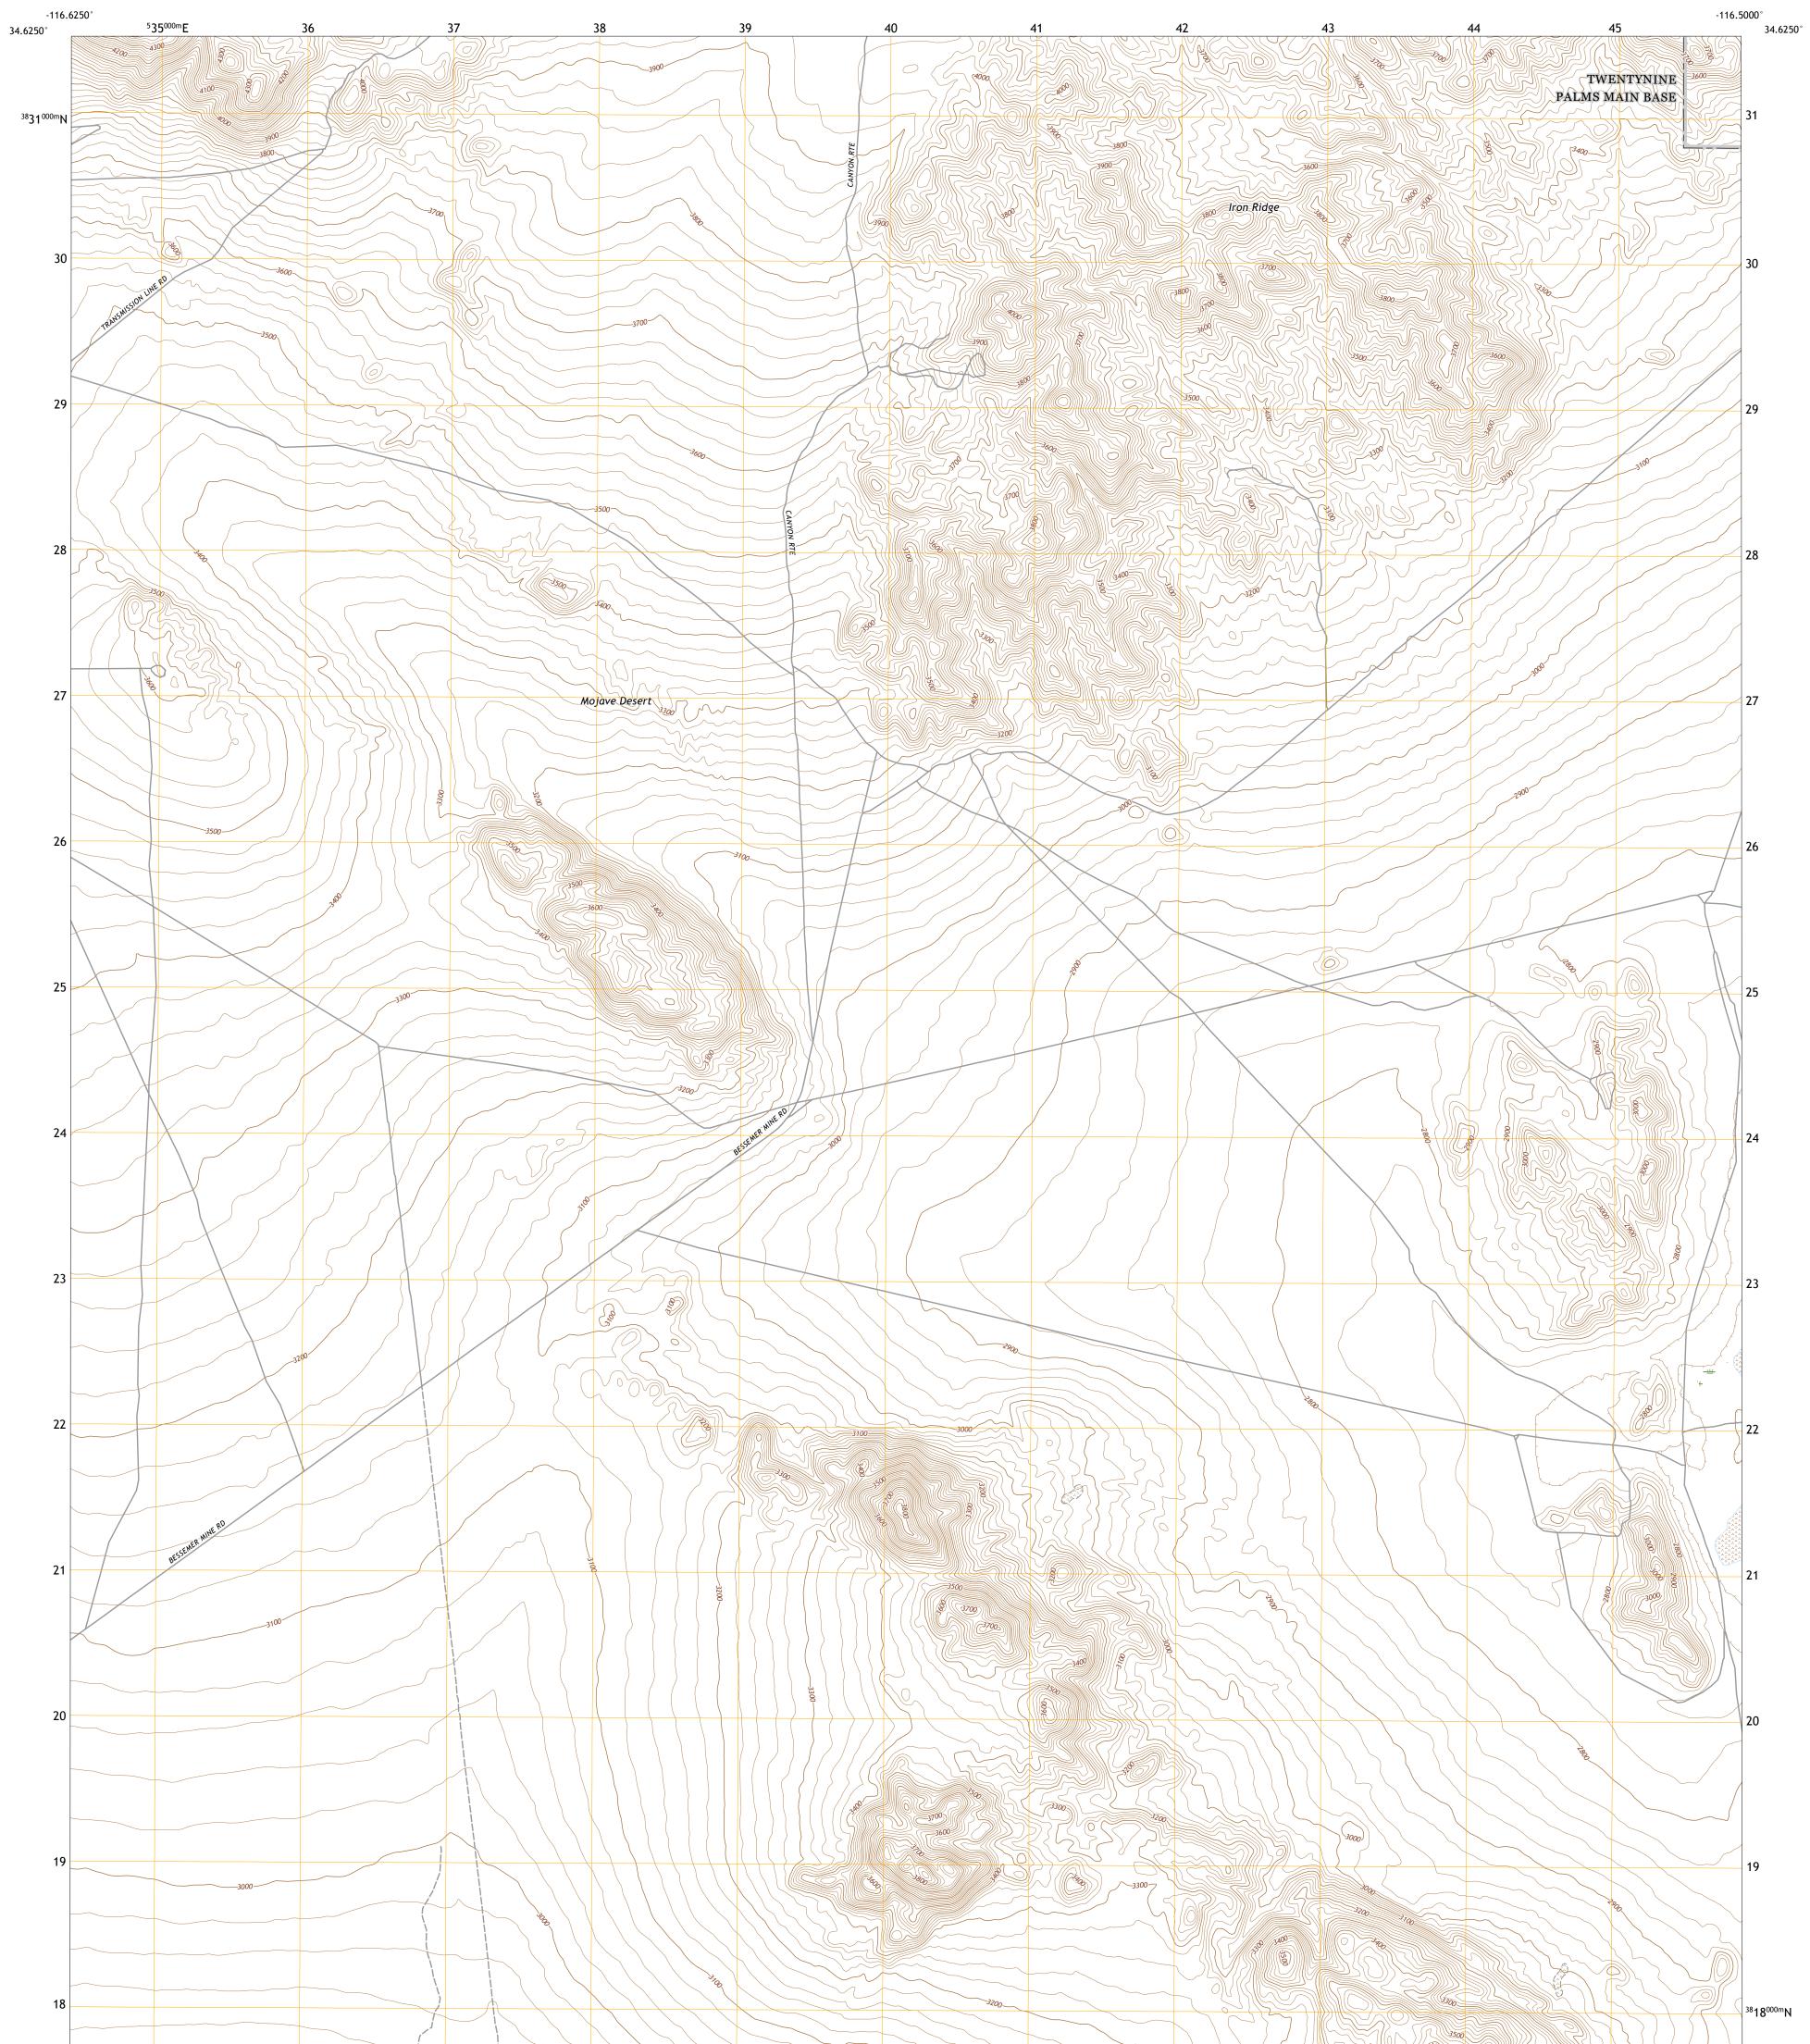

IRON RIDGE QUADRANGLE CALIFORNIA - SAN BERNARDINO COUNTY 7.5-MINUTE SERIES

Science for a changing world

U.S. DEPARTMENT OF THE INTERIOR

U.S. GEOLOGICAL SURVEY

Produced by the United States Geological Survey North American Datum of 1983 (NAD83) World Geodetic System of 1984 (WGS84). Projection and 1 000-meter grid:Universal Transverse Mercator, Zone 11S This map is not a legal document. Boundaries may be generalized for this map scale. Private lands within government reservations may not be shown. Obtain permission before entering private lands.