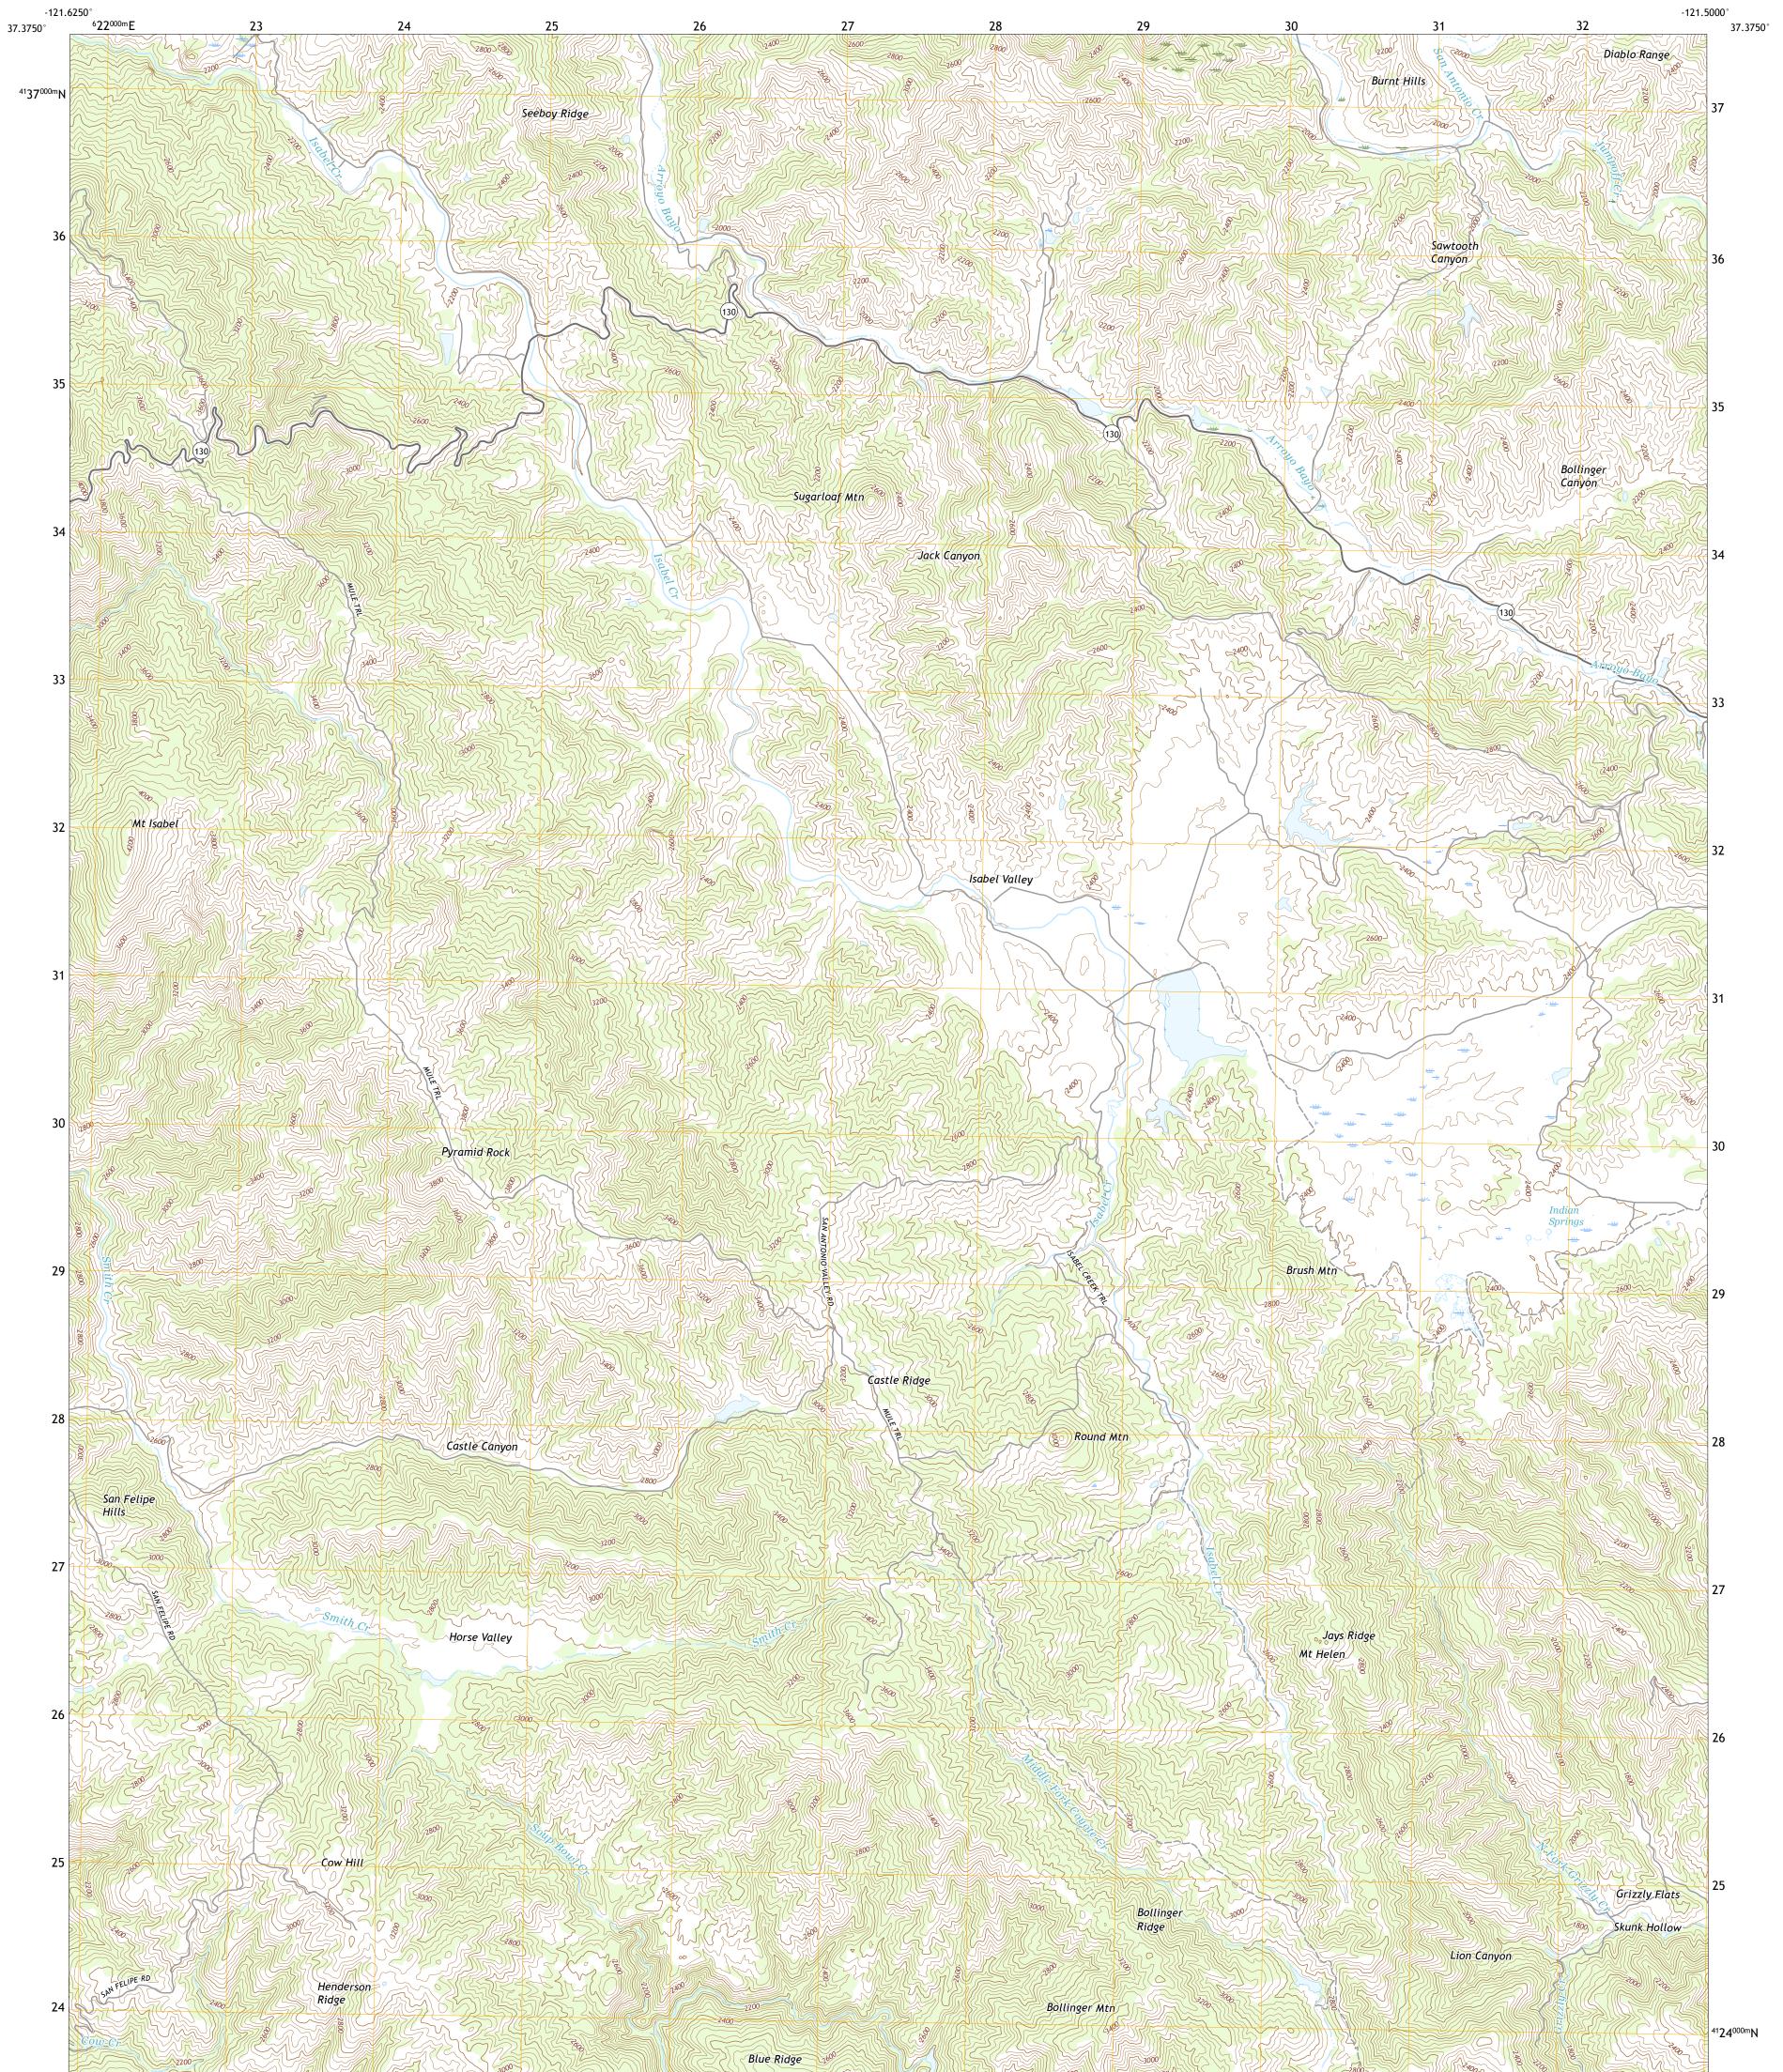

ISABEL VALLEY QUADRANGLE CALIFORNIA - SANTA CLARA COUNTY 7.5-MINUTE SERIES

Produced by the United States Geological Survey North American Datum of 1983 (NAD83) World Geodetic System of 1984 (WGS84). Projection and 1 000-meter grid:Universal Transverse Mercator, Zone 10S This map is not a legal document. Boundaries may be generalized for this map scale. Private lands within government reservations may not be shown. Obtain permission before entering private lands.

Imagery......NAIP, June 2016 - October 2016 Roads......NAIP, June 2016 - October 2016 Names......GNIS, 1981 - 2016 Hydrography......GNIS, 1981 - 2016 Contours.....National Hydrography Dataset, 2001 - 2018 Contours.....National Elevation Dataset, 2010 Boundaries.....Multiple sources; see metadata file 2016 - 2017 Public Land Survey System......BLM, 2018 Wetlands......BLM, 2018