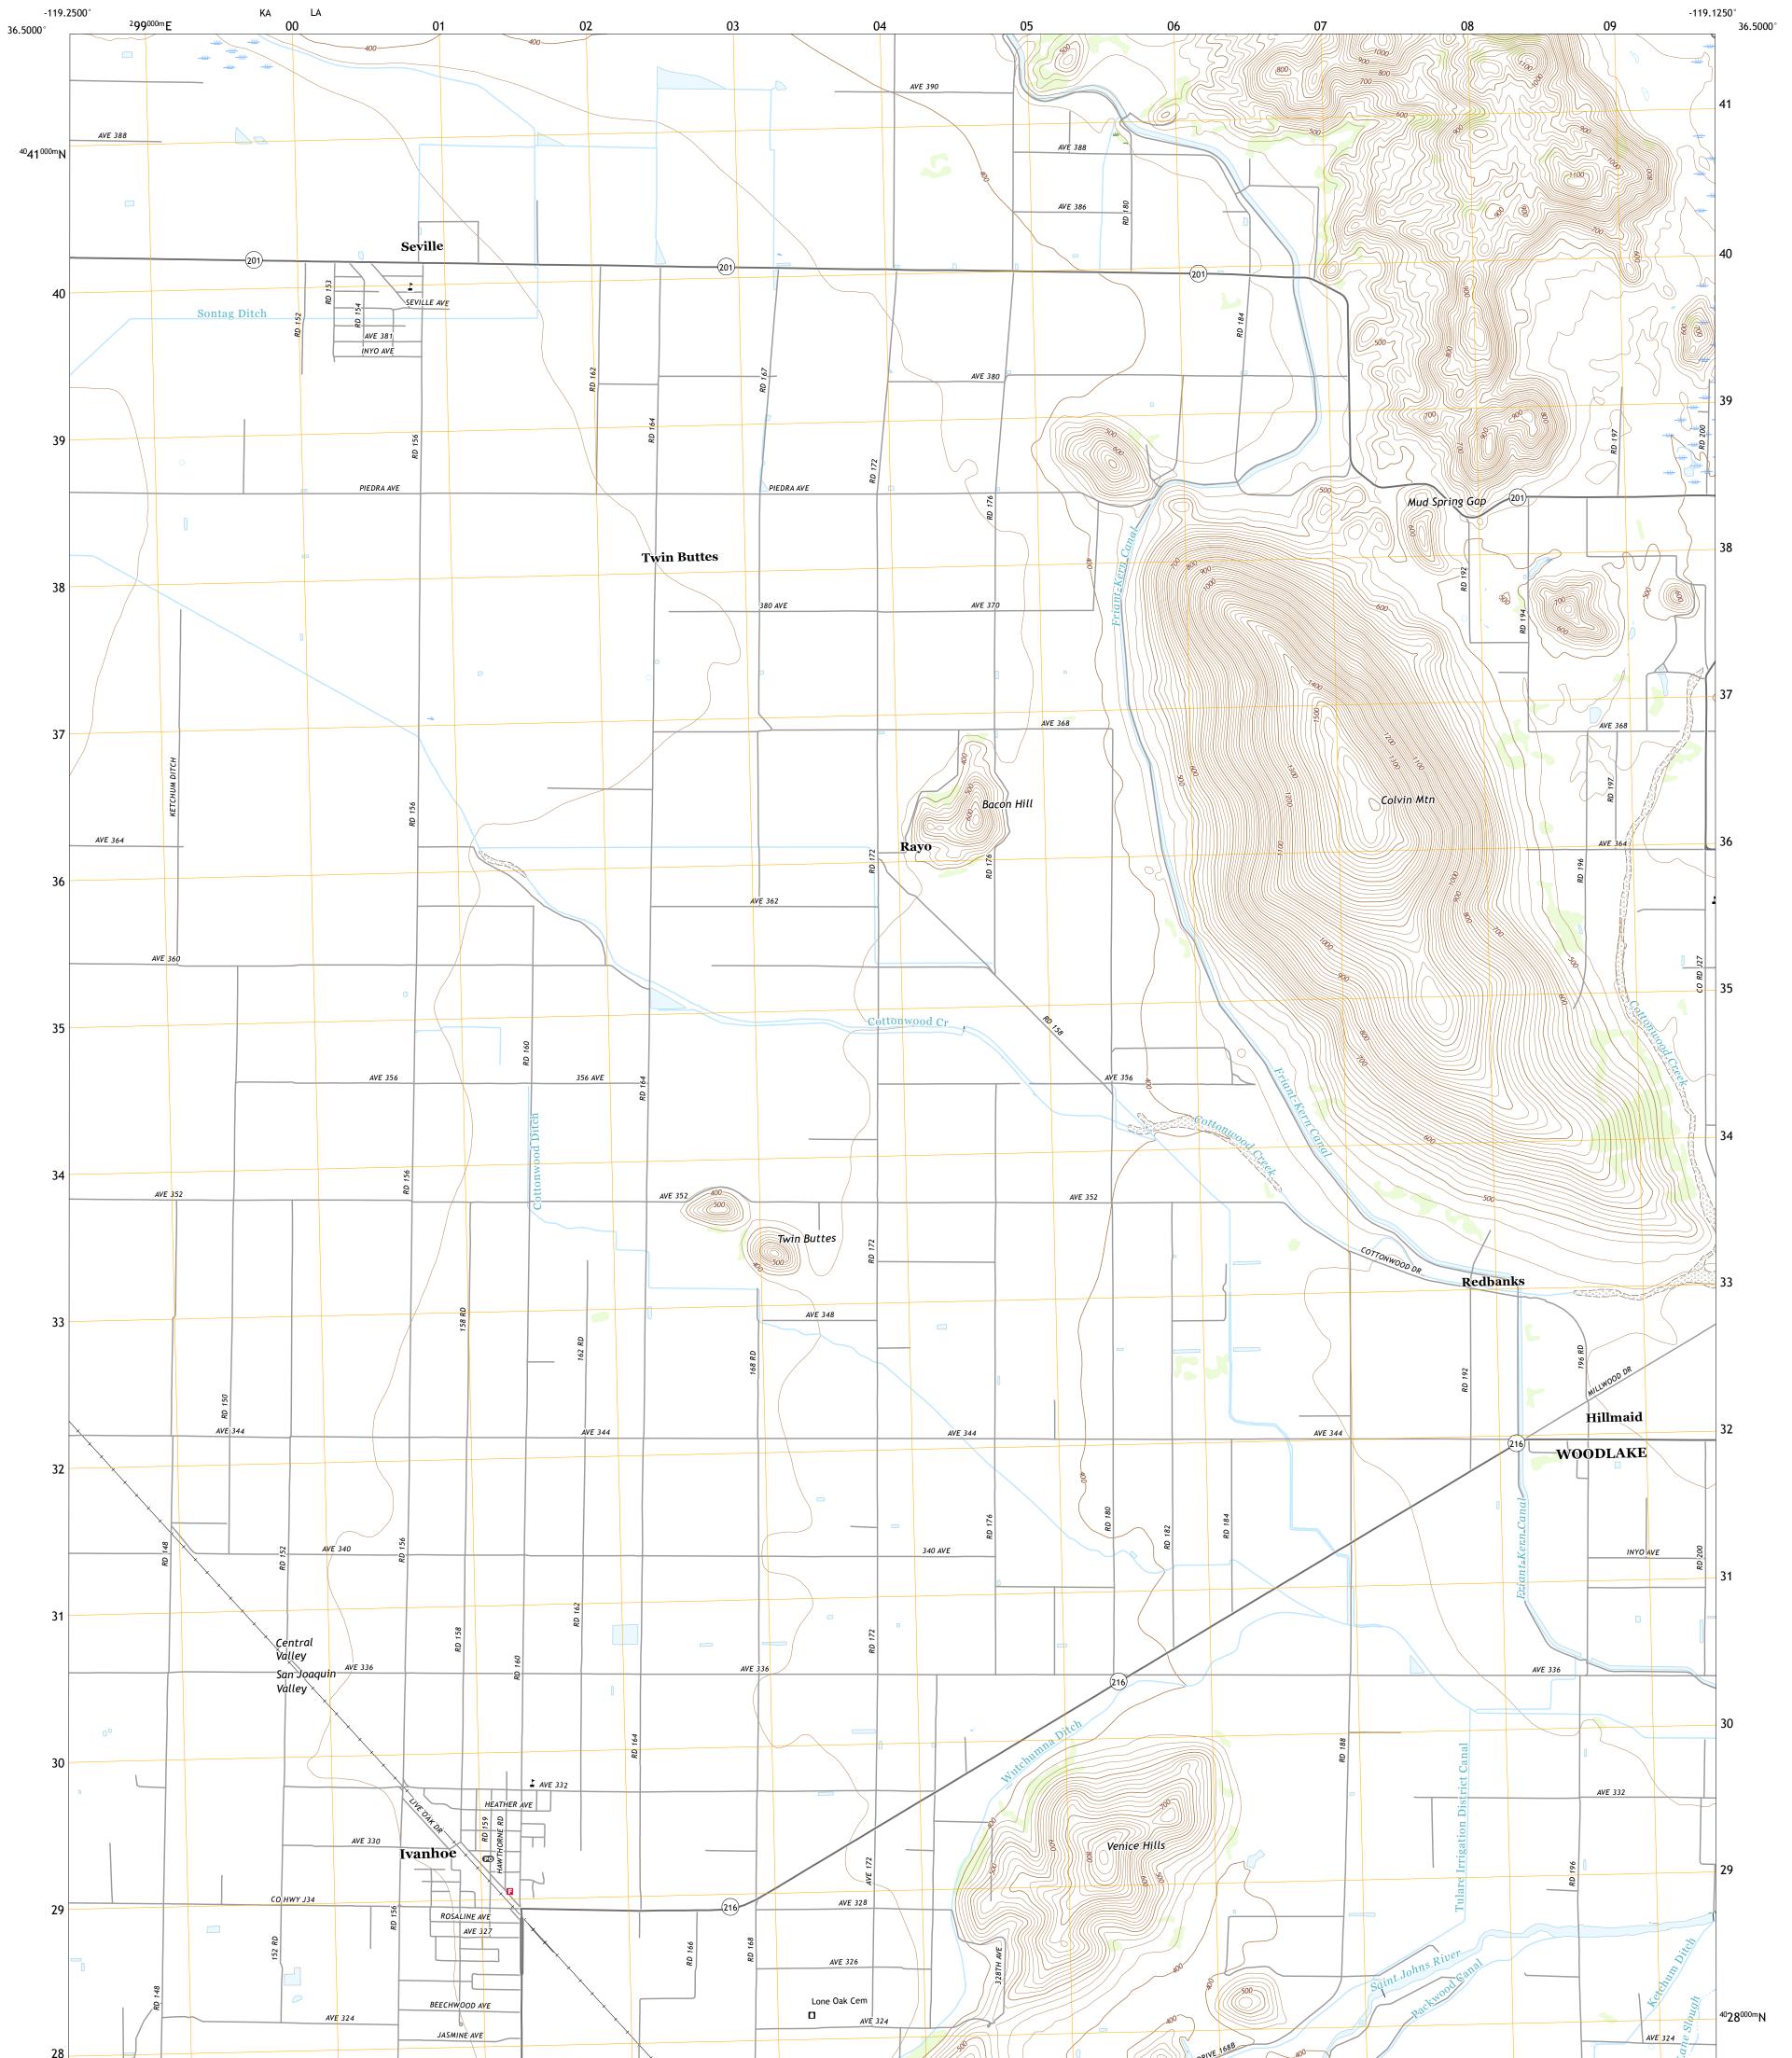

Produced by the United States Geological Survey North American Datum of 1983 (NAD83) World Geodetic System of 1984 (WGS84). Projection and 1 000-meter grid:Universal Transverse Mercator, Zone 11S This map is not a legal document. Boundaries may be generalized for this map scale. Private lands within government reservations may not be shown. Obtain permission before entering private lands.

Imagery......NAIP, June 2016 - October 2016Roads......U.S.Census Bureau, 2016Names.......GNIS, 1981 - 2018Hydrography.....National Hydrography Dataset, 2006 - 2018Contours.....National Elevation Dataset, 2001 - 2008Boundaries.....Multiple sources; see metadata file 2016 - 2017Public Land Survey System......BLM, 2018Wetlands.....FWS National Wetlands Inventory 1984