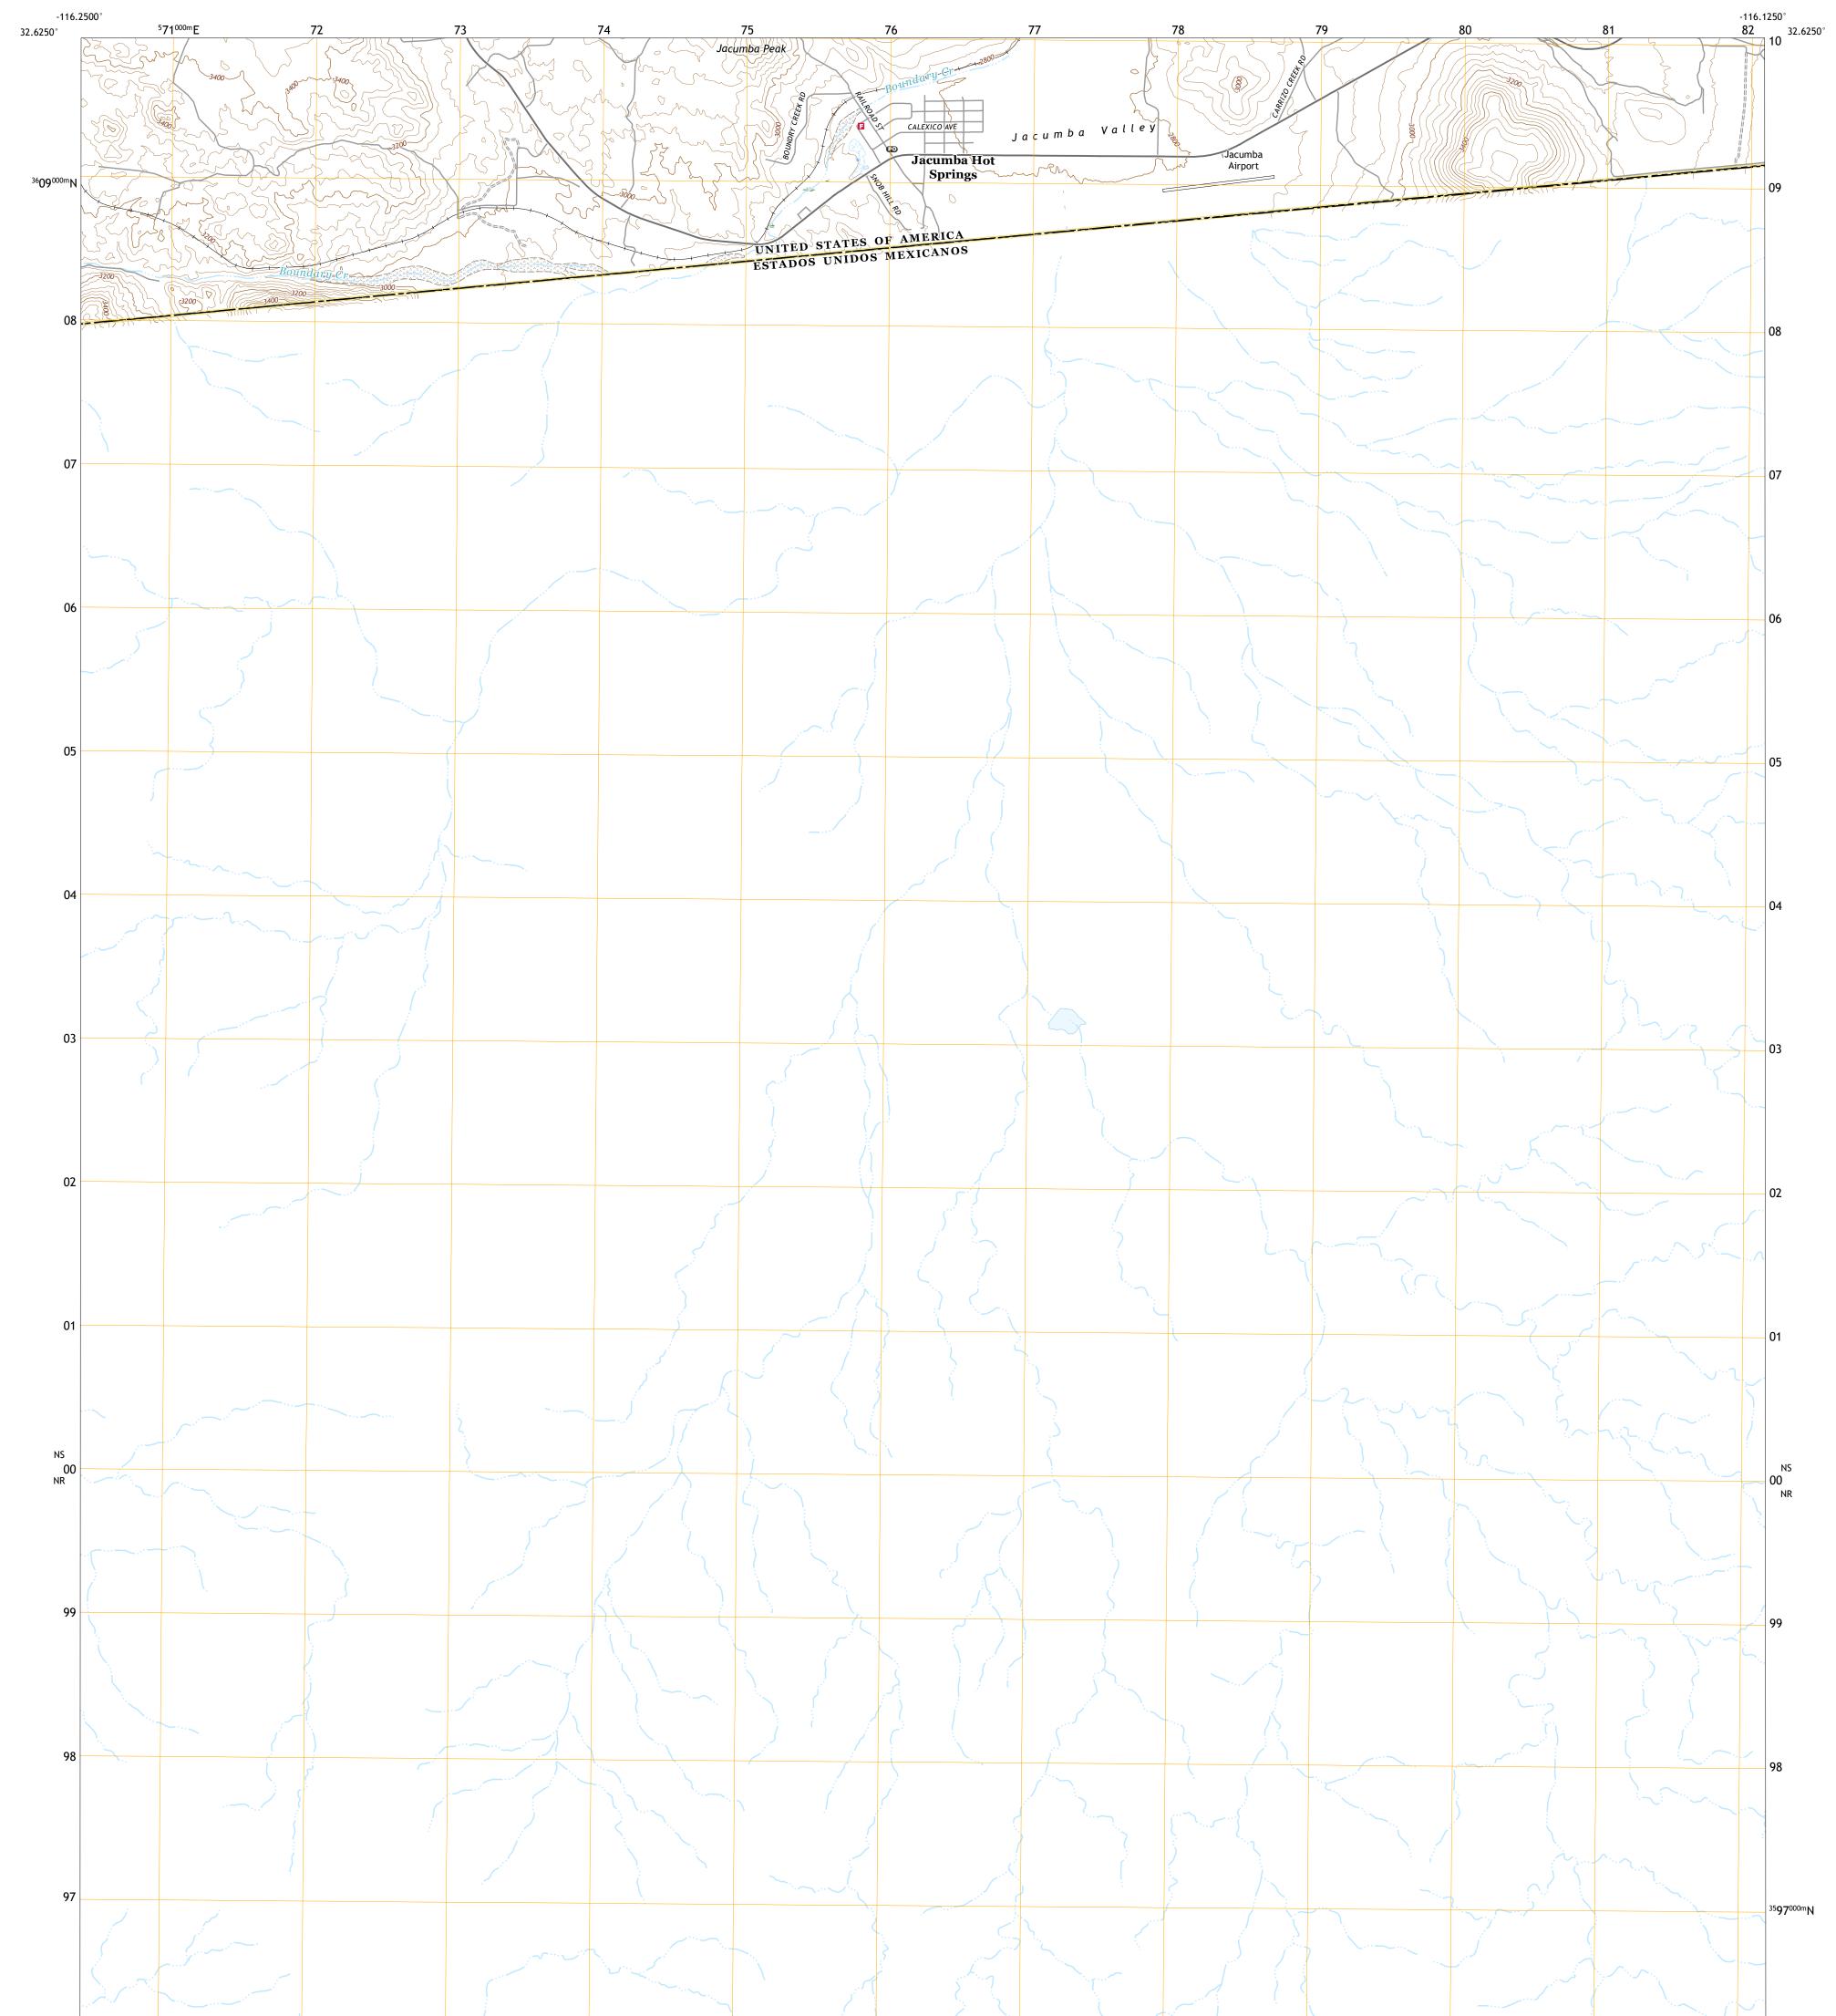

## U.S. DEPARTMENT OF THE INTERIOR U.S. GEOLOGICAL SURVEY









Produced by the United States Geological Survey North American Datum of 1983 (NAD83) World Geodetic System of 1984 (WGS84). Projection and 1 000-meter grid:Universal Transverse Mercator, Zone 11S This map is not a legal document. Boundaries may be generalized for this map scale. Private lands within government reservations may not be shown. Obtain permission before entering private lands.

Imagery......NAIP, April 2020 - April 2020 Roads......GNIS, 1981 - 2021 Hydrography......GNIS, 1981 - 2021 Hydrography......National Hydrography Dataset, 2002 - 2020 Contours.....National Elevation Dataset, 2012 Boundaries.....Multiple sources; see metadata file 2019 - 2021 Public Land Survey System......BLM, 2020 Wetlands.....BKS National Wetlands Inventory 1985