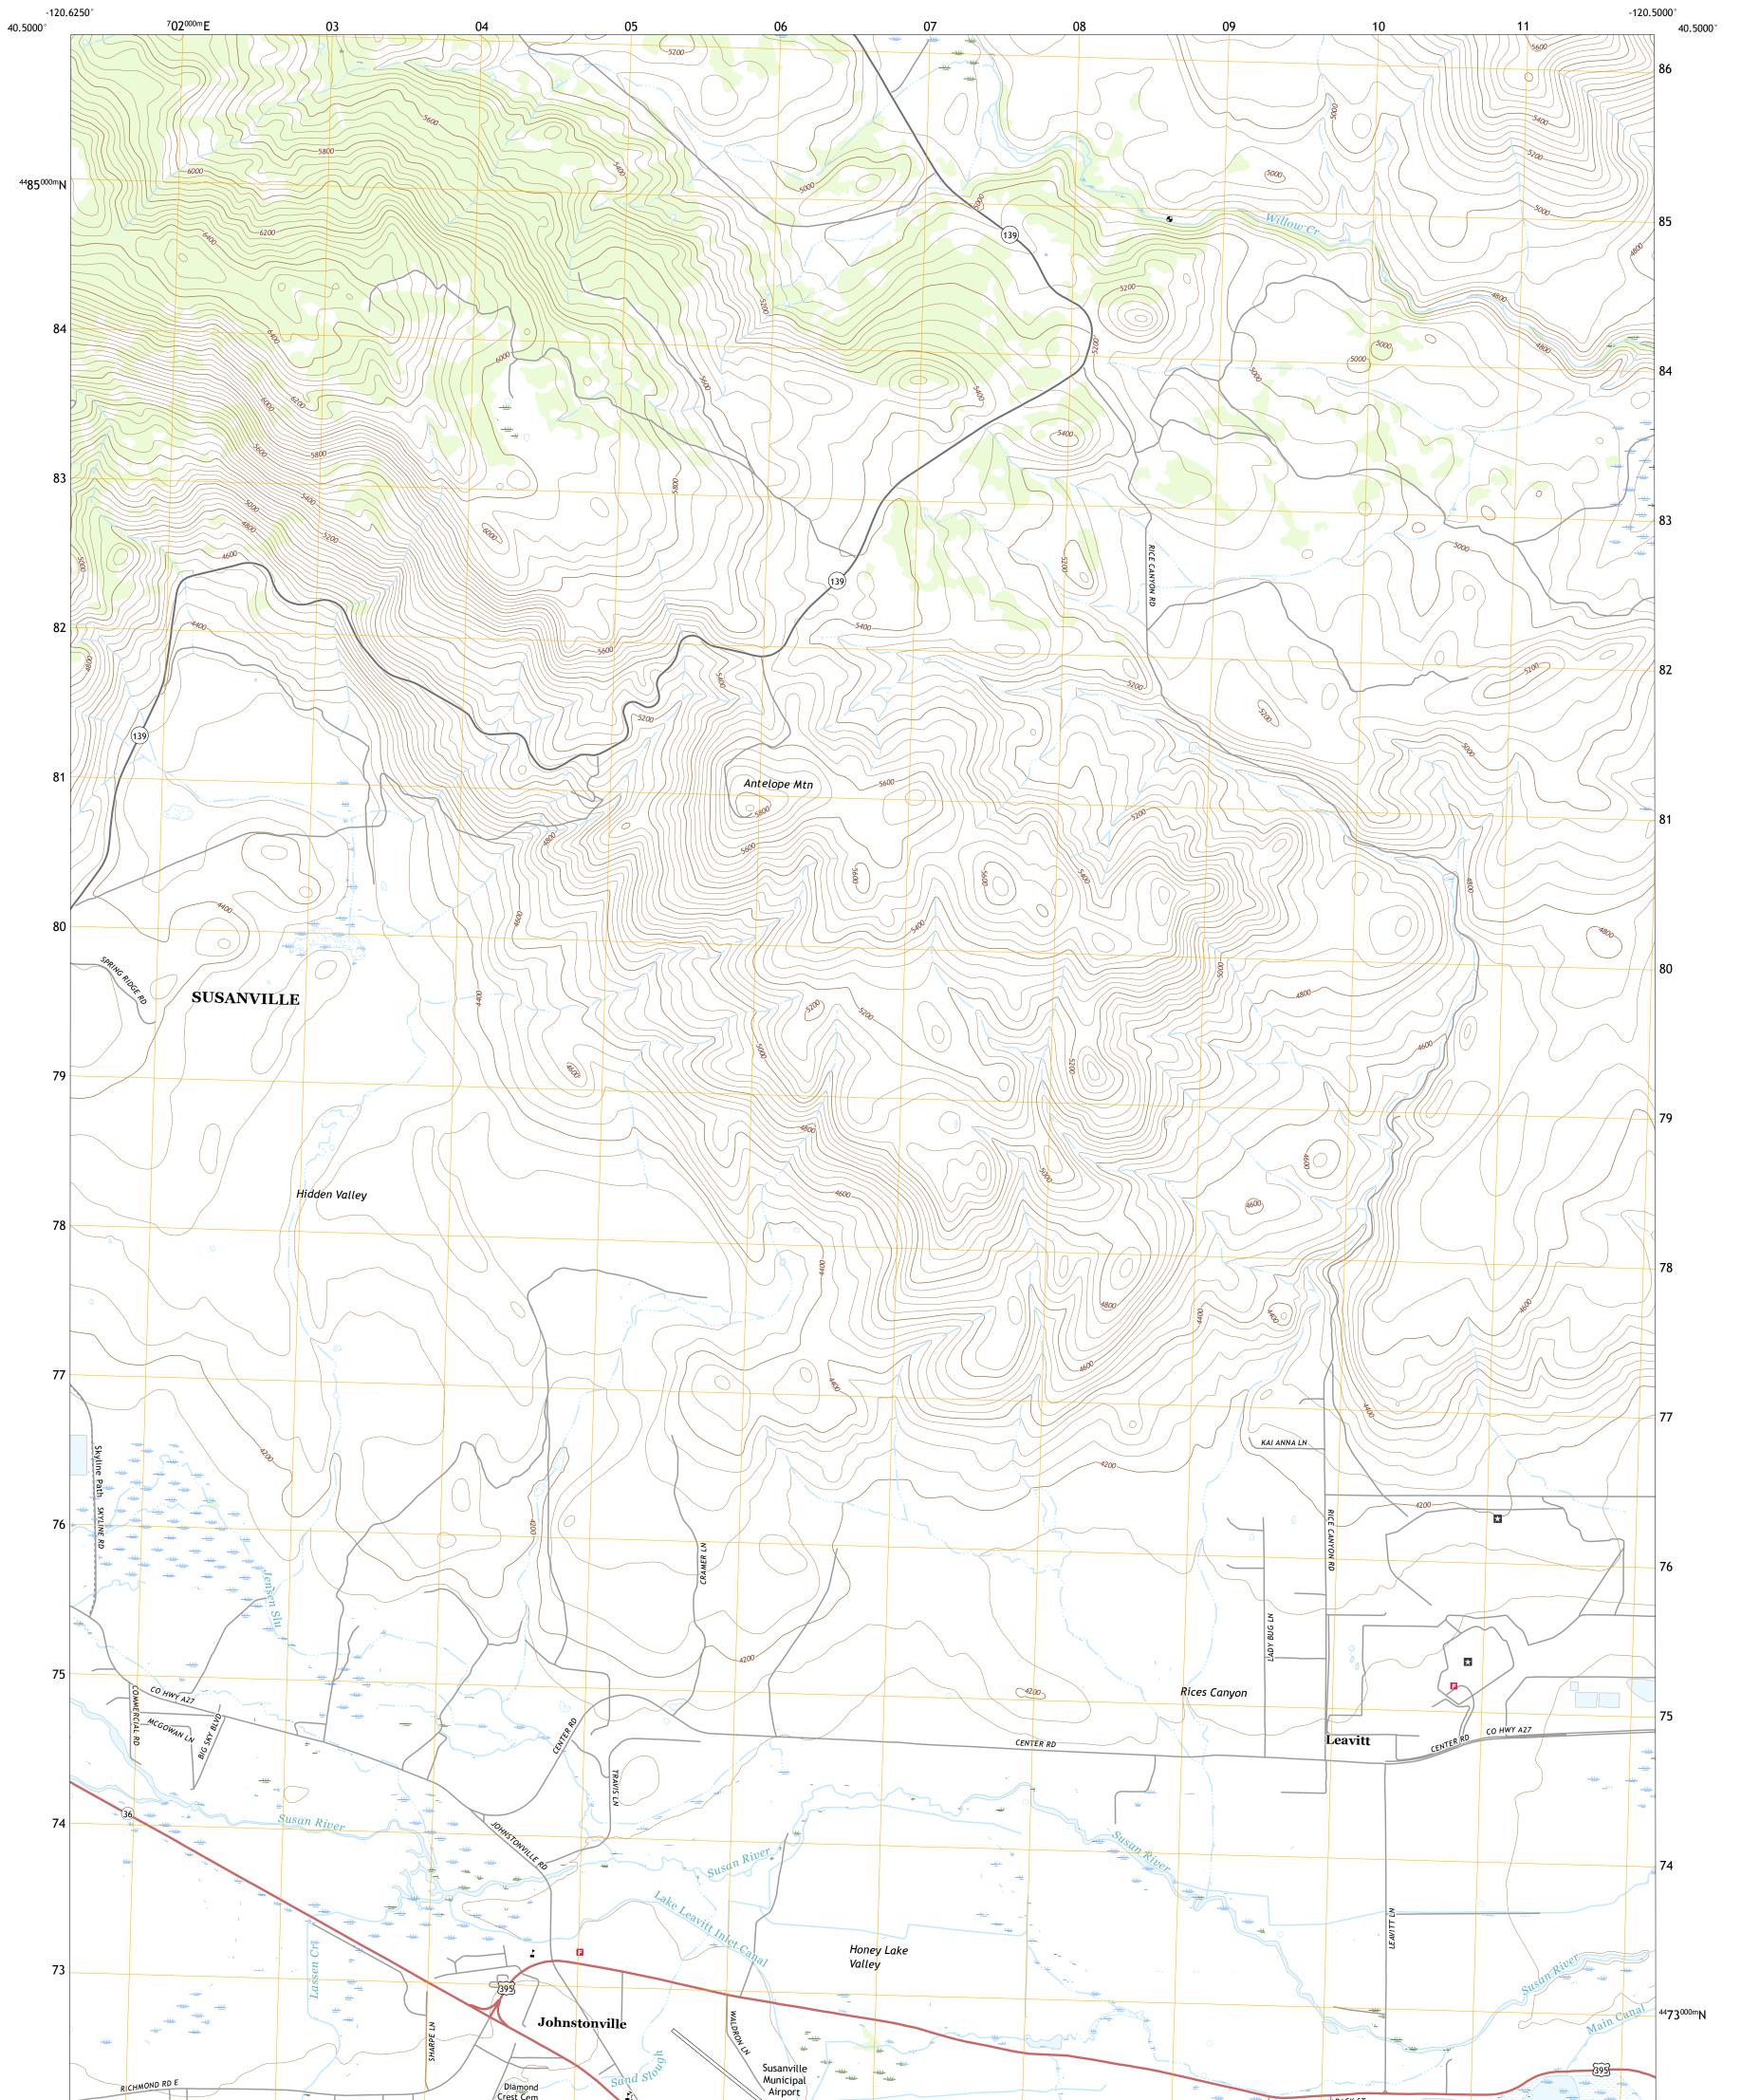

## U.S. DEPARTMENT OF THE INTERIOR U.S. GEOLOGICAL SURVEY

JOHNSTONVILLE QUADRANGLE CALIFORNIA - LASSEN COUNTY 7.5-MINUTE SERIES

Produced by the United States Geological Survey North American Datum of 1983 (NAD83) World Geodetic System of 1984 (WGS84). Projection and 1 000-meter grid:Universal Transverse Mercator, Zone 10T This map is not a legal document. Boundaries may be generalized for this map scale. Private lands within government reservations may not be shown. Obtain permission before entering private lands.

Imagery......NAIP, July 2016 - October 2016Roads......U.S.CensusNames......GNIS, 1981 - 2017Hydrography.....NationalHydrographyDataset, 2002Contours.....National Elevation Dataset, 1999 - 2000Boundaries.....Multiple sources; see metadata file 2016 - 2017Public Land Survey System......BLM, 2018Wetlands.....FWSNational WetlandsInventory1981