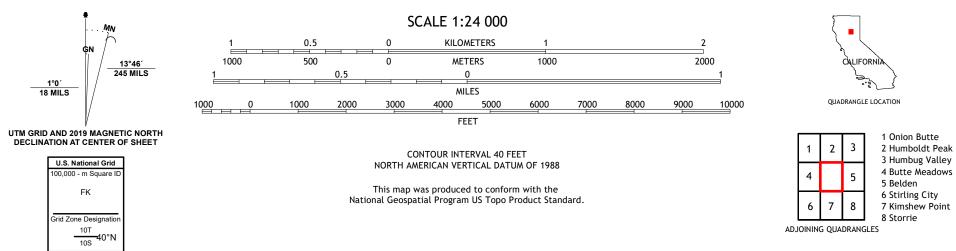

## U.S. DEPARTMENT OF THE INTERIOR U.S. GEOLOGICAL SURVEY

DUEST SUPPORT

JONESVILLE QUADRANGLE CALIFORNIA 7.5-MINUTE SERIES

Produced by the United States Geological Survey North American Datum of 1983 (NAD83) World Geodetic System of 1984 (WGS84). Projection and 1 000-meter grid:Universal Transverse Mercator, Zone 10T\10S This map is not a legal document. Boundaries may be generalized for this map scale. Private lands within government reservations may not be shown. Obtain permission before entering private lands.