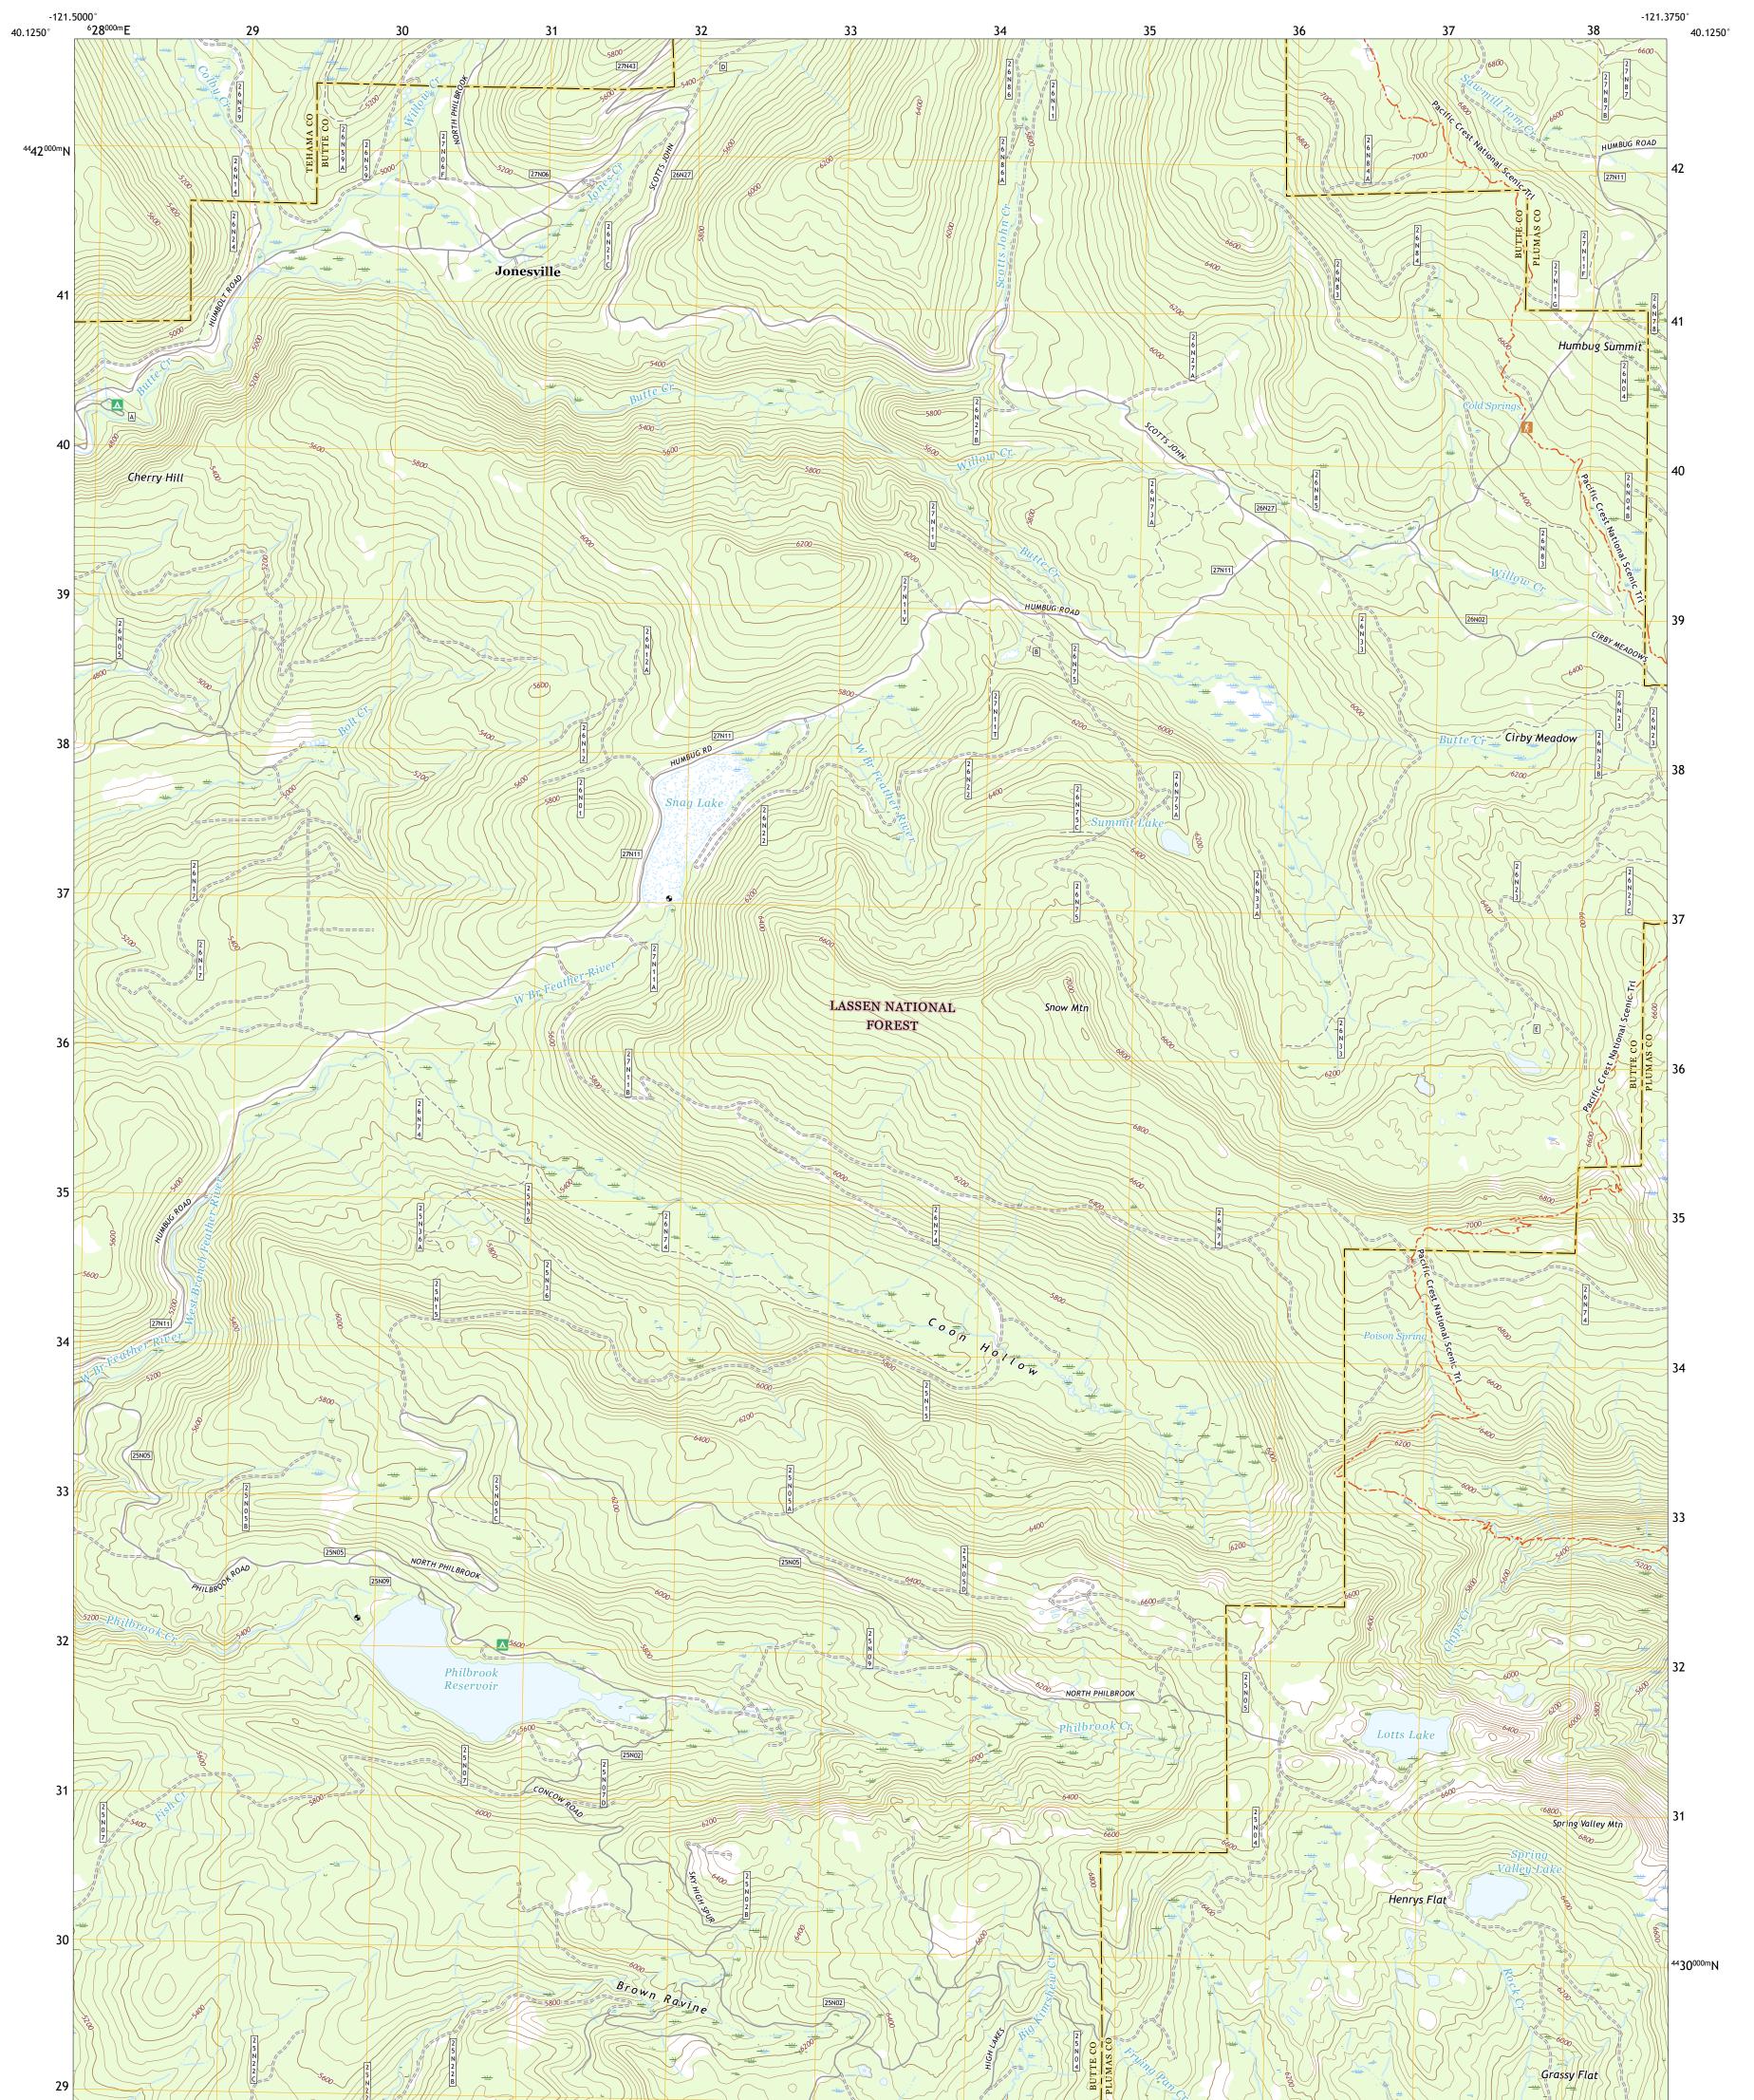

## U.S. DEPARTMENT OF THE INTERIOR U.S. GEOLOGICAL SURVEY

DUEST SUPPORT

JONESVILLE QUADRANGLE CALIFORNIA 7.5-MINUTE SERIES

Produced by the United States Geological Survey North American Datum of 1983 (NAD83) World Geodetic System of 1984 (WGS84). Projection and 1 000-meter grid:Universal Transverse Mercator, Zone 10T\10S This map is not a legal document. Boundaries may be generalized for this map scale. Private lands within government reservations may not be shown. Obtain permission before entering private lands.

Imagery......NAIP, July 2020 - July 2020 Roads.....U.S. Census Bureau, 2016 - 2018 Roads within US Forest Service Lands......FSTopo Data with limited Forest Service updates, 2017 Names......GNIS, 1981 - 2021 Hydrography.....National Hydrography Dataset, 2003 - 2020 Contours.....Multiple sources; see metadata file 2017 - 2021 Public Land Survey System......BLM, 2020 Wetlands......BLM, 2020