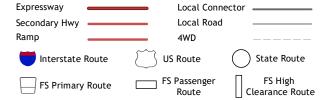

he United States Geological Survey North American Datum of 1983 (NAD83) World Geodetic System of 1984 (WGS84). Projection and 1 000-meter grid:Universal Transverse Mercator, Zone 10T\10S This map is not a legal document. Boundaries may be generalized for this map scale. Private lands within government reservations may not be shown. Obtain permission before entering private lands.

Imagery......NAIP, July 2020 - July 2020 Roads.....U.S. Census Bureau, 2016 - 2018 Roads within US Forest Service Lands......FSTopo Data with limited Forest Service updates, 2017 Names......GNIS, 1981 - 2021 Hydrography.....National Hydrography Dataset, 2003 - 2020 Contours.....Multiple sources; see metadata file 2017 - 2021 Public Land Survey System......BLM, 2020 Wetlands......BLM, 2020



ROAD CLASSIFICATION