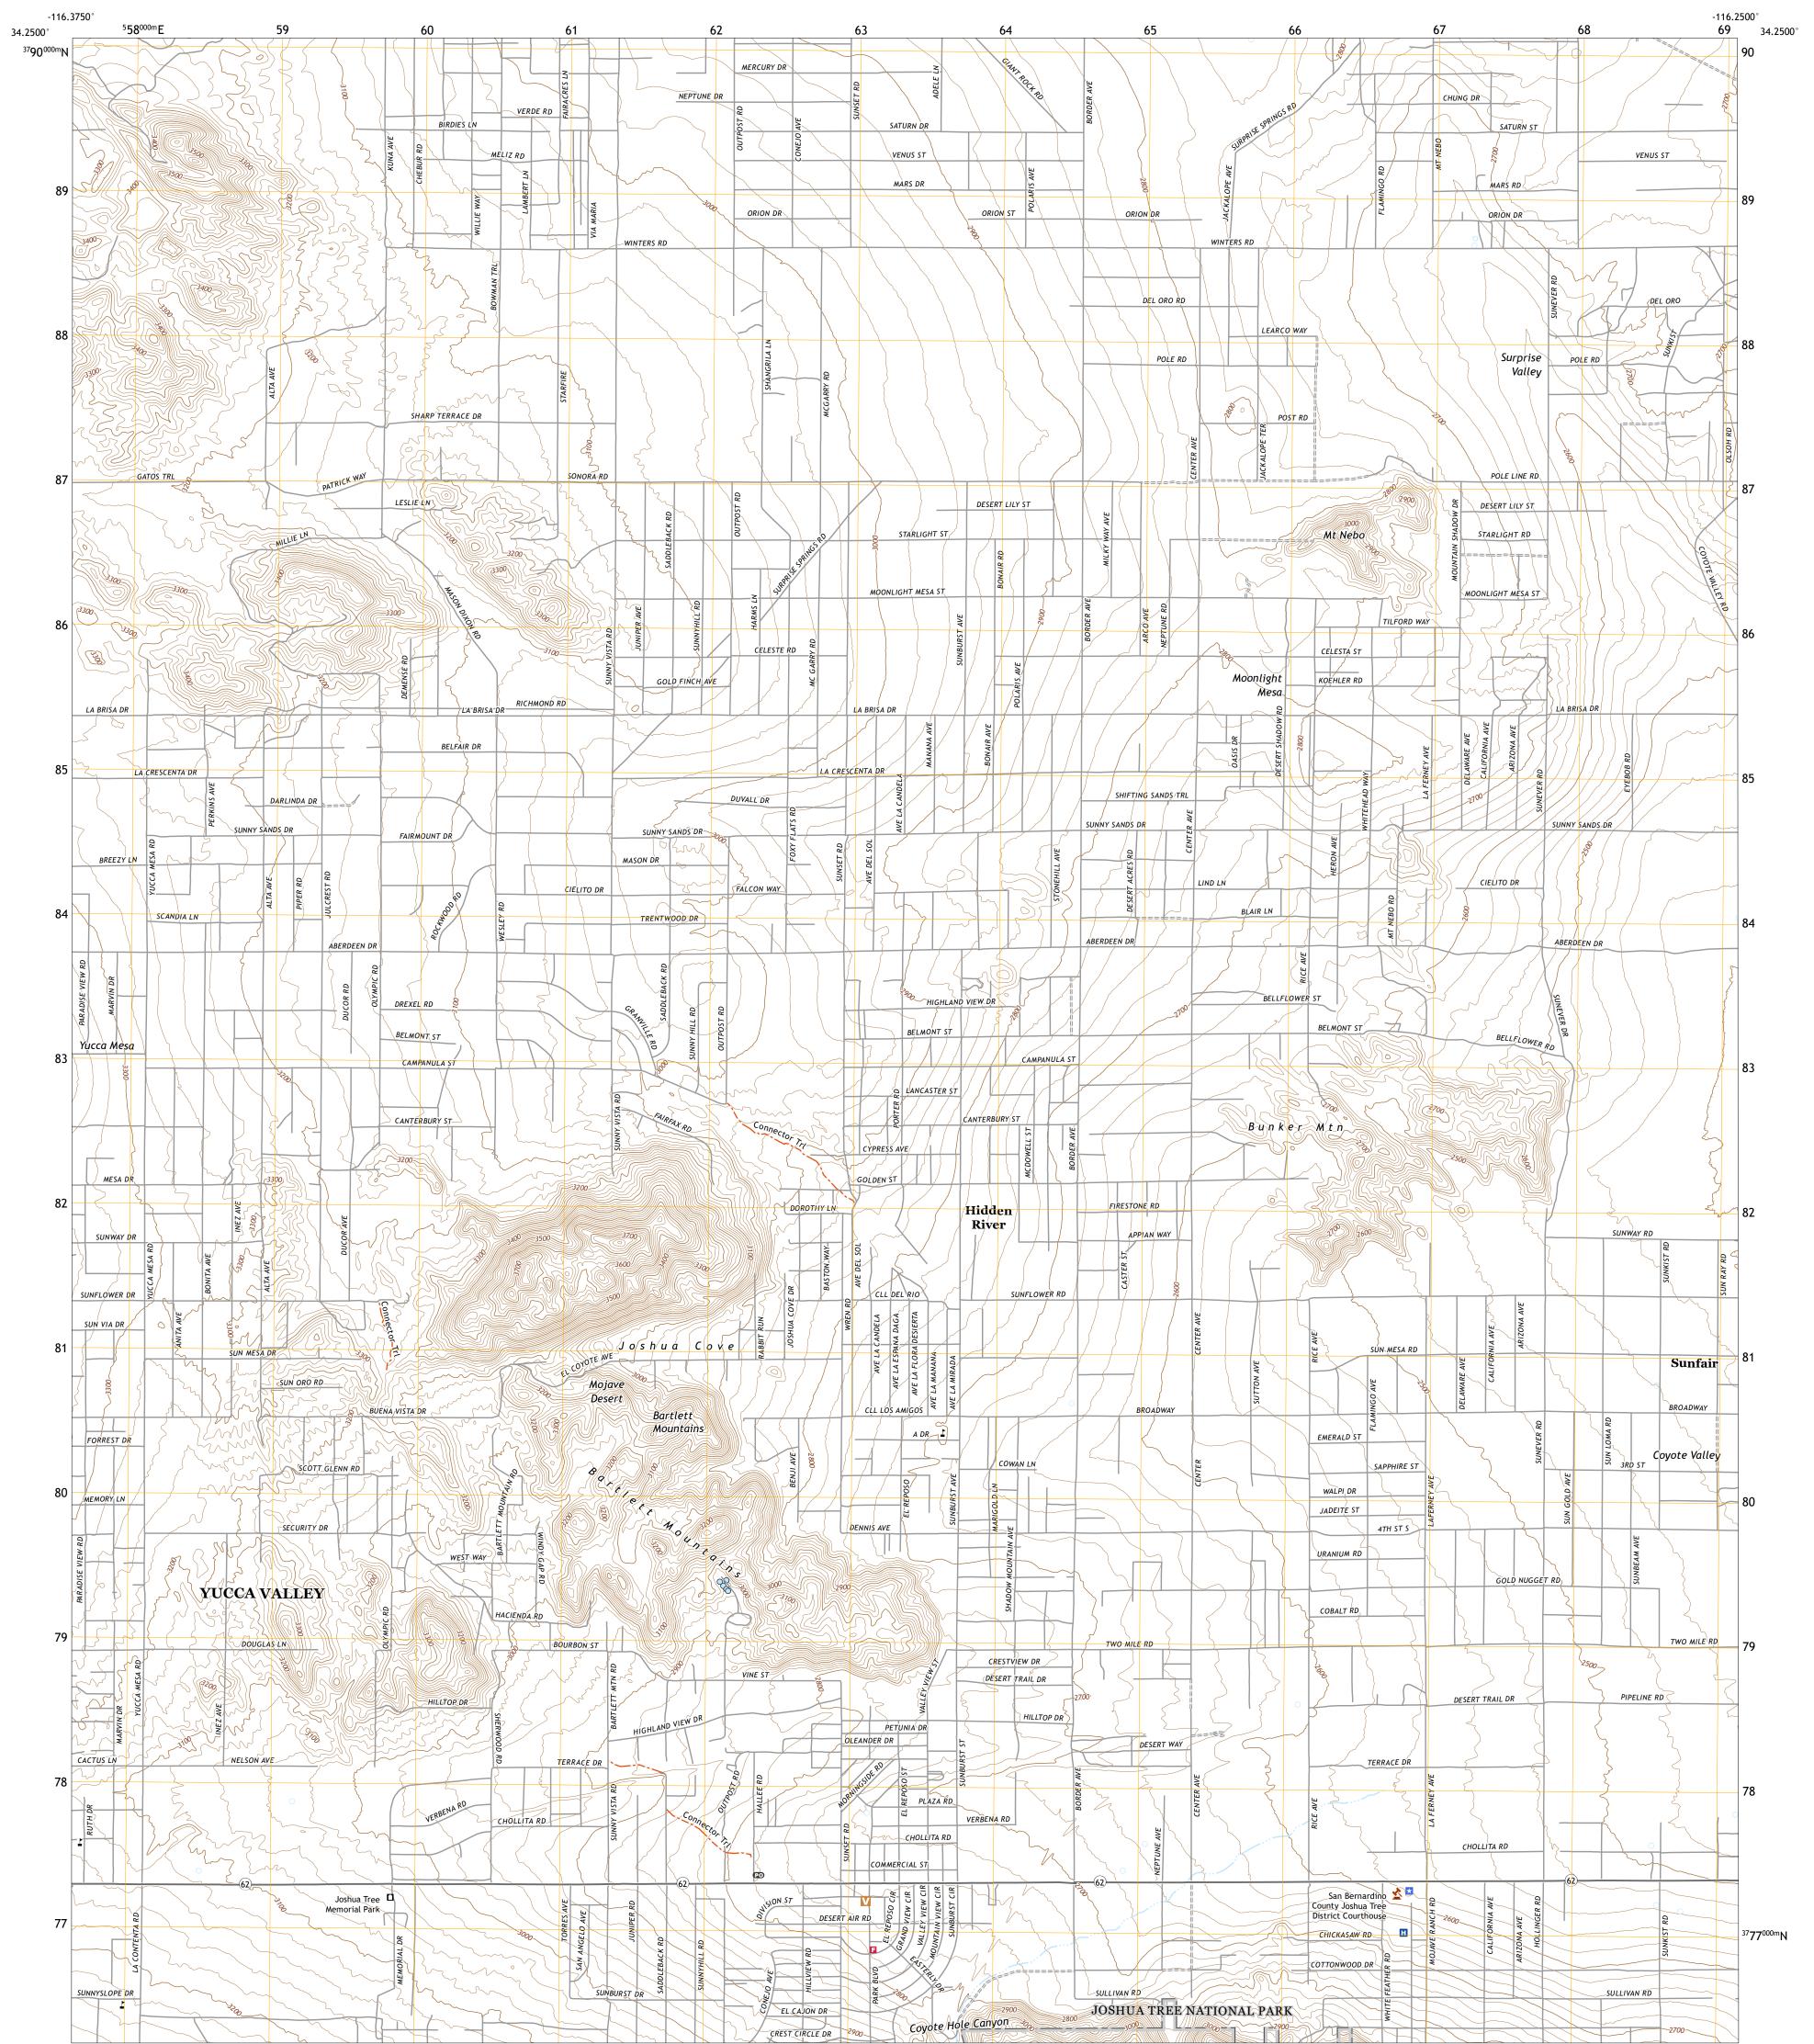

## JOSHUA TREE NORTH QUADRANGLE CALIFORNIA - SAN BERNARDINO COUNTY 7.5-MINUTE SERIES

Produced by the United States Geological Survey North American Datum of 1983 (NAD83) World Geodetic System of 1984 (WGS84). Projection and 1 000-meter grid:Universal Transverse Mercator, Zone 115 This map is not a legal document. Boundaries may be generalized for this map scale. Private lands within government reservations may not be shown. Obtain permission before entering private lands.

 Imagery......NAIP, April 2020 - April 2020

 Roads......NAIP, April 2020 - April 2020

 Roads......Naional Elevation Dataset, 2002 - 2020

 Contours......National Elevation Dataset, 2018

 Boundaries......Multiple sources; see metadata file 2019 - 2021

 Public Land Survey System........BLM, 2020

 Wetlands......FWS National Wetlands Inventory Not Available