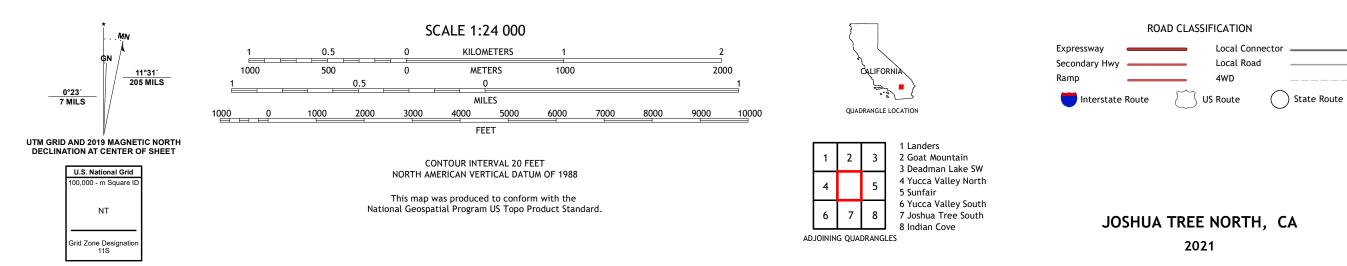

## JOSHUA TREE NORTH QUADRANGLE CALIFORNIA - SAN BERNARDINO COUNTY 7.5-MINUTE SERIES

Produced by the United States Geological Survey North American Datum of 1983 (NAD83) World Geodetic System of 1984 (WGS84). Projection and 1 000-meter grid:Universal Transverse Mercator, Zone 115 This map is not a legal document. Boundaries may be generalized for this map scale. Private lands within government reservations may not be shown. Obtain permission before entering private lands.