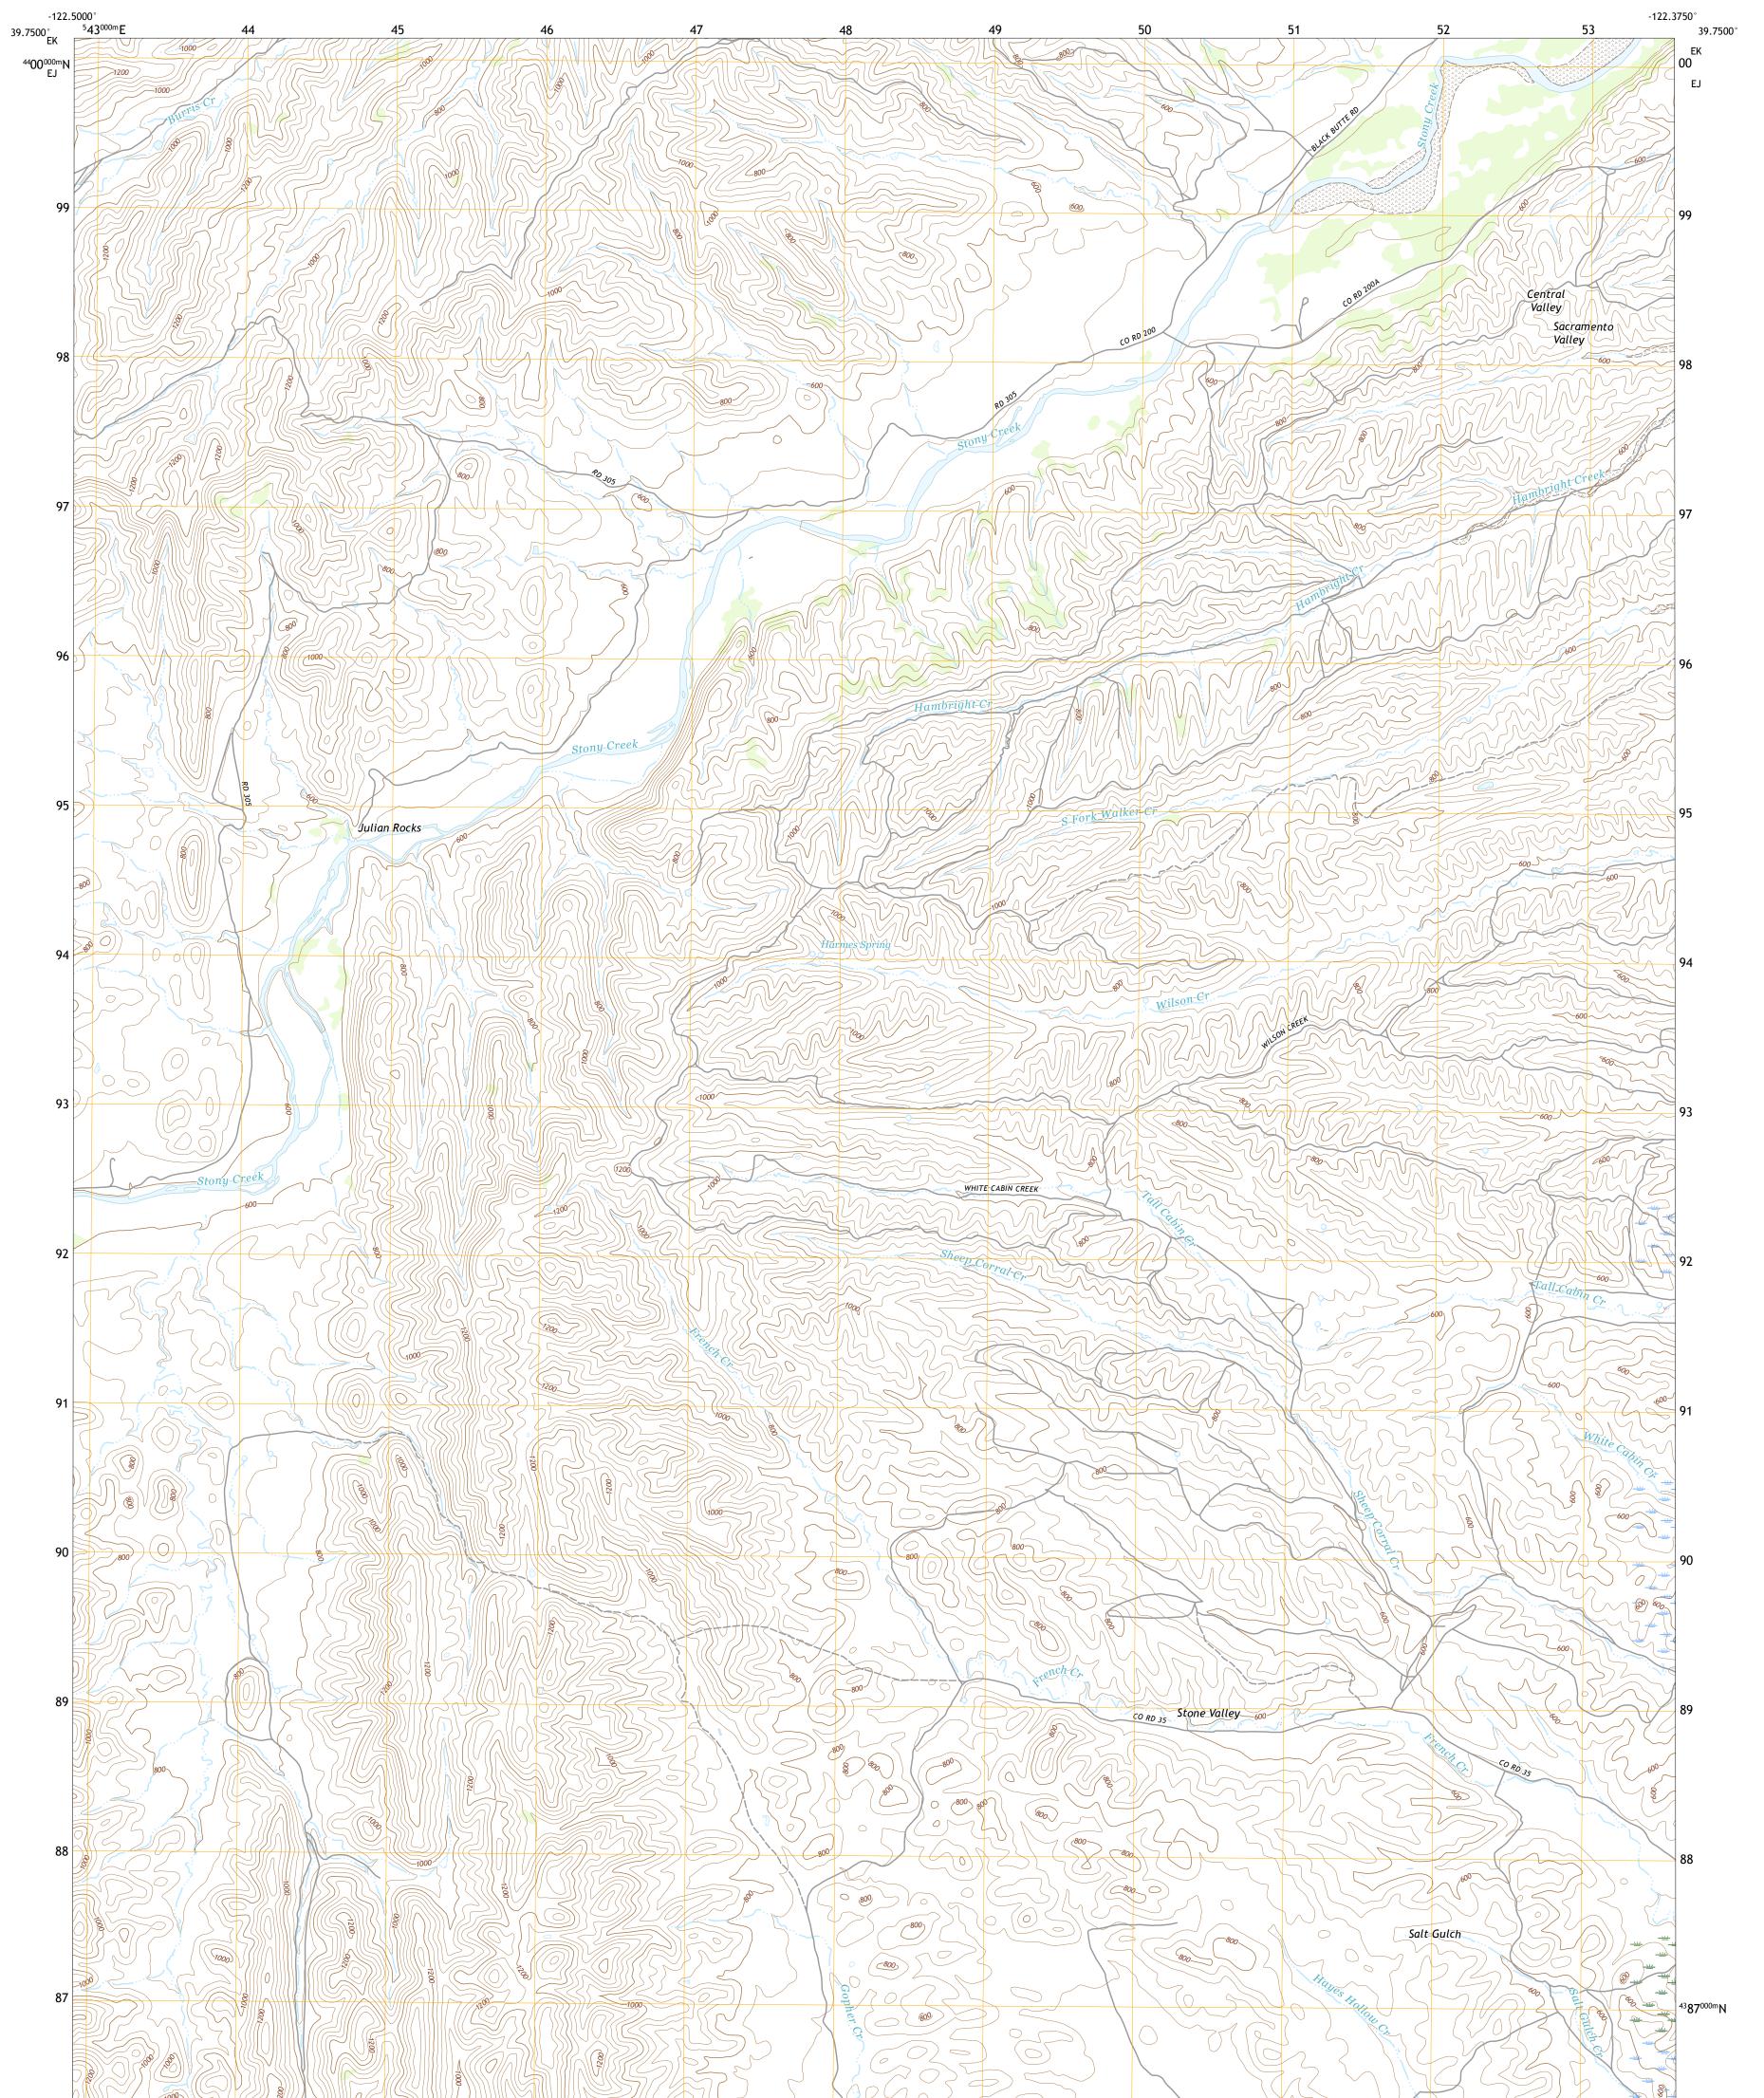

## U.S. DEPARTMENT OF THE INTERIOR U.S. GEOLOGICAL SURVEY

JULIAN ROCKS QUADRANGLE CALIFORNIA - GLENN COUNTY 7.5-MINUTE SERIES

Produced by the United States Geological Survey North American Datum of 1983 (NAD83) World Geodetic System of 1984 (WGS84). Projection and 1 000-meter grid:Universal Transverse Mercator, Zone 10S This map is not a legal document. Boundaries may be generalized for this map scale. Private lands within government reservations may not be shown. Obtain permission before entering private lands.