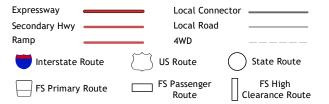

ROAD CLASSIFICATION

Check with local Forest Service unit for current travel conditions and restrictions.

JUNIPER FLAT, CA

2021