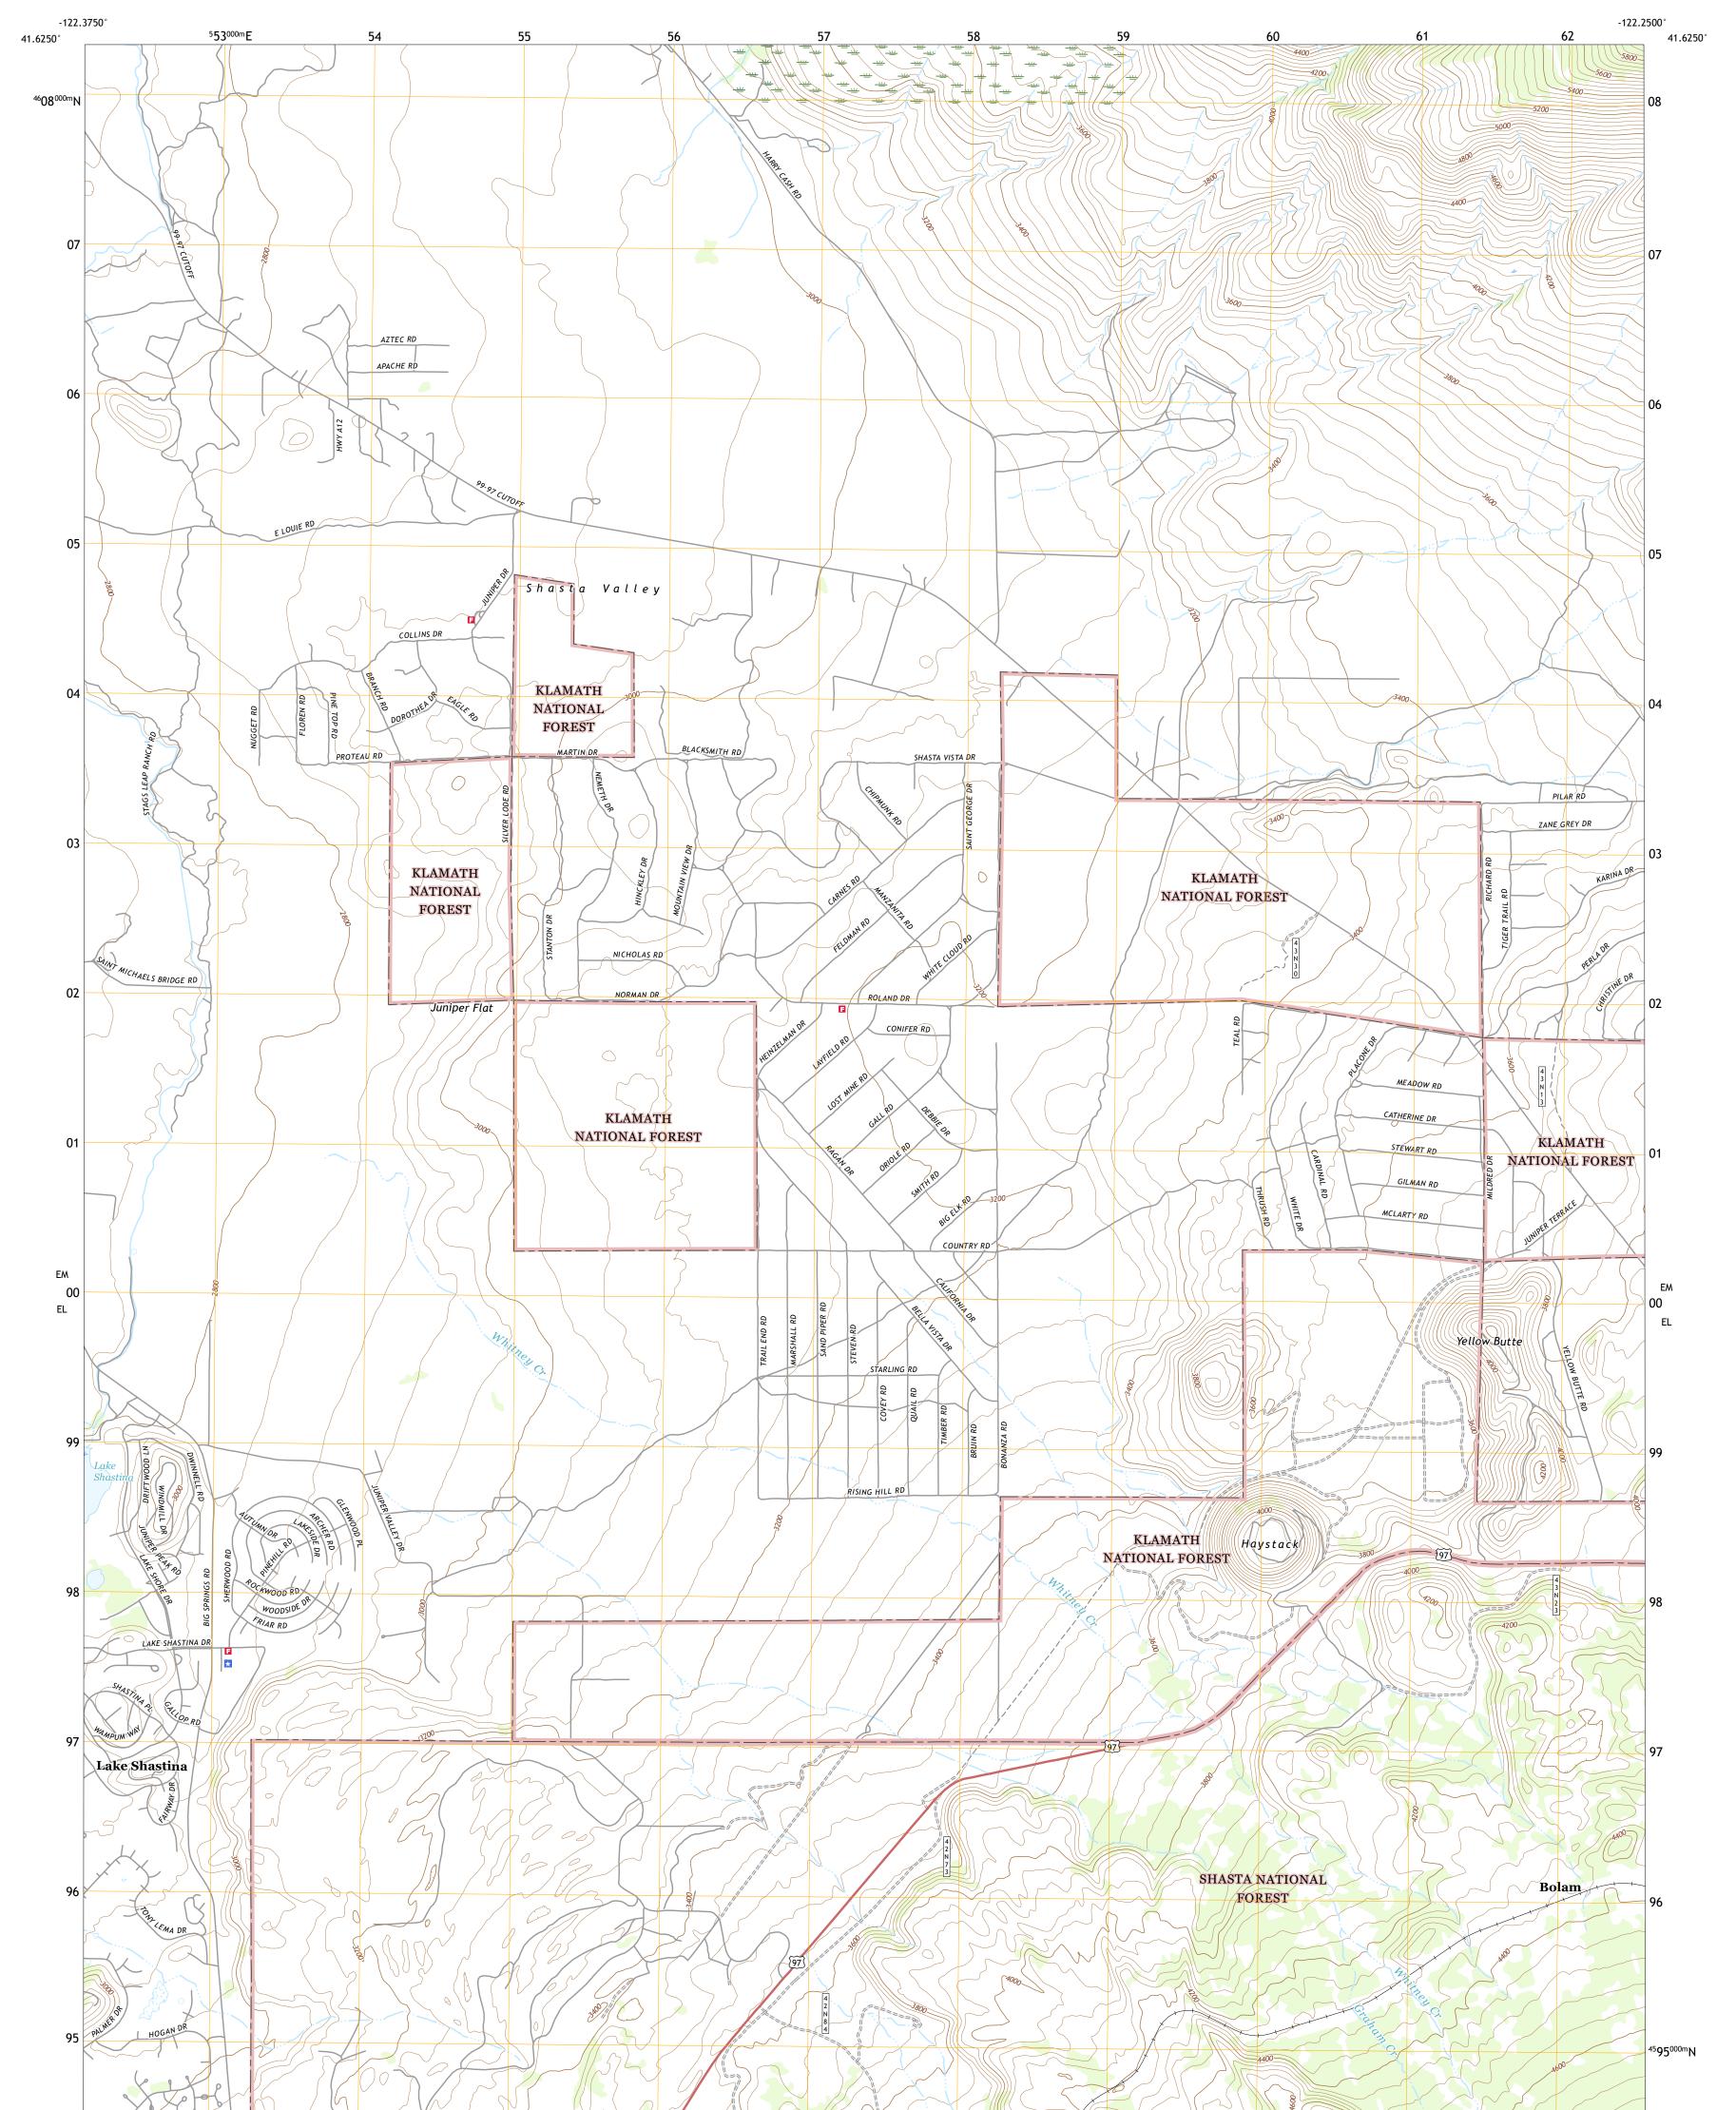

The National Map US Topo

ULS SERVICE

JUNIPER FLAT QUADRANGLE CALIFORNIA - SISKIYOU COUNTY 7.5-MINUTE SERIES

Produced by the United States Geological Survey North American Datum of 1983 (NAD83) World Geodetic System of 1984 (WGS84). Projection and 1 000-meter grid:Universal Transverse Mercator, Zone 10T This map is not a legal document. Boundaries may be generalized for this map scale. Private lands within government reservations may not be shown. Obtain permission before entering private lands.