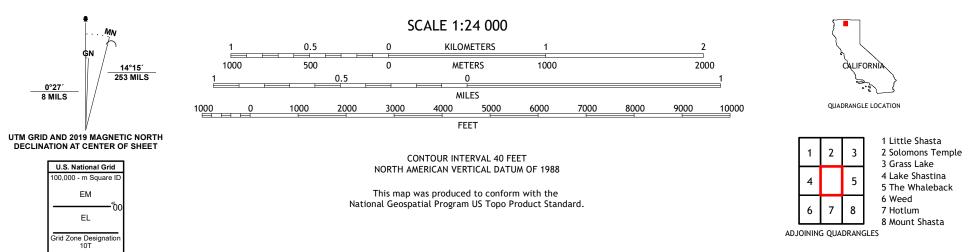

The National Map US Topo

ULS SERVICE

JUNIPER FLAT QUADRANGLE CALIFORNIA - SISKIYOU COUNTY 7.5-MINUTE SERIES

Produced by the United States Geological Survey North American Datum of 1983 (NAD83) World Geodetic System of 1984 (WGS84). Projection and 1 000-meter grid:Universal Transverse Mercator, Zone 10T This map is not a legal document. Boundaries may be generalized for this map scale. Private lands within government reservations may not be shown. Obtain permission before entering private lands.