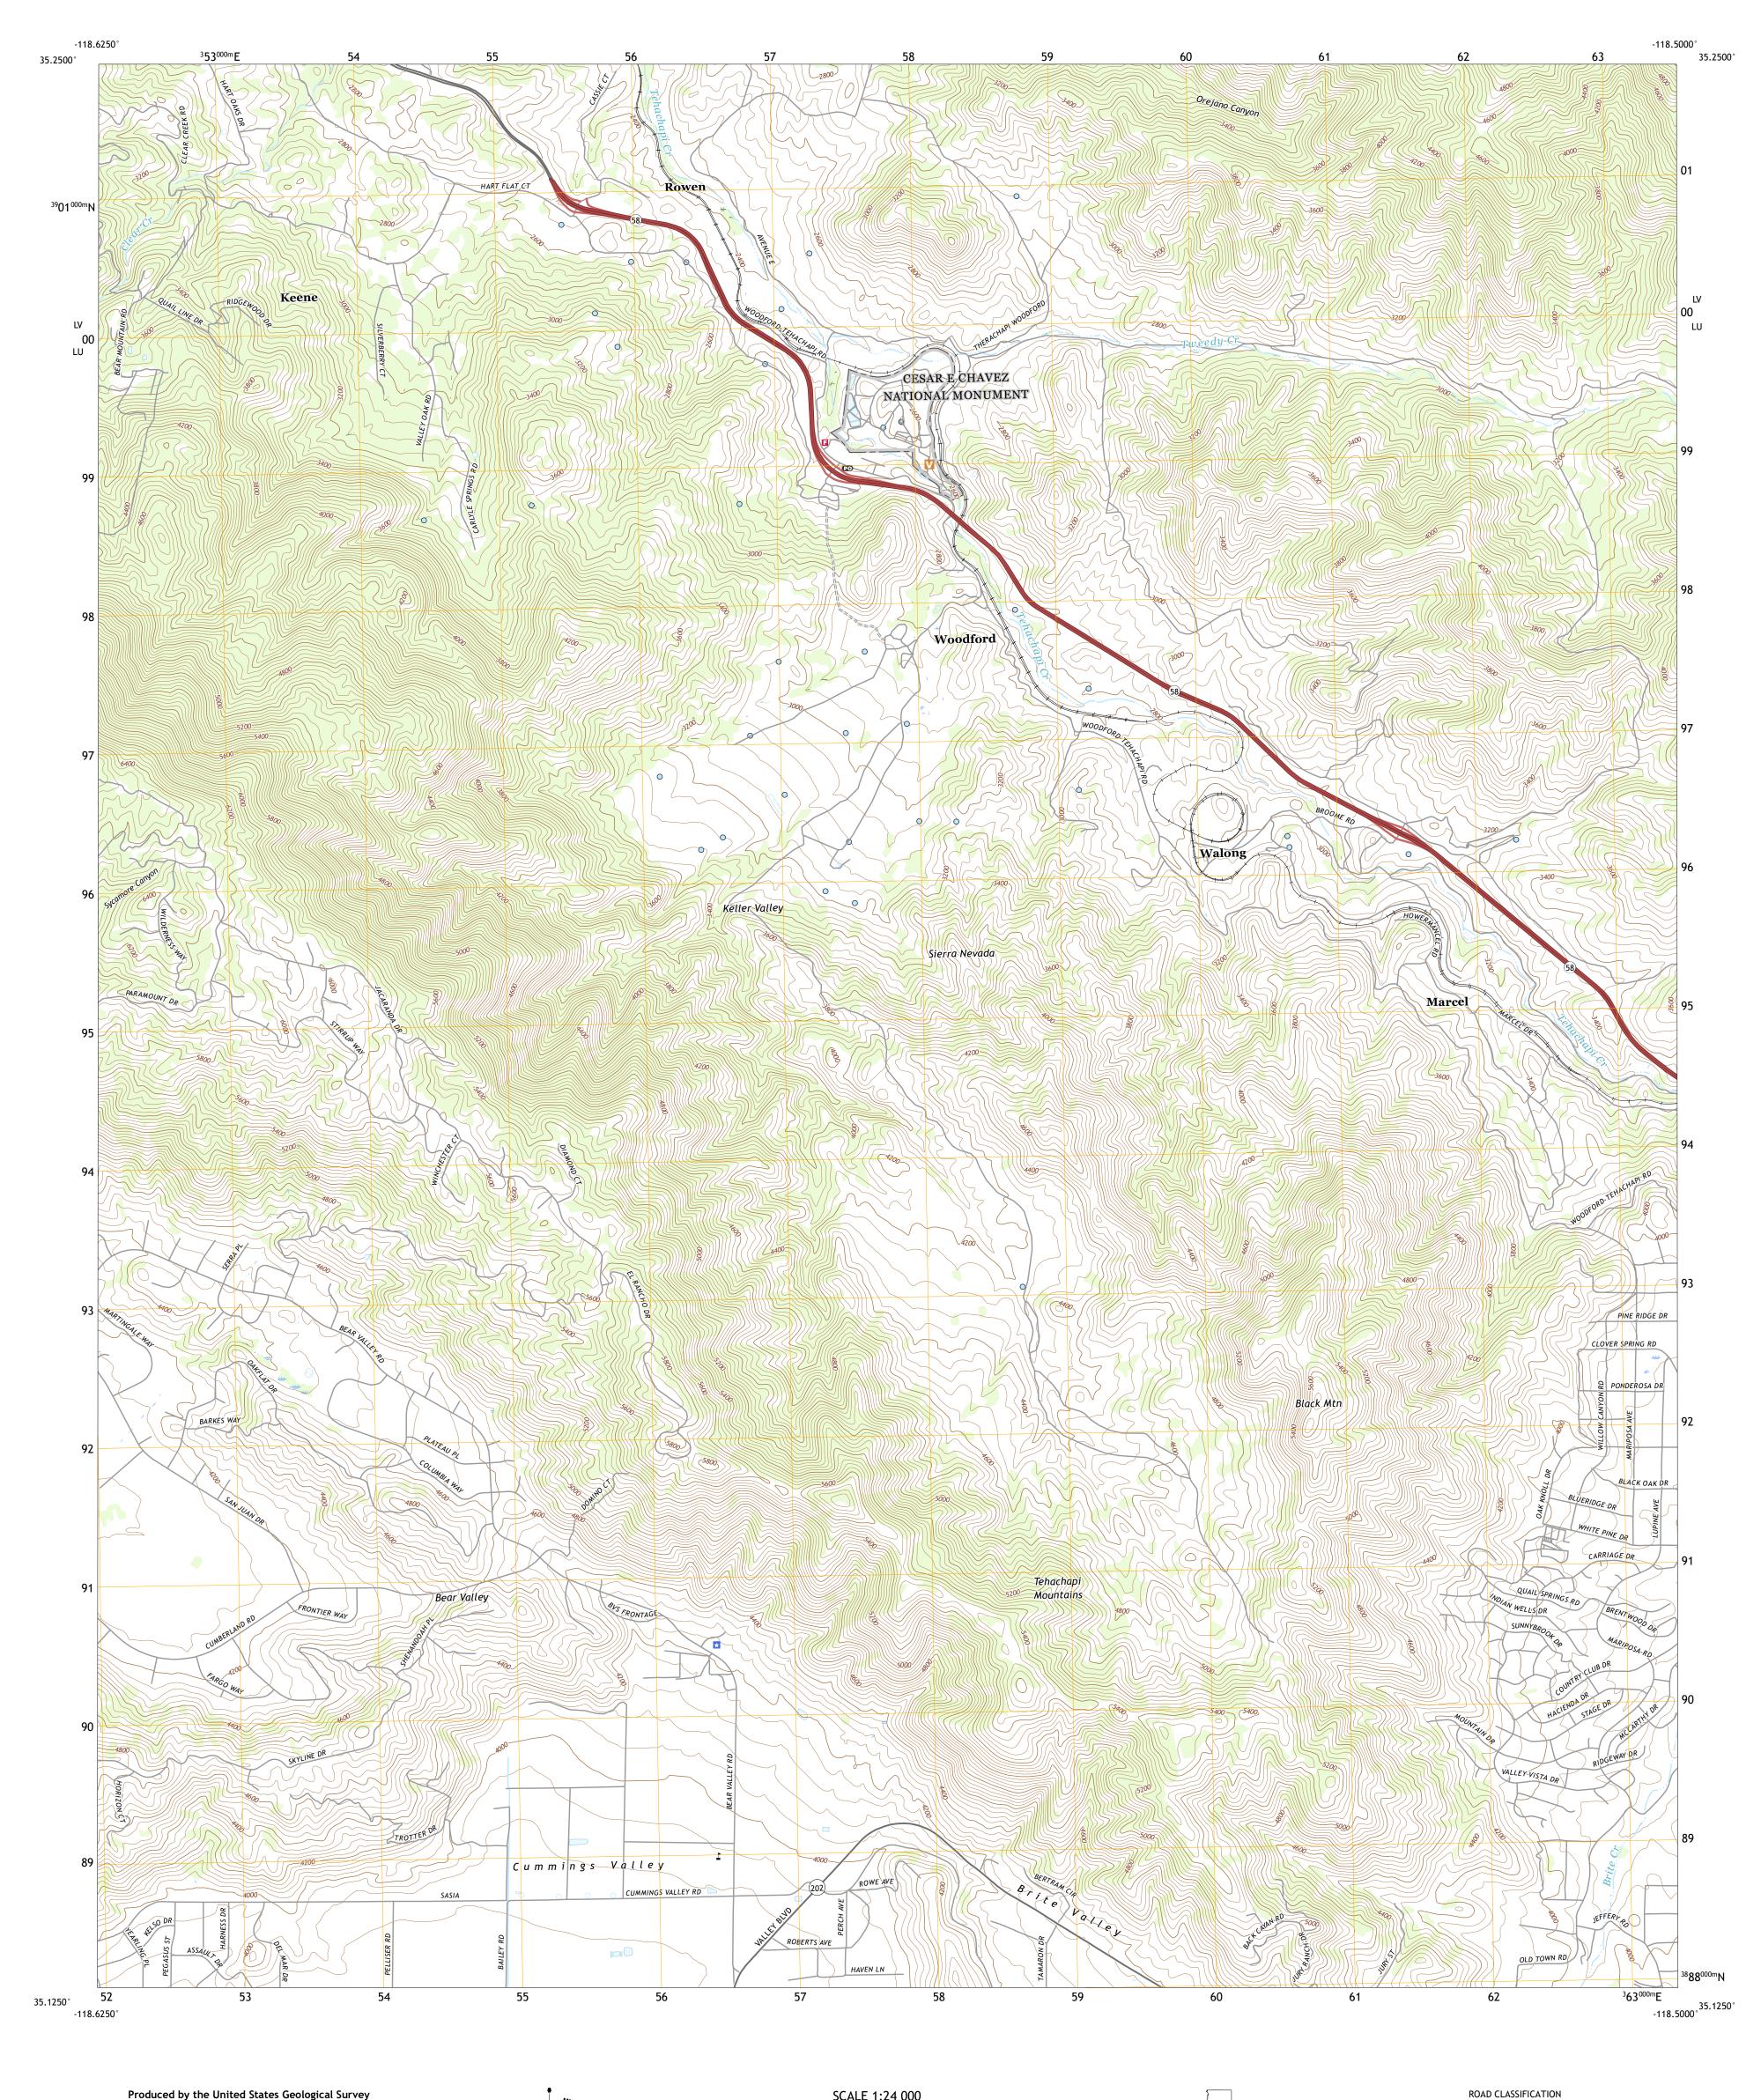

UTM GRID AND 2019 MAGNETIC NORTH DECLINATION AT CENTER OF SHEET

Grid Zone Designation

North American Datum of 1983 (NAD83) World Geodetic System of 1984 (WGS84). Projection and 1 000-meter grid:Universal Transverse Mercator, Zone 11S

entering private lands.

This map is not a legal document. Boundaries may be generalized for this map scale. Private lands within government reservations may not be shown. Obtain permission before

This map was produced to conform with the National Geospatial Program US Topo Product Standard.

Secondary Hwy -

Interstate Route

Ramp

Local Road

State Route

4WD

US Route