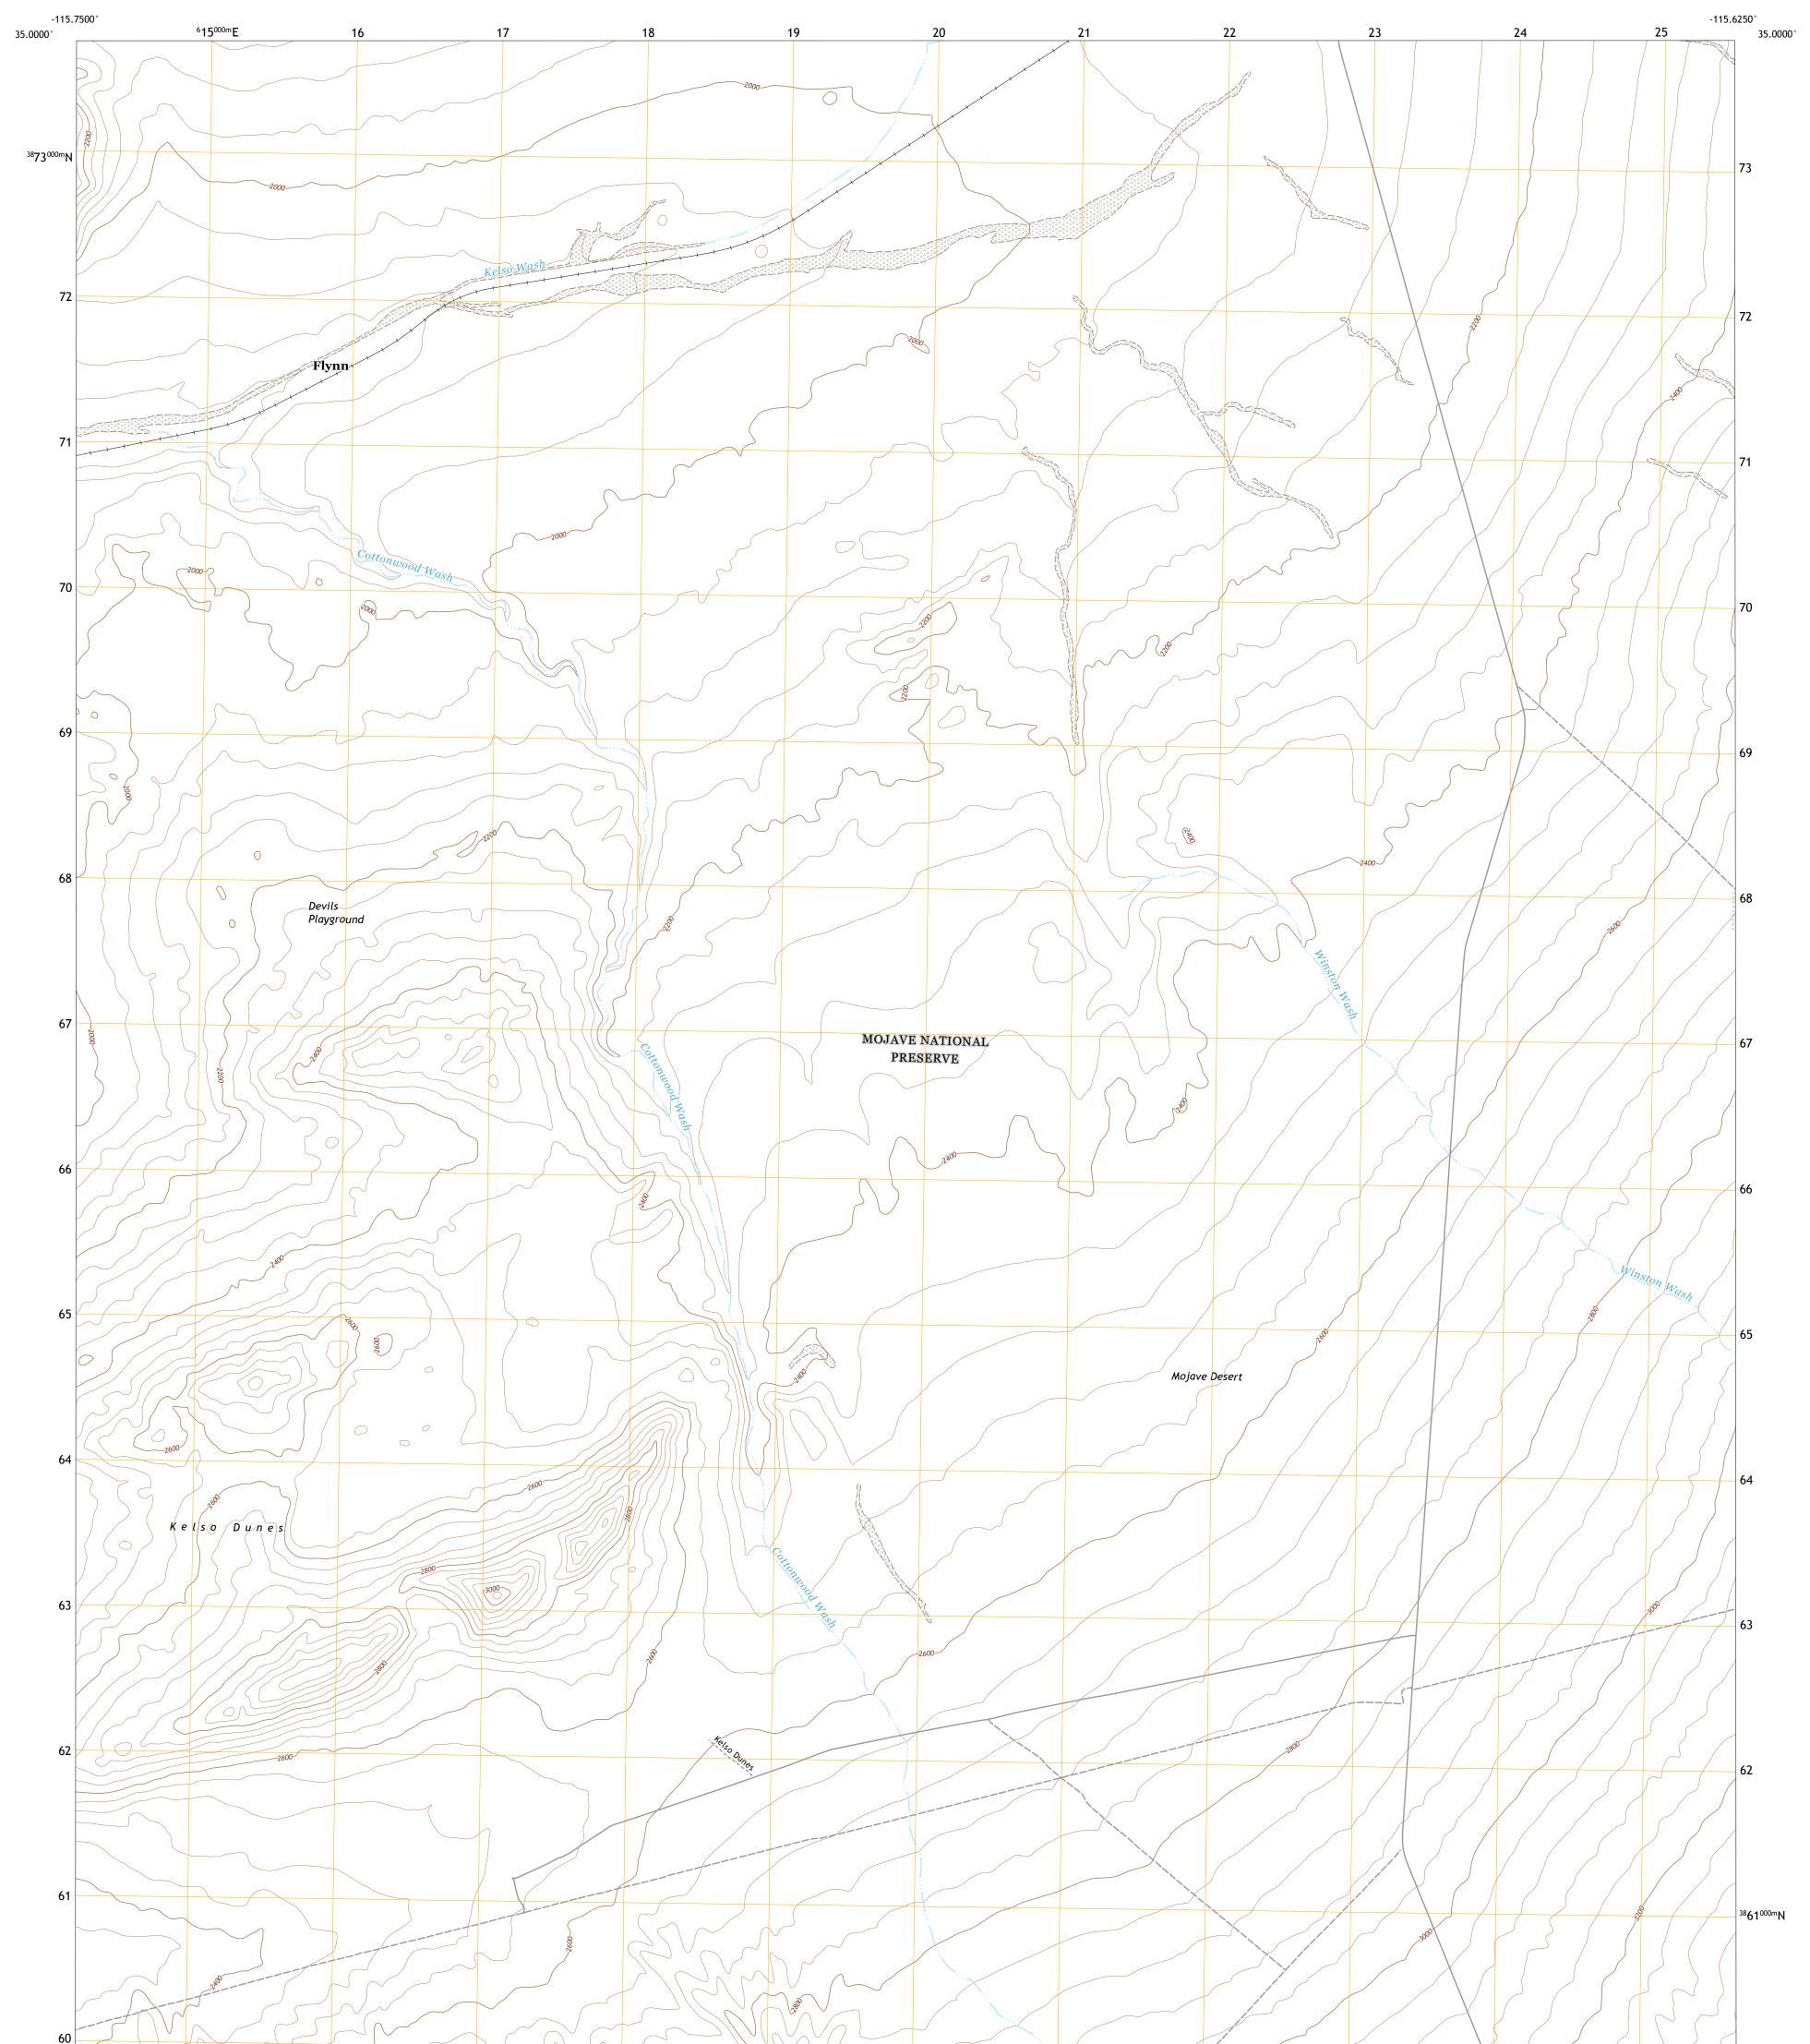

## KELSO DUNES QUADRANGLE CALIFORNIA - SAN BERNARDINO COUNTY 7.5-MINUTE SERIES

Produced by the United States Geological Survey North American Datum of 1983 (NAD83) World Geodetic System of 1984 (WGS84). Projection and 1 000-meter grid:Universal Transverse Mercator, Zone 11S This map is not a legal document. Boundaries may be generalized for this map scale. Private lands within government reservations may not be shown. Obtain permission before entering private lands.

 Imagery......NAIP, April 2016 - October 2016

 Roads......NAIP, April 2016 - October 2016

 Roads......Naional U.S. Census Bureau, 2018

 Mames......GNIS, 1981 - 2018

 Hydrography......National Hydrography Dataset, 2001 - 2018

 Contours.....National Elevation Dataset, 2006

 Boundaries.....Multiple sources; see metadata file 2016 - 2017

 Public Land Survey System......BLM, 2018

 Wetlands.....FWS National Wetlands Inventory Not Available