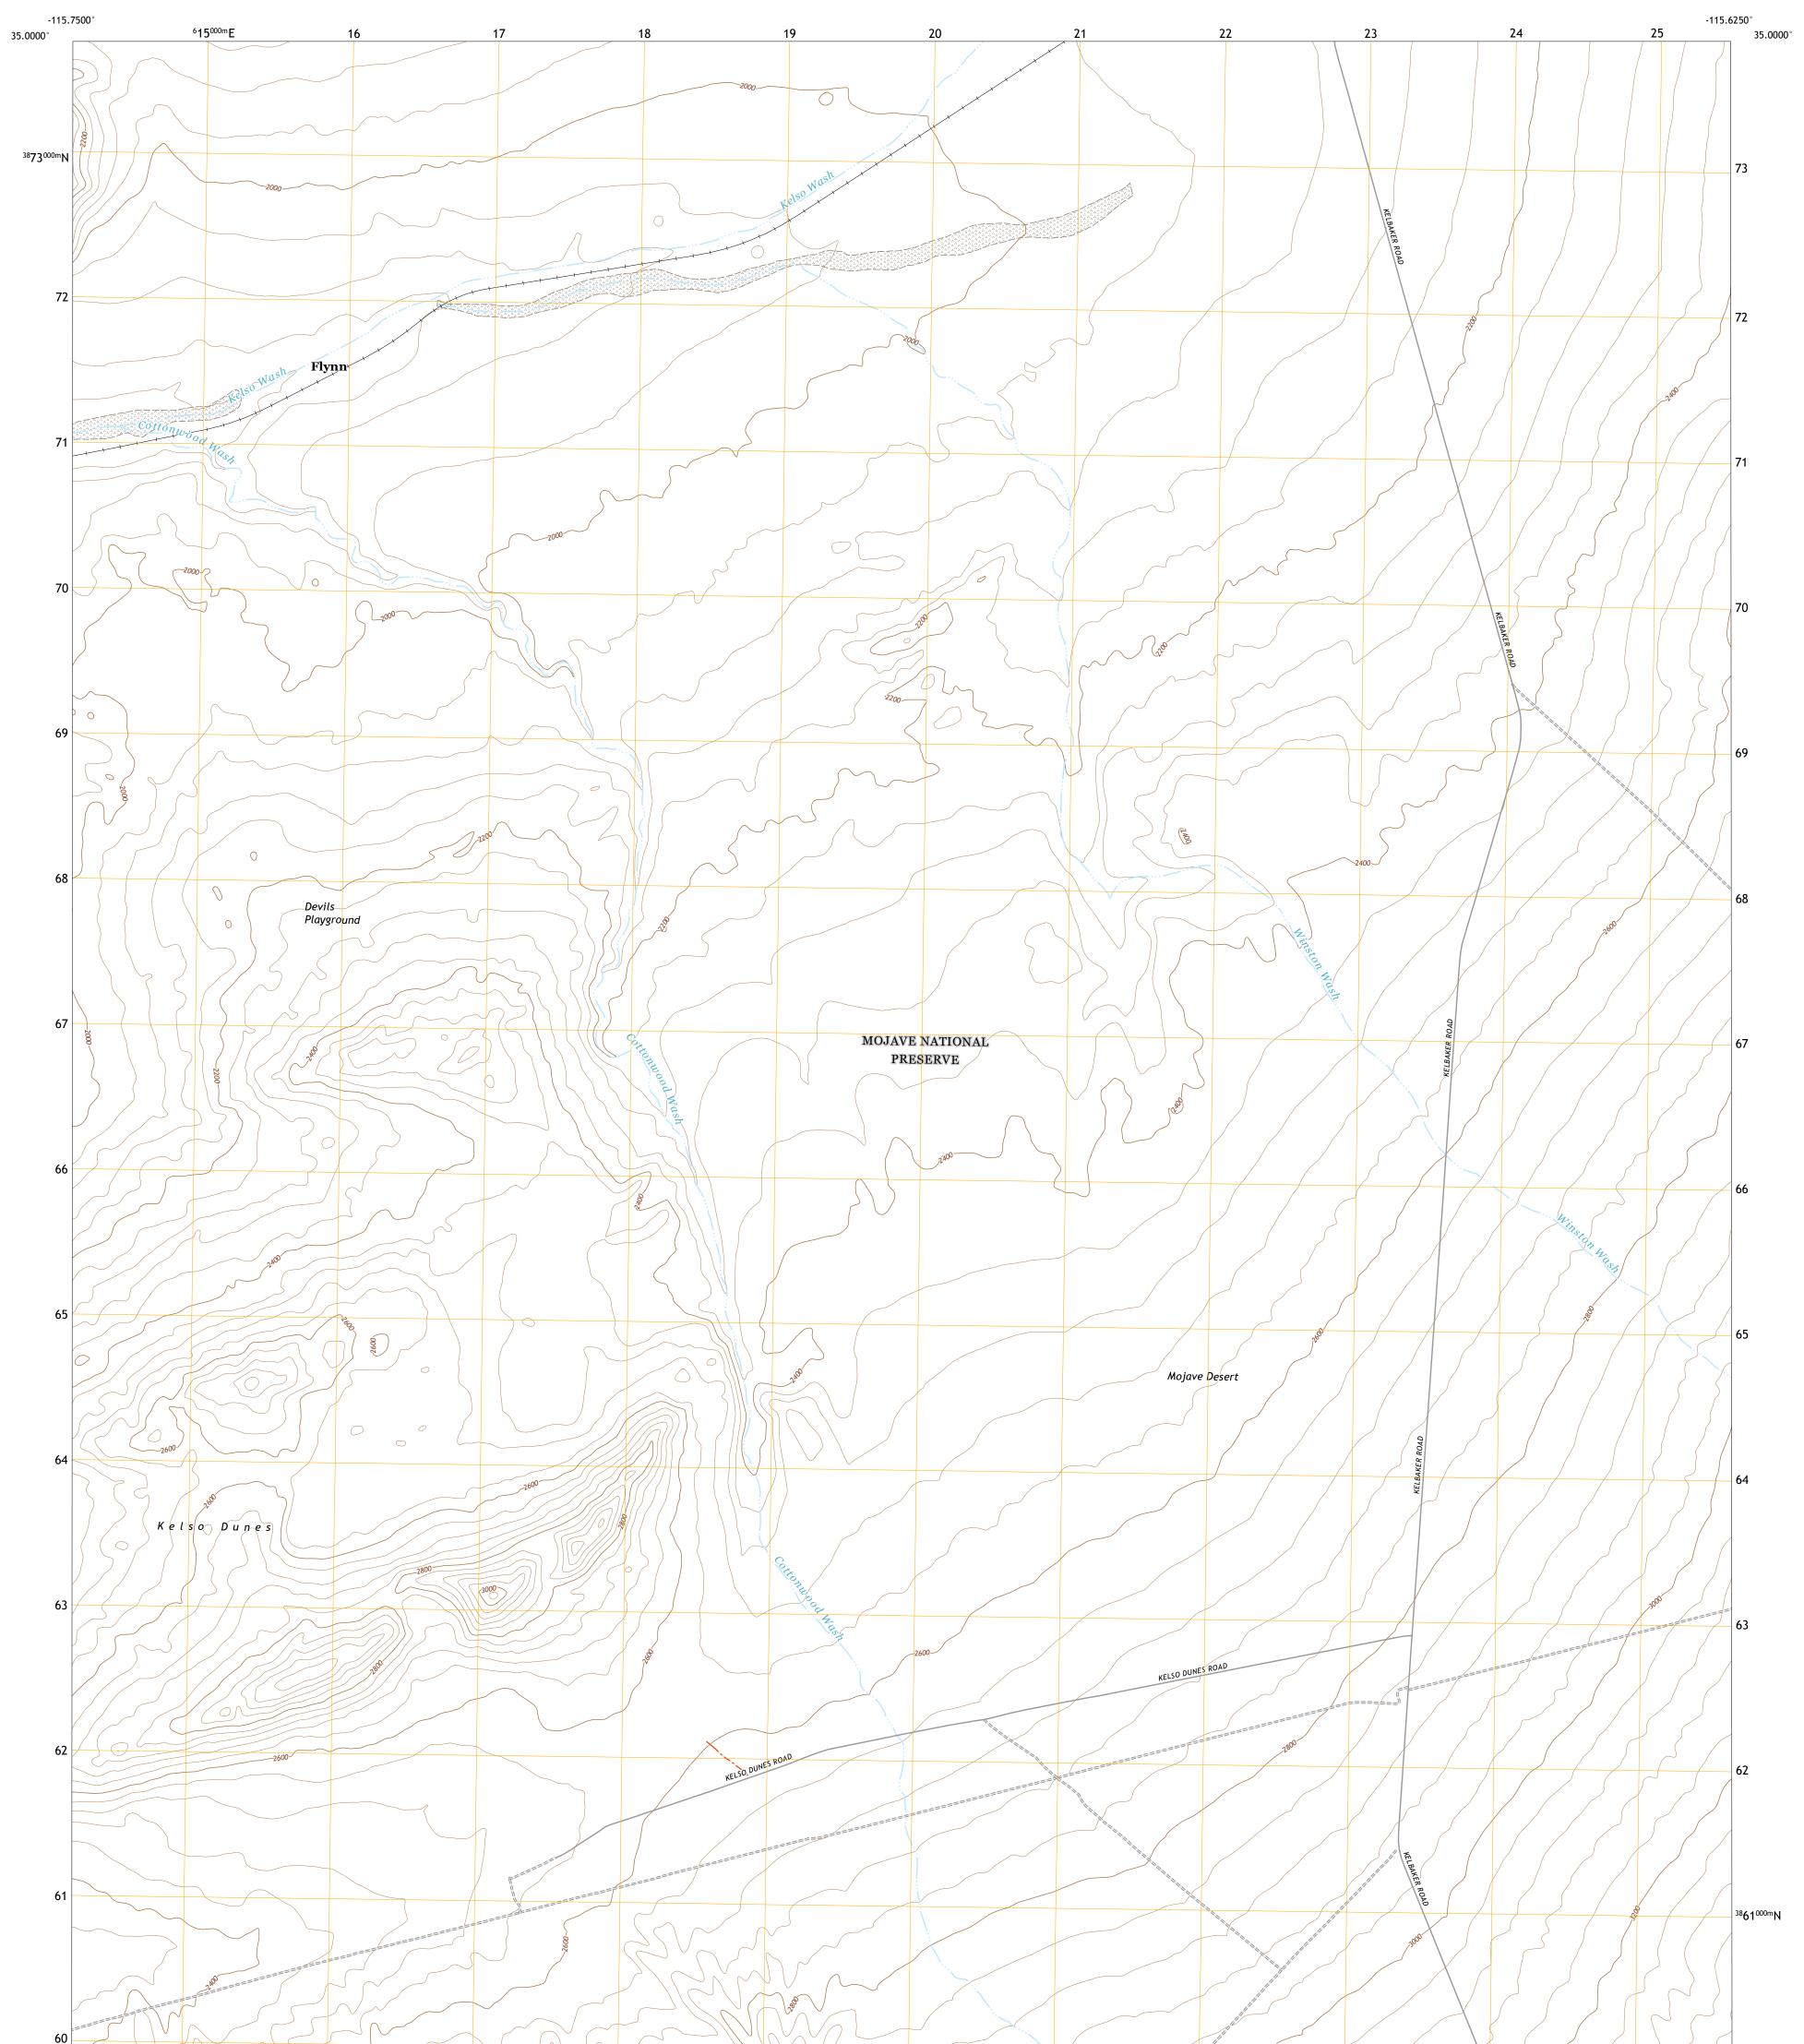

## KELSO DUNES QUADRANGLE CALIFORNIA - SAN BERNARDINO COUNTY 7.5-MINUTE SERIES

**Produced by the United States Geological Survey** North American Datum of 1983 (NAD83) World Geodetic System of 1984 (WGS84). Projection and 1 000-meter grid:Universal Transverse Mercator, Zone 11S This map is not a legal document. Boundaries may be generalized for this map scale. Private lands within government reservations may not be shown. Obtain permission before entering private lands.

Imagery......NAIP, April 2020 - April 2020 Roads......GNIS, 1981 - 2018 Names......GNIS, 1981 - 2018 Hydrography......Sational Hydrography Dataset, 2001 - 2020 Contours.....National Elevation Dataset, 2006 Boundaries.....Multiple sources; see metadata file 2019 - 2021 Public Land Survey System.....BLM, 2020 Wetlands......BLM, 2020