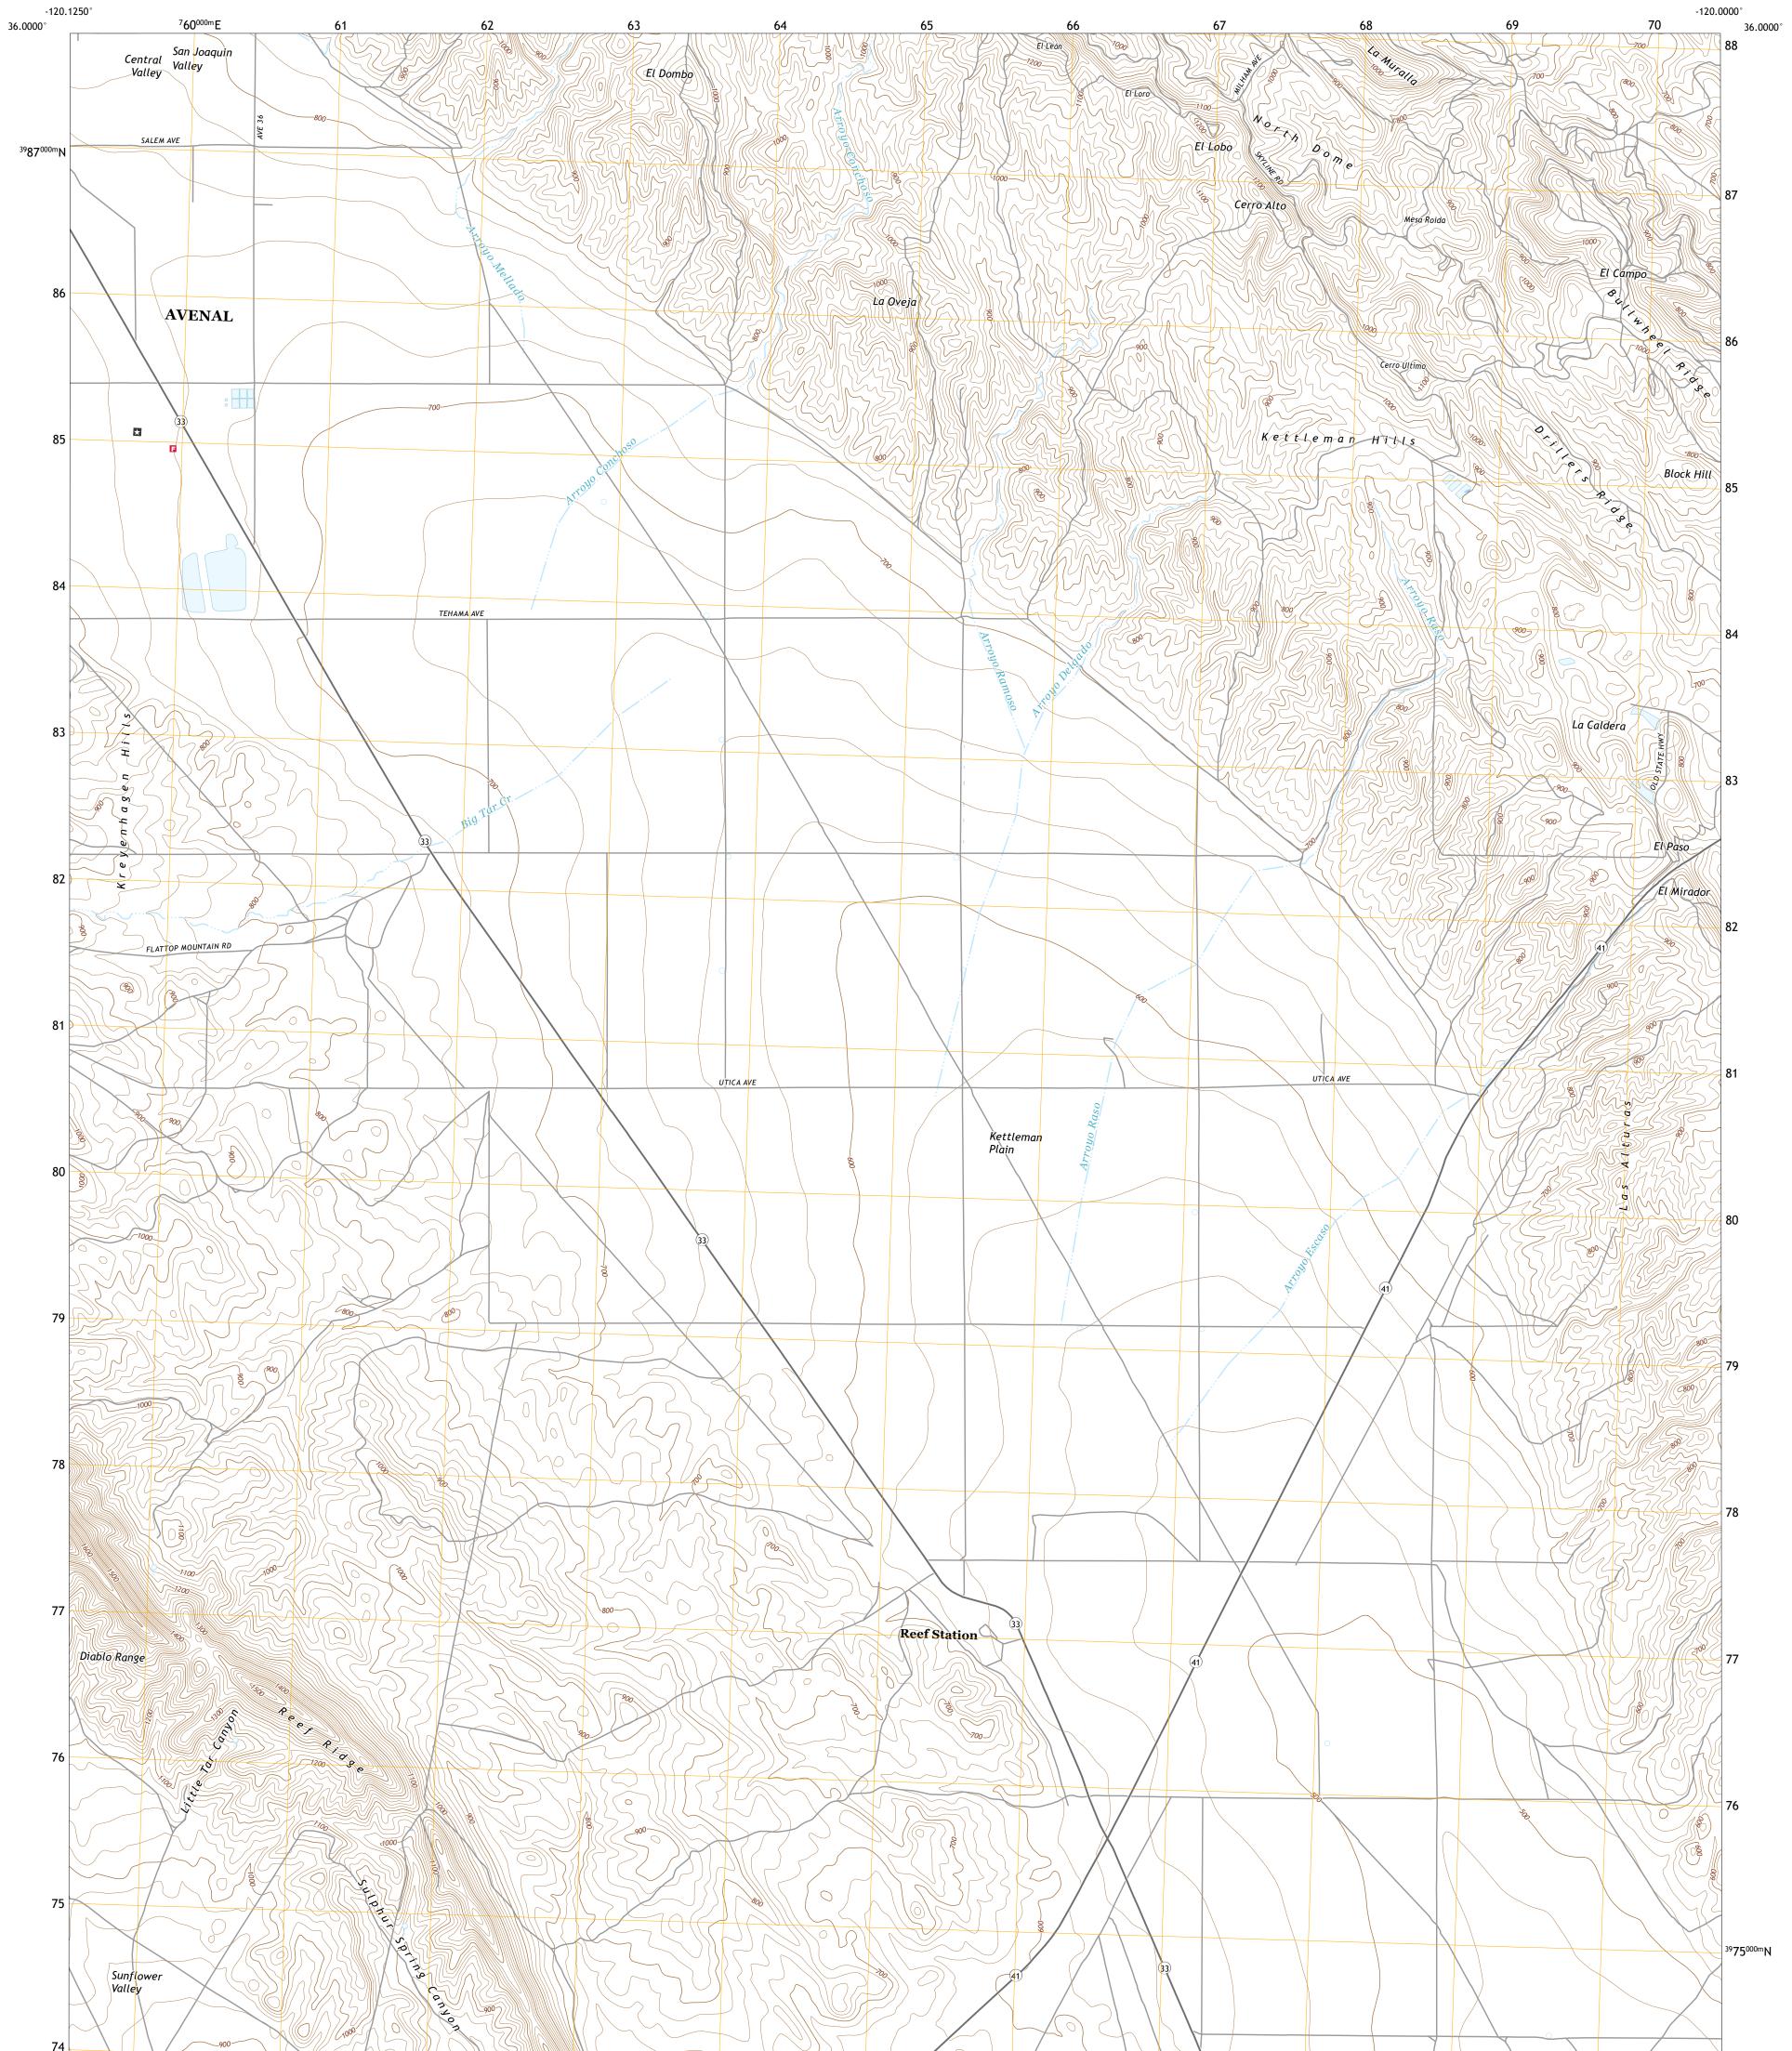

KETTLEMAN PLAIN QUADRANGLE CALIFORNIA - KINGS COUNTY 7.5-MINUTE SERIES

Produced by the United States Geological Survey North American Datum of 1983 (NAD83) World Geodetic System of 1984 (WGS84). Projection and 1 000-meter grid:Universal Transverse Mercator, Zone 105\115 This map is not a legal document. Boundaries may be generalized for this map scale. Private lands within government reservations may not be shown. Obtain permission before entering private lands.

 Imagery......NAIP, July 2020 - July 2020

 Roads.....NAIP, July 2020 - July 2020

 Roads......Naiperstand

 Hydrography......National Hydrography Dataset, 2005 - 2019

 Contours.....National Elevation Dataset, 2009

 Boundaries......Multiple sources; see metadata file 2019 - 2021

 Public Land Survey System......BLM, 2020

 Wetlands.....FWS
 National Wetlands Inventory 1981

Local Connector

State Route

Local Road

4WD