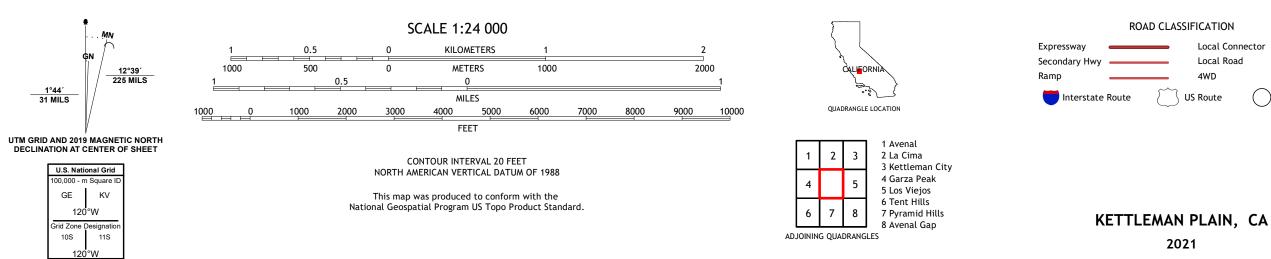

KETTLEMAN PLAIN QUADRANGLE CALIFORNIA - KINGS COUNTY 7.5-MINUTE SERIES

Produced by the United States Geological Survey North American Datum of 1983 (NAD83) World Geodetic System of 1984 (WGS84). Projection and 1 000-meter grid:Universal Transverse Mercator, Zone 105\115 This map is not a legal document. Boundaries may be generalized for this map scale. Private lands within government reservations may not be shown. Obtain permission before entering private lands.