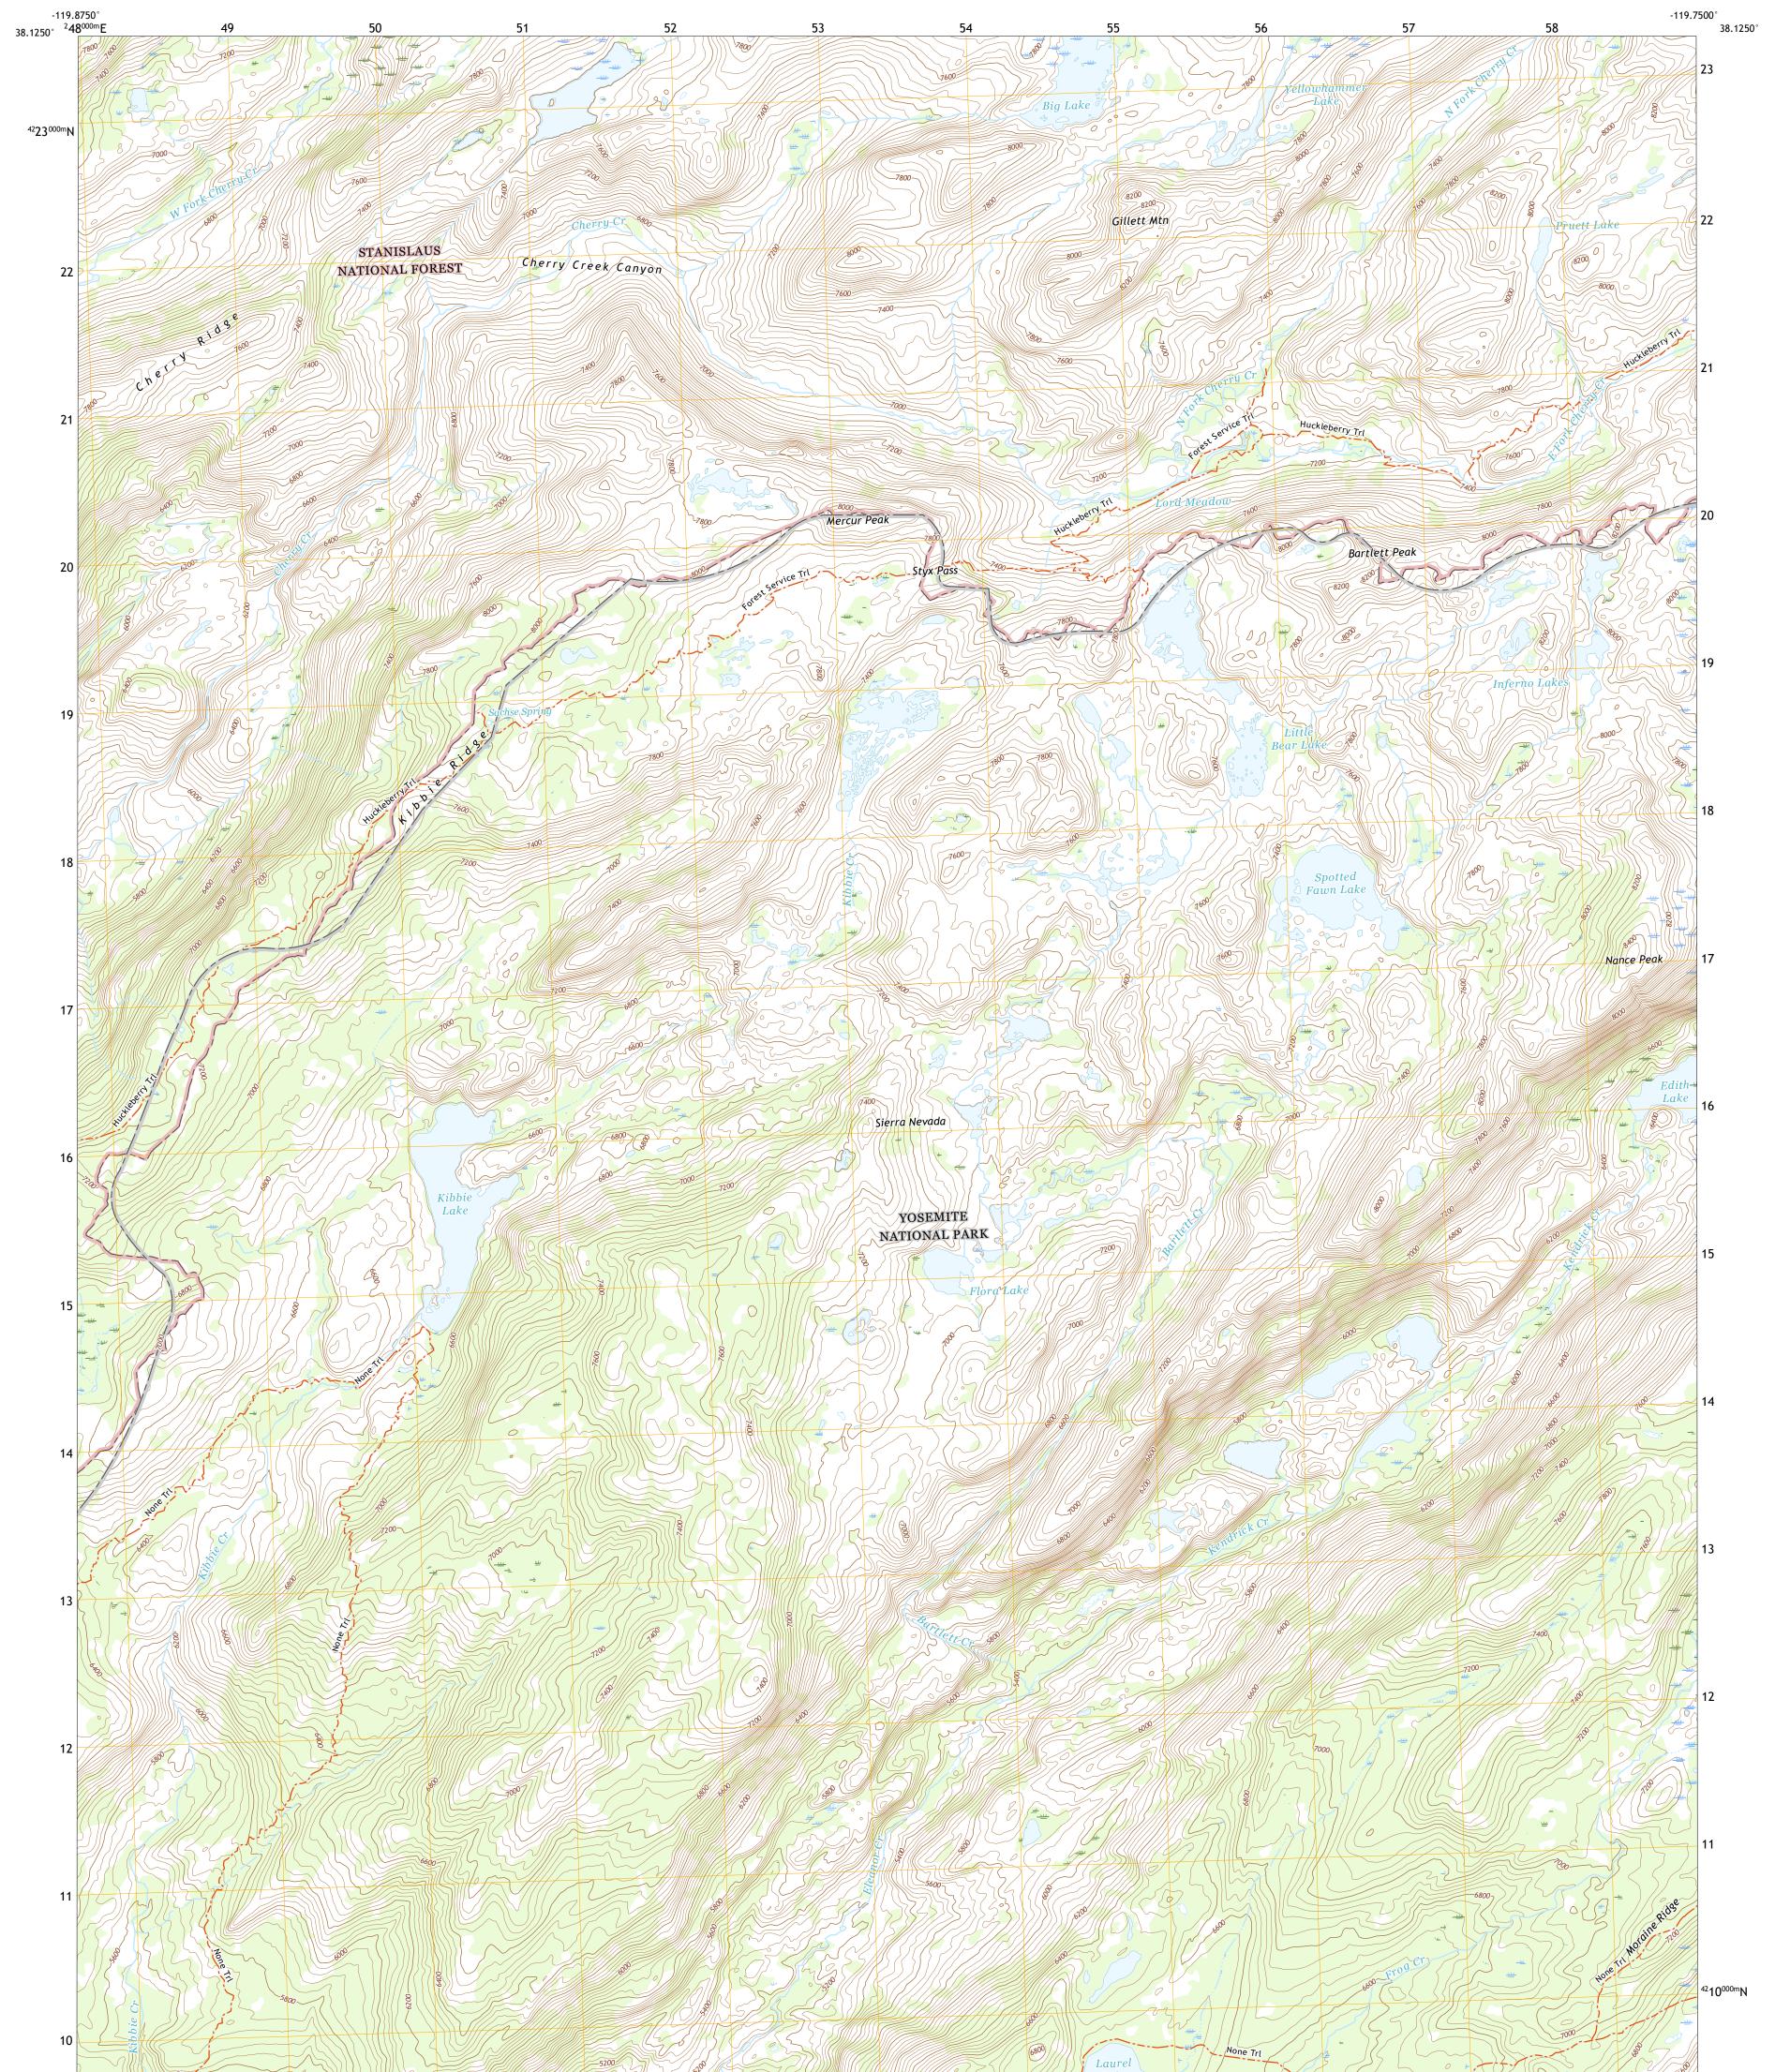

## U.S. DEPARTMENT OF THE INTERIOR U.S. GEOLOGICAL SURVEY

ULS SE

KIBBIE LAKE QUADRANGLE CALIFORNIA - TUOLUMNE COUNTY 7.5-MINUTE SERIES

Produced by the United States Geological Survey North American Datum of 1983 (NAD83) World Geodetic System of 1984 (WGS84). Projection and 1 000-meter grid:Universal Transverse Mercator, Zone 11S This map is not a legal document. Boundaries may be generalized for this map scale. Private lands within government reservations may not be shown. Obtain permission before entering private lands.