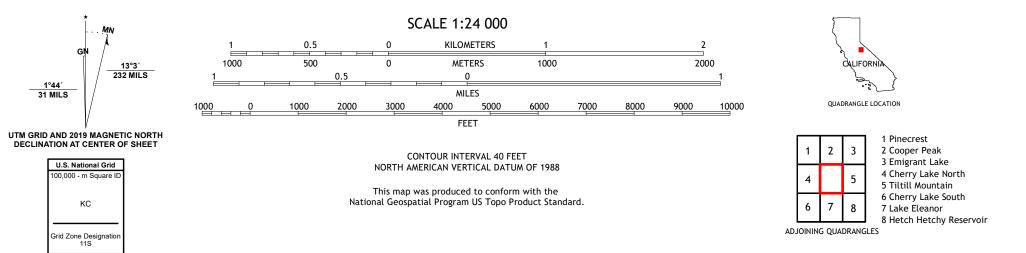

## U.S. DEPARTMENT OF THE INTERIOR U.S. GEOLOGICAL SURVEY

ULS SE

KIBBIE LAKE QUADRANGLE CALIFORNIA - TUOLUMNE COUNTY 7.5-MINUTE SERIES

Produced by the United States Geological Survey North American Datum of 1983 (NAD83) World Geodetic System of 1984 (WGS84). Projection and 1 000-meter grid:Universal Transverse Mercator, Zone 11S This map is not a legal document. Boundaries may be generalized for this map scale. Private lands within government reservations may not be shown. Obtain permission before entering private lands.